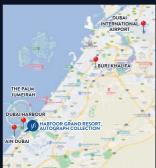

### العنوان | LOCATION

- Ain Dubai 1.8km
- Dubai Harbour 4.1km
- Dubai Marina 1km
- Dubai Mall 19km
- Mall of the Emirates -7km
- Dubai International Airport 29km 😽
- Al Maktoum International Airport (DWC) 22km 🛩