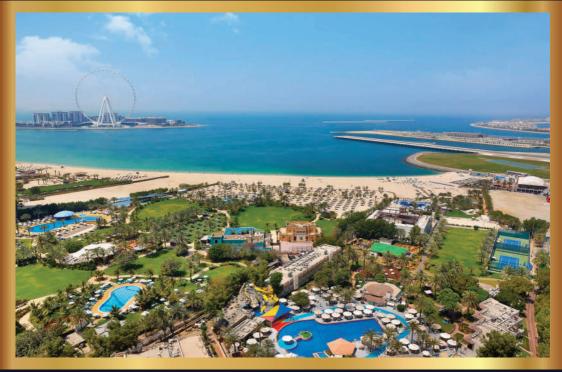

### الوصف | DESCRIPTION

Ideally located on Dubai's pristine Jumeirah beach, 29 km from the Dubai International Airport and 22 km from the AI Maktoum International Airport, the resort spread across 3 hectares serves as an excellent location for travelers. The resort is located within proximity to all attractions including Marina mall, Ain Dubai, Dubai harbour, and the JBR Walk. The resort boasts a classic design with a touch of Arabia. The resort offers 446 spacious rooms & suites that overlook the Arabian Gulf with rooms featuring elegant furnishing and connecting rooms for families. It has 13 restaurants & bars, including a steakhouse, Italian cuisine & a British pub. The other facilities include a fitness center with kids & adult pool, kids water slides, kid's club, and spa. Business travelers can make use of the large meeting rooms, ballroom and club lounge. The outside event spaces make it an excellent location for weddings & events.

# المرافق الترفيهية | LEISURE FACILITIES

- Elixir Spa
- Fitness Center
- Floodlit Tennis Courts 4
- Infinity Pool
- Kids Water Slides

- Private Beach with Sun Loungers & Cabanas
- Resort Pool
- Squash Courts 2
- Gardens