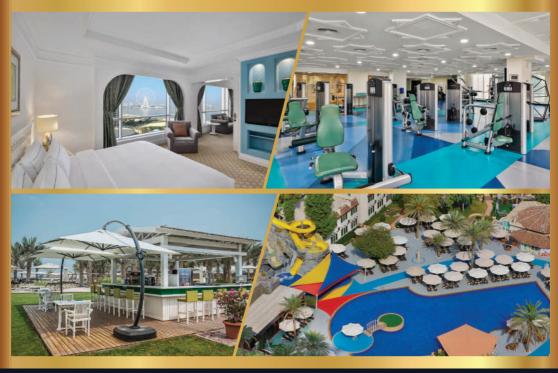

### الوصف | DESCRIPTION

Ideally located on Dubai's pristine Jumeirah beach, 29 km from the Dubai International Airport and 22 km from the AI Maktoum International Airport, the resort spread across 3 hectares serves as an excellent location for travelers. The resort is located within proximity to all attractions including Marina mall, Ain Dubai, Dubai harbour, and the JBR Walk. The resort boasts a classic design with a touch of Arabia. The resort offers 446 spacious rooms & suites that overlook the Arabian Gulf with rooms featuring elegant furnishing and connecting rooms for families. It has 13 restaurants & bars, including a steakhouse, Italian cuisine & a British pub. The other facilities include a fitness center with kids & adult pool, kids water slides, kid's club, and spa. Business travelers can make use of the large meeting rooms, ballroom and club lounge. The outside event spaces make it an excellent location for weddings & events.

## الإقامة | ACCOMMODATION

- Resort Rooms 66
- Resort Garden Rooms 36
- Tower Rooms 98
- Tower Oceanfront 119
- Tower Family Room 33
- Tower Suite 29

- Club Room 23
- Club Oceanfront 24
- Club Suite 10
- Ambassador Suite 4
- Presidential Suite 2
- Royal Suite 1
- Chairman Suite 1
- Salamar Lounge
  - Sauce Diner
  - The Underground Pub
- Horizon Lounge
- Kimura-Ya
- Luciano's
- Polo Bar
- Pool Bar

# المرافق الترفيهية | LEISURE FACILITIES

- Elixir Spa
- Fitness Center
- Floodlit Tennis Courts 4
- Infinity Pool
- Kids Water Slides

- Private Beach with Sun Loungers & Cabanas
- Resort Pool
- Squash Courts 2
- Gardens