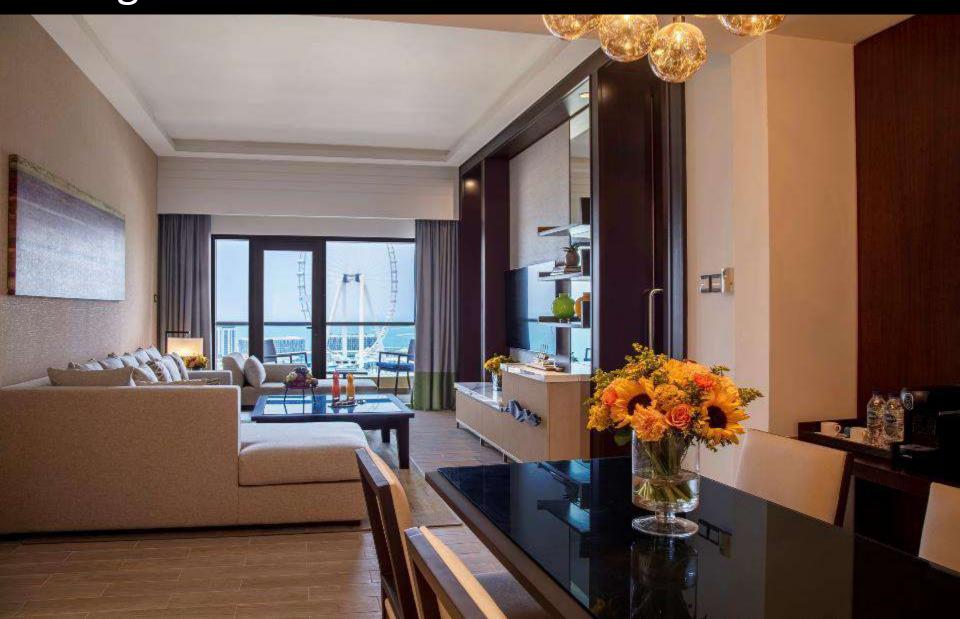

### Sea Front Room with Balcony and Lounge Access

This spacious and elegant 87 sqm one-bedroom sea view suite offers a luxurious king bed, a private balcony overlooking the Dubai coastline, and exclusive access to the Club Rotana Lounge, including personalized services.