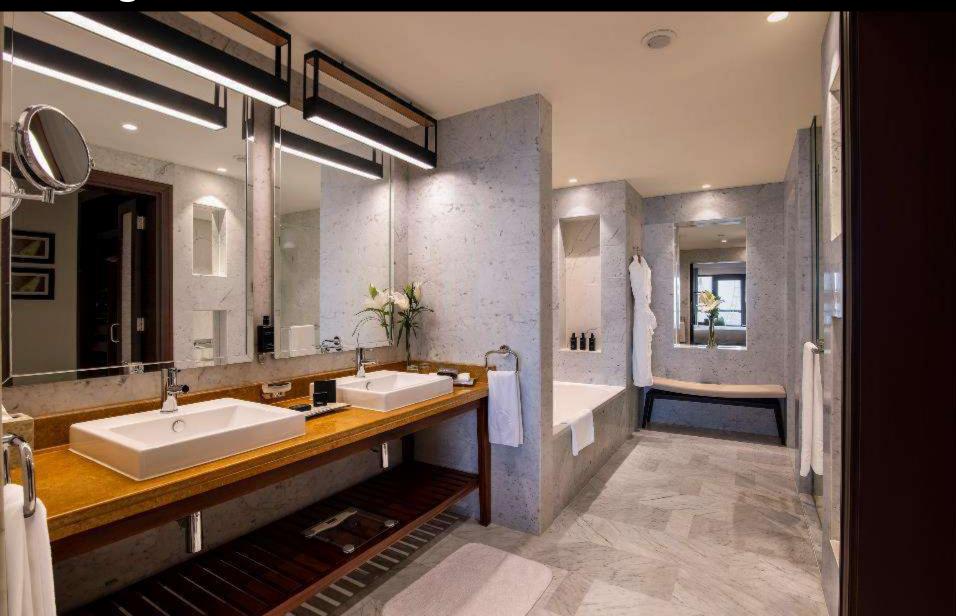

rgest guestrooms of its type of any hotel located in the area

## Sea Front Family Room with Balcony



Enjoy a break with the family in our elegant 42 sqm sea front view family room with breathtaking views of The Arabian Gulf from the balcony

#### Sea Front Room with Balcony and Lounge Access



Treat yourself to a luxurious 42 sqm sea front room with king or twin beds and exclusive access to the Club Rotana Lounge and personalized benefits and privileges.

### Sea Front Room with Balcony and Lounge Access



### Sea Front Room with Balcony and Lounge Access





This spacious and elegant 87 sqm one-bedroom sea view suite offers a luxurious king bed, a private balcony overlooking the Dubai coastline, and exclusive access to the Club Rotana Lounge, including personalized services.