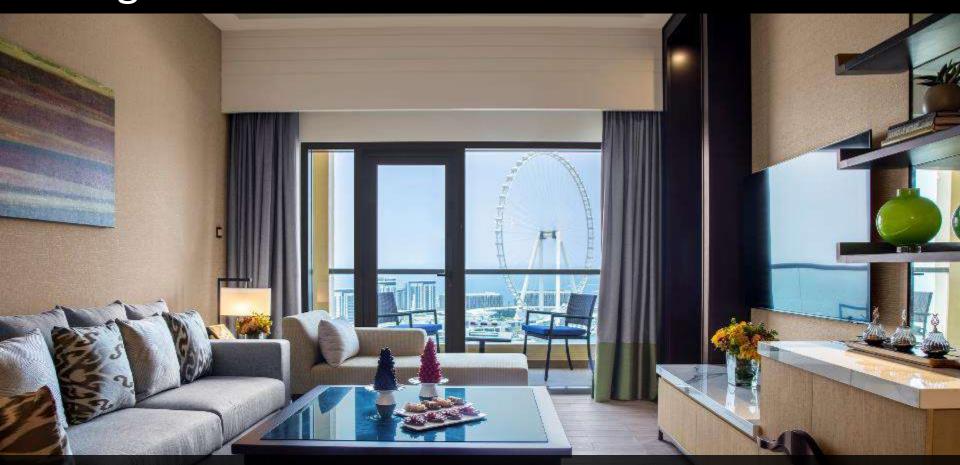

### Sea Front Room with Balcony and Lounge Access

This spacious and elegant 87 sqm one-bedroom sea view suite offers a luxurious king bed, a private balcony overlooking the Dubai coastline, and exclusive access to the Club Rotana Lounge, including personalized services.