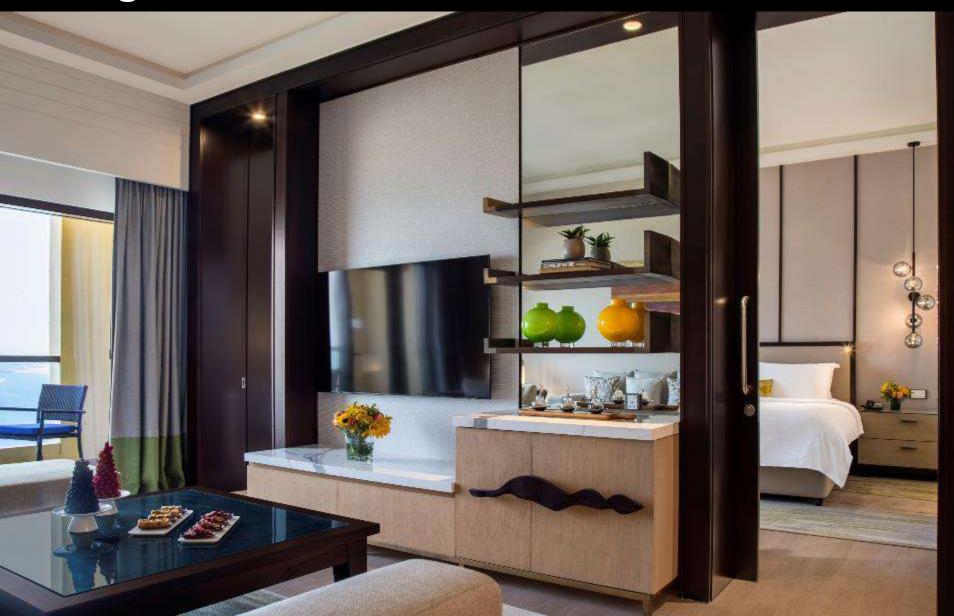

### Sea Front Room with Balcony and Lounge Access

This spacious and elegant 87 sqm one-bedroom sea view suite offers a luxurious king bed, a private balcony overlooking the Dubai coastline, and exclusive access to the Club Rotana Lounge, including personalized services.