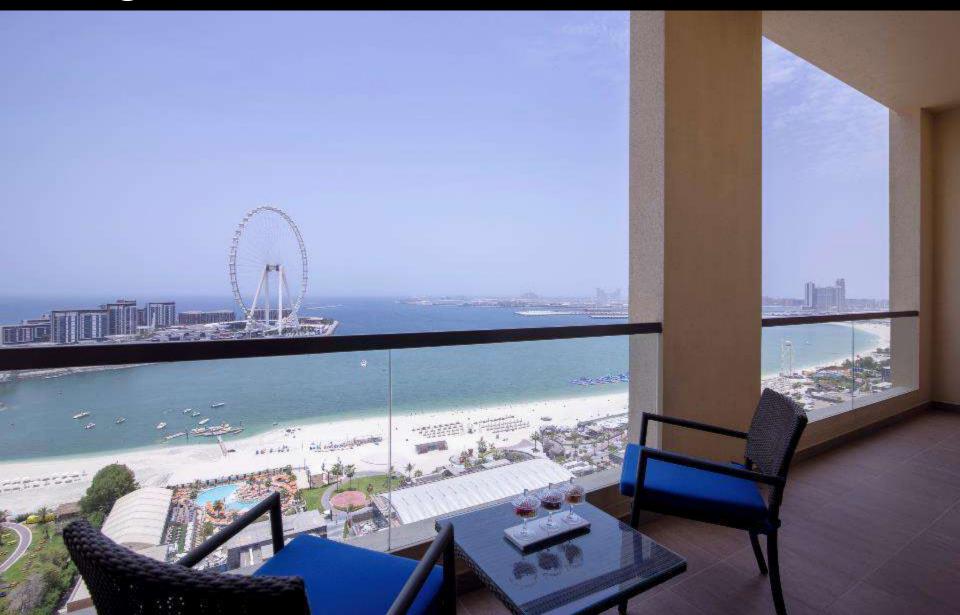

#### Sea Front Room with Balcony and Lounge Access

Treat yourself to a luxurious 42 sqm sea front room with king or twin beds and exclusive access to the Club Rotana Lounge and personalized benefits and privileges.