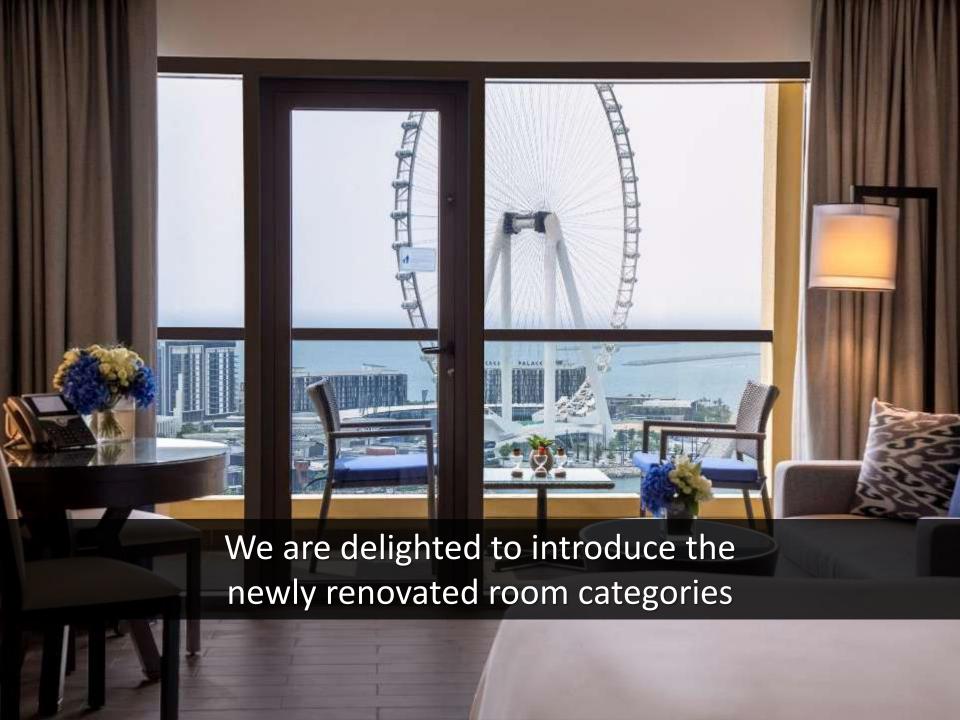

## Sea View Family Room with Balcony



Our spacious 42 sqm sea view family rooms rank as one of the largest guestrooms of its type of any hotel located in the area

## Sea Front Family Room with Balcony



Enjoy a break with the family in our elegant 42 sqm sea front view family room with breathtaking views of The Arabian Gulf from the balcony

#### Sea Front Room with Balcony and Lounge Access



Treat yourself to a luxurious 42 sqm sea front room with king or twin beds and exclusive access to the Club Rotana Lounge and personalized benefits and privileges.

### Sea Front Room with Balcony and Lounge Access



### Sea Front Room with Balcony and Lounge Access





This spacious and elegant 87 sqm one-bedroom sea view suite offers a luxurious king bed, a private balcony overlooking the