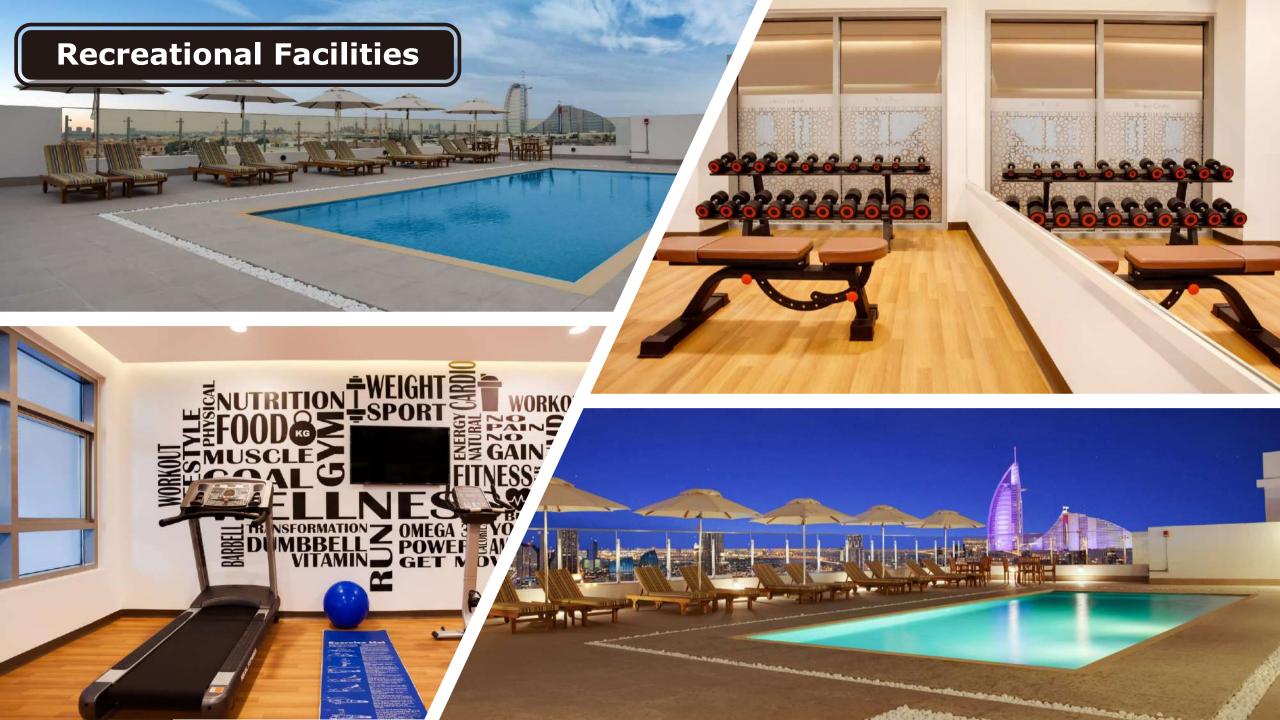

# **Distances to Key places**

Jumeirah Open Beach – 1.7 km

Burj Al Arab - 3.0 km

Wild Wadi Waterpark - 2.7 km

Kite Beach - 4.0 km

**Burj Khalifa At The Top** – 13 km

**Aquaventure Water Park** – 16 km

Mall of Emirates – 4 km

Marina Mall - 11 km

**Dubai Mall**- 13 km

Global Village- 22.0 km

**Dubai Gold Souq** – 23 km

The Outlet Village - 40 km