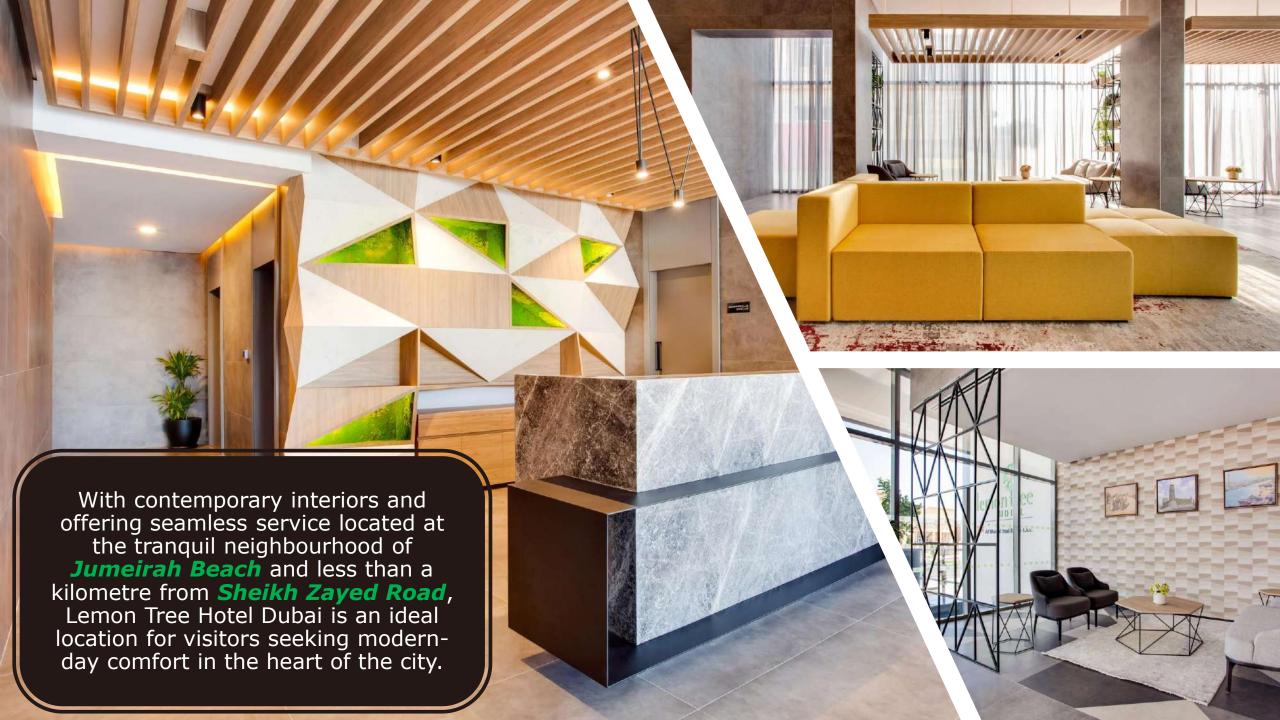

# **Distances to Key places**







Jumeirah Open Beach – 1.7 km



Burj Al Arab - 3.0 km



Wild Wadi Waterpark - 2.7 km



Kite Beach - 4.0 km



**Burj Khalifa At The Top** – 13 km



**Aquaventure Water Park** – 16 km



Mall of Emirates – 4 km



Marina Mall - 11 km



**Dubai Mall**- 13 km



Global Village- 22.0 km



**Dubai Gold Souq** – 23 km



The Outlet Village - 40 km





# **Accommodation Details & Description**

| Superior Rooms<br>Superior Burj View | 19 sqm - 26 sqm | These elegant rooms, with comfortable Queen beds and Twin beds come with a high quality mattress.                                                    |
|--------------------------------------|-----------------|------------------------------------------------------------------------------------------------------------------------------------------------------|
| Junior Suite                         | 38 sqm – 47 sqm | These stylish rooms with a beautiful view of the city come with King and Twin beds and a modern living room.                                         |
| Executive Suite                      | 50 sqm          | These spacious and elegant rooms come with comfortable King and Tw