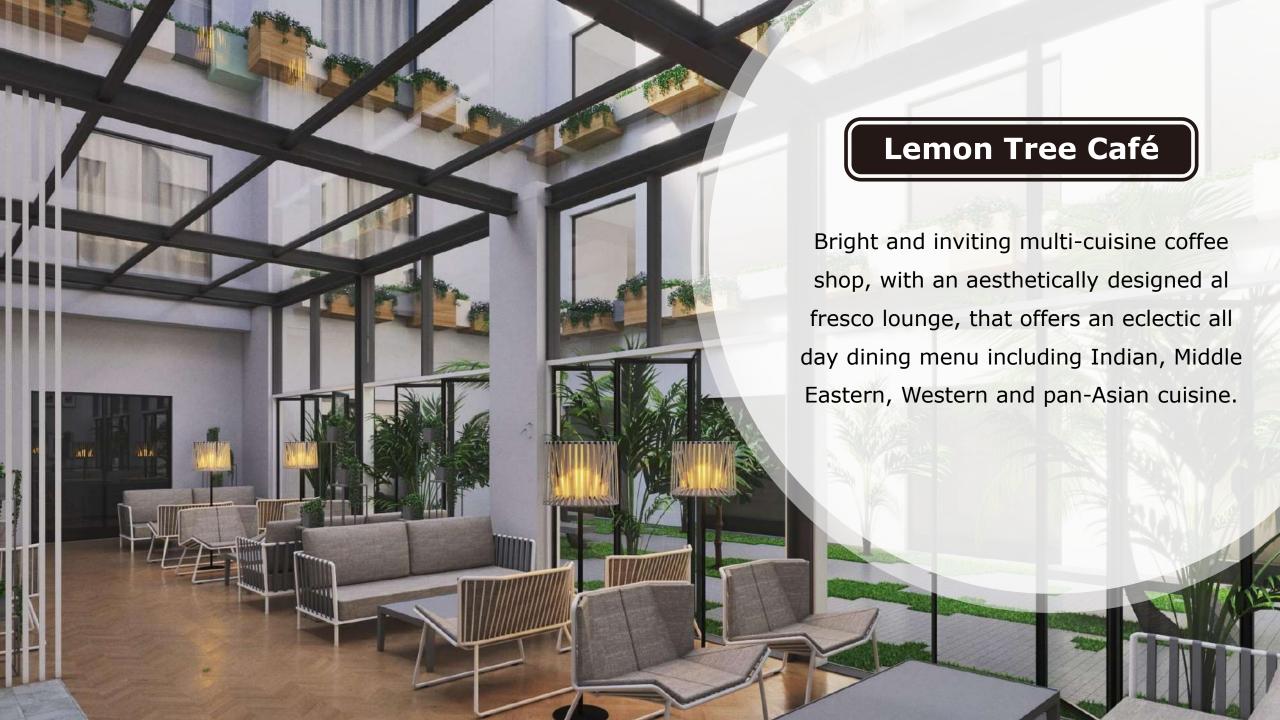

# **Accommodation Details & Description**

| Superior Rooms<br>Superior Burj View | 19 sqm - 26 sqm | These elegant rooms, with comfortable Queen beds and Twin beds come with a high quality mattress.                                                    |
|--------------------------------------|-----------------|------------------------------------------------------------------------------------------------------------------------------------------------------|
| Junior Suite                         | 38 sqm – 47 sqm | These stylish rooms with a beautiful view of the city come with King and Twin beds and a modern living room.                                         |
| Executive Suite                      | 50 sqm          | These spacious and elegant rooms come with comfortable King and Twin beds and a modern living room.                                                  |
| One Bedroom Suite                    | 58 sqm          | These tailor-made premium studios are magnificent rooms which come with comfortable King and Twin beds, a modern living room and a mini kitchenette. |