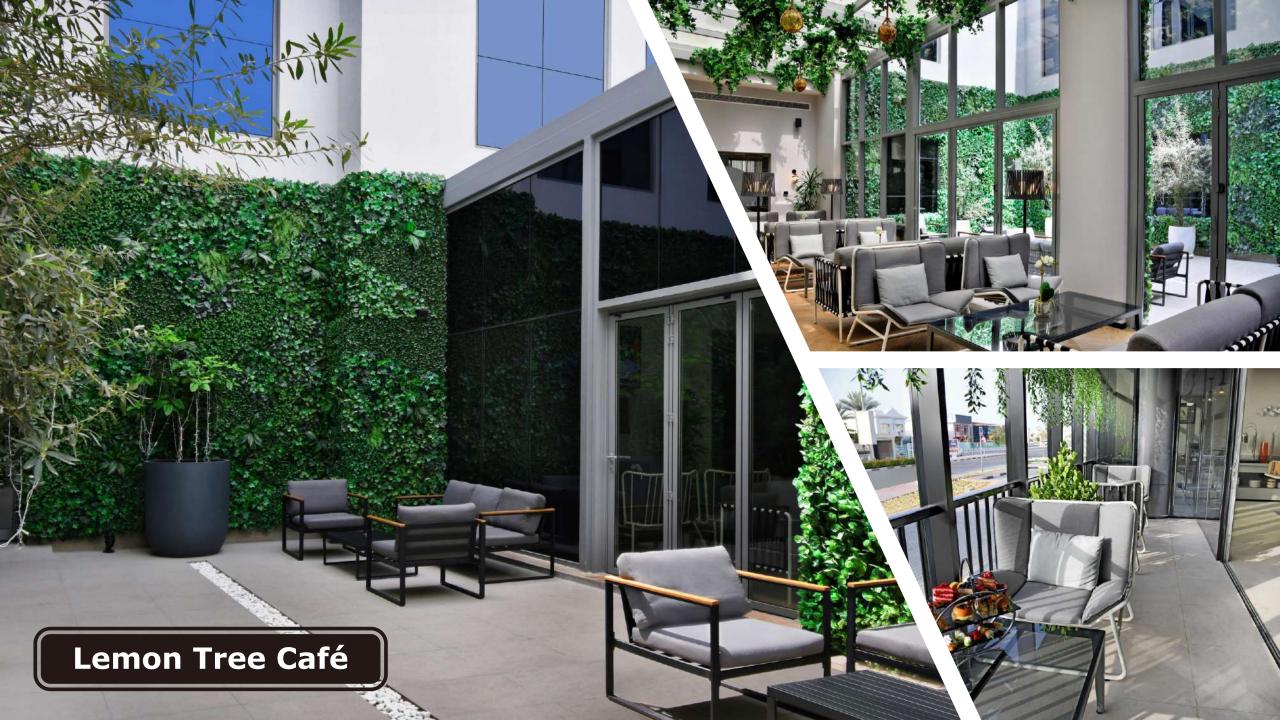

# **Accommodation Details & Description**

| Superior Rooms<br>Superior Burj View | 19 sqm - 26 sqm | These elegant rooms, with comfortable Queen beds and Twin beds come with a high quality mattress.                                                    |
|--------------------------------------|-----------------|------------------------------------------------------------------------------------------------------------------------------------------------------|
| Junior Suite                         | 38 sqm – 47 sqm | These stylish rooms with a beautiful view of the city come with King and Twin beds and a modern living room.                                         |
| Executive Suite                      | 50 sqm          | These spacious and elegant rooms come with comfortable King and Twin beds and a modern living room.                                                  |
| One Bedroom Suite                    | 58 sqm          | These tailor-made premium studios are magnificent rooms which come with comfortable King and Twin beds, a modern living room and a mini kitchenette. |