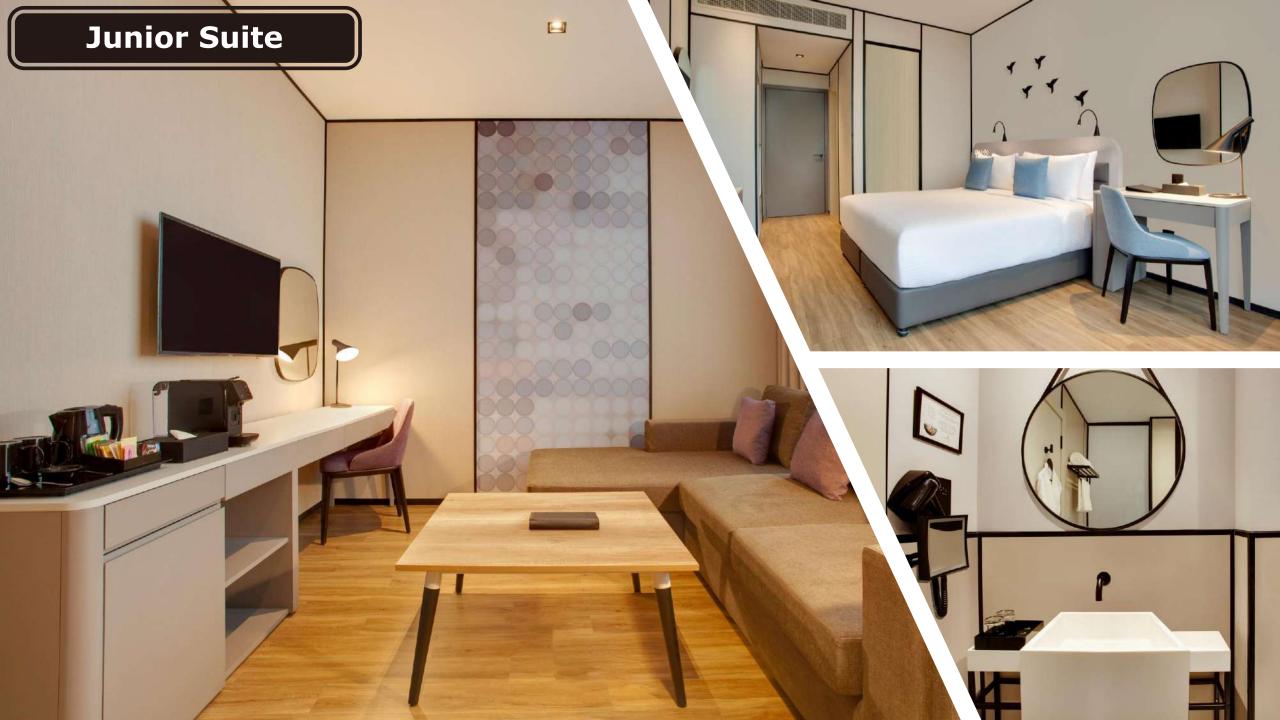

# **Accommodation Details & Description**

| Superior Rooms<br>Superior Burj View | 19 sqm - 26 sqm | These elegant rooms, with comfortable Queen beds and Twin beds come with a high quality mattress.                                                    |
|--------------------------------------|-----------------|------------------------------------------------------------------------------------------------------------------------------------------------------|
| Junior Suite                         | 38 sqm – 47 sqm | These stylish rooms with a beautiful view of the city come with King and Twin beds and a modern living room.                                         |
| Executive Suite                      | 50 sqm          | These spacious and elegant rooms come with comfortable King and Twin beds and a modern living room.                                                  |
| One Bedroom Suite                    | 58 sqm          | These tailor-made premium studios are magnificent rooms which come with comfortable King and Twin beds, a modern living room and a mini kitchenette. |