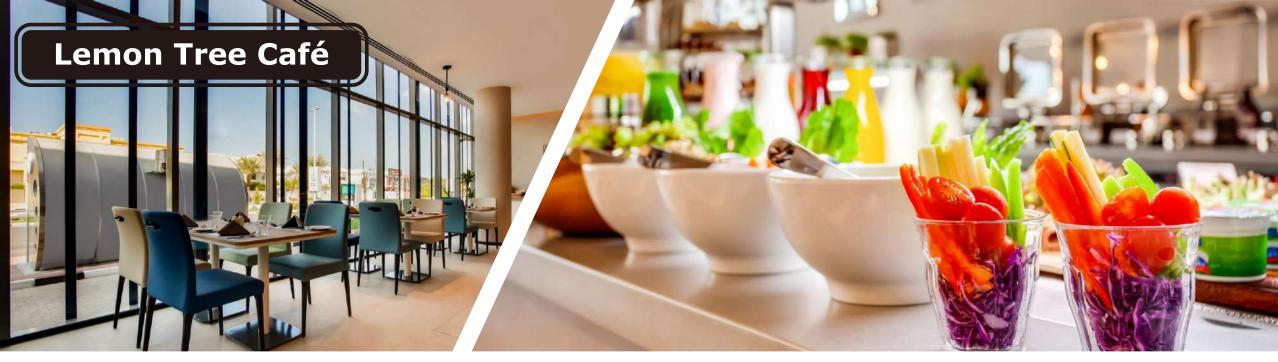

# **Accommodation Details & Description**

| Superior Rooms<br>Superior Burj View | 19 sqm - 26 sqm | These elegant rooms, with comfortable Queen beds and Twin beds come with a high quality mattress.                                                    |
|--------------------------------------|-----------------|------------------------------------------------------------------------------------------------------------------------------------------------------|
| Junior Suite                         | 38 sqm – 47 sqm | These stylish rooms with a beautiful view of the city come with King and Twin beds and a modern living room.                                         |
| Executive Suite                      | 50 sqm          | These spacious and elegant rooms come with comfortable King and Twin beds and a modern living room.                                                  |
| One Bedroom Suite                    | 58 sqm          | These tailor-made premium studios are magnificent rooms which come with comfortable King and Twin beds, a modern living room and a mini kitchenette. |