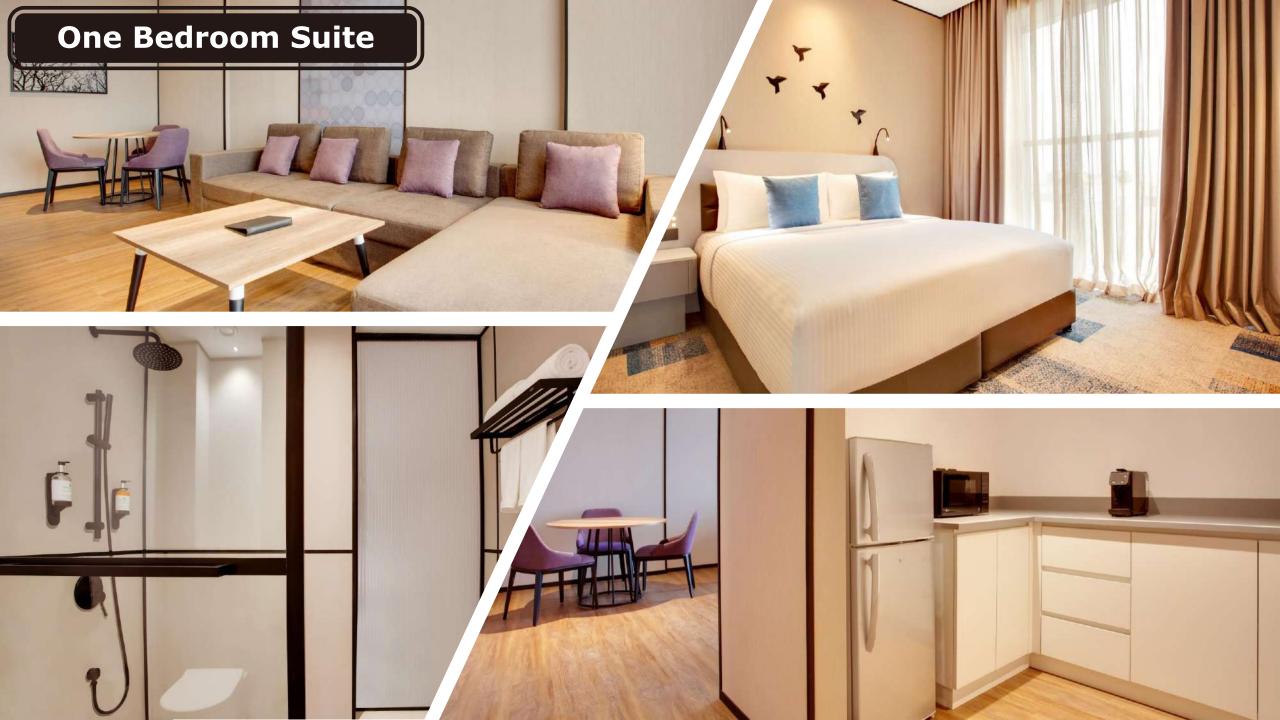

# **Accommodation Details & Description**

| Superior Rooms<br>Superior Burj View | 19 sqm - 26 sqm | These elegant rooms, with comfortable Queen beds and Twin beds come with a high quality mattress.                                                    |
|--------------------------------------|-----------------|------------------------------------------------------------------------------------------------------------------------------------------------------|
| Junior Suite                         | 38 sqm – 47 sqm | These stylish rooms with a beautiful view of the city come with King and Twin beds and a modern living room.                                         |
| Executive Suite                      | 50 sqm          | These spacious and elegant rooms come with comfortable King and Twin beds and a modern living room.                                                  |
| One Bedroom Suite                    | 58 sqm          | These tailor-made premium studios are magnificent rooms which come with comfortable King and Twin beds, a modern living room and a mini kitchenette. |