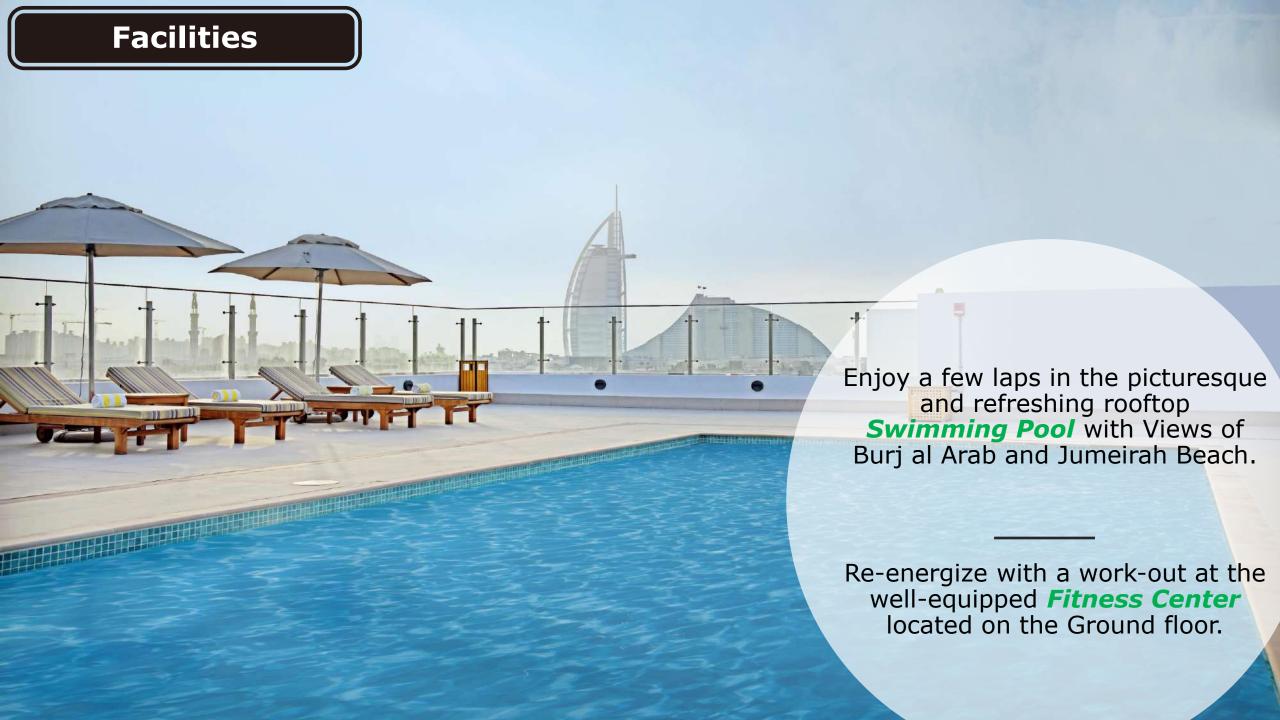

# **Distances to Key places**

Jumeirah Open Beach – 1.7 km

Burj Al Arab - 3.0 km

Wild Wadi Waterpark - 2.7 km

Kite Beach - 4.0 km

**Burj Khalifa At The Top** – 13 km

**Aquaventure Water Park** – 16 km

Mall of Emirates – 4 km

Marina Mall - 11 km

**Dubai Mall**- 13 km

Global Village- 22.0 km

**Dubai Gold Souq** – 23 km

The Outlet Village - 40 km