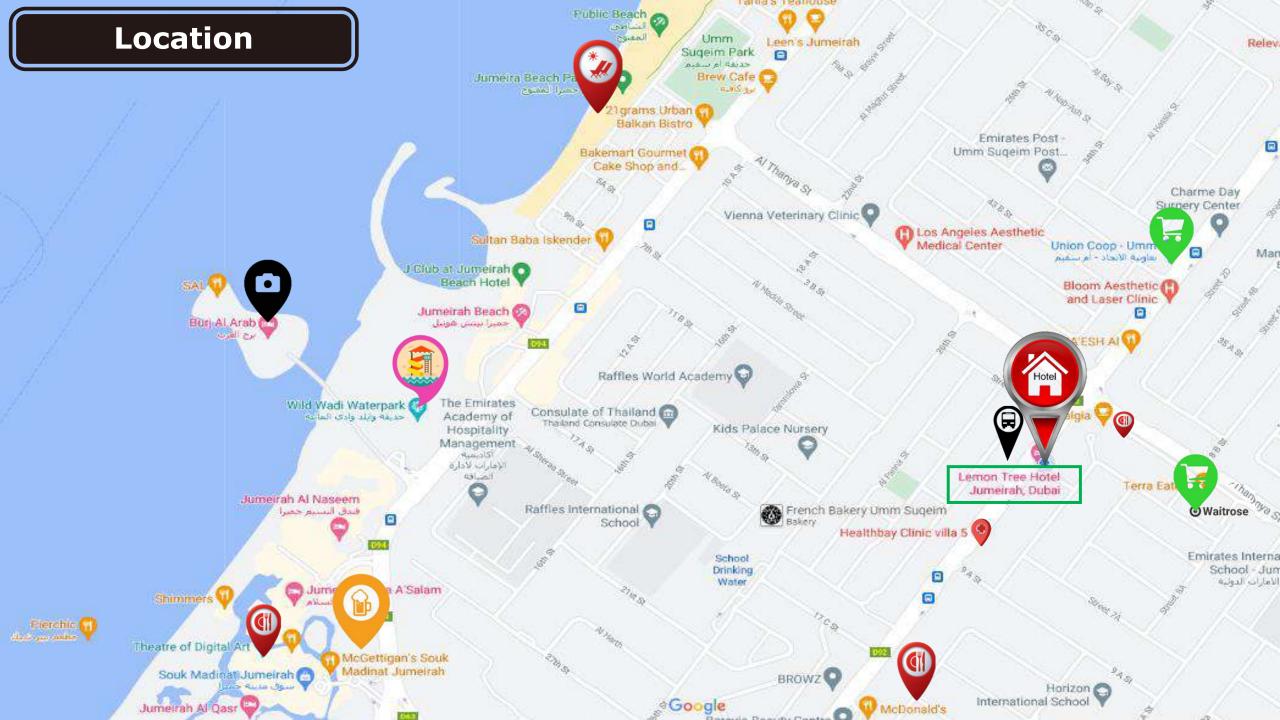

# **Distances to Key places**

Jumeirah Open Beach – 1.7 km

Burj Al Arab - 3.0 km

Wild Wadi Waterpark - 2.7 km

Kite Beach - 4.0 km

**Burj Khalifa At The Top** – 13 km

**Aquaventure Water Park** – 16 km

Mall of Emirates – 4 km

Marina Mall - 11 km

**Dubai Mall**- 13 km

Global Village- 22.0 km

**Dubai Gold Souq** – 23 km

The Outlet Village - 40 km

# **Key Distances**

20 KMS

DUBAI WORLD CENTRAL AIRPORT (DWC)

**28 KMS** 

UMM AL SHIEF METRO STATION

2 KMS

MALL OF EMIRATES METRO STATION

4 KMS