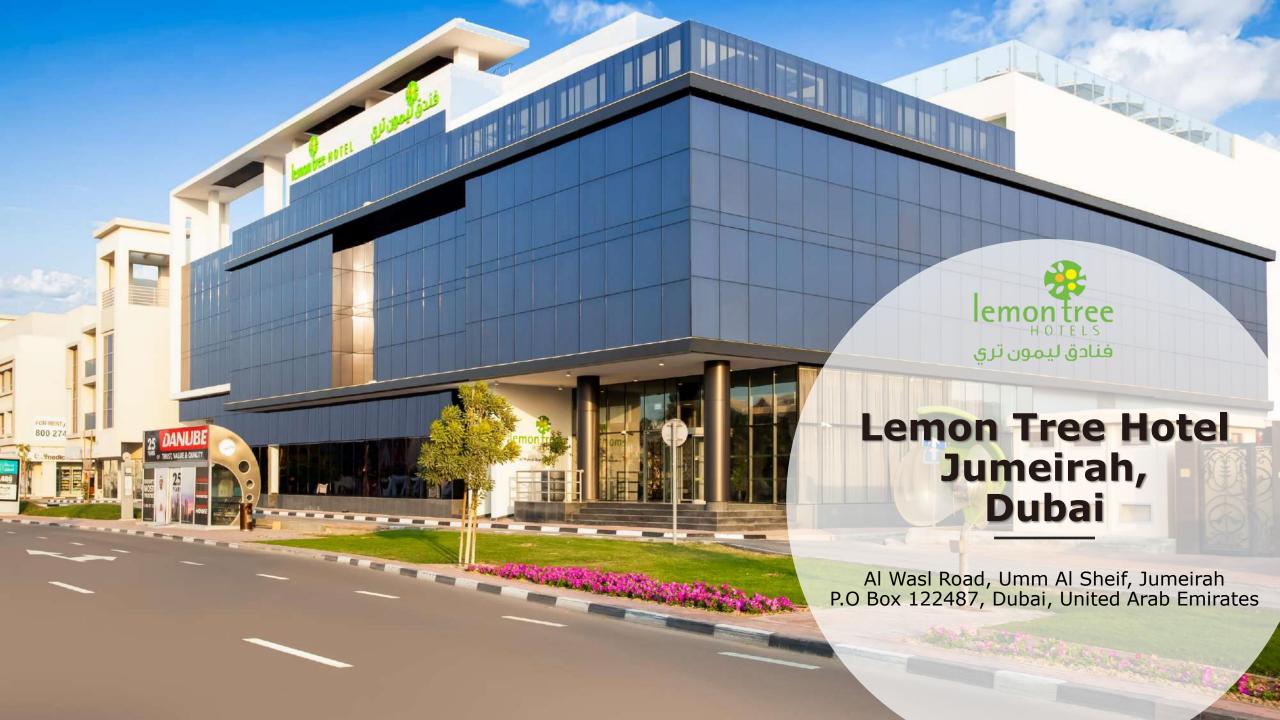

# **Distances to Key places**







Jumeirah Open Beach – 1.7 km



Burj Al Arab - 3.0 km



Wild Wadi Waterpark - 2.7 km



Kite Beach - 4.0 km



**Burj Khalifa At The Top** – 13 km



**Aquaventure Water Park** – 16 km



Mall of Emirates – 4 km



Marina Mall - 11 km



**Dubai Mall**- 13 km



Global Village- 22.0 km



**Dubai Gold Souq** – 23 km



The Outlet Village - 40 km





# **Accommodation Details & Description**

| Superior Rooms<br>Superior Burj View | 19 sqm - 26 sqm | These elegant rooms, with comfortable Queen beds and Twin beds come with a high quality mattress.                                                    |
|--------------------------------------|-----------------|----------------------------------------------------------------------------------------