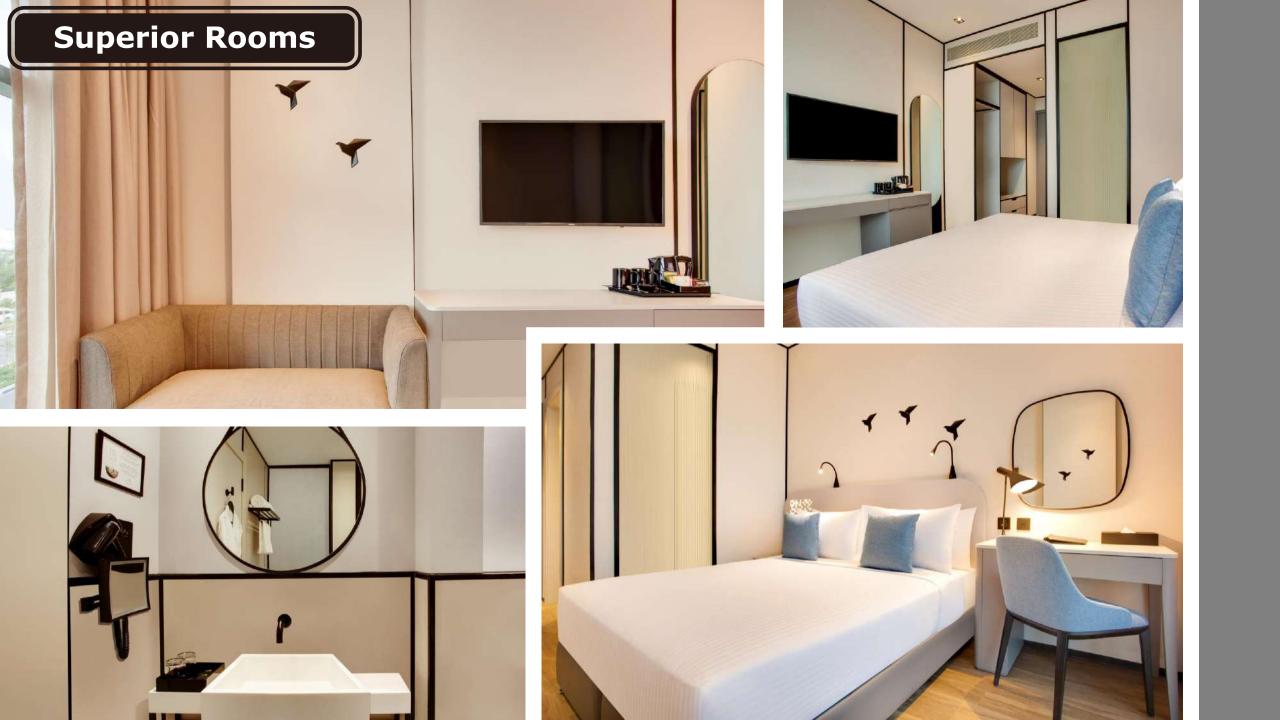

# **Accommodation Details & Description**

| Superior Rooms<br>Superior Burj View | 19 sqm - 26 sqm | These elegant rooms, with comfortable Queen beds and Twin beds come with a high quality mattress.                                                    |
|--------------------------------------|-----------------|------------------------------------------------------------------------------------------------------------------------------------------------------|
| Junior Suite                         | 38 sqm – 47 sqm | These stylish rooms with a beautiful view of the city come with King and Twin beds and a modern living room.                                         |
| Executive Suite                      | 50 sqm          | These spacious and elegant rooms come with comfortable King and Twin beds and a modern living room.                                                  |
| One Bedroom Suite                    | 58 sqm          | These tailor-made premium studios are magnificent rooms which come with comfortable King and Twin beds, a modern living room and a mini kitchenette. |