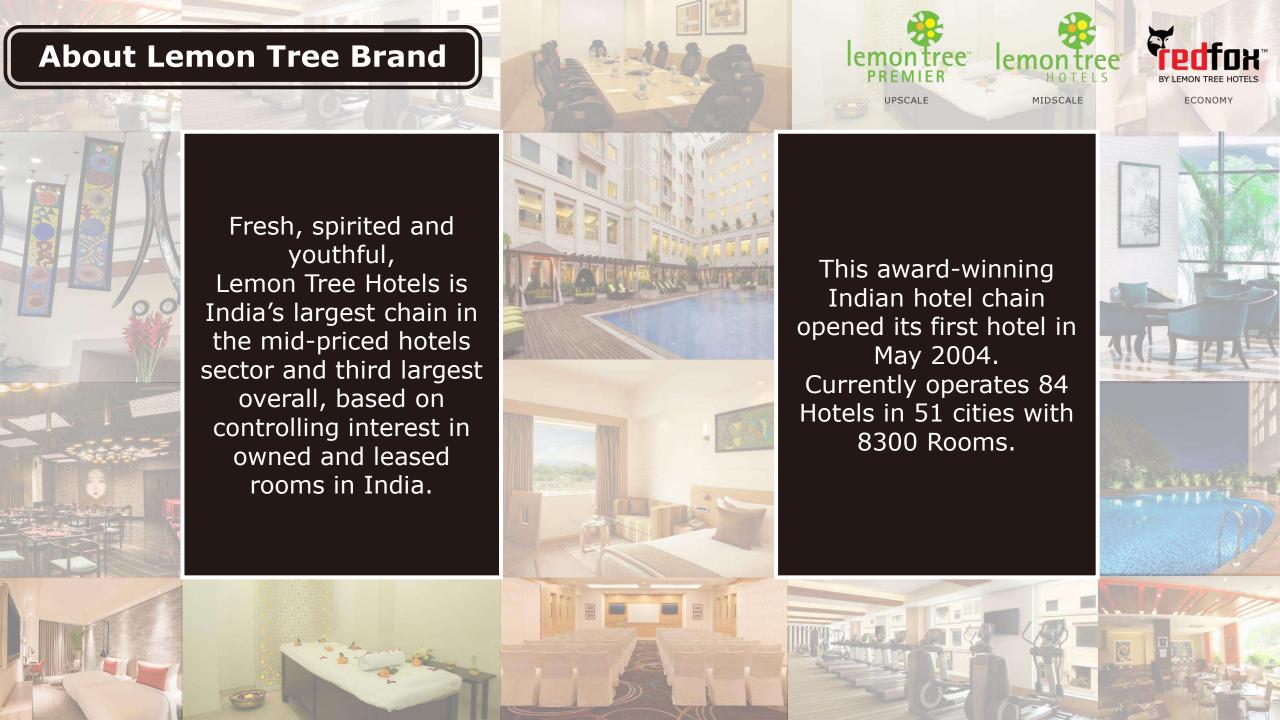

# **Distances to Key places**







Jumeirah Open Beach – 1.7 km



Burj Al Arab - 3.0 km



Wild Wadi Waterpark - 2.7 km



Kite Beach - 4.0 km



**Burj Khalifa At The Top** – 13 km



**Aquaventure Water Park** – 16 km



Mall of Emirates – 4 km



Marina Mall - 11 km



**Dubai Mall**- 13 km



Global Village- 22.0 km



**Dubai Gold Souq** – 23 km



The Outlet Village - 40 km





# **Accommodation Details & Description**

| Superior Rooms<br>Superior Burj View | 19 sqm - 26 sqm | These elegant rooms, with comfortable Queen beds and Twin beds come with a high quality mattress.                                                    |
|--------------------------------------|-----------------|------------------------------------------------------------------------------------------