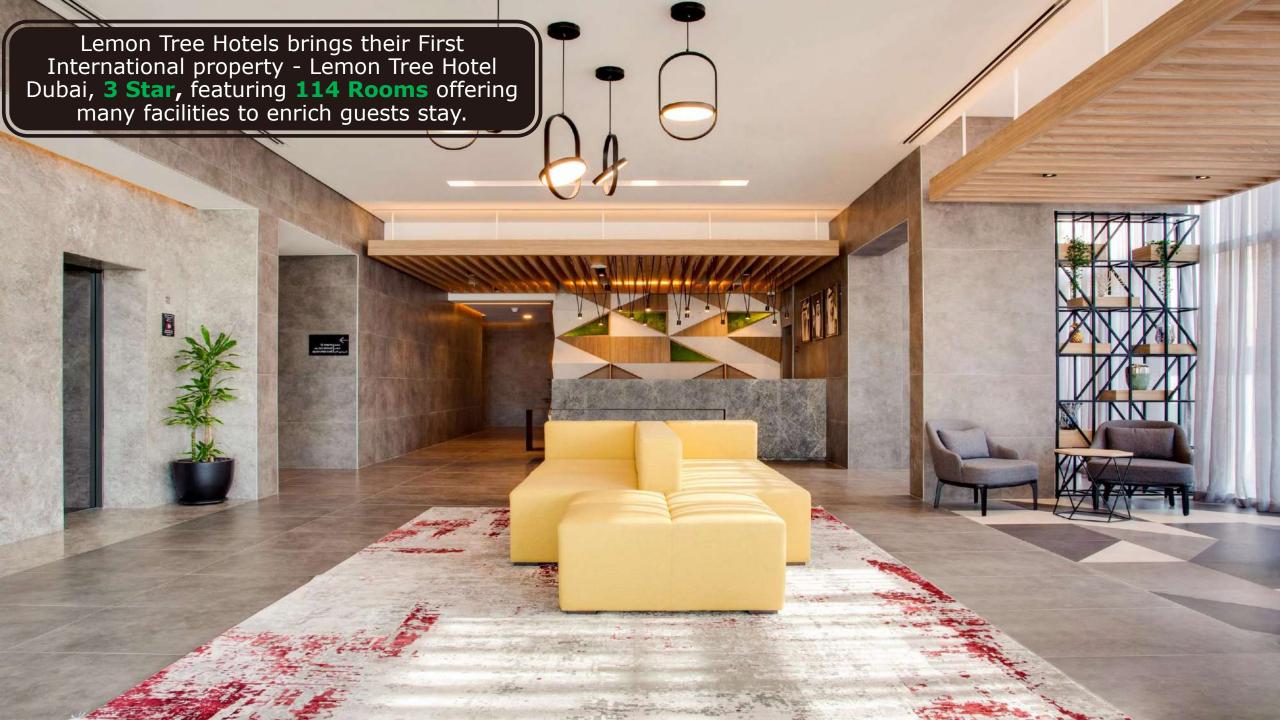

# **Accommodation Details & Description**

| Superior Rooms<br>Superior Burj View | 19 sqm - 26 sqm | These elegant rooms, with comfortable Queen beds and Twin beds come with a high quality mattress.                                                    |
|--------------------------------------|-----------------|------------------------------------------------------------------------------------------------------------------------------------------------------|
| Junior Suite                         | 38 sqm – 47 sqm | These stylish rooms with a beautiful view of the city come with King and Twin beds and a modern living room.                                         |
| Executive Suite                      | 50 sqm          | These spacious and elegant rooms come with comfortable King and Twin beds and a modern living room.                                                  |
| One Bedroom Suite                    | 58 sqm          | These tailor-made premium studios are magnificent rooms which come with comfortable King and Twin beds, a modern living room and a mini kitchenette. |