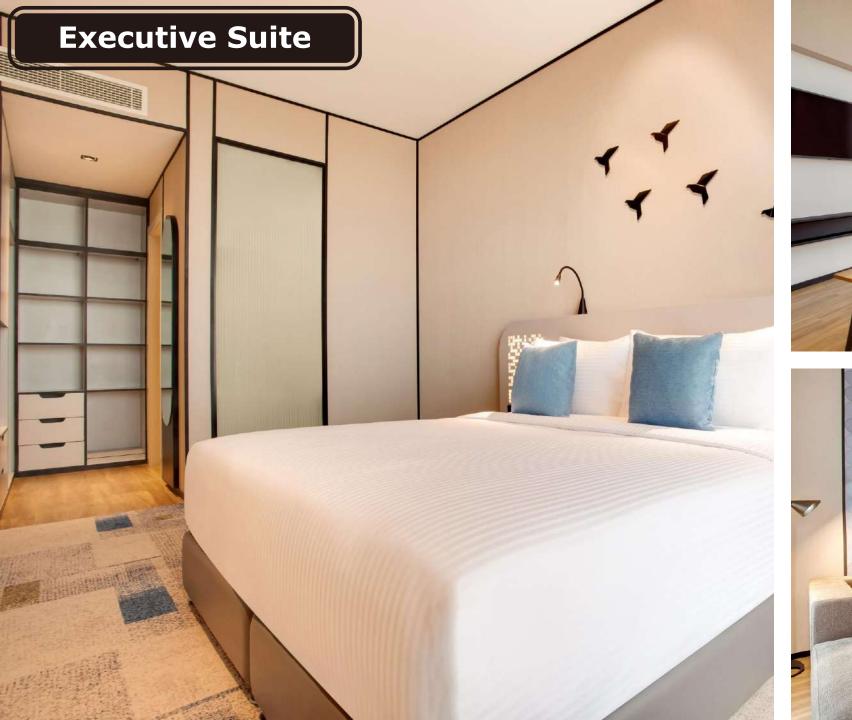

# **Accommodation Details & Description**

| Superior Rooms<br>Superior Burj View | 19 sqm - 26 sqm | These elegant rooms, with comfortable Queen beds and Twin beds come with a high quality mattress.                                                    |
|--------------------------------------|-----------------|------------------------------------------------------------------------------------------------------------------------------------------------------|
| Junior Suite                         | 38 sqm – 47 sqm | These stylish rooms with a beautiful view of the city come with King and Twin beds and a modern living room.                                         |
| Executive Suite                      | 50 sqm          | These spacious and elegant rooms come with comfortable King and Twin beds and a modern living room.                                                  |
| One Bedroom Suite                    | 58 sqm          | These tailor-made premium studios are magnificent rooms which come with comfortable King and Twin beds, a modern living room and a mini kitchenette. |