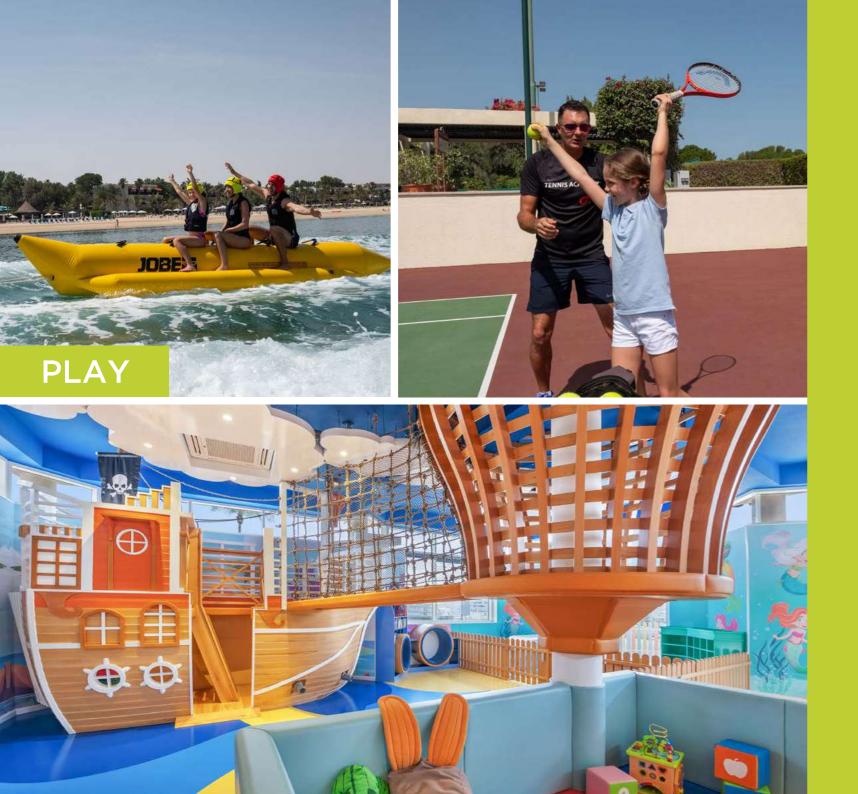

# THERE IS FUN,

- 800 metres of private beach
- 6 temperature-controlled swimr
- 9-hole, par 35, championship standard golf course with floodlit driving range, par 3 course, putting and pitching greens
- The Leadbetter Golf Academy Dubai, the first academy in the Middle East offering a holistic approach to golf instruction
- Horse riding stables with instru
- 4 floodlit tennis courts, squash court and badminton court
- Beach volleyball facilities
- 9-hole mini-golf course
- JA Shooting Club features inter shooting
- Aviaries with bird shows
- Calm Spa & Salon offering over services

ming pools with swim-up bars

ctors

national standard indoor and outdoor

40 rejuvenating treatments and

# AND THERE IS MORE FUN

# FOR THE LITTLE ONES

# EXPERIENCES

- **2** JA The Resort Golf Course &
  - Leadbetter Golf Academy
- **3** JA Equestrian Centre
- **4** JA Sports Centre & Shooting Club
  - (Archery, Football, Cricket, Rugby -
  - 5 min drive from the Resort)
- 6 La Fontana Pool
- **1** Watercooled Watersports Centre
- **1** Premium Lounge
- 2 Calm Spa & Salon
- <sup>14</sup> Kids Playground
- <sup>15</sup> Pirates & Mermaids Kids Club
- 6 Beach Volleyball