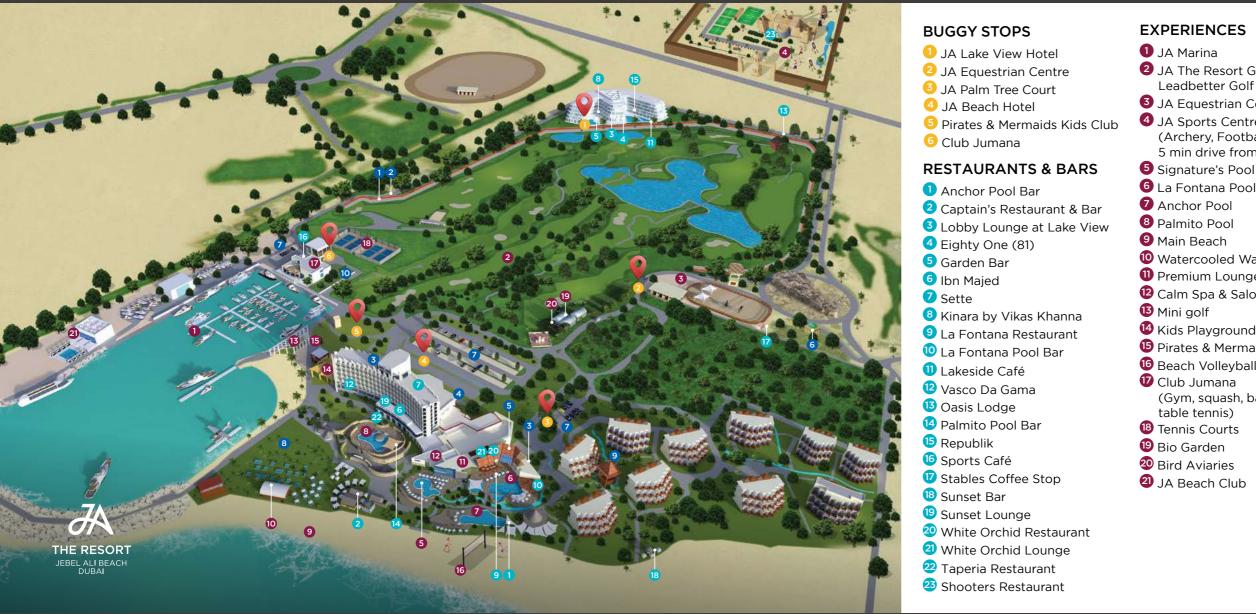

# THERE IS FUN,

- 800 metres of private beach
- 6 temperature-controlled swimr
- 9-hole, par 35, championship standard golf course with floodlit driving range, par 3 course, putting and pitching greens
- The Leadbetter Golf Academy Dubai, the first academy in the Middle East offering a holistic approach to golf instruction
- Horse riding stables with instru
- 4 floodlit tennis courts, squash court and badminton court
- Beach volleyball facilities
- 9-hole mini-golf course
- JA Shooting Club features inter shooting
- Aviaries with bird shows
- Calm Spa & Salon offering over services

ming pools with swim-up bars

ctors

national standard indoor and outdoor

40 rejuvenating treatments and

# EXPERIENCES

- **2** JA The Resort Golf Course &
  - Leadbetter Golf Academy
- **3** JA Equestrian Centre
- **4** JA Sports Centre & Shooting Club
  - (Archery, Football, Cricket, Rugby -
  - 5 min drive from the Resort)
- 6 La Fontana Pool
- **1** Watercooled Watersports Centre
- **1** Premium Lounge
- 2 Calm Spa & Salon
- <sup>14</sup> Kids Playground
- <sup>15</sup> Pirates & Mermaids Kids Club
- 6 Beach Volleyball

  - (Gym, squash, badminton,
  - table tennis)
- 2 JA Beach Club

# FACILITIES

- **1** Guest Transportation Path
- 2 Walking Track
- **3** Shopping Arcade
- 4 Conference Centre
- 5 Library
- 6 Mosque
- **7** Car Park
- 8 Palmito Garden
- 9 Amphitheatre
- 0 Croquet Lawn