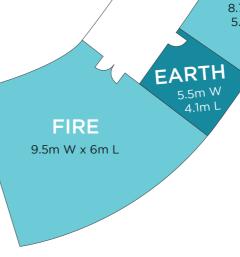

# JA LAKE VIEW HOTEL

| INDOOR VENUES<br>MEETING ROOMS | SQUARE<br>FEET | SQUARE<br>METRES | THEATRE | U-SHAPE | CLASSROOM | CABARET | BOARDROOM | BANQUET | RECEPTION |
|--------------------------------|----------------|------------------|---------|---------|-----------|---------|-----------|---------|-----------|
| Air                            | 517            | 48               | 48      | 16      | 16        | -       | 16        | -       | 50        |
| Sky                            | 517            | 48               | 48      | 16      | 16        | -       | 16        | -       | 60        |
| Water                          | 517            | 48               | -       | -       | -         | -       | 16        | -       | 60        |
| Earth                          | 258            | 24               | 24      | 0       | 12        | 40      | 12        | -       | -         |
| Fire                           | 1195           | 111              | 80      | 30      | 50        | -       | 30        | -       | 120       |