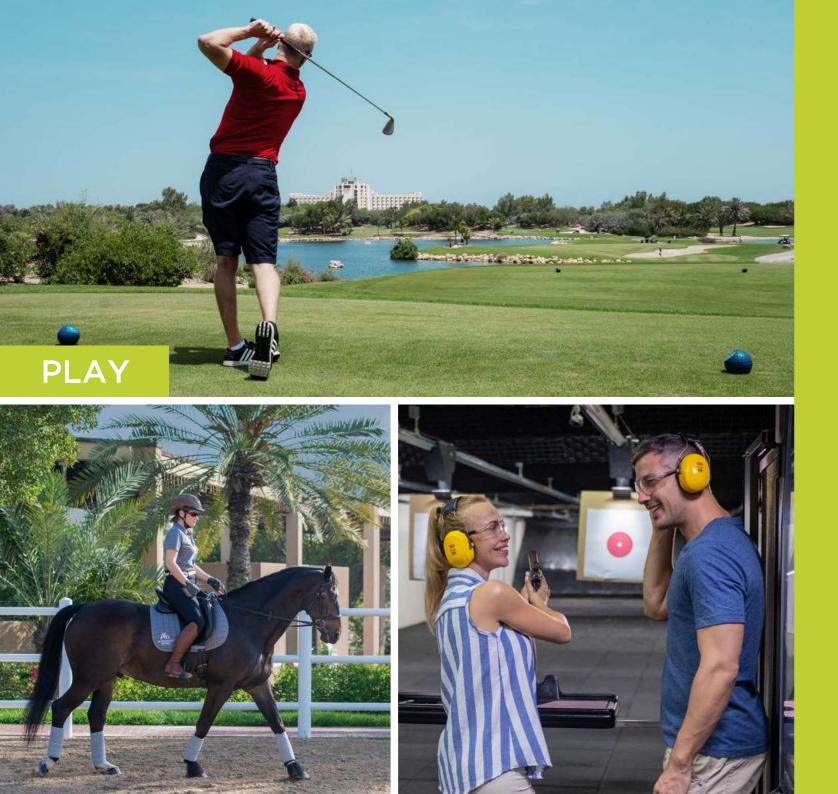

# THERE IS FUN,

- 800 metres of private beach
- 6 temperature-controlled swimr
- 9-hole, par 35, championship standard golf course with floodlit driving range, par 3 course, putting and pitching greens
- The Leadbetter Golf Academy Dubai, the first academy in the Middle East offering a holistic approach to golf instruction
- Horse riding stables with instru
- 4 floodlit tennis courts, squash court and badminton court
- Beach volleyball facilities
- 9-hole mini-golf course
- JA Shooting Club features inter shooting
- Aviaries with bird shows
- Calm Spa & Salon offering over services

ming pools with swim-up bars

ctors

national standard indoor and outdoor

40 rejuvenating treatments and