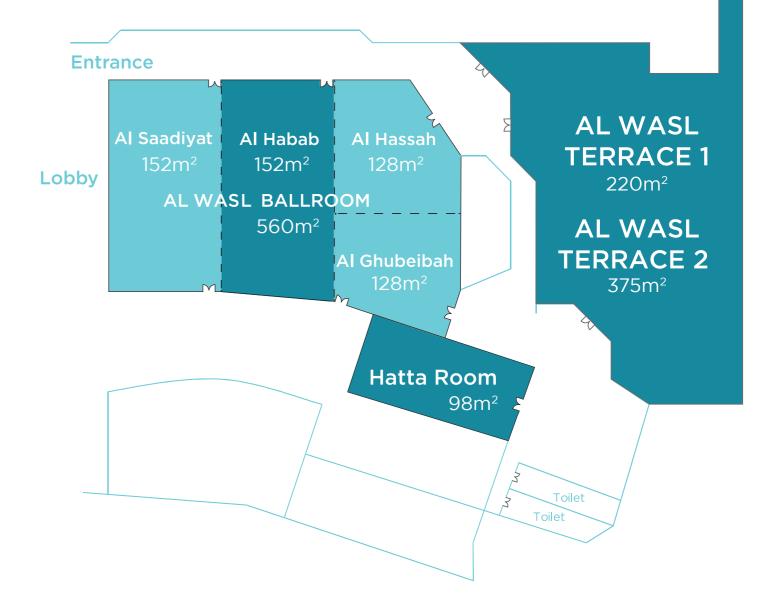

# **JA BEACH HOTEL**

| JA BEACH HOTE                |                 |                  | Σ                |                  | ΜΟΟ     |         | NO      |         |         |         |          |
|------------------------------|-----------------|------------------|------------------|------------------|---------|---------|---------|---------|---------|---------|----------|
| INDOOR VENUES                | WIDTH<br>METERS | LENGTH<br>METERS | HEIGHT<br>METERS | SQUARE<br>METRES | THEATRE | U-SHAPE | CLASSRO | CABARET | BOARDRC | BANQUET | RECEPTIO |
| Al Saadiyat                  | 10              | 15               | 3.5              | 152              | 140     | 24      | 30      | 35      | 24      | 50      | 180      |
| Al Habab                     | 10              | 15               | 3.5              | 152              | 140     | 24      | 30      | 35      | 24      | 50      | 180      |
| Al Hassah                    | 9               | 14               | 3.5              | 128              | 60      | 14      | 20      | 28      | 14      | 40      | 100      |
| Al Ghubeiba                  | 9               | 14               | 3.5              | 128              | 80      | 20      | 40      | 35      | 20      | 50      | 100      |
| Hatta Room                   | 7               | 14               | 2.5              | 98               | 50      | 18      | 25      | 21      | 20      | 30      | 60       |
| Al Saadiyat & Habab          | 20              | 15               | 3.5              | 300              | 360     | 80      | 150     | 35      | 90      | 160     | 420      |
| Al Hassah & Ghubeiba         | 9               | 28               | 3.5              | 252              | 200     | 60      | 90      | 98      | 70      | 120     | 300      |
| Al Hassah & Ghubeiba & Habab | 19              | 15               | 3.5              | 285              | 380     | 120     | 180     | 161     | 100     | 230     | 475      |
| AI Wasl                      | 28              | 20               | 3.5              | 560              | 600     | 100     | 180     | 224     | 100     | 320     | 750      |

# OUTDOOR VENUES

| Al Wasl Terrace 1 | 11 | 20 | - | 220  | - | - | - | - | - | 80   | 200  |
|-------------------|----|----|---|------|---|---|---|---|---|------|------|
| Al Wasl Terrace 2 | 25 | 15 | - | 375  | - | - | - | - | - | 140  | 300  |
| Croquet Lawn      | 15 | 35 | - | 525  | - | - | - | - | - | 350  | 650  |
| Palmito Garden    | 25 | 50 | - | 1250 | - | - | - | - | - | 800  | 1500 |
| Amphitheater      | 9  | 9  | - | 81   | - | - | - | - | - | -    | 120  |
| JA Beach Club     | 40 | 40 | - | 1600 | - | - | - | - | - | 1000 | 1800 |