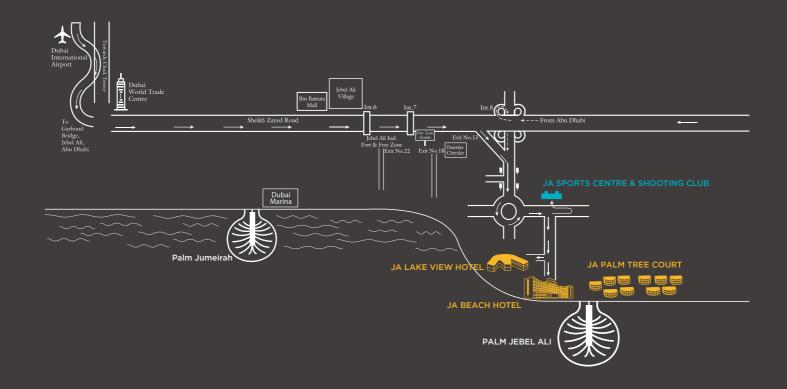

# FROM DUBAI INTERNATIONAL AIRPORT

Follow the Jebel Ali/Abu Dhabi signboards from the airport until you reach Sheikh Zayed Road. Continue straight for approximately 40km, and take Exit No. 13, which will direct you to the Jebel Ali Free Zone (JAFZ) towards gates 7, 8 and 9, and keep right.

Remain on this road and proceed through the traffic light intersection until you approach the initial roundabout, and turn left. JA Sports Centre & Shooting Club will be on your left. Take the exit to the right which has the JA The Resort sign.

For access to JA Lake View Hotel, Club Jumana and JA Beach Club, take the right turn before you reach the hotel's main entrance. For access to JA Beach Hotel and JA Palm Tree Court, continue straight until you reach the roundabout and the resort's entrance will be on the right.

# FROM ABU DHABI

When driving from Abu Dhabi, exit onto Interchange 8 and follow the slip road on the right heading towards the Jebel Ali Free Zone (JAFZA) gates 7 and 8.

Continue on this road and proceed through the traffic light intersection until you approach the initial roundabout, and turn left. JA Sports Centre & Shooting Club will be on your left. Take the exit to the right which has the JA The Resort sign.

Address: P.O.Box 9255, JA The Resort, Exit 13, Sheikh Zayed Road, Jebel Ali, Dubai, UAE

For more information, get in touch with us on +971 4 814 5555 or reservations.jatheresort@jaresorts.com