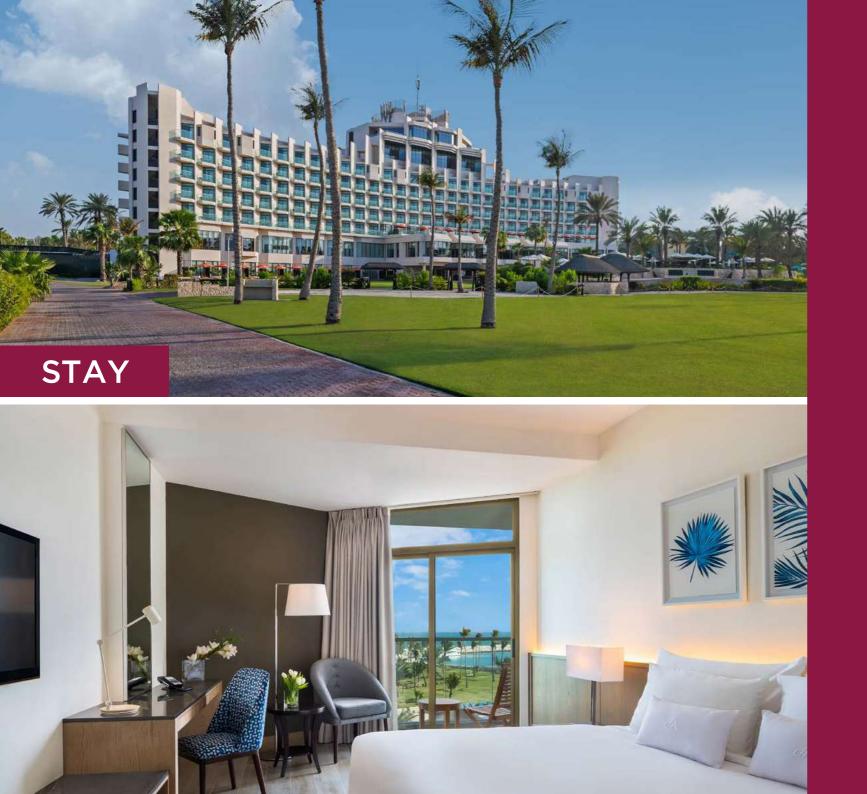

# JA BEACH HOTEL DUBAI'S FIRST RESORT

# 235 rooms & suites

- 169 Resort View and Sea View Rooms 32m<sup>2</sup> Accommodates up to 2 adults and 1 child
- 27 Deluxe Sea View Rooms 38m<sup>2</sup> Accommodates up to 2 adults and 1 child
- 15 Resort View Junior Suites 64m<sup>2</sup> Accommodates up to 2 adults, 1 child & 1 infant
- 8 One Bedroom Suites 64m<sup>2</sup> Accommodates up to 2 adults, 1 child & 1 infant Premium lounge benefits
- 12 Two Sea View Connecting Rooms 64m<sup>2</sup> Accommodates up to 2 adults, 2 children & 1 infant
- **4 Premium One Bedroom Suites 122m**<sup>2</sup> Accommodates up to 2 adults & 2 children Premium lounge benefits