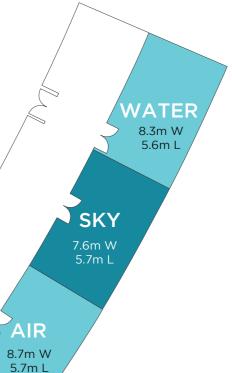

# JA LAKE VIEW HOTEL

| INDOOR VENUES<br>MEETING ROOMS | SQUARE<br>FEET | SQUARE<br>METRES | THEATRE | U-SHAPE | CLASSROOM | CABARET | BOARDROOM | BANQUET | RECEPTION |
|--------------------------------|----------------|------------------|---------|---------|-----------|---------|-----------|---------|-----------|
| Air                            | 517            | 48               | 48      | 16      | 16        | -       | 16        | -       | 50        |
| Sky                            | 517            | 48               | 48      | 16      | 16        | -       | 16        | -       | 60        |
| Water                          | 517            | 48               | -       | -       | -         | -       | 16        | -       | 60        |
| Earth                          | 258            | 24               | 24      | 0       | 12        | 40      | 12        | -       | -         |
| Fire                           | 1195           | 111              | 80      | 30      | 50        | -       | 30        | -       | 120       |