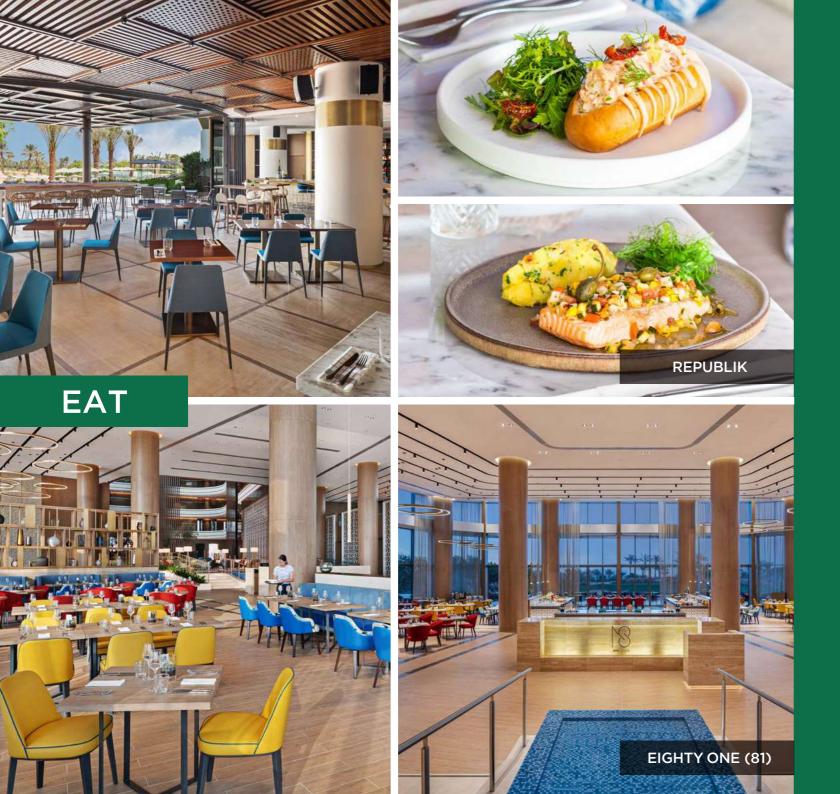

# **BRING OUT THE FOODIE IN YOU**

# 25 restaurants & bars

- EIGHTY ONE (81): JA Lake View Hotel Lavish dinner and breakfast buffets
- REPUBLIK: JA Lake View Hotel Modern gastro pub
- ANCHOR POOL BAR: JA Palm Tree Court Swim-up pool bar serving refreshments
- ANCHOR RESTAURANT: JA Palm Tree Court Poolside restaurant serving snacks and refreshments
- CAPTAIN'S RESTAURANT & BAR: JA Beach Hotel Beachfront Mediterranean cuisine with wood fired pizza
- GARDEN BAR: JA Lake View Hotel Adults poolside bar
- IBN MAJED: JA Beach Hotel International buffet restaurant

# KINARA

# 25 restaurants & bars

- KINARA BY VIKAS KHANNA: JA Lake View Hotel Speciality Indian restaurant led by Michelin star chef Vikas Khanna
- SETTE: JA Beach Hotel Signature Italian restaurant with specialty Sardinian and Sicilian influences
- SETTE LOUNGE: JA Beach Hotel Signature Italian lounge serving pre and post dinner drinks
- LA FONTANA RESTAURANT: JA Palm Tree Court International buffet restaurant
- LAKESIDE CAFÉ: JA Lake View Hotel Poolside snacks
- LOBBY LOUNGE: JA Lake View Hotel Selection of beverages
- OASIS LODGE: JA The Resort Golf Course Refreshments and snacks on the golf course