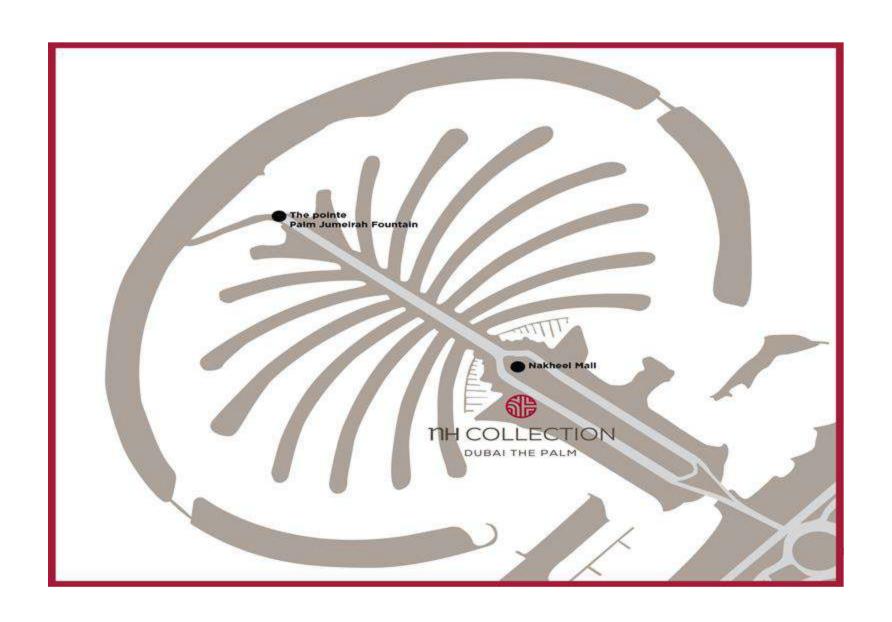

### Location

- The first NH Collection hotel in the UAE with 533 rooms and apartments.
- Located in the Palm Jumeirah, easily
  accessible on The Palm's main trunk, adjacent
  to Nakheel Mall, the largest mall on The Palm,
  and close to the Palm Fountain at The Pointe.
- 14-storey property providing a variety of spacious hotel rooms and serviced apartments.
- Rooftop pool bar with a stunning 360-degree panoramic view of the Dubai skyline.
- NH Collection Dubai The Palm unveiling premium concept for its guests: NH Collection Premium Lounge.
- Large comfortable multi-purpose space for co-working.