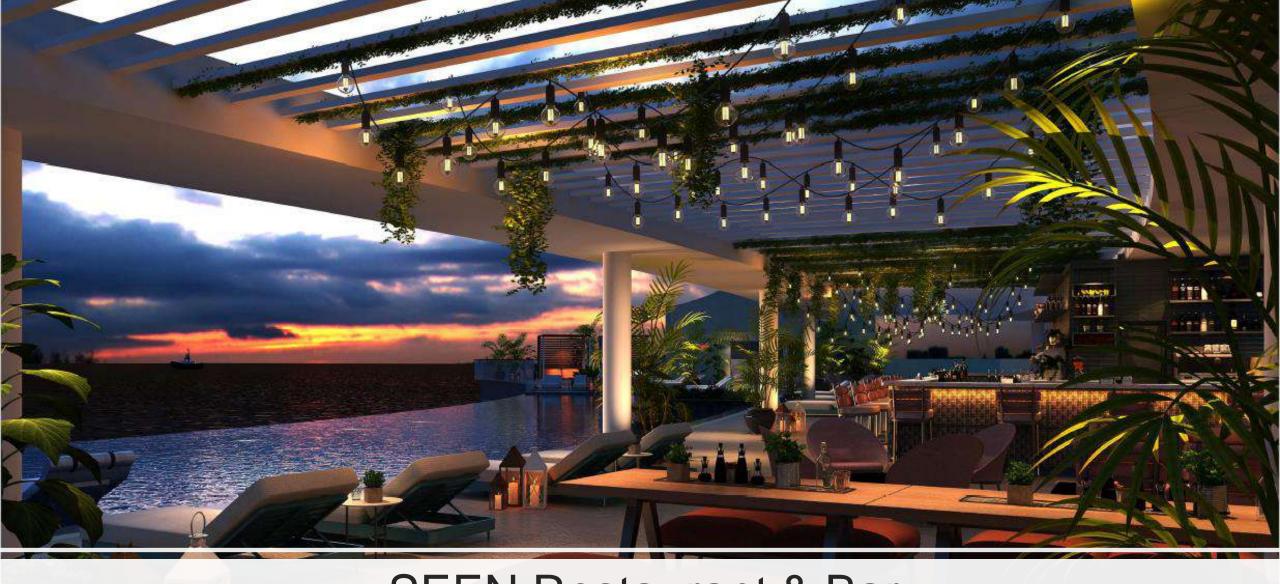

#### Seen

SEEN Restaurant & Bar Dubai is a multi-story, multi-sensory playground overlooking the city skyline and Dubai Eye. A modern Portuguese-Brazilian menu designed by our culinary gurus is cooked to perfection and served up in style as the city sparkles below. Head to the lounge, deck, or stunning rooftop for sensual beats and worldly cocktails by an award-winning mixology team.

Cuisine: Portuguese-Brazilian Timing: 10.00 am - 2.00 am

Capacity: 202 seats + 90 sun loungers