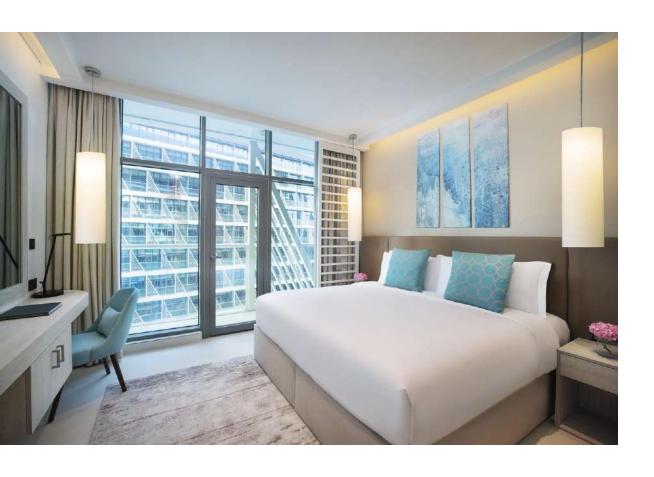

dren or 3 adults |
| Studio                                     | 180   | 34           | 2 adults + 1 child                |
| Superior Studio                            | 18    | 52           | 2 adults + 1 child                |
| One Bedroom Apartment                      | 42    | 60           | 2 adults + 2 children or 3 adults |
| Superior One Bedroom Apartment             | 40    | 65           | 2 adults + 2 children or 3 adults |
| Superior One Bedroom Sea View<br>Apartment | 26    | 65           | 2 adults + 2 children or 3 adults |

# Standard Room





# Superior Room





# Premium Room





# Premium Sea View Room





# Deluxe Room





# One Bedroom Suite Sea View





## Studio Room





# Superior Studio





# One Bedroom Apartment





# Superior One Bedroom Apartment





# Superior One Bedroom Apartment Sea View





### **Dining**

#### Maiora

Indulge in an array of exquisitely prepared international dishes, at NH Collection Dubai The Palm's main all day dining restaurant. Taste the authentic flavors of the region and sample delicious delicacies from around the world.

Cuisine: International

Timing: Breakfast 7.00 am - 11.00 am Lunch 12.00 noon - 3.30 pm Dinner 6.30 pm - 10.30 pm

Capacity: 224 seats indoor, 101 seats outdoor

#### Seen

SEEN Restaurant & Bar Dubai is a multi-story, multi-sensory playground overlooking the city skyline and Dubai Eye. A modern Portuguese-Brazilian menu designed by our culinary gurus is cooked to perfection and served up in style as the city sparkles below. Head to the lounge, deck, or stunning rooftop for sensual bea