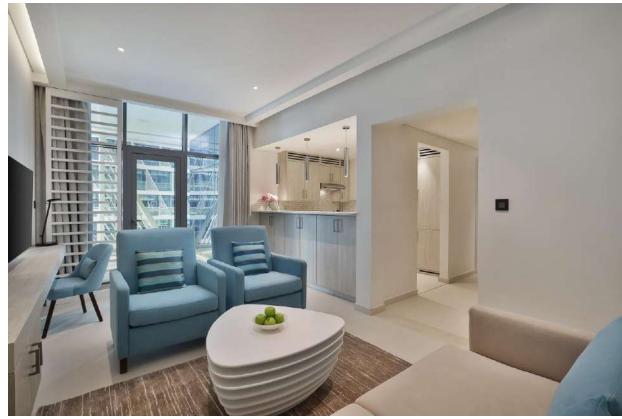

# Accommodation

| Room Type                                  | Total | Area (SQ. M) | Occupancy                         |
|--------------------------------------------|-------|--------------|-----------------------------------|
| Standard Room                              | 20    | 30           | 2 adults + 1 child                |
| Superior Room                              | 137   | 32           | 2 adults + 1 child                |
| Premium Room                               | 25    | 35           | 2 adults + 1 child                |
| Premium Sea View Room                      | 23    | 35           | 2 adults + 1 child                |
| Deluxe Room                                | 12    | 45           | 2 adults + 2 children or 3 adults |
| One Bedroom Sea View Suite                 | 10    | 64           | 2 adults + 2 children or 3 adults |
| Studio                                     | 180   | 34           | 2 adults + 1 child                |
| Superior Studio                            | 18    | 52           | 2 adults + 1 child                |
| One Bedroom Apartment                      | 42    | 60           | 2 adults + 2 children or 3 adults |
| Superior One Bedroom Apartment             | 40    | 65           | 2 adults + 2 children or 3 adults |
| Superior One Bedroom Sea View<br>Apartment | 26    | 65           | 2 adults + 2 children or 3 adults |

# One Bedroom Apartment

# Superior One Bedroom Apartment

# Superior One Bedroom Apartment Sea View