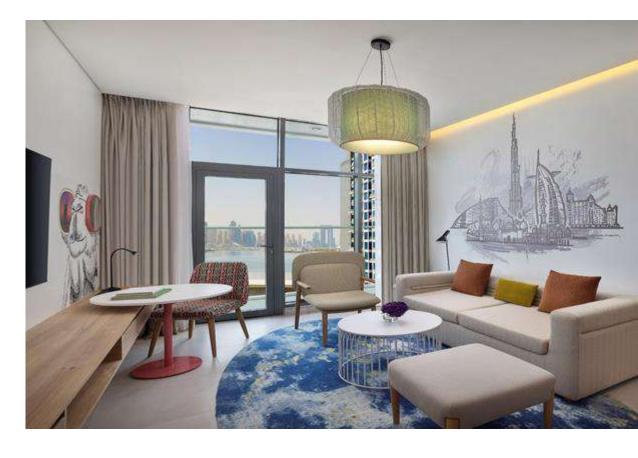

### Location

- The first NH Collection hotel in the UAE with 533 rooms and apartments.
- Located in the Palm Jumeirah, easily
  accessible on The Palm's main trunk, adjacent
  to Nakheel Mall, the largest mall on The Palm,
  and close to the Palm Fountain at The Pointe.
- 14-storey property providing a variety of spacious hotel rooms and serviced apartments.
- Rooftop pool bar with a stunning 360-degree panoramic view of the Dubai skyline.
- NH Collection Dubai The Palm unveiling premium concept for its guests: NH Collection Premium Lounge.
- Large comfortable multi-purpose space for co-working.

# Accommodation

| Room Type                                  | Total | Area (SQ. M) | Occupancy                         |
|--------------------------------------------|-------|--------------|-----------------------------------|
| Standard Room                              | 20    | 30           | 2 adults + 1 child                |
| Superior Room                              | 137   | 32           | 2 adults + 1 child                |
| Premium Room                               | 25    | 35           | 2 adults + 1 child                |
| Premium Sea View Room                      | 23    | 35           | 2 adults + 1 child                |
| Deluxe Room                                | 12    | 45           | 2 adults + 2 children or 3 adults |
| One Bedroom Sea View Suite                 | 10    | 64           | 2 adults + 2 children or 3 adults |
| Studio                                     | 180   | 34           | 2 adults + 1 child                |
| Superior Studio                            | 18    | 52           | 2 adults + 1 child                |
| One Bedroom Apartment                      | 42    | 60           | 2 adults + 2 children or 3 adults |
| Superior One Bedroom Apartment             | 40    | 65           | 2 adults + 2 children or 3 adults |
| Superior One Bedroom Sea View<br>Apartment | 26    | 65           | 2 adults + 2 children or 3 adults |