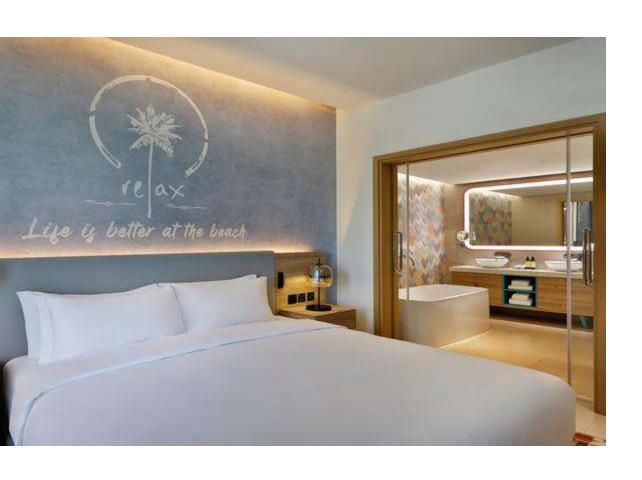

# Accommodation

| Room Type                                  | Total | Area (SQ. M) | Occupancy                         |
|--------------------------------------------|-------|--------------|-----------------------------------|
| Standard Room                              | 20    | 30           | 2 adults + 1 child                |
| Superior Room                              | 137   | 32           | 2 adults + 1 child                |
| Premium Room                               | 25    | 35           | 2 adults + 1 child                |
| Premium Sea View Room                      | 23    | 35           | 2 adults + 1 child                |
| Deluxe Room                                | 12    | 45           | 2 adults + 2 children or 3 adults |
| One Bedroom Sea View Suite                 | 10    | 64           | 2 adults + 2 children or 3 adults |
| Studio                                     | 180   | 34           | 2 adults + 1 child                |
| Superior Studio                            | 18    | 52           | 2 adults + 1 child                |
| One Bedroom Apartment                      | 42    | 60           | 2 adults + 2 children or 3 adults |
| Superior One Bedroom Apartment             | 40    | 65           | 2 adults + 2 children or 3 adults |
| Superior One Bedroom Sea View<br>Apartment | 26    | 65           | 2 adults + 2 children or 3 adults |

# One Bedroom Suite Sea View