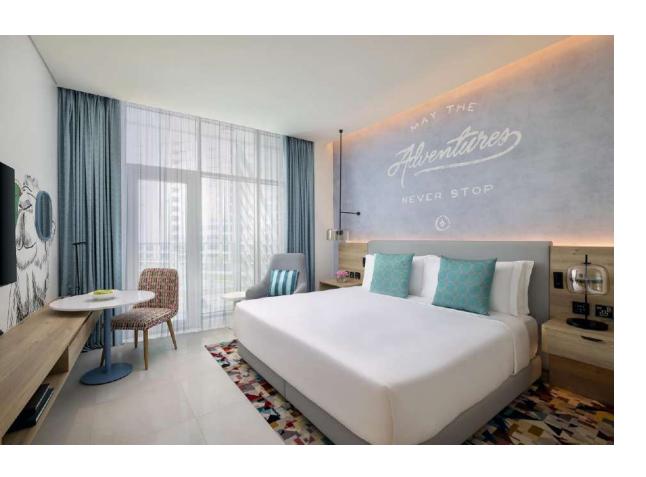

# Accommodation

| Room Type                                  | Total | Area (SQ. M) | Occupancy                         |
|--------------------------------------------|-------|--------------|-----------------------------------|
| Standard Room                              | 20    | 30           | 2 adults + 1 child                |
| Superior Room                              | 137   | 32           | 2 adults + 1 child                |
| Premium Room                               | 25    | 35           | 2 adults + 1 child                |
| Premium Sea View Room                      | 23    | 35           | 2 adults + 1 child                |
| Deluxe Room                                | 12    | 45           | 2 adults + 2 children or 3 adults |
| One Bedroom Sea View Suite                 | 10    | 64           | 2 adults + 2 children or 3 adults |
| Studio                                     | 180   | 34           | 2 adults + 1 child                |
| Superior Studio                            | 18    | 52           | 2 adults + 1 child                |
| One Bedroom Apartment                      | 42    | 60           | 2 adults + 2 children or 3 adults |
| Superior One Bedroom Apartment             | 40    | 65           | 2 adults + 2 children or 3 adults |
| Superior One Bedroom Sea View<br>Apartment | 26    | 65           | 2 adults + 2 children or 3 adults |

# Standard Room

# Superior Room