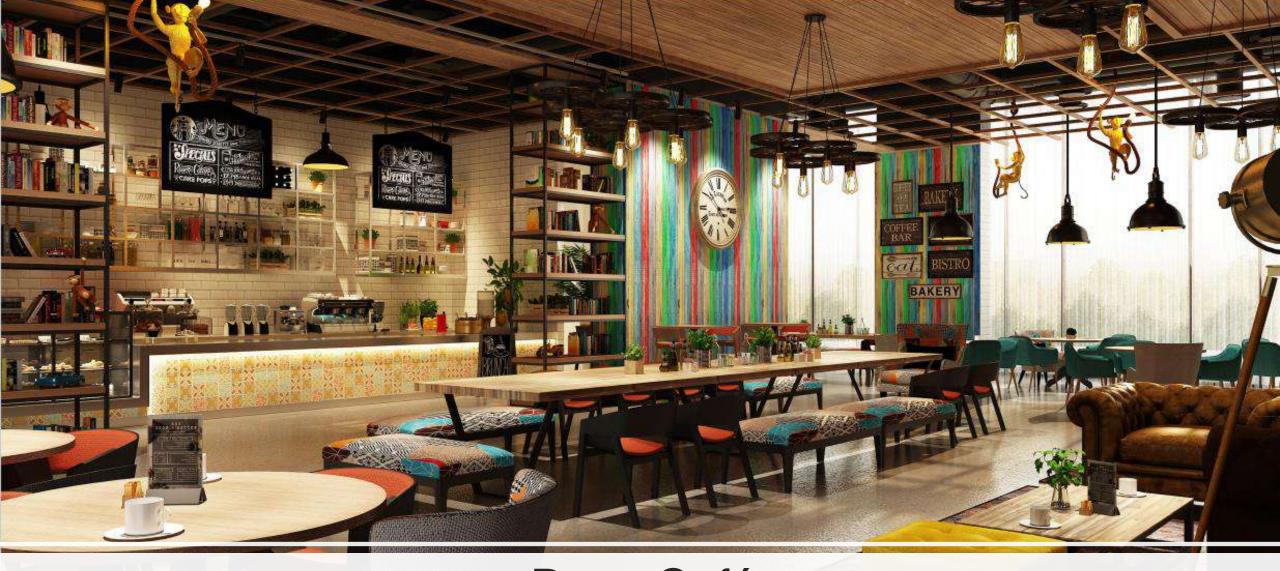

### -Revo Café -

Recharge and refresh with expertly crafted healthy options and delicious international dishes in a chic urban setting.

Cuisine: International with healthy menu highlights

Timing: 8.00 am - 10.30 pm Capacity: 93 seats + 60 standing