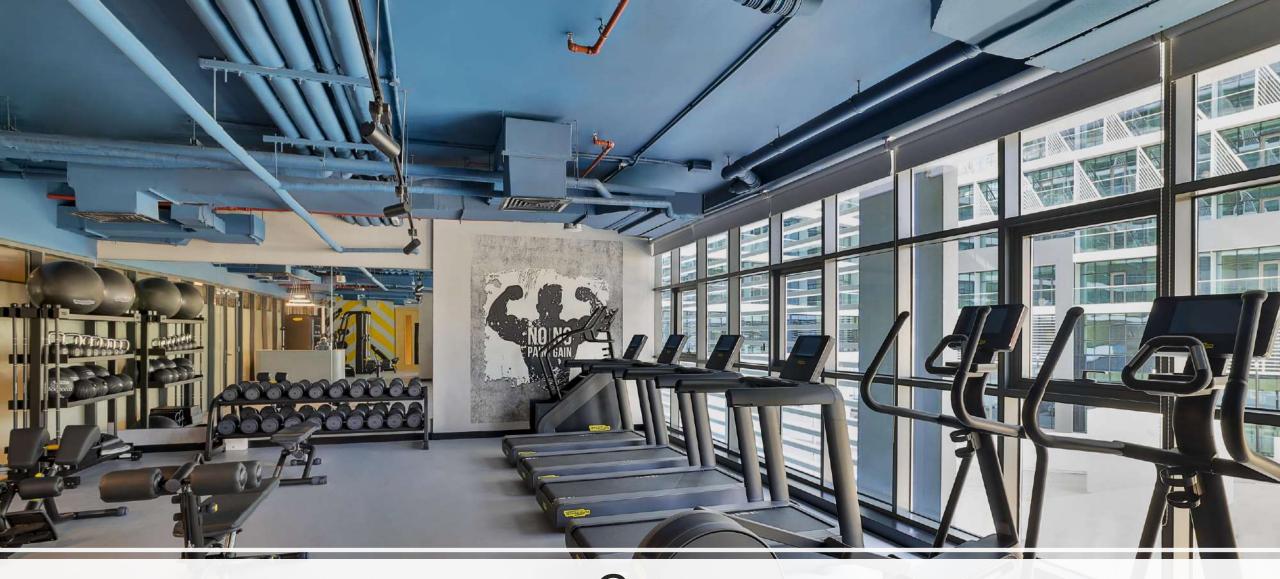

wide selection of complimentary food, beverages, and services.

Available daily from 07:00 to 21:00.

Premium Lounge offers:

- Breakfast buffet served daily from 07:00 to 10:30
- Afternoon tea from 14:00 to 16:00
- Happy hours from 17:00 to 19:00
- Children up to 11 years old are free to access the lounge with parents staying in the same room





NH Premium Lounge

### Meeting Rooms

Four meeting rooms and a conference room are availabele at NH Colloection Dubai The Palm, offering meetings with contemporary style and high speed WIFI in an unrivaled location within the city.

Rooms can be hired for business and social use including private meetings and intimate celebrations. Catering and planning assistance can also be arranged.





# Recreation & Leisure



Private Beach



Kids Club



Gym