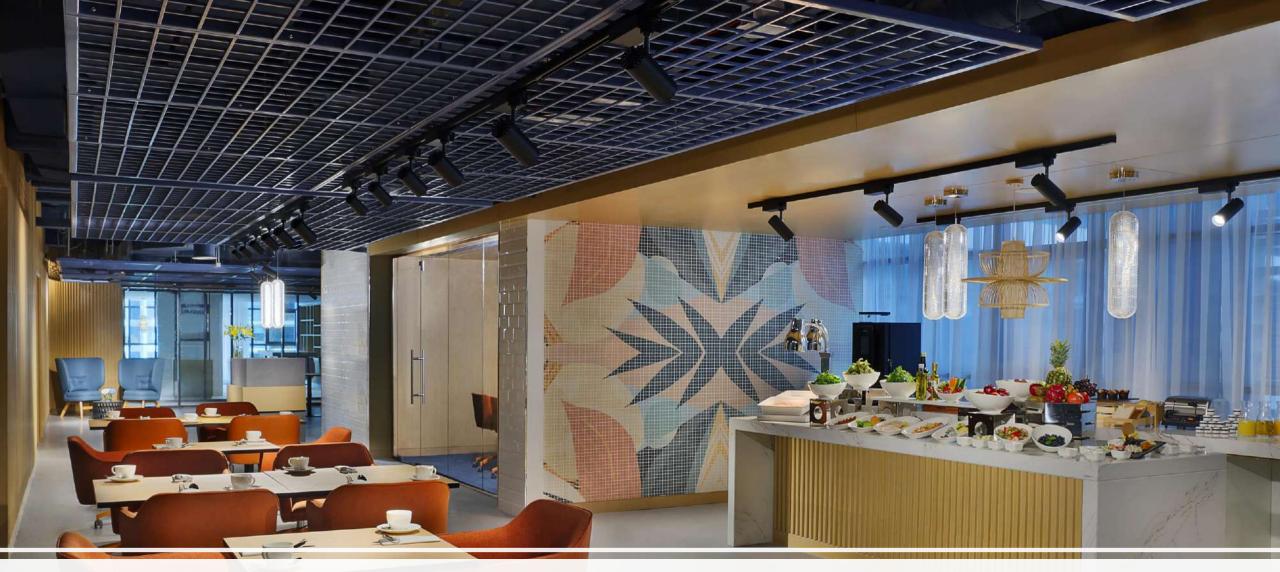

### **Dining**

#### Maiora

Indulge in an array of exquisitely prepared international dishes, at NH Collection Dubai The Palm's main all day dining restaurant. Taste the authentic flavors of the region and sample delicious delicacies from around the world.

Cuisine: International

Timing: Breakfast 7.00 am - 11.00 am Lunch 12.00 noon - 3.30 pm Dinner 6.30 pm - 10.30 pm

Capacity: 224 seats indoor, 101 seats outdoor