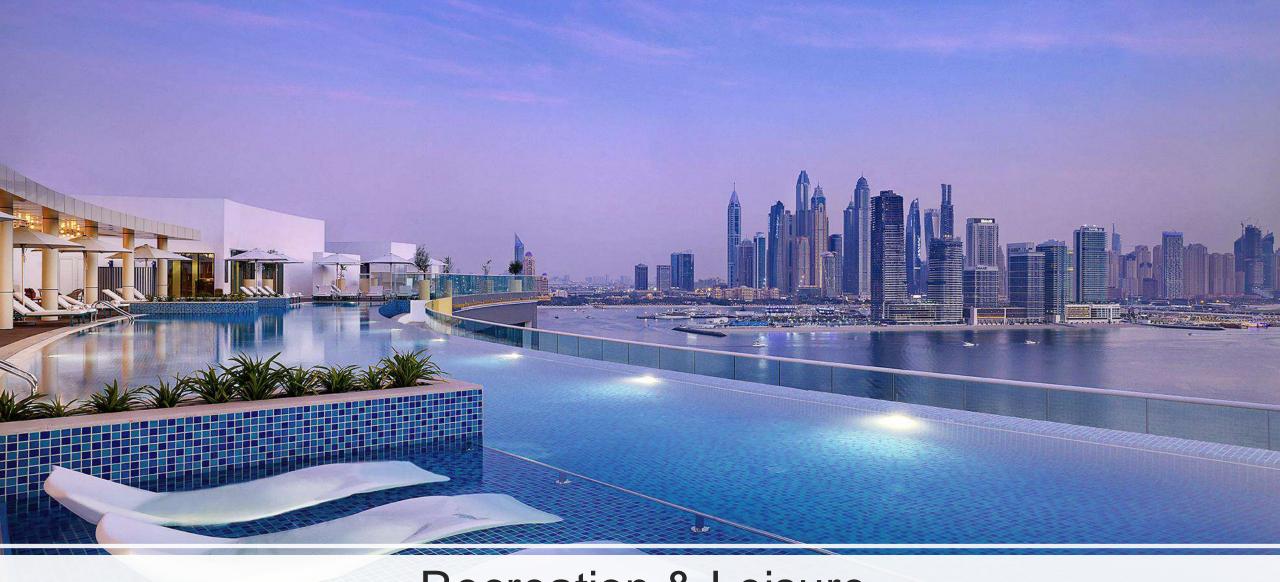

h style and comfort in mind, our Premium Lounge offers a wide selection of complimentary food, beverages, and services.

Available daily from 07:00 to 21:00.

Premium Lounge offers:

- Breakfast buffet served daily from 07:00 to 10:30
- Afternoon tea from 14:00 to 16:00
- Happy hours from 17:00 to 19:00
- Children up to 11 years old are free to access the lounge with parents staying in the same room





NH Premium Lounge

### Meeting Rooms

Four meeting rooms and a conference room are availabele at NH Colloection Dubai The Palm, offering meetings with contemporary style and high speed WIFI in an unrivaled location within the city.

Rooms can be hired for business and social use including private meetings and intimate celebrations. Catering and planning assistance can also be arranged.





# Recreation & Leisure



Private Beach



Kids Club



Gym