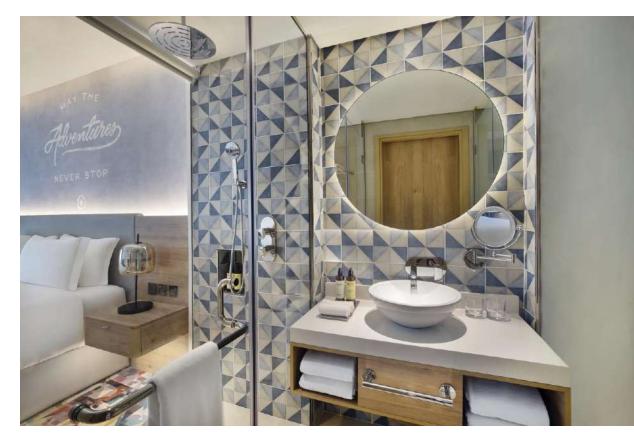

# Accommodation

| Room Type                                  | Total | Area (SQ. M) | Occupancy                         |
|--------------------------------------------|-------|--------------|-----------------------------------|
| Standard Room                              | 20    | 30           | 2 adults + 1 child                |
| Superior Room                              | 137   | 32           | 2 adults + 1 child                |
| Premium Room                               | 25    | 35           | 2 adults + 1 child                |
| Premium Sea View Room                      | 23    | 35           | 2 adults + 1 child                |
| Deluxe Room                                | 12    | 45           | 2 adults + 2 children or 3 adults |
| One Bedroom Sea View Suite                 | 10    | 64           | 2 adults + 2 children or 3 adults |
| Studio                                     | 180   | 34           | 2 adults + 1 child                |
| Superior Studio                            | 18    | 52           | 2 adults + 1 child                |
| One Bedroom Apartment                      | 42    | 60           | 2 adults + 2 children or 3 adults |
| Superior One Bedroom Apartment             | 40    | 65           | 2 adults + 2 children or 3 adults |
| Superior One Bedroom Sea View<br>Apartment | 26    | 65           | 2 adults + 2 children or 3 adults |