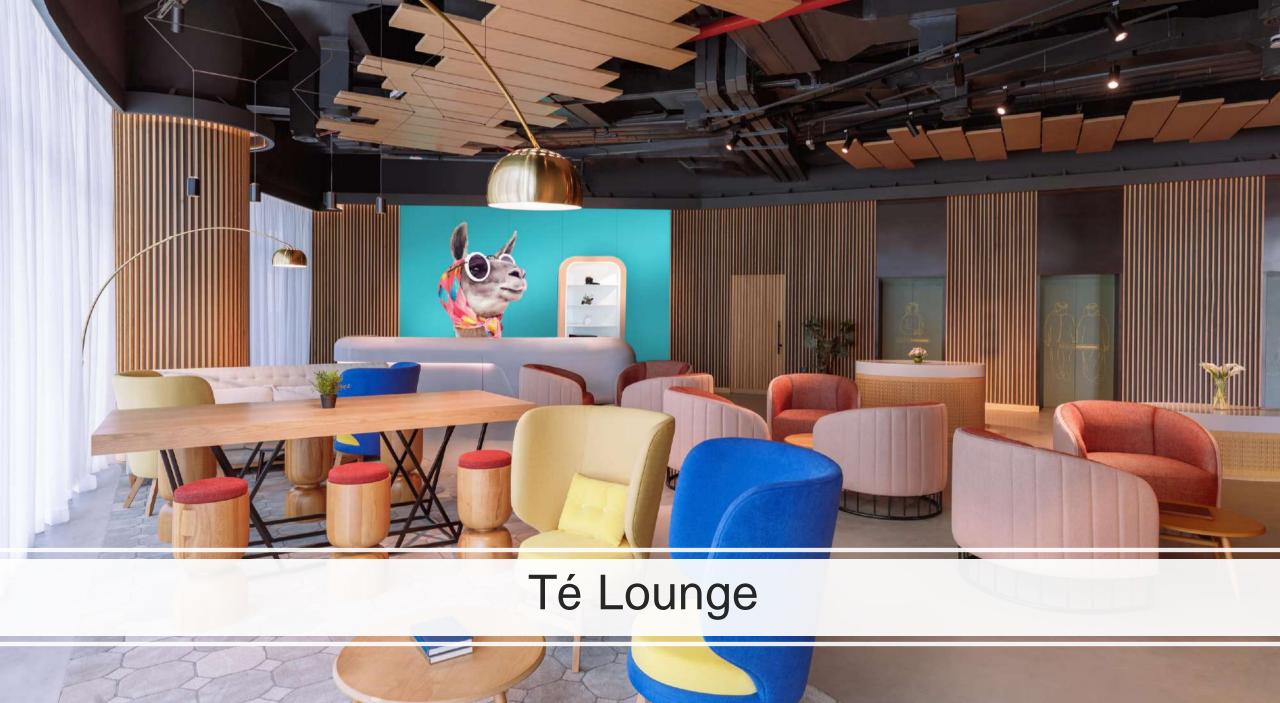

### Te' Lounge -

Meet, chat, and take the weight off your feet at this light dining lobby lounge. Enjoy healthy specials, assorted tea options, hot drinks, and light baked goods.

Cuisine: International light fare including

healthy specials

Timing: 10.00 am - 10.00 pm

Capacity: 25 seats