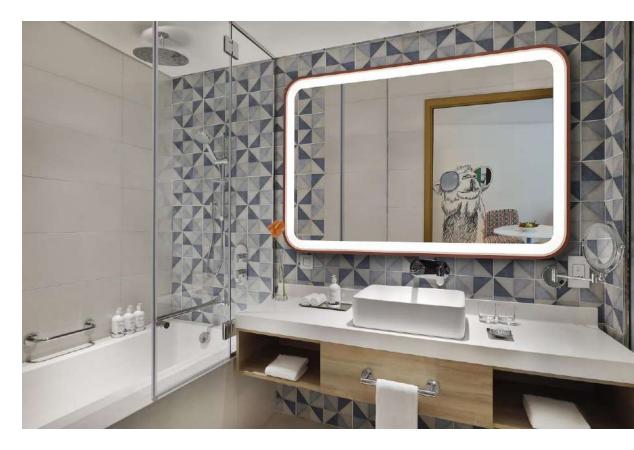

# Accommodation

| Room Type                                  | Total | Area (SQ. M) | Occupancy                         |
|--------------------------------------------|-------|--------------|-----------------------------------|
| Standard Room                              | 20    | 30           | 2 adults + 1 child                |
| Superior Room                              | 137   | 32           | 2 adults + 1 child                |
| Premium Room                               | 25    | 35           | 2 adults + 1 child                |
| Premium Sea View Room                      | 23    | 35           | 2 adults + 1 child                |
| Deluxe Room                                | 12    | 45           | 2 adults + 2 children or 3 adults |
| One Bedroom Sea View Suite                 | 10    | 64           | 2 adults + 2 children or 3 adults |
| Studio                                     | 180   | 34           | 2 adults + 1 child                |
| Superior Studio                            | 18    | 52           | 2 adults + 1 child                |
| One Bedroom Apartment                      | 42    | 60           | 2 adults + 2 children or 3 adults |
| Superior One Bedroom Apartment             | 40    | 65           | 2 adults + 2 children or 3 adults |
| Superior One Bedroom Sea View<br>Apartment | 26    | 65           | 2 adults + 2 children or 3 adults |

# Superior One Bedroom Apartment Sea View