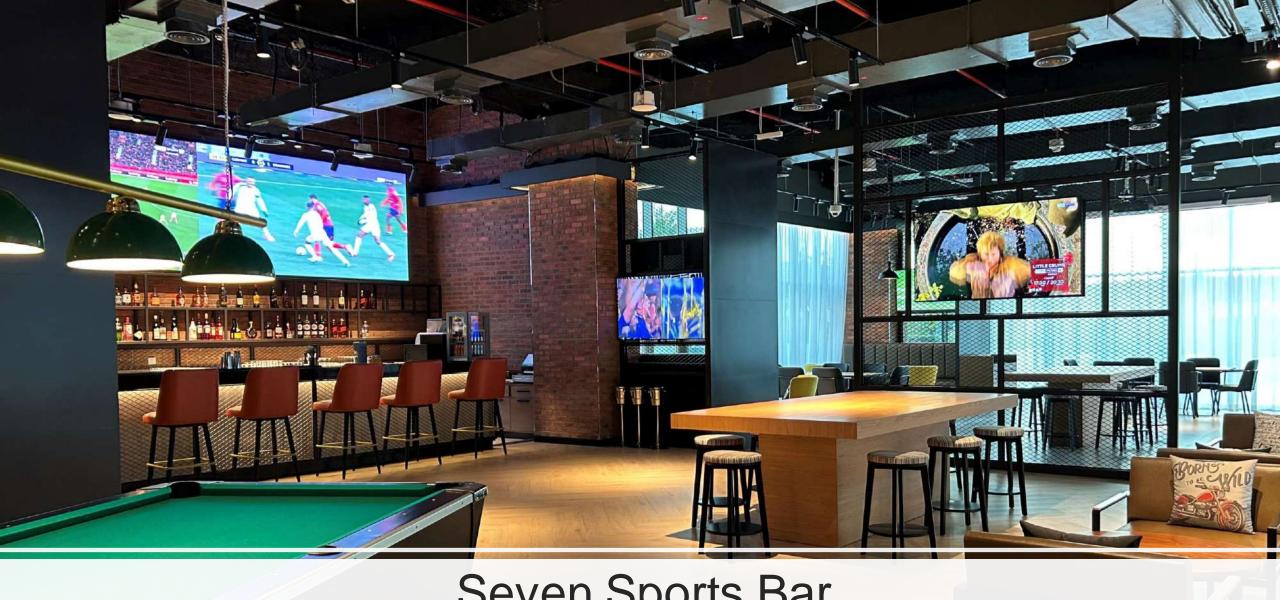

### Seven Sports Bar

Gather around the Seven Sports Bar's large TV screens for your favorite sporting event and order hot classic bar snacks to eat as you watch.

Cuisine: International (Classic Bar Food) Timing: 12.30 pm - 1.00 am Capacity: 93 seats + 60 standing