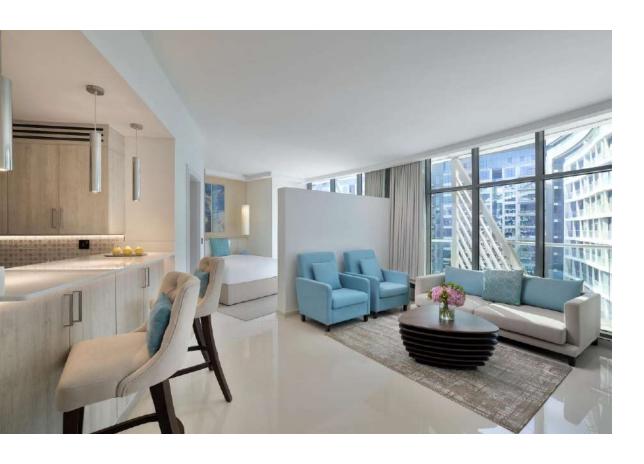

# Accommodation

| Room Type                                  | Total | Area (SQ. M) | Occupancy                         |
|--------------------------------------------|-------|--------------|-----------------------------------|
| Standard Room                              | 20    | 30           | 2 adults + 1 child                |
| Superior Room                              | 137   | 32           | 2 adults + 1 child                |
| Premium Room                               | 25    | 35           | 2 adults + 1 child                |
| Premium Sea View Room                      | 23    | 35           | 2 adults + 1 child                |
| Deluxe Room                                | 12    | 45           | 2 adults + 2 children or 3 adults |
| One Bedroom Sea View Suite                 | 10    | 64           | 2 adults + 2 children or 3 adults |
| Studio                                     | 180   | 34           | 2 adults + 1 child                |
| Superior Studio                            | 18    | 52           | 2 adults + 1 child                |
| One Bedroom Apartment                      | 42    | 60           | 2 adults + 2 children or 3 adults |
| Superior One Bedroom Apartment             | 40    | 65           | 2 adults + 2 children or 3 adults |
| Superior One Bedroom Sea View<br>Apartment | 26    | 65           | 2 adults + 2 children or 3 adults |

# Superior One Bedroom Apartment Sea View