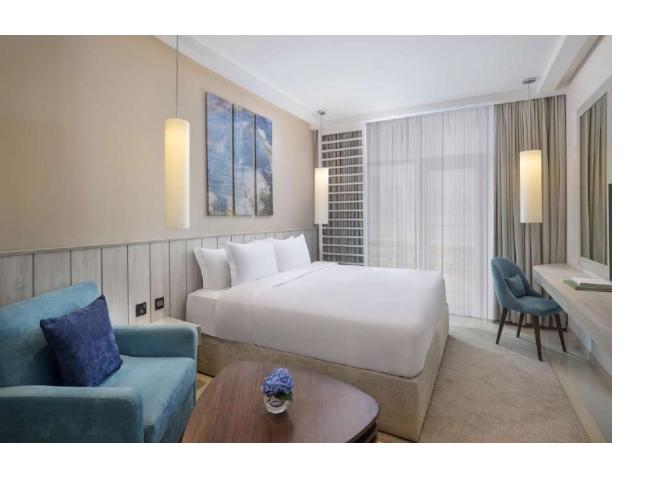

# Accommodation

| Room Type                                  | Total | Area (SQ. M) | Occupancy                         |
|--------------------------------------------|-------|--------------|-----------------------------------|
| Standard Room                              | 20    | 30           | 2 adults + 1 child                |
| Superior Room                              | 137   | 32           | 2 adults + 1 child                |
| Premium Room                               | 25    | 35           | 2 adults + 1 child                |
| Premium Sea View Room                      | 23    | 35           | 2 adults + 1 child                |
| Deluxe Room                                | 12    | 45           | 2 adults + 2 children or 3 adults |
| One Bedroom Sea View Suite                 | 10    | 64           | 2 adults + 2 children or 3 adults |
| Studio                                     | 180   | 34           | 2 adults + 1 child                |
| Superior Studio                            | 18    | 52           | 2 adults + 1 child                |
| One Bedroom Apartment                      | 42    | 60           | 2 adults + 2 children or 3 adults |
| Superior One Bedroom Apartment             | 40    | 65           | 2 adults + 2 children or 3 adults |
| Superior One Bedroom Sea View<br>Apartment | 26    | 65           | 2 adults + 2 children or 3 adults |

# Premium Sea View Room