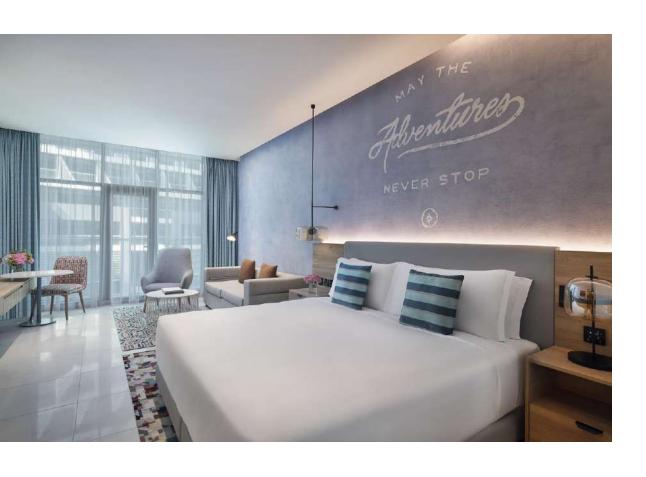

# Accommodation

| Room Type                                  | Total | Area (SQ. M) | Occupancy                         |
|--------------------------------------------|-------|--------------|-----------------------------------|
| Standard Room                              | 20    | 30           | 2 adults + 1 child                |
| Superior Room                              | 137   | 32           | 2 adults + 1 child                |
| Premium Room                               | 25    | 35           | 2 adults + 1 child                |
| Premium Sea View Room                      | 23    | 35           | 2 adults + 1 child                |
| Deluxe Room                                | 12    | 45           | 2 adults + 2 children or 3 adults |
| One Bedroom Sea View Suite                 | 10    | 64           | 2 adults + 2 children or 3 adults |
| Studio                                     | 180   | 34           | 2 adults + 1 child                |
| Superior Studio                            | 18    | 52           | 2 adults + 1 child                |
| One Bedroom Apartment                      | 42    | 60           | 2 adults + 2 children or 3 adults |
| Superior One Bedroom Apartment             | 40    | 65           | 2 adults + 2 children or 3 adults |
| Superior One Bedroom Sea View<br>Apartment | 26    | 65           | 2 adults + 2 children or 3 adults |

# Premium Sea View Room