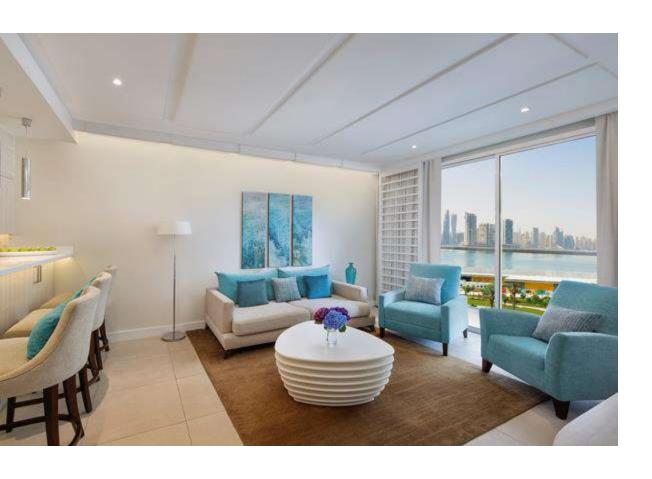

# Accommodation

| Room Type                                  | Total | Area (SQ. M) | Occupancy                         |
|--------------------------------------------|-------|--------------|-----------------------------------|
| Standard Room                              | 20    | 30           | 2 adults + 1 child                |
| Superior Room                              | 137   | 32           | 2 adults + 1 child                |
| Premium Room                               | 25    | 35           | 2 adults + 1 child                |
| Premium Sea View Room                      | 23    | 35           | 2 adults + 1 child                |
| Deluxe Room                                | 12    | 45           | 2 adults + 2 children or 3 adults |
| One Bedroom Sea View Suite                 | 10    | 64           | 2 adults + 2 children or 3 adults |
| Studio                                     | 180   | 34           | 2 adults + 1 child                |
| Superior Studio                            | 18    | 52           | 2 adults + 1 child                |
| One Bedroom Apartment                      | 42    | 60           | 2 adults + 2 children or 3 adults |
| Superior One Bedroom Apartment             | 40    | 65           | 2 adults + 2 children or 3 adults |
| Superior One Bedroom Sea View<br>Apartment | 26    | 65           | 2 adults + 2 children or 3 adults |

# Premium Sea View Room

# Superior One Bedroom Apartment Sea View