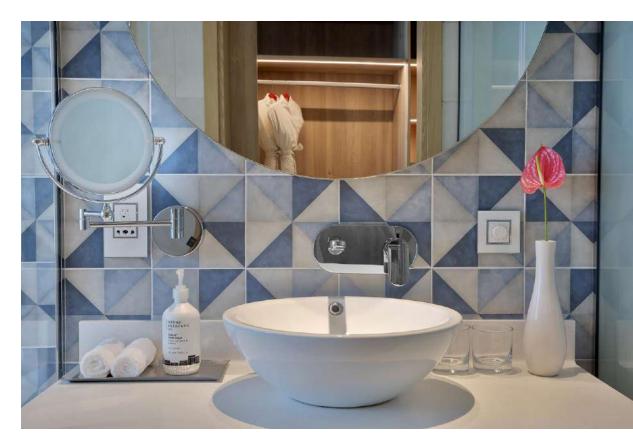

# Accommodation

| Room Type                                  | Total | Area (SQ. M) | Occupancy                         |
|--------------------------------------------|-------|--------------|-----------------------------------|
| Standard Room                              | 20    | 30           | 2 adults + 1 child                |
| Superior Room                              | 137   | 32           | 2 adults + 1 child                |
| Premium Room                               | 25    | 35           | 2 adults + 1 child                |
| Premium Sea View Room                      | 23    | 35           | 2 adults + 1 child                |
| Deluxe Room                                | 12    | 45           | 2 adults + 2 children or 3 adults |
| One Bedroom Sea View Suite                 | 10    | 64           | 2 adults + 2 children or 3 adults |
| Studio                                     | 180   | 34           | 2 adults + 1 child                |
| Superior Studio                            | 18    | 52           | 2 adults + 1 child                |
| One Bedroom Apartment                      | 42    | 60           | 2 adults + 2 children or 3 adults |
| Superior One Bedroom Apartment             | 40    | 65           | 2 adults + 2 children or 3 adults |
| Superior One Bedroom Sea View<br>Apartment | 26    | 65           | 2 adults + 2 children or 3 adults |

# Superior Room