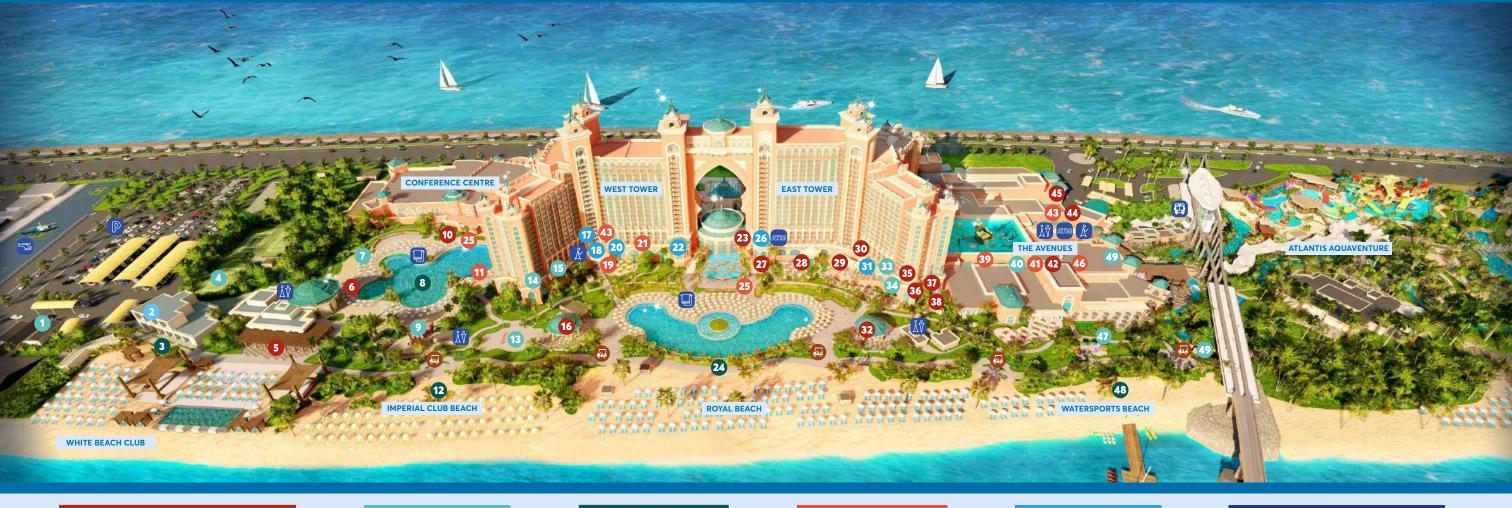

# DINING, BARS & LOUNGES

- 6 WHITE Restaurant
- 6 Beach Buns
- Saffron
- 16 The Edge
- 23 Plato's Lobby Lounge
- 28 Ayamna
- 29 Arabian Terrace
- 30 Imperial Club Lounge
- 1 The Shore
- 35 Ossiano
- 36 Poseidon Café 37 Kaleidoscope
- 38 Nobu
- Ronda Locatelli

- Bread Street Kitchen & Bar
- 42 Street Pizza
- 4 Shawafel
- 42 Asia Republic
- Wavehouse
- 1 TBJ The Burger Joint Seafire Steakhouse & Bar
- Wavehouse
- Starbucks
- 45 Hakkasan

# LEISURE & ENTERTAINMENT

- Asateer Tent
- Tennis Academy
- Pool Club House
- Little Pirates Playground
- Palm Grove
- ShuiQi Spa & Fitness
- Nailology
- Atlantis Kids Club
- The Zone
- The Lost Chambers Aquarium
- Little Atlantis Playground
- Atlantis Aquaventure Ticketing Plaza

# POOLS, BEACH & WATERSPORTS

- 3 WHITE Beach Club
- 8 Family Pool
- 1 Imperial Club Beach
- 23 Palm Pool
- 20 Palm Pool & Beach
- **48** Watersports

# SHOPPING

- **11** WHITE Beach Boutique
- 10 Toy Kingdom
- The Lost Chambers Boutique
- 25 Family Pool Kiosks
- 39 Atlantis Boutique
- 4 Palm Pool Kiosks
- 49 Marina Pharmacy
- 46 The Avenues

# **GUEST SERVICES**

- 2 Atlantis The Royal | Sales Suite
- Resort Activity Booking Point | West Tower
- 18 Atlantis Lost & Found
- 20 Medical Clinic (lower level)
- 22 Royal Majlis VIP Lounge
- 26 Concierge Lounge
- Resort Activity Booking Point | East Tower

# POINTS OF INTEREST

First Aid

**Towel Cabana** 

- Cash Withdrawal
- Prayer Rooms
  - Atlantis Helipad

- **Aquaventure Waterpark and** WHITE Beach Parking