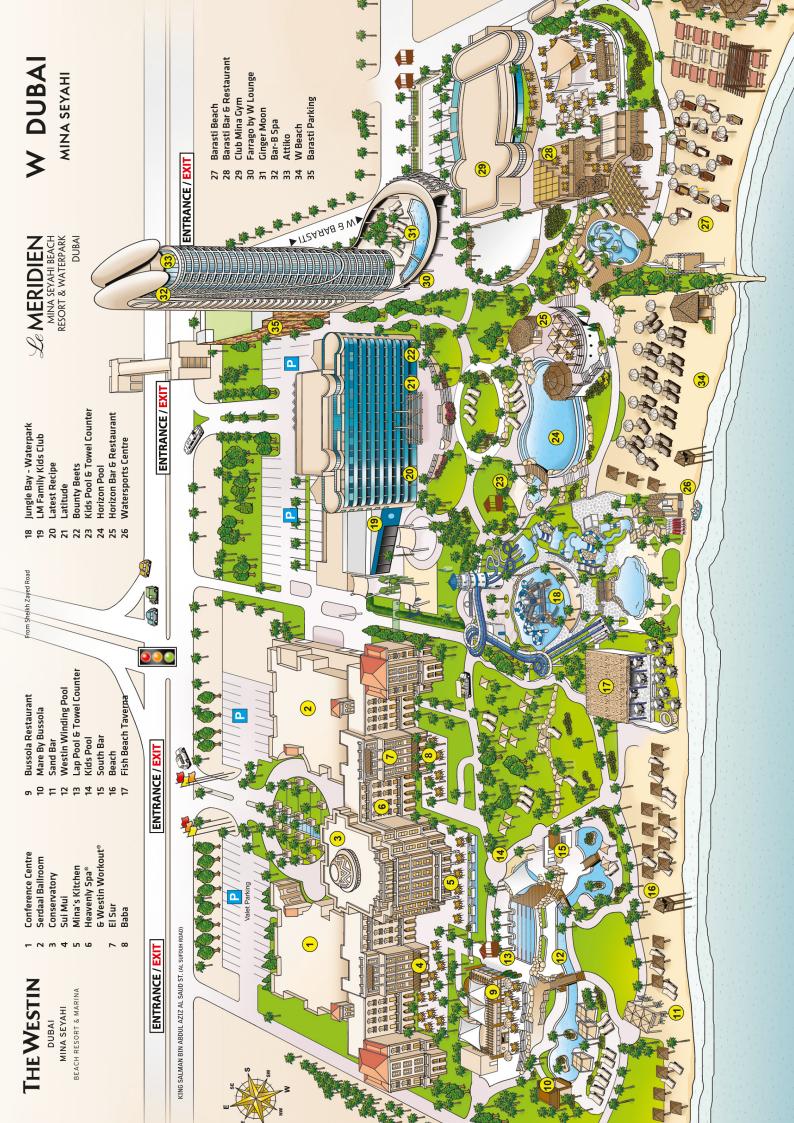

MINA SEYAHI

THE WESTIN

MINA SEYAHI REACH RESORT & MARINA

Mina Seyahi Restaurants & Timings

GINGER MOON (16+) - 7am to 2am (Kitchen closes at 11:30pm)

Inspired by Californian traditions, Ginger Moon serves up a menu of healthy, flavour bursting cuisine. Open for buffet breakfast, a la carte lunch and dinner the restaurant spills out into the open infinity pool with views overlooking the marina.

### FARRAGO BAR & LOUNGE (16+)

Farrago - meaning "a confused mixture" is a hidden escape of Arabian inspiration. Enjoy small traditional Arabic dishes and delectable drinks as you relax in the surroundings of the hotel terrace.

MINA'S KITCHEN - 7am to 10:30pm Mina's Kitchen offers world class cuisine with 10+ cooking stations serving international all day dining.

EL SUR - 4pm to 10:45pm

You'll find all of Spain's signature dishes in this trendy restaurant from sharing tapas plates to traditional seafood paella.

BABA (12+) - 6pm to 10:45pm Saturdays from 7pm to 11:45pm Baba Steakhouse offers an upscale, contemporary spin on the traditional grill house.

**SUI MUI** - 6pm to 10:45pm Saturdays from 7pm to 10:45pm Immerse yourself in a truly inspiring modern Asian experience at SUI MUI.

FISH - 12pm to 4pm | 6pm to 11pm Fish offers Aegean cuisine set on the shores of the Mina Seyahi beach, surrounded by sea breezes, sunsets and the stars.

barasti

BARASTI - 9am to 12:30am

A laidback beach bar by day, offers ice-cold drinks and a tasty menu. After dark, enjoy the live music and legendary beach parties.

LATEST RECIPE - 7am to 10:30pm Latest Recipe is a stylish casual all day dining spot with stunning sea views.

BUSS°LA

BUSSOLA - 12pm to 3pm | 6pm to 11pm Sat and Sun - 12pm to 4pm | 6pm to 11pm Bussola brings you the finest flavors of Italy, made from scratch with exquisite ingredients and ample imagination in a cosmopolitan, beachside atmosphere.

BUSSOLA PIZZERIA - 6pm to 11:30pm Saturday and Sunday - 12pm to 11:30pm open seasonally, the home of authentic Italian pizzas.

MARE BY BUSSOLA (16+)

Pool 9am to 6pm/ Restaurant 12pm to 10pm Mare by Bussola is a classy but laid back lounge with a twist, bringing you the most authentic Italian seaside and sunshine vibes.

**BOUNTY BEETS** - 8am to 10pm Refuel on organic, additive-free tasty dishes at Bounty Beets, with a wide variety of vegan, vegetarian and gluten-free options.

\*PRIOR RESERVATION REQUIRED FOR ALL VENUES