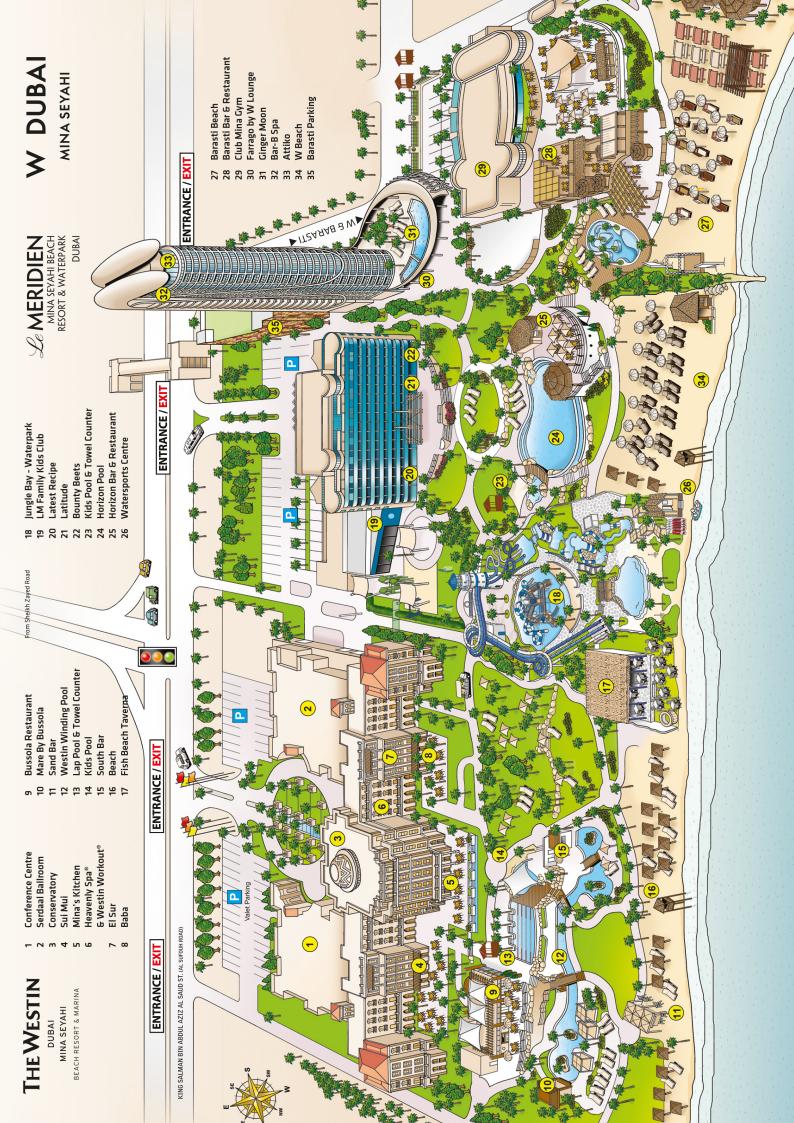

# Mina Seyahi Restaurants & Timings

GINGER MOON (16+) - 7am to 2am (Kitchen closes at 11:30pm)

Inspired by Californian traditions, Ginger Moon serves up a menu of healthy, flavour bursting cuisine. Open for buffet breakfast, a la carte lunch and dinner the restaurant spills out into the open infinity pool with views overlooking the marina.

#### FARRAGO BAR & LOUNGE (16+)

Farrago - meaning "a confused mixture" is a hidden escape of Arabian inspiration. Enjoy small traditional Arabic dishes and delectable drinks as you relax in the surroundings of the hotel terrace.

MINA'S KITCHEN - 7am to 10:30pm Mina's Kitchen offers world class cuisine with 10+ cooking stations serving international all day dining.

**EL SUR** - 4pm to 10:45pm

You'll find all of Spain's signature dishes in this trendy restaurant from sharing tapas plates to traditional seafood paella.

BABA (12+) - 6pm to 10:45pm Saturdays from 7pm to 11:45pm Baba Steakhouse offers an upscale, contemporary spin on the traditional grill house.

**SUI MUI** - 6pm to 10:45pm Saturdays from 7pm to 10:45pm Immerse yourself in a truly inspiring modern Asian experience at SUI MUI.

**FISH** - 12pm to 4pm | 6pm to 11pm Fish offers Aegean cuisine set on the shores of the Mina Seyahi beach, surrounded by sea breezes, sunsets and the stars.

barasti

BARASTI - 9am to 12:30am

A laidback beach bar by day, offers ice-cold drinks and a tasty menu. After dark, enjoy the live music and legendary beach parties.

atest Recipe

LATEST RECIPE - 7am to 10:30pm Latest Recipe is a stylish casual all day dining spot with stunning sea views.

BUSS°LA

BUSSOLA - 12pm to 3pm | 6pm to 11pm Sat and Sun - 12pm to 4pm | 6pm to 11pm Bussola brings you the finest flavors of Italy, made from scratch with exquisite ingredients and ample imagination in a cosmopolitan, beachside atmosphere.

BUSS°LA

BUSSOLA PIZZERIA - 6pm to 11:30pm Saturday and Sunday - 12pm to 11:30pm open seasonally, the home of authentic Italian pizzas.

#### MARE BY BUSSOLA (16+)

Pool 9am to 6pm/ Restaurant 12pm to 10pm Mare by Bussola is a classy but laid back lounge with a twist, bringing you the most authentic Italian seaside and sunshine vibes.

**BOUNTY BEETS** - 8am to 10pm

Refuel on organic, additive-free tasty dishes at Bounty Beets, with a wide variety of vegan, vegetarian and gluten-free options.

\*PRIOR RESERVATION REQUIRED FOR ALL VENUES