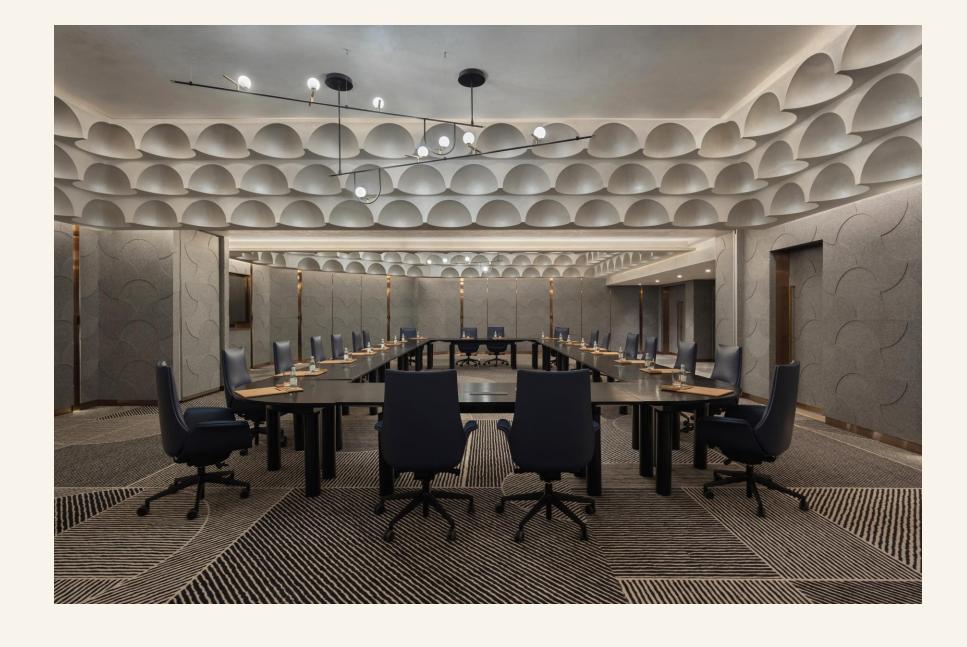

### MEETING ROOMS/

Catering to every aspect of the contemporary urban lifestyle, the hotel is home to four fully equipped, state-of-the-art conference rooms and meeting facilities.

| Meeting Venues            | Area (Sqm.) | Length | Width | Height    | Classroom | Theatre | U-Shape | Boardroom | Cabaret 6 | Banquet/ Dinner | Cocktail |
|---------------------------|-------------|--------|-------|-----------|-----------|---------|---------|-----------|-----------|-----------------|----------|
| Ballroom                  | 943         | 40.5m  | 23.3m | 5.5m      | 300       | 1000    | 75      | 30        | 360       | 600             | 1050     |
| Ballroom 1                | 315         | 13.5m  | 23.3m | 5.5m      | 150       | 300     | 75      | 30        | 120       | 200             | 350      |
| Ballroom 2                | 315         | 13.5m  | 23.3m | 5.5m      | 150       | 300     | 75      | 30        | 120       | 200             | 350      |
| Ballroom 3                | 315         | 13.5m  | 23.3m | 5.5m      | 150       | 300     | 75      | 30        | 120       | 200             | 350      |
| Ballroom Pre Function     | 368         | 32.6m  | 11.3m | 5.5m      | 150       | 350     | 75      | n/a       | 120       | 300             | 450      |
| Ballroom 1 + 2            | 630         | 27m    | 23.3m | 5.5m      | 200       | 600     | 90      | n/a       | 240       | 300             | 700      |
| Ballroom 2 + 3            | 630         | 27m    | 23.3m | 5.5m      | 200       | 600     | 90      | n/a       | 240       | 300             | 700      |
| Boardroom                 | 106         | 13.7m  | 7.5m  | 2.6m/3.6m | 32        | 60      | 20      | 20        | 18        | 30              | 45       |
| Meeting Room 1            | 92          | 10.1m  | 7.80m | 2.6m/3.6m | 45        | 64      | 28      | 20        | 36        | 60              | 75       |
| Meeting Room 2            | 101         | 11.6m  | 8.7m  | 2.6m/3.6m | 60        | 70      | 34      | 28        | 48        | 80              | 100      |
| Meeting Room Pre Function | 191         | 20.1m  | 7.52m | 5.5m      | 80        | 200     | 57      | 30        | 72        | 100             | 250      |
| Meeting Room 1 + 2        | 198         | 21.7m  | 15.3  | 2.6m/3.6m | 90        | 120     | 48      | 38        | 60        | 80              | 175      |