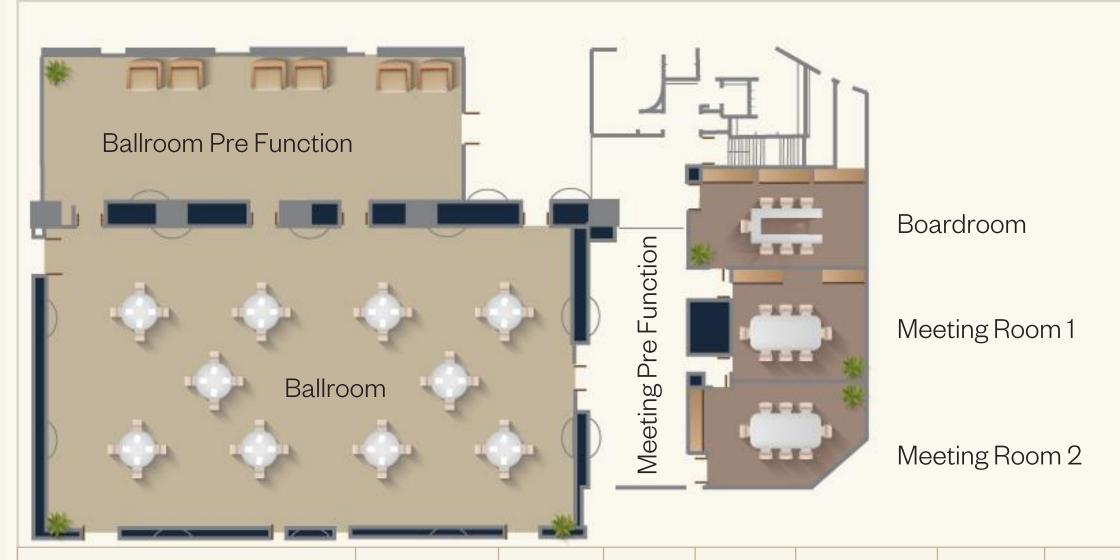

# THE BALLROOM/

With a 1000-guest capacity, the full-service Ballroom at SO/ Uptown Dubai is the perfect venue for celebrations and events in the heart of New Dubai.

### MEETING ROOMS/

Catering to every aspect of the contemporary urban lifestyle, the hotel is home to four fully equipped, state-of-the-art conference rooms and meeting facilities.

| Meeting Venues            | Area (Sqm.) | Length | Width | Height    | Classroom | Theatre | U-Shape | Boardroom | Cabaret 6 | Banquet/ Dinner | Cocktail |
|---------------------------|-------------|--------|-------|-----------|-----------|---------|---------|-----------|-----------|-----------------|----------|
| Ballroom                  | 943         | 40.5m  | 23.3m | 5.5m      | 300       | 1000    | 75      | 30        | 360       | 600             | 1050     |
| Ballroom 1                | 315         | 13.5m  | 23.3m | 5.5m      | 150       | 300     | 75      | 30        | 120       | 200             | 350      |
| Ballroom 2                | 315         | 13.5m  | 23.3m | 5.5m      | 150       | 300     | 75      | 30        | 120       | 200             | 350      |
| Ballroom 3                | 315         | 13.5m  | 23.3m | 5.5m      | 150       | 300     | 75      | 30        | 120       | 200             | 350      |
| Ballroom Pre Function     | 368         | 32.6m  | 11.3m | 5.5m      | 150       | 350     | 75      | n/a       | 120       | 300             | 450      |
| Ballroom 1 + 2            | 630         | 27m    | 23.3m | 5.5m      | 200       | 600     | 90      | n/a       | 240       | 300             | 700      |
| Ballroom 2 + 3            | 630         | 27m    | 23.3m | 5.5m      | 200       | 600     | 90      | n/a       | 240       | 300             | 700      |
| Boardroom                 | 106         | 13.7m  | 7.5m  | 2.6m/3.6m | 32        | 60      | 20      | 20        | 18        | 30              | 45       |
| Meeting Room 1            | 92          | 10.1m  | 7.80m | 2.6m/3.6m | 45        | 64      | 28      | 20        | 36        | 60              | 75       |
| Meeting Room 2            | 101         | 11.6m  | 8.7m  | 2.6m/3.6m | 60        | 70      | 34      | 28        | 48        | 80              | 100      |
| Meeting Room Pre Function | 191         | 20.1m  | 7.52m | 5.5m      | 80        | 200     | 57      | 30        | 72        | 100             | 250      |
| Meeting Room 1 + 2        | 198         | 21.7m  | 15.3  | 2.6m/3.6m | 90        | 120     | 48      | 38        | 60        | 80              | 175      |