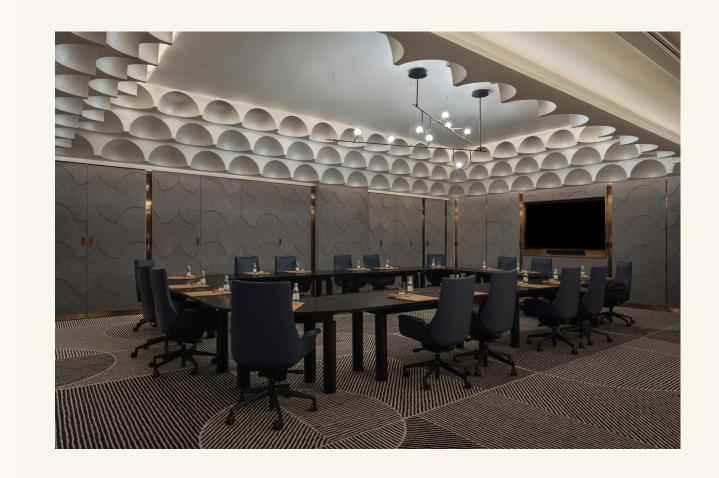

### MEETING ROOMS/

Catering to every aspect of the contemporary urban lifestyle, the hotel is home to four fully equipped, state-of-the-art conference rooms and meeting facilities.

| Meeting Venues            | Area (Sqm.) | Length | Width | Height    | Classroom | Theatre | U-Shape | Boardroom | Cabaret 6 | Banquet/ Dinner | Cocktail |
|---------------------------|-------------|--------|-------|-----------|-----------|---------|---------|-----------|-----------|-----------------|----------|
| Ballroom                  | 943         | 40.5m  | 23.3m | 5.5m      | 300       | 1000    | 75      | 30        | 360       | 600             | 1050     |
| Ballroom 1                | 315         | 13.5m  | 23.3m | 5.5m      | 150       | 300     | 75      | 30        | 120       | 200             | 350      |
| Ballroom 2                | 315         | 13.5m  | 23.3m | 5.5m      | 150       | 300     | 75      | 30        | 120       | 200             | 350      |
| Ballroom 3                | 315         | 13.5m  | 23.3m | 5.5m      | 150       | 300     | 75      | 30        | 120       | 200             | 350      |
| Ballroom Pre Function     | 368         | 32.6m  | 11.3m | 5.5m      | 150       | 350     | 75      | n/a       | 120       | 300             | 450      |
| Ballroom 1 + 2            | 630         | 27m    | 23.3m | 5.5m      | 200       | 600     | 90      | n/a       | 240       | 300             | 700      |
| Ballroom 2 + 3            | 630         | 27m    | 23.3m | 5.5m      | 200       | 600     | 90      | n/a       | 240       | 300             | 700      |
| Boardroom                 | 106         | 13.7m  | 7.5m  | 2.6m/3.6m | 32        | 60      | 20      | 20        | 18        | 30              | 45       |
| Meeting Room 1            | 92          | 10.1m  | 7.80m | 2.6m/3.6m | 45        | 64      | 28      | 20        | 36        | 60              | 75       |
| Meeting Room 2            | 101         | 11.6m  | 8.7m  | 2.6m/3.6m | 60        | 70      | 34      | 28        | 48        | 80              | 100      |
| Meeting Room Pre Function | 191         | 20.1m  | 7.52m | 5.5m      | 80        | 200     | 57      | 30        | 72        | 100             | 250      |
| Meeting Room 1 + 2        | 198         | 21.7m  | 15.3  | 2.6m/3.6m | 90        | 120     | 48      | 38        | 60        | 80              | 175      |