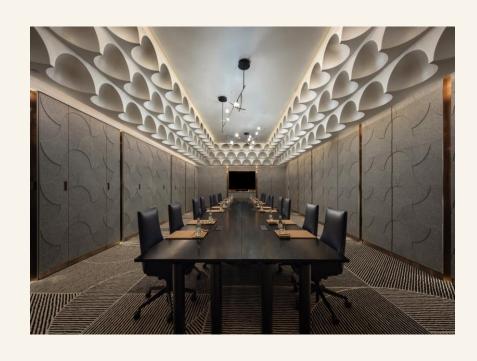

### MEETING ROOMS/

Catering to every aspect of the contemporary urban lifestyle, the hotel is home to four fully equipped, state-of-the-art conference rooms and meeting facilities.

| Meeting Venues            | Area (Sqm.) | Length | Width | Height    | Classroom | Theatre | U-Shape | Boardroom | Cabaret 6 | Banquet/ Dinner | Cocktail |
|---------------------------|-------------|--------|-------|-----------|-----------|---------|---------|-----------|-----------|-----------------|----------|
| Ballroom                  | 943         | 40.5m  | 23.3m | 5.5m      | 300       | 1000    | 75      | 30        | 360       | 600             | 1050     |
| Ballroom 1                | 315         | 13.5m  | 23.3m | 5.5m      | 150       | 300     | 75      | 30        | 120       | 200             | 350      |
| Ballroom 2                | 315         | 13.5m  | 23.3m | 5.5m      | 150       | 300     | 75      | 30        | 120       | 200             | 350      |
| Ballroom 3                | 315         | 13.5m  | 23.3m | 5.5m      | 150       | 300     | 75      | 30        | 120       | 200             | 350      |
| Ballroom Pre Function     | 368         | 32.6m  | 11.3m | 5.5m      | 150       | 350     | 75      | n/a       | 120       | 300             | 450      |
| Ballroom 1 + 2            | 630         | 27m    | 23.3m | 5.5m      | 200       | 600     | 90      | n/a       | 240       | 300             | 700      |
| Ballroom 2 + 3            | 630         | 27m    | 23.3m | 5.5m      | 200       | 600     | 90      | n/a       | 240       | 300             | 700      |
| Boardroom                 | 106         | 13.7m  | 7.5m  | 2.6m/3.6m | 32        | 60      | 20      | 20        | 18        | 30              | 45       |
| Meeting Room 1            | 92          | 10.1m  | 7.80m | 2.6m/3.6m | 45        | 64      | 28      | 20        | 36        | 60              | 75       |
| Meeting Room 2            | 101         | 11.6m  | 8.7m  | 2.6m/3.6m | 60        | 70      | 34      | 28        | 48        | 80              | 100      |
| Meeting Room Pre Function | 191         | 20.1m  | 7.52m | 5.5m      | 80        | 200     | 57      | 30        | 72        | 100             | 250      |
| Meeting Room 1 + 2        | 198         | 21.7m  | 15.3  | 2.6m/3.6m | 90        | 120     | 48      | 38        | 60        | 80              | 175      |