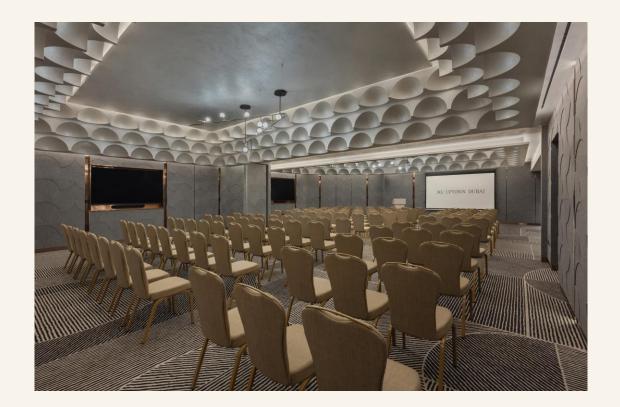

### MEETING ROOMS/

Catering to every aspect of the contemporary urban lifestyle, the hotel is home to four fully equipped, state-of-the-art conference rooms and meeting facilities.

| Meeting Venues            | Area (Sqm.) | Length | Width | Height    | Classroom | Theatre | U-Shape | Boardroom | Cabaret 6 | Banquet/ Dinner | Cocktail |
|---------------------------|-------------|--------|-------|-----------|-----------|---------|---------|-----------|-----------|-----------------|----------|
| Ballroom                  | 943         | 40.5m  | 23.3m | 5.5m      | 300       | 1000    | 75      | 30        | 360       | 600             | 1050     |
| Ballroom 1                | 315         | 13.5m  | 23.3m | 5.5m      | 150       | 300     | 75      | 30        | 120       | 200             | 350      |
| Ballroom 2                | 315         | 13.5m  | 23.3m | 5.5m      | 150       | 300     | 75      | 30        | 120       | 200             | 350      |
| Ballroom 3                | 315         | 13.5m  | 23.3m | 5.5m      | 150       | 300     | 75      | 30        | 120       | 200             | 350      |
| Ballroom Pre Function     | 368         | 32.6m  | 11.3m | 5.5m      | 150       | 350     | 75      | n/a       | 120       | 300             | 450      |
| Ballroom 1 + 2            | 630         | 27m    | 23.3m | 5.5m      | 200       | 600     | 90      | n/a       | 240       | 300             | 700      |
| Ballroom 2 + 3            | 630         | 27m    | 23.3m | 5.5m      | 200       | 600     | 90      | n/a       | 240       | 300             | 700      |
| Boardroom                 | 106         | 13.7m  | 7.5m  | 2.6m/3.6m | 32        | 60      | 20      | 20        | 18        | 30              | 45       |
| Meeting Room 1            | 92          | 10.1m  | 7.80m | 2.6m/3.6m | 45        | 64      | 28      | 20        | 36        | 60              | 75       |
| Meeting Room 2            | 101         | 11.6m  | 8.7m  | 2.6m/3.6m | 60        | 70      | 34      | 28        | 48        | 80              | 100      |
| Meeting Room Pre Function | 191         | 20.1m  | 7.52m | 5.5m      | 80        | 200     | 57      | 30        | 72        | 100             | 250      |
| Meeting Room 1 + 2        | 198         | 21.7m  | 15.3  | 2.6m/3.6m | 90        | 120     | 48      | 38        | 60        | 80              | 175      |