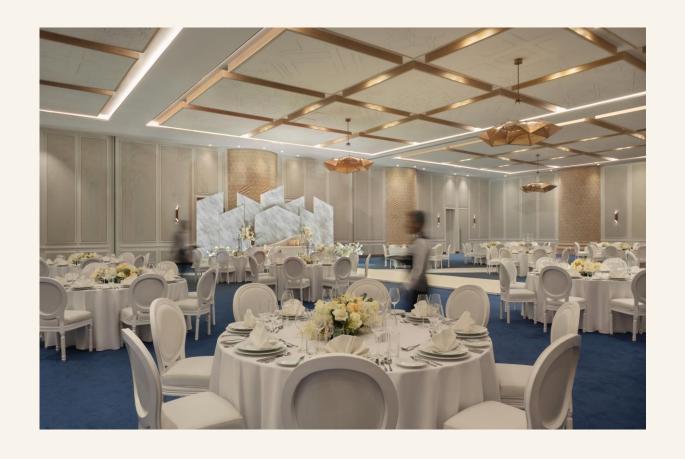

# MEETINGS & EVENTS/

Catering to every aspect of the contemporary urban lifestyle, the hotel houses fully equipped conference and meeting facilities as well as an elegant, full-service ballroom with a 1000-guest capacity, offering the perfect venue for celebrations, gatherings, and events of all sizes in the heart of New Dubai.

# THE BALLROOM/

With a 1000-guest capacity, the full-service Ballroom at SO/ Uptown Dubai is the perfect venue for celebrations and events in the heart of New Dubai.