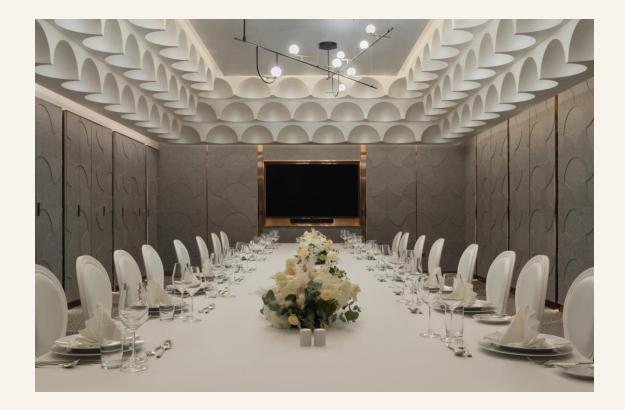

# THE BALLROOM/

With a 1000-guest capacity, the full-service Ballroom at SO/ Uptown Dubai is the perfect venue for celebrations and events in the heart of New Dubai.