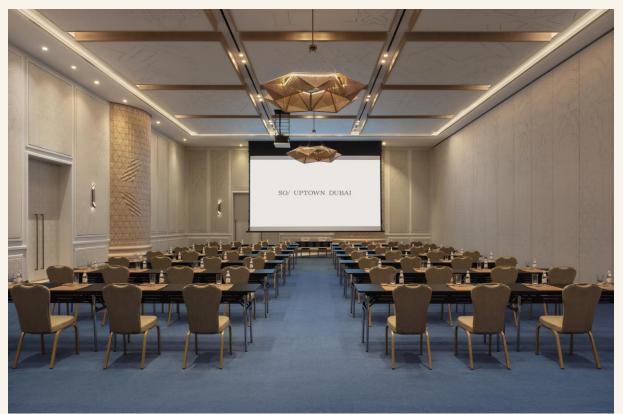

### MEETING ROOMS/

Catering to every aspect of the contemporary urban lifestyle, the hotel is home to four fully equipped, state-of-the-art conference rooms and meeting facilities.

| Meeting Venues            | Area (Sqm.) | Length | Width | Height    | Classroom | Theatre | U-Shape | Boardroom | Cabaret 6 | Banquet/ Dinner | Cocktail |
|---------------------------|-------------|--------|-------|-----------|-----------|---------|---------|-----------|-----------|-----------------|----------|
| Ballroom                  | 943         | 40.5m  | 23.3m | 5.5m      | 300       | 1000    | 75      | 30        | 360       | 600             | 1050     |
| Ballroom 1                | 315         | 13.5m  | 23.3m | 5.5m      | 150       | 300     | 75      | 30        | 120       | 200             | 350      |
| Ballroom 2                | 315         | 13.5m  | 23.3m | 5.5m      | 150       | 300     | 75      | 30        | 120       | 200             | 350      |
| Ballroom 3                | 315         | 13.5m  | 23.3m | 5.5m      | 150       | 300     | 75      | 30        | 120       | 200             | 350      |
| Ballroom Pre Function     | 368         | 32.6m  | 11.3m | 5.5m      | 150       | 350     | 75      | n/a       | 120       | 300             | 450      |
| Ballroom 1 + 2            | 630         | 27m    | 23.3m | 5.5m      | 200       | 600     | 90      | n/a       | 240       | 300             | 700      |
| Ballroom 2 + 3            | 630         | 27m    | 23.3m | 5.5m      | 200       | 600     | 90      | n/a       | 240       | 300             | 700      |
| Boardroom                 | 106         | 13.7m  | 7.5m  | 2.6m/3.6m | 32        | 60      | 20      | 20        | 18        | 30              | 45       |
| Meeting Room 1            | 92          | 10.1m  | 7.80m | 2.6m/3.6m | 45        | 64      | 28      | 20        | 36        | 60              | 75       |
| Meeting Room 2            | 101         | 11.6m  | 8.7m  | 2.6m/3.6m | 60        | 70      | 34      | 28        | 48        | 80              | 100      |
| Meeting Room Pre Function | 191         | 20.1m  | 7.52m | 5.5m      | 80        | 200     | 57      | 30        | 72        | 100             | 250      |
| Meeting Room 1 + 2        | 198         | 21.7m  | 15.3  | 2.6m/3.6m | 90        | 120     | 48      | 38        | 60        | 80              | 175      |