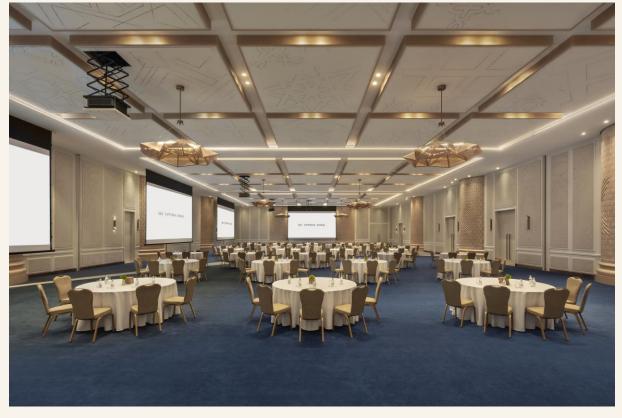

# THE BALLROOM/

With a 1000-guest capacity, the full-service Ballroom at SO/ Uptown Dubai is the perfect venue for celebrations and events in the heart of New Dubai.

### MEETING ROOMS/

Catering to every aspect of the contemporary urban lifestyle, the hotel is home to four fully equipped, state-of-the-art conference rooms and meeting facilities.

| Meeting Venues            | Area (Sqm.) | Length | Width | Height    | Classroom | Theatre | U-Shape | Boardroom | Cabaret 6 | Banquet/ Dinner | Cocktail |
|---------------------------|-------------|--------|-------|-----------|-----------|---------|---------|-----------|-----------|-----------------|----------|
| Ballroom                  | 943         | 40.5m  | 23.3m | 5.5m      | 300       | 1000    | 75      | 30        | 360       | 600             | 1050     |
| Ballroom 1                | 315         | 13.5m  | 23.3m | 5.5m      | 150       | 300     | 75      | 30        | 120       | 200             | 350      |
| Ballroom 2                | 315         | 13.5m  | 23.3m | 5.5m      | 150       | 300     | 75      | 30        | 120       | 200             | 350      |
| Ballroom 3                | 315         | 13.5m  | 23.3m | 5.5m      | 150       | 300     | 75      | 30        | 120       | 200             | 350      |
| Ballroom Pre Function     | 368         | 32.6m  | 11.3m | 5.5m      | 150       | 350     | 75      | n/a       | 120       | 300             | 450      |
| Ballroom 1 + 2            | 630         | 27m    | 23.3m | 5.5m      | 200       | 600     | 90      | n/a       | 240       | 300             | 700      |
| Ballroom 2 + 3            | 630         | 27m    | 23.3m | 5.5m      | 200       | 600     | 90      | n/a       | 240       | 300             | 700      |
| Boardroom                 | 106         | 13.7m  | 7.5m  | 2.6m/3.6m | 32        | 60      | 20      | 20        | 18        | 30              | 45       |
| Meeting Room 1            | 92          | 10.1m  | 7.80m | 2.6m/3.6m | 45        | 64      | 28      | 20        | 36        | 60              | 75       |
| Meeting Room 2            | 101         | 11.6m  | 8.7m  | 2.6m/3.6m | 60        | 70      | 34      | 28        | 48        | 80              | 100      |
| Meeting Room Pre Function | 191         | 20.1m  | 7.52m | 5.5m      | 80        | 200     | 57      | 30        | 72        | 100             | 250      |
| Meeting Room 1 + 2        | 198         | 21.7m  | 15.3  | 2.6m/3.6m | 90        | 120     | 48      | 38        | 60        | 80              | 175      |