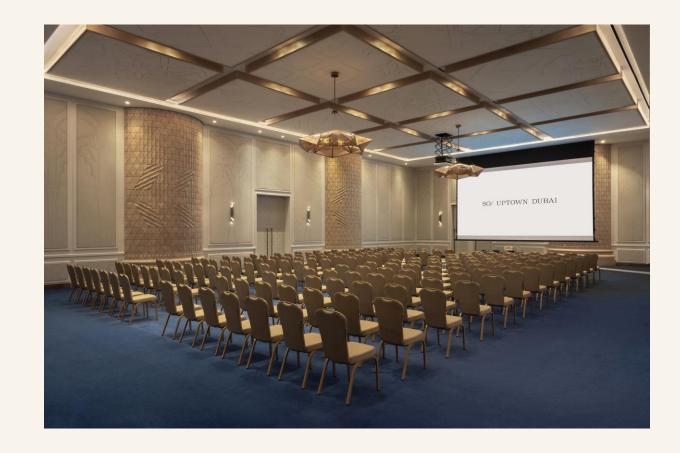

# THE BALLROOM/

With a 1000-guest capacity, the full-service Ballroom at SO/ Uptown Dubai is the perfect venue for celebrations and events in the heart of New Dubai.

### MEETING ROOMS/

Catering to every aspect of the contemporary urban lifestyle, the hotel is home to four fully equipped, state-of-the-art conference rooms and meeting facilities.

| Meeting Venues            | Area (Sqm.) | Length | Width | Height    | Classroom | Theatre | U-Shape | Boardroom | Cabaret 6 | Banquet/ Dinner | Cocktail |
|---------------------------|-------------|--------|-------|-----------|-----------|---------|---------|-----------|-----------|-----------------|----------|
| Ballroom                  | 943         | 40.5m  | 23.3m | 5.5m      | 300       | 1000    | 75      | 30        | 360       | 600             | 1050     |
| Ballroom 1                | 315         | 13.5m  | 23.3m | 5.5m      | 150       | 300     | 75      | 30        | 120       | 200             | 350      |
| Ballroom 2                | 315         | 13.5m  | 23.3m | 5.5m      | 150       | 300     | 75      | 30        | 120       | 200             | 350      |
| Ballroom 3                | 315         | 13.5m  | 23.3m | 5.5m      | 150       | 300     | 75      | 30        | 120       | 200             | 350      |
| Ballroom Pre Function     | 368         | 32.6m  | 11.3m | 5.5m      | 150       | 350     | 75      | n/a       | 120       | 300             | 450      |
| Ballroom 1 + 2            | 630         | 27m    | 23.3m | 5.5m      | 200       | 600     | 90      | n/a       | 240       | 300             | 700      |
| Ballroom 2 + 3            | 630         | 27m    | 23.3m | 5.5m      | 200       | 600     | 90      | n/a       | 240       | 300             | 700      |
| Boardroom                 | 106         | 13.7m  | 7.5m  | 2.6m/3.6m | 32        | 60      | 20      | 20        | 18        | 30              | 45       |
| Meeting Room 1            | 92          | 10.1m  | 7.80m | 2.6m/3.6m | 45        | 64      | 28      | 20        | 36        | 60              | 75       |
| Meeting Room 2            | 101         | 11.6m  | 8.7m  | 2.6m/3.6m | 60        | 70      | 34      | 28        | 48        | 80              | 100      |
| Meeting Room Pre Function | 191         | 20.1m  | 7.52m | 5.5m      | 80        | 200     | 57      | 30        | 72        | 100             | 250      |
| Meeting Room 1 + 2        | 198         | 21.7m  | 15.3  | 2.6m/3.6m | 90        | 120     | 48      | 38        | 60        | 80              | 175      |