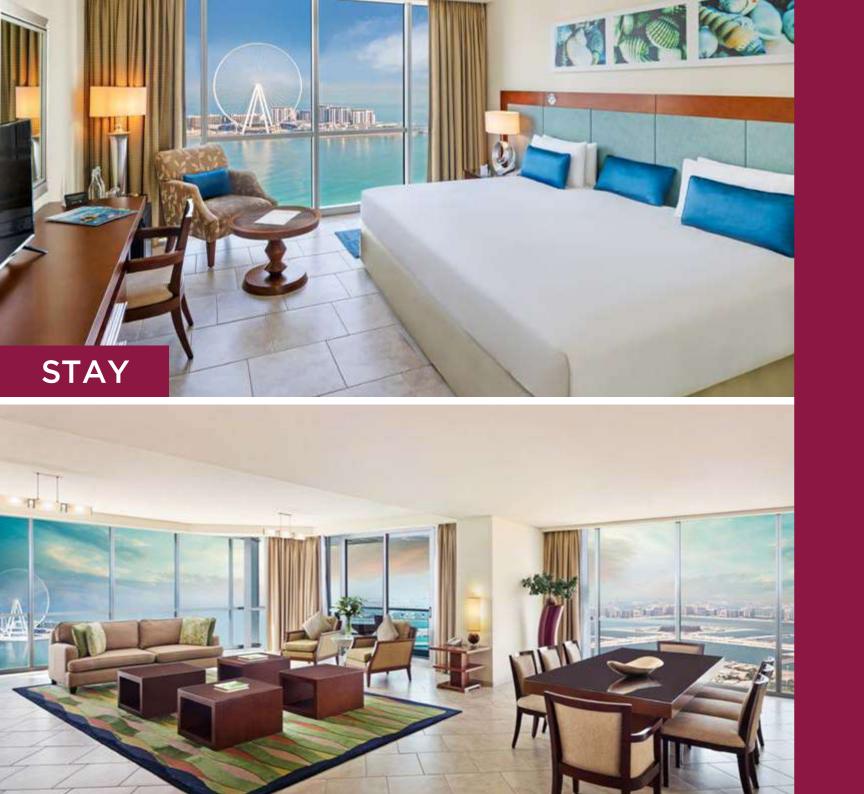

## HOTEL APARTMENTS

### 194 rooms and apartments

- 20 Classic Rooms 35m<sup>2</sup> Accommodates up to 2 adults & 1 child
- 88 2-Bedroom Deluxe, Superior and Premium Apartments - 190m<sup>2</sup> Accommodates up to 4 adults, 1 child & 1 infant
- 62 3-Bedroom Deluxe, Superior and Premium Apartments - 240m<sup>2</sup> Accommodates up to 5 adults, 2 children & 1 infant
- 24 4-Bedroom Deluxe, Superior and Premium Apartments - 340m<sup>2</sup> Accommodates up to 6 adults, 3 children & 1 infant