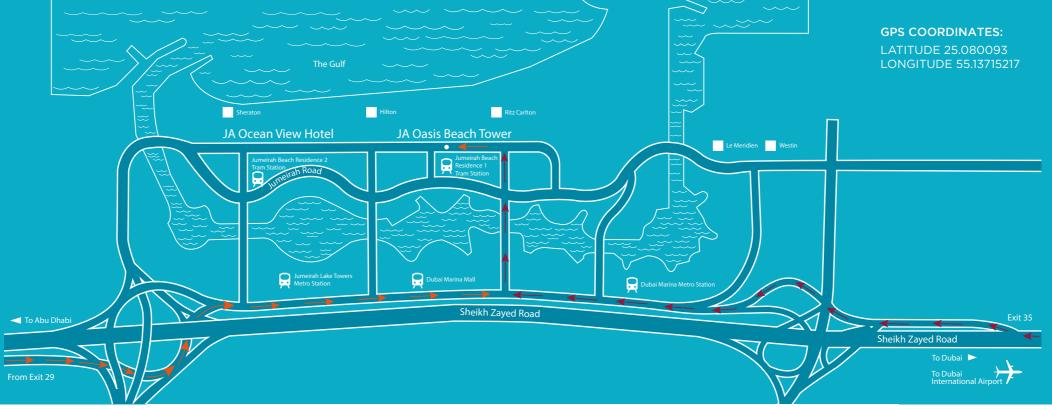

### **FROM ABU DHABI**

- On Sheikh Zayed Road, follow the signs to Dubai
- Take exit 29
- Follow the signs towards Dubai Marina
- Pass Jumeirah Lake Towers Metro Station and Dubai Marina Mall on your left
- Turn left at the next signal
- Go straight over the bridge
- At the first intersection, head straight
- From the roundabout at the end of the road, turn left
- Find JA Oasis Beach Tower on your left, beside Al Fattan Marine Towers

### FROM DUBAI INTERNATIONAL AIRPORT

- Follow the Jebel Ali / Abu Dhabi sign until you reach Sheikh Zayed Road
- Take exit 35
- Follow the signs to Dubai Marina
- Keep going straight after the Dubai Marina Metro Station signal
- Turn right at the next signal, just before Dubai Marina Mall
- Go over the bridge
- At the first intersection, head straight
- From the roundabout at the end of the road, turn left
- Find JA Oasis Beach Tower on your left, beside Al Fattan Marine Towers

### THE WALK

Address: P.O. Box 26500, The Walk, Jumeirah Beach Residence, Dubai, UAE

For more information, please get in touch with us on +971 4 315 4444 or reservations.obt@jaresorts.com