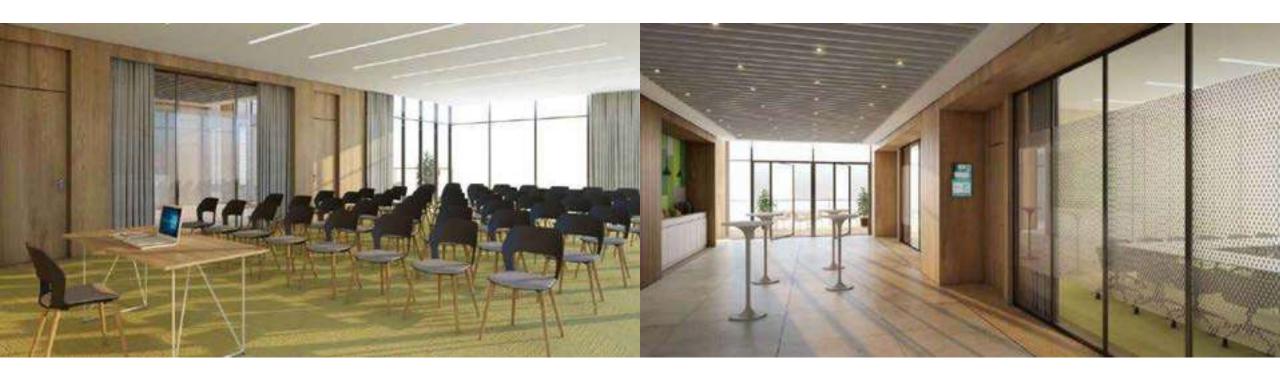

## WHEN THE GROUP IS READY TO GET TOGETHER

| Meeting<br>Room | Size<br>(SQM) | Dimension<br>WXLXH<br>(M) | Theater | Cabaret | Standing<br>Reception | Banquet (8) | Classroom | U-Shape | Board Room |
|-----------------|---------------|---------------------------|---------|---------|-----------------------|-------------|-----------|---------|------------|
| Emerald         | 167           | 7.7x 21.6 x 3.3           | 125     | 40      | 170                   | 64          | 52        | 50      | 40         |
| Emerald 1       | 101           | 7.7 x 13.4 x 3.3          | 80      | 25      | 100                   | 40          | 34        | 30      | 24         |
| Emerald 2       | 66            | 7.7 × 8.2 × 3.3           | 45      | 15      | 70                    | 24          | 18        | 20      | 16         |
| Jade            | 64            | 7.7 × 8.2 × 3.3           | 45      | 15      | 70                    | 24          | 18        | 20      | 16         |
| Opal            | 44            | 7.7 × 5.2 × 3.3           | 30      | 10      | 45                    | 16          | 12        | 14      | 12         |

## WHEN THE GROUP IS READY TO GET TOGETHER