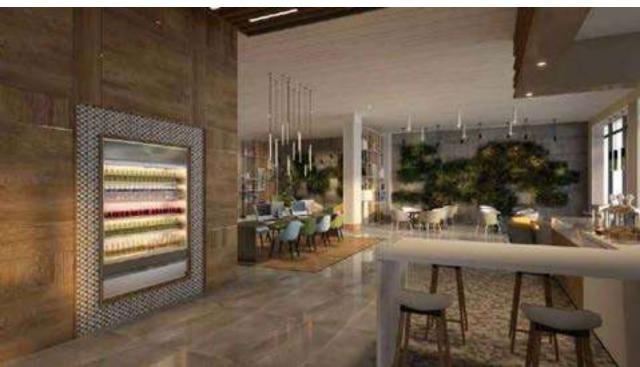

#### **Public Space**

- 24/7 Business services
- E-Bar (co-working table)
- Power outlets within reach throughout the lobby
- First Holiday Inn with open lobby concept in the UAE
- Flexible public space that allows for work, play and adapts to the needs of business meetings, events and social gatherings

#### **CRUMBS!**

Discover Crumbs, Our 24-Hour Café at Your Service!

**Crumbs** proudly presents Holiday Inn's inaugural Open Lobby in the Middle East, where comfort takes precedence. Our café is a sanctuary of comfort and hospitality.

Indulge in a delectable array of freshly baked bread, sandwiches, invigorating salads, wholesome beverages, and coffee brewed to perfection.

Come on in and allow us to showcase our essence!

Location: **Lobby Level** Open daily, 24hrs