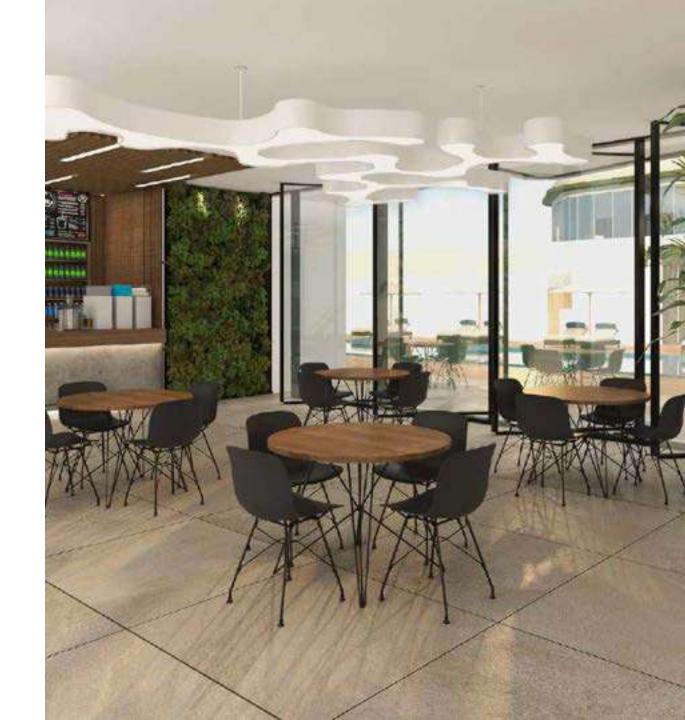

#### **CRUMBS!**

Discover Crumbs, Our 24-Hour Café at Your Service!

**Crumbs** proudly presents Holiday Inn's inaugural Open Lobby in the Middle East, where comfort takes precedence. Our café is a sanctuary of comfort and hospitality.

Indulge in a delectable array of freshly baked bread, sandwiches, invigorating salads, wholesome beverages, and coffee brewed to perfection.

Come on in and allow us to showcase our essence!

Location: **Lobby Level** Open daily, 24hrs