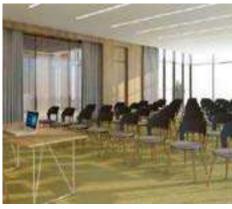

## WHEN THE GROUP IS READY TO GET TOGETHER

| Meeting<br>Room | Size<br>(SQM) | Dimension<br>WXLXH<br>(M) | Theater | Cabaret | Standing<br>Reception | Banquet (8) | Classroom | U-Shape | Board Room |
|-----------------|---------------|---------------------------|---------|---------|-----------------------|-------------|-----------|---------|------------|
| Emerald         | 167           | 7.7x 21.6 x 3.3           | 125     | 40      | 170                   | 64          | 52        | 50      | 40         |
| Emerald 1       | 101           | 7.7 x 13.4 x 3.3          | 80      | 25      | 100                   | 40          | 34        | 30      | 24         |
| Emerald 2       | 66            | 7.7 × 8.2 × 3.3           | 45      | 15      | 70                    | 24          | 18        | 20      | 16         |
| Jade            | 64            | 7.7 × 8.2 × 3.3           | 45      | 15      | 70                    | 24          | 18        | 20      | 16         |
| Opal            | 44            | 7.7 × 5.2 × 3.3           | 30      | 10      | 45                    | 16          | 12        | 14      | 12         |

## WHEN THE GROUP IS READY TO GET TOGETHER