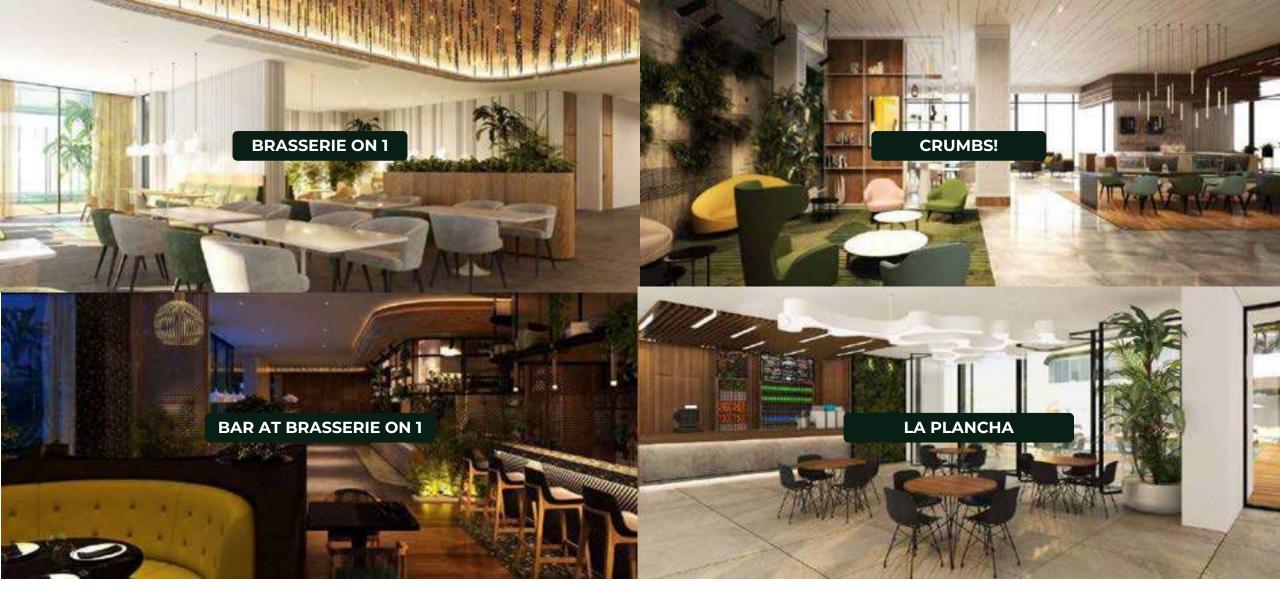

#### **CRUMBS!**

Discover Crumbs, Our 24-Hour Café at Your Service!

**Crumbs** proudly presents Holiday Inn's inaugural Open Lobby in the Middle East, where comfort takes precedence. Our café is a sanctuary of comfort and hospitality.

Indulge in a delectable array of freshly baked bread, sandwiches, invigorating salads, wholesome beverages, and coffee brewed to perfection.

Come on in and allow us to showcase our essence!

Location: **Lobby Level** Open daily, 24hrs

#### **BRASSERIE ON 1**

Immerse yourself in the charm of **Brasserie on 1**, a chic European restaurant paired with a vibrant bar known for its exceptional gin and tonic creations.

Indulge in delightful alfresco dining, savoring delicious dishes as you sip on revitalizing cocktails.

With its sophisticated ambiance and welcoming team, **Brasserie on 1** offers an ideal setting to unwind and enjoy a splendid evening out.

Location: Podium 1

Open daily for breakfast, lunch and dinner

#### LA PLANCHA TERRAZA MEXICANA

Join Us for the Food, Stay for the Fun!

At our establishment, we have all you require to unwind and have a great time.

Settle by the poolside and relish Mexican classics – from a range of grills, tacos, and burritos to more distinctive choices like grilled corn and guacamole; there's something to delight every food aficionado.

Additionally, **La Plancha** presents an extensive array of margaritas and cocktails that perfectly complement your favorite Mexican bites.

Location: Podium 2

Open daily for lunch and dinner