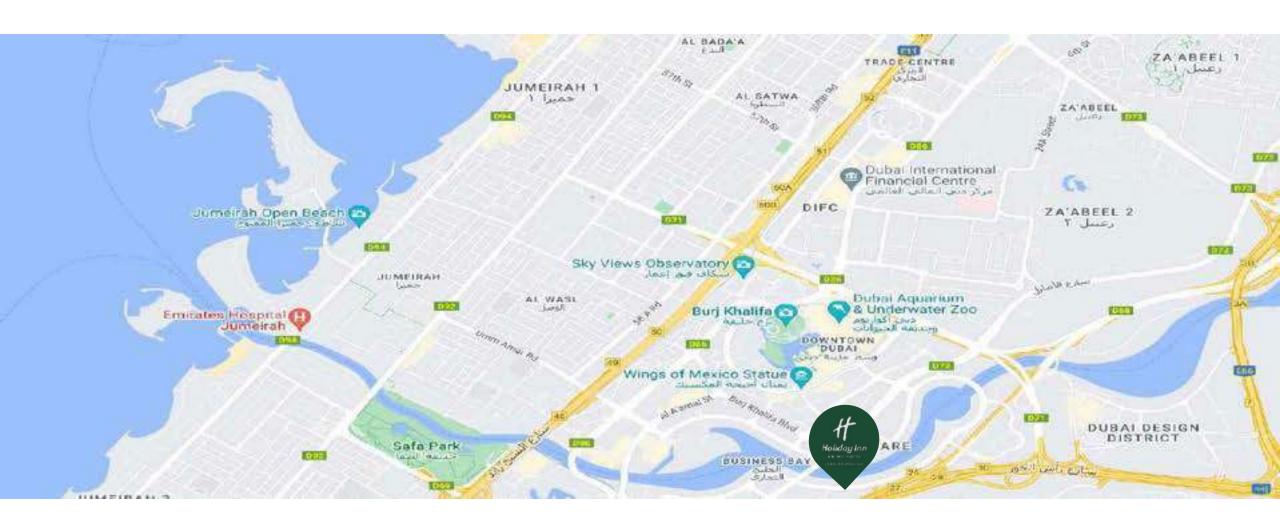

#### **OUR NEIGHBOURHOOD**

- 1 KM away from UBORA Towers
- 5 KM away from Burj Khalifa and Dubai Mall
- 6 KM away from Dubai Opera

- 8 KM away from Dubai World Trade Center
- 10 KM away from Museum of The Future
- 16 KM away from Dubai International Airport

#### ATTRACTIONS AROUND THE HOTEL

**Burj Khalifa** 5KM from hotel

Museum of The Future 10KM from hotel

**Dubai Mall** 5KM from hotel

**Dubai World Trade Center**6KM from hotel

**Dubai Frame** 14.2KM from hotel