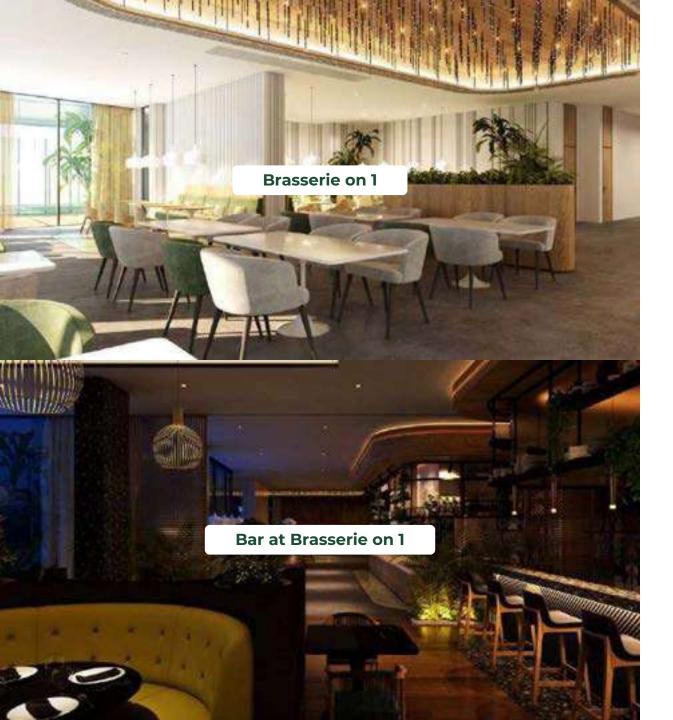

#### **BRASSERIE ON 1**

Immerse yourself in the charm of **Brasserie on 1**, a chic European restaurant paired with a vibrant bar known for its exceptional gin and tonic creations.

Indulge in delightful alfresco dining, savoring delicious dishes as you sip on revitalizing cocktails.

With its sophisticated ambiance and welcoming team, **Brasserie on 1** offers an ideal setting to unwind and enjoy a splendid evening out.

Location: Podium 1

Open daily for breakfast, lunch and dinner