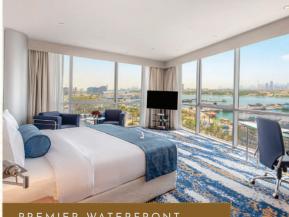

# Individually Designed Suites & Rooms

| ROOMS                         | SIZE                     |
|-------------------------------|--------------------------|
| GOLDEN GRAND SUITE WATERFRONT | 155 SQM   1668 SQFT      |
| GRAND SUITE WATERFRONT        | 155 SQM   1668 SQFT      |
| GRAND SUITE WATERFRONT        | 140 SQM   1506 SQFT      |
| 1 BEDROOM SUITE               | 81 SQM   868 SQFT        |
| GOLDEN CREEKSIDE              | 60 SQM   648 SQFT        |
| PREMIER WATERFRONT            | 50 SQM   540 SQFT        |
| DELUXE CREEK VIEW             | 45 SQM   486 SQFT        |
| DELUXE ROOMS                  | 39-45 SQM   420-486 SQFT |
| DELUXE ACCESSIBLE ROOM        | 40-45 SQM   430-486 SQFT |
| SUPERIOR ROOMS                | 35 SQM   381 SQFT        |

PREMIER WATERFRONT