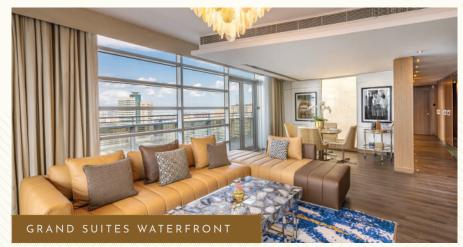

# Individually Designed Suites & Rooms

| ROOMS                         | SIZE                     |
|-------------------------------|--------------------------|
| GOLDEN GRAND SUITE WATERFRONT | 155 SQM   1668 SQFT      |
| GRAND SUITE WATERFRONT        | 155 SQM   1668 SQFT      |
| GRAND SUITE WATERFRONT        | 140 SQM   1506 SQFT      |
| 1 BEDROOM SUITE               | 81 SQM   868 SQFT        |
| GOLDEN CREEKSIDE              | 60 SQM   648 SQFT        |
| PREMIER WATERFRONT            | 50 SQM   540 SQFT        |
| DELUXE CREEK VIEW             | 45 SQM   486 SQFT        |
| DELUXE ROOMS                  | 39-45 SQM   420-486 SQFT |
| DELUXE ACCESSIBLE ROOM        | 40-45 SQM   430-486 SQFT |
| SUPERIOR ROOMS                | 35 SQM   381 SQFT        |