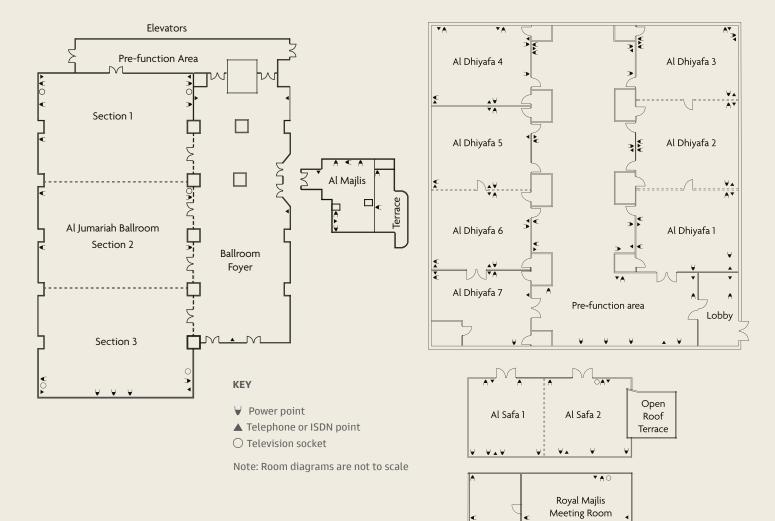

# **FLOOR PLAN**

|                               | YY        | ****    | ****      |           | *       |                |            |              | 9000                |
|-------------------------------|-----------|---------|-----------|-----------|---------|----------------|------------|--------------|---------------------|
| Conference Rooms              | Reception | Theatre | Classroom | Boardroom | Banquet | Dimensions (m) | Height (m) | Door H/W (m) | Location<br>(floor) |
| Al Jumairah Ballroom          | 1800      | 1400    | 800       | 180       | 1000    | 49 x 23        | 4.48       | 2.03 x 0.94  | 2                   |
| Ballroom Section 1            | 400       | 350     | 160       | 60        | 250     | 16 x 23.3      | 4.48       | 2.03 x 0.94  | 2                   |
| Ballroom Section 2            | 400       | 350     | 160       | 60        | 250     | 16 x 23        | 4.48       | 2.03 x 0.94  | 2                   |
| Ballroom Section 3            | 400       | 350     | 160       | 60        | 250     | 16 x 23        | 4.48       | 2.24 x 1.07  | 2                   |
| Ballroom Foyer                | 600       |         |           |           |         | 40 x 14.3      | 4.48       | 2.93 x 3.34  | 2                   |
| Al Majlis                     | 60        | 60      | 50        | 30        | 60      | 8.2 x 15.9     | 2.25       | 2.2 x 1.70   | 2                   |
| Al Safa 1 + 2                 | 60        | 80      | 30        | 30        | 80      | 16.2 x 7.8     | 3.15       | 2.1 x 1.65   | 3                   |
| Al Safa Room 1                | 20        | 30      | 15        | 10        | 24      | 7.5 x 7.8      | 3.15       | 2.1 x 1.65   | 3                   |
| Al Safa Room 2                | 25        | 35      | 15        | 16        | 36      | 8.6 x 7.8      | 3.15       | 2.1 x 1.65   | 3                   |
| Royal Majlis                  | -         | -       | -         | 14        | -       | 7.2 x 6.4      | 2.8        | 2.05 x 1.46  | 17                  |
| Al Dhiyafah Pre-function Area | 300       |         |           |           |         | 32 x 14        | 2.7        | 1.6 x 2.7    | 3                   |
| Al Dhiyafah 1+2+3             | 300       | 200     | 120       | 70        | 200     | 24.4 x 10.2    | 3.16       | 2.05 x 1.7   | 3                   |
| Al Dhiyafah 1                 | 50        | 60      | 27        | 30        | 50      | 8.3 x 10.2     | 3.16       | 2.05 x 1.7   | 3                   |
| Al Dhiyafah 2                 | 50        | 60      | 27        | 30        | 50      | 8.2 x 10.2     | 3.16       | 2.05 x 0.9   | 3                   |
| Al Dhiyafah 3                 | 50        | 60      | 27        | 30        | 50      | 7.9 x 10.2     | 3.16       | 2.05 x 0.9   | 3                   |
| Al Dhiyafah 4                 | 35        | 40      | 27        | 30        | 40      | 8 x 9.9        | 3.16       | 2.05 x 0.9   | 3                   |
| Al Dhiyafah 5+6               | 70        | 100     | 60        | 40        | 100     | 16.2 x 9.9     | 3.16       | 2.05 x 0.9   | 3                   |
| Al Dhiyafah 5                 | 35        | 40      | 30        | 22        | 50      | 8.3 x 9.9      | 3.16       | 2.05 x 0.9   | 3                   |
| Al Dhiyafah 6                 | 35        | 40      | 30        | 22        | 50      | 7.8 x 9.9      | 3.16       | 2.05 x 0.9   | 3                   |
| Al Dhiyafah 7                 | -         | -       | -         | 14        | -       | 7.6 x 9.9      | 3.16       | 2.05 x 1.7   | 3                   |