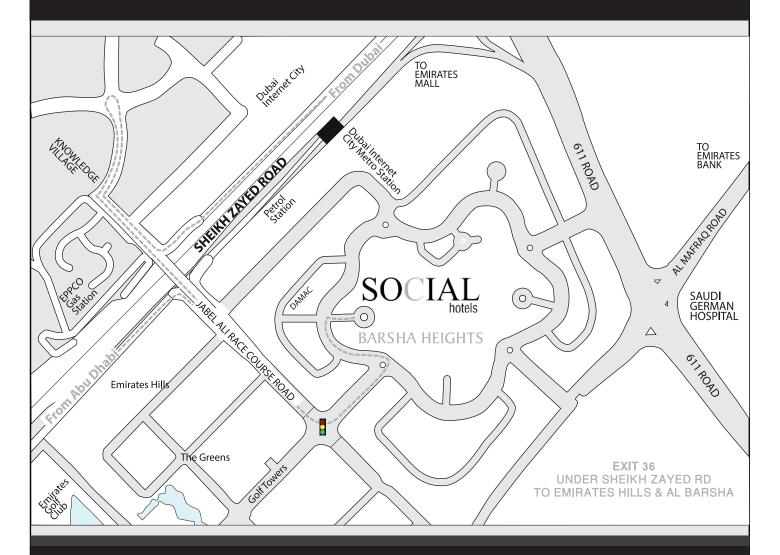

# **LOCATION MAP**

# LEISURE ATTRACTION

# CORPORATE

Emirates Golf Club - 10 min Mall of the Emirates - 5 min Ibn Batuta Mall - 10 min Ski Dubai - 5 min Beach - 15 min The Palm - 15 min Wild Wadi - 15 min Dubai Mall - 20 min Dubai Media City - 5 min
Dubai Internet City - 5 min
Exhibition Centre - 15 min
Dubai World Trade Centre-20 min
Jebel Ali Free Zone - 20 min
Emirates Tower - 15 min
Metro - walking distance