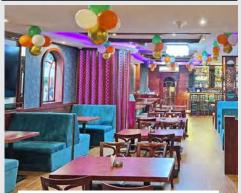

### **Kung** Korean Restaurant & Karaoke

Indulge in chic Indian flavors, seafood, bar and open area lounge.

An avant-garde feast, celebrating international gastronomy.

Immerse yourself in the rich tapestry of Korean tastes.