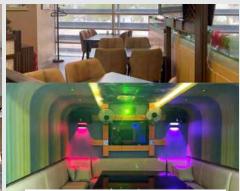

### **Kung** Korean Restaurant & Karaoke

Indulge in chic Indian flavors, seafood, bar and open area lounge.

An avant-garde feast, celebrating international gastronomy.

Immerse yourself in the rich tapestry of Korean tastes.