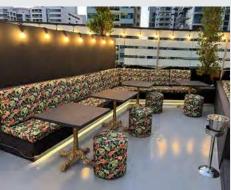

spaces



# **RESTAURANTS & BARS**

Selective palates will enjoy our dining options. A complete Dubai restaurant experience is offered at Social Hotels where guests are treated to various cuisine in a comfortable, relaxed atmosphere. Guests can also enjoy delicious cuisine from their room, with our 24hour room service.

### Namaste Dubai Indian Cuisine

# The Hub

### **Kung** Korean Restaurant & Karaoke



Indulge in chic Indian flavors, seafood, bar and open area lounge.



An avant-garde feast, celebrating international gastronomy.



Immerse yourself in the rich tapestry of Korean tastes.

# Crown & Lion The Great British Pub

# The Upper Deck Shisha Lounge

# Chameleon Club Night Club & Restaurant



The quintessential charm of a Great British Pubwhere tradition meets conviviality.



Dive into our Shisha Oasis, where aromatic blends and chill vibes redefine relaxation.



Modern beats, vibrant vibes at Chameleon Club on top floor.

As a guest at Social Hotel, you'll discover a relaxed and sociable atmosphere that captures the essence of Dubai's modern culture. Step into an extraordinary stay that reflects your values and aspirations.



# **LOCATION MAP**



# LEISURE ATTRACTION

# CORPORATE

Emirates Golf Club - 10 min Mall of the Emirates - 5 min Ibn Batuta Mall - 10 min Ski Dubai - 5 min Beach - 15 min The Palm - 15 min Wild Wadi - 15 min Dubai Mall - 20 min Dubai Media City - 5 min
Dubai Internet City - 5 min
Exhibition Centre - 15 min
Dubai World Trade Centre-20 min
Jebel Ali Free Zone - 20 min
Emirates Tower - 15 min
Metro - walking distance

For further inform