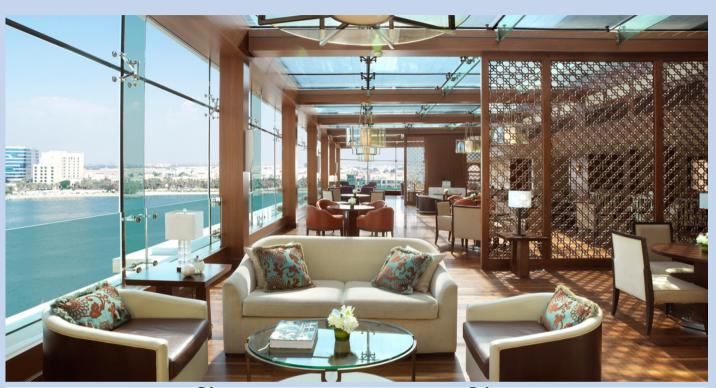

## CLUB LOUNGE

THE RITZ-CARLTON ABU DHABI, GRAND CANAL

ABU DHABI, GRAND CANAL

Offering a panoramic view of Al Maqta Creek from its glass walls, the Club Level Lounge offers an intimately private setting for guests of The Ritz Carlton Club Level.