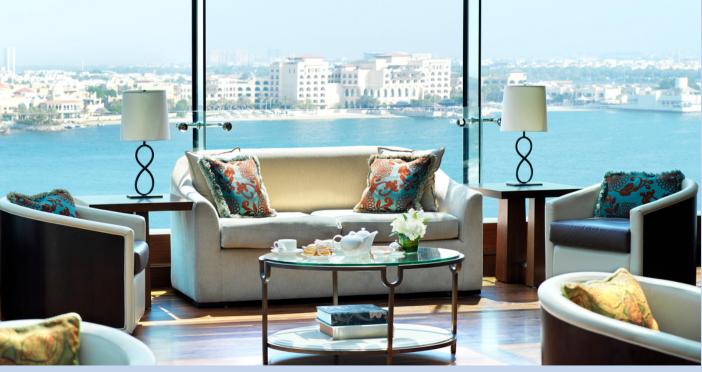

## CLUB LOUNGE

THE RITZ-CARLTON ABU DHABI, GRAND CANAL

ABU DHABI, GRAND CANAL

Offering a panoramic view of Al Maqta Creek from its glass walls, the Club Level Lounge offers an intimately private setting for guests of The Ritz Carlton Club Level.