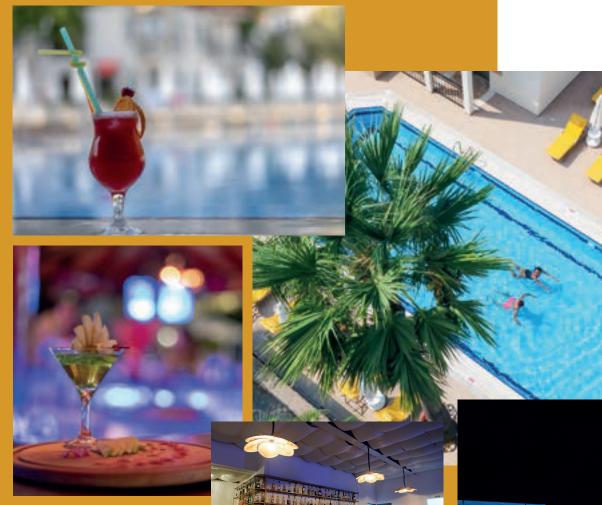

#### **BEVERAGE CONCEPT SERVICE**

| Bar             | Service                   | Description                                                             | Opening Times | Closing Times | Concept |
|-----------------|---------------------------|-------------------------------------------------------------------------|---------------|---------------|---------|
| GAGAI LOBBY BAR | A la Carte & Self Service | Local, import alcoholic/non-alcoholic drinks and hot drinks are served. | 10.00         | 00.00         | Al      |
| APOLLON BAR     | A la Carte & Self Service | Local, import alcoholic/non-alcoholic drinks and hot drinks are served. | 10.00         | 00.00         | Al      |
| ARAXA BAR       | A la Carte & Self Service | Local, import alcoholic/non-alcoholic drinks and hot drinks are served. | 10.00         | 18.00         | Al      |

## HOT DRINKS CONCEPT SERVICE

| Latte                                                                          | Filter coffee                                                                                                                                                                             | Espresso                                    | Americano    | Turkish coffee                                                          | Hot ch         | ocolate Tea |       | Теа        |
|--------------------------------------------------------------------------------|-------------------------------------------------------------------------------------------------------------------------------------------------------------------------------------------|---------------------------------------------|--------------|-------------------------------------------------------------------------|----------------|-------------|-------|------------|
|                                                                                | OTHER CONCEPT SERVICE                                                                                                                                                                     |                                             |              |                                                                         |                |             |       |            |
|                                                                                | *Free Daily Refill         Kettle, Herbal Tea, Black Tea, Coffee, Sugar, Soft Drink, Beer,           *Same Day Second Refill is Chargeable.         Water, Sparkling Water, Milk, Cracker |                                             | 09.00        | 18.00                                                                   | AI             |             |       |            |
| APOLLON BAR A la Carte & Self Service Food and Beverage Service by the Pool of |                                                                                                                                                                                           | Food and Beverage Service by the Pool area. |              |                                                                         | Al             |             |       |            |
|                                                                                | EXTRA SERVICES                                                                                                                                                                            |                                             |              |                                                                         |                |             |       |            |
|                                                                                | All Bars                                                                                                                                                                                  | A la Carte & Self Service                   | Out of Conce | pt - Imported, Deluxe Drinks, Wines and Fresh Fru<br>Extra in All Bars. | iit Juices are | 09.00       | 00.00 | Chargeable |

#### Gagai Lobby Bar

**Location : Main Building** The Gagai Lobby Bar is situated in a spacious seatng area where you can enjoy many hours of pleasant conversaton whilst sipping from a choice of local or imported alcoholic beverages, cocktails or as a way of a treat from us, Turkish cofee or tea.

#### Location : Olympic Pool

There are many ways to cool of at our Apollon Bar, throughout the summer season our Pool bar ofers an extensive choice of light snacks, alcoholic and non-alcoholic drinks.

# **Olympic Swimming Pool**

Location: Garden Depth: 110-130-140 cm m<sup>2</sup>: 350 m<sup>3</sup>: 437,5