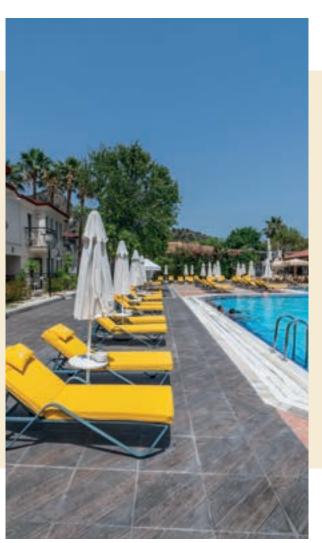

# **Olympic Swimming Pool**

Location: Garden Depth: 110-130-140 cm m<sup>2</sup>: 350 m<sup>3</sup>: 437,5

#### Location : Garden

For those who are looking for tranquility with a pool and bar all rolled into one.

Sundia

\*The Silence Pool is only allowed from 16 years of age.
Opening times are 09.00 a.m. to 19.00 p.m.
\*Sun beds, umbrellas and pool&Beach towels are free.
Units, activities, opening / closing tmes vary according to season and weather conditons.