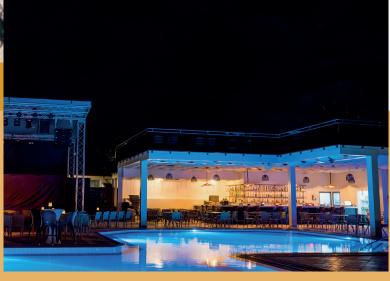

#### Gagai Lobby Bar

**Location : Main Building** The Gagai Lobby Bar is situated in a spacious seatng area where you can enjoy many hours of pleasant conversaton whilst sipping from a choice of local or imported alcoholic beverages, cocktails or as a way of a treat from us, Turkish cofee or tea.

#### Location : Olympic Pool

There are many ways to cool of at our Apollon Bar, throughout the summer season our Pool bar ofers an extensive choice of light snacks, alcoholic and non-alcoholic drinks.