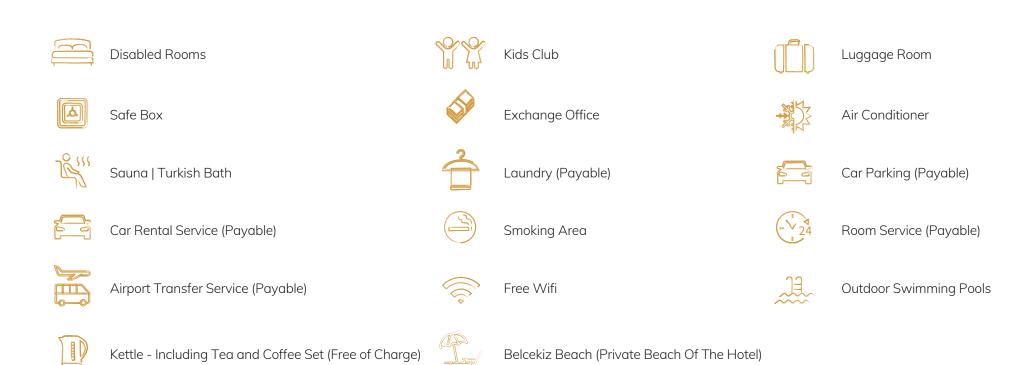

niz...

1995 2020 11.652 m² Wi-Fi Payable



# LOCATION

|   | Distance to Airport      | 62<br>Km                                     |
|---|--------------------------|----------------------------------------------|
| 0 | Beach                    | Blue Lagoon, Oludeniz Beach,<br>Kidrak Beach |
| ₿ | Transportation           | Bus, Taxi, Private<br>Airport Transfers      |
| 0 | Butterfly Valley         | 7,7<br>Km                                    |
| 0 | Ghost Town(Kaya Village) | 8<br>Km                                      |
| 0 | Babadag                  | 17,1<br>Km                                   |
| 0 | Town centre              | 12<br>Km                                     |
|   |                          |                                              |



# HOTEL FACILITIES









# ACCOMMODATION

#### Superior Double or Twin Room 18 m<sup>2</sup>

#### 1 Double bed or 2 single beds

2 Adults or 2 Adults and 1 Child There is a LCD Flat Screen TV, Mini-Bar(Free/Payable), Kettle, Satellite channels, A/C, Wireless Internet Connecton, Reading Lamp, Telephone (Payable), Safe Box, Hardwood floors, Bathroom, WC, Shower, Hairdryer, Vanity Mirror and Balcony.

#### **Superior Triple Room 21 m<sup>2</sup>**

1 Double bed and 1 single bed or three single beds 3 Adults or 2 Adults and 1 Child There is a LCD Flat Screen TV, Mini-Bar(Free/Payable), Kettle, Satellite channels, A/C, Wireless Internet Connecton, Reading Lamp, Telephone (Payable), Safe Box, Hardwood floors, Bathroom, WC, Shower, Hairdryer, Vanity Mirror and Balcony.

#### Superior Family Room 2 bedrooms 35 m<