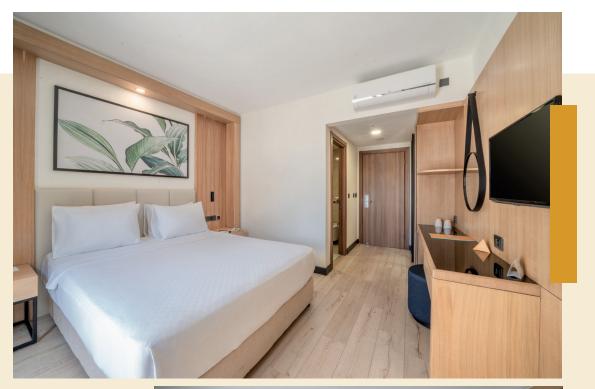

#### Superior Double or Twin Room 18 m<sup>2</sup>

#### 1 Double bed or 2 single beds

2 Adults or 2 Adults and 1 Child There is a LCD Flat Screen TV, Mini-Bar(Free/Payable), Kettle, Satellite channels, A/C, Wireless Internet Connecton, Reading Lamp, Telephone (Payable), Safe Box, Hardwood floors, Bathroom, WC, Shower, Hairdryer, Vanity Mirror and Balcony.