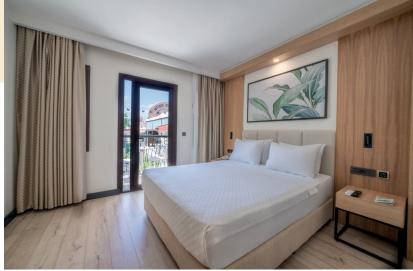

#### Superior Double or Twin Room 18 m<sup>2</sup>

#### 1 Double bed or 2 single beds

2 Adults or 2 Adults and 1 Child There is a LCD Flat Screen TV, Mini-Bar(Free/Payable), Kettle, Satellite channels, A/C, Wireless Internet Connecton, Reading Lamp, Telephone (Payable), Safe Box, Hardwood floors, Bathroom, WC, Shower, Hairdryer, Vanity Mirror and Balcony.