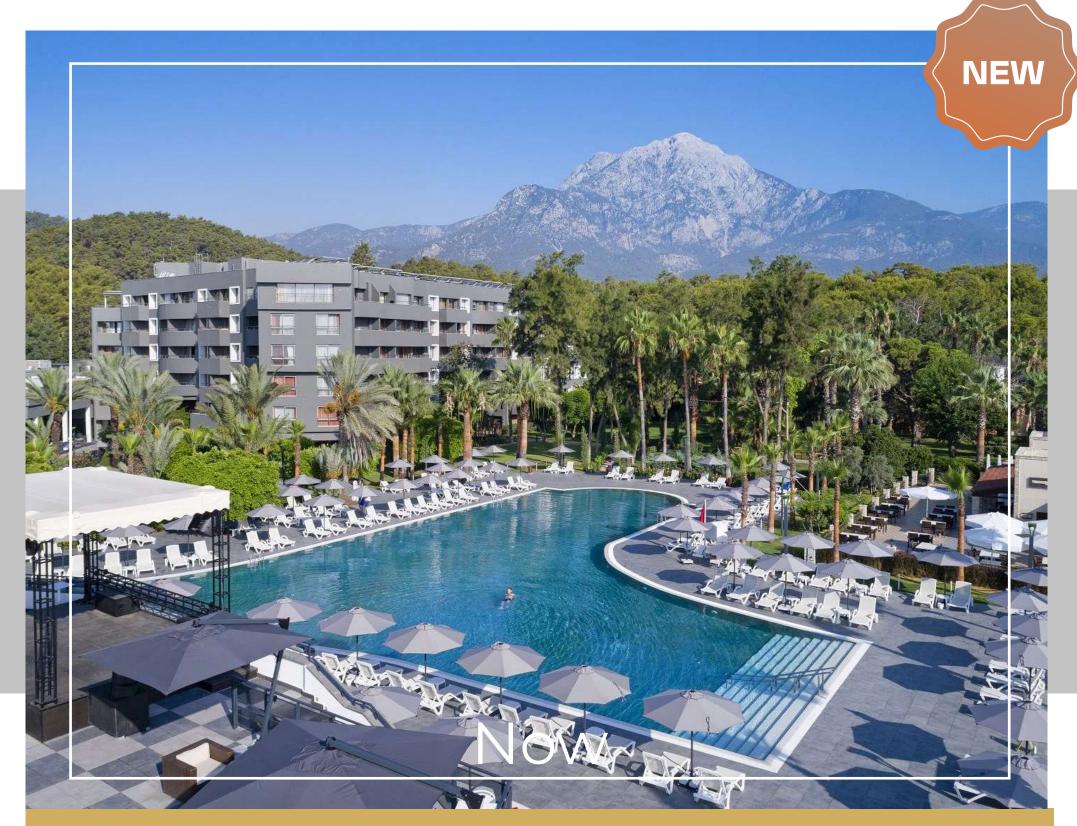

## Renewed Areas of Royal Diwa Resort





#### Hotel Entrance



#### Hotel Entrance









# Lobby









### Lobby Bar



# ROYAL D'



#### Main Restaurant





#### Main Restaurant





#### Fish A'la Carte

Before



#### New A'la Carte



# ROYAL D'









#### Superior Club Room





#### Diwa Club Room



(0.2

#### **Superior Club Suite**





#### **Diwa Club Suite**





Superior Club Suite BathRoom



#### Diwa Club Suite BathRoom

רר





#### **Executive Villa**



#### **Executive Villa**







#### Hotel Room (28m<sup>2</sup>)



#### Diwa Deluxe Room (58m<sup>2</sup>)



#### Hotel Room Bathroom



# Now

#### Diwa Deluxe Room Bathroom



NEW





#### **Superior Club Area**



#### Diwa Club Lake House Area









#### Beach



# ROYAL D







# Meeting









#### Main Building & Pool Area





#### **Beach Bar**













#### Aquapark









#### Neptun Bar





#### Neptun Bar