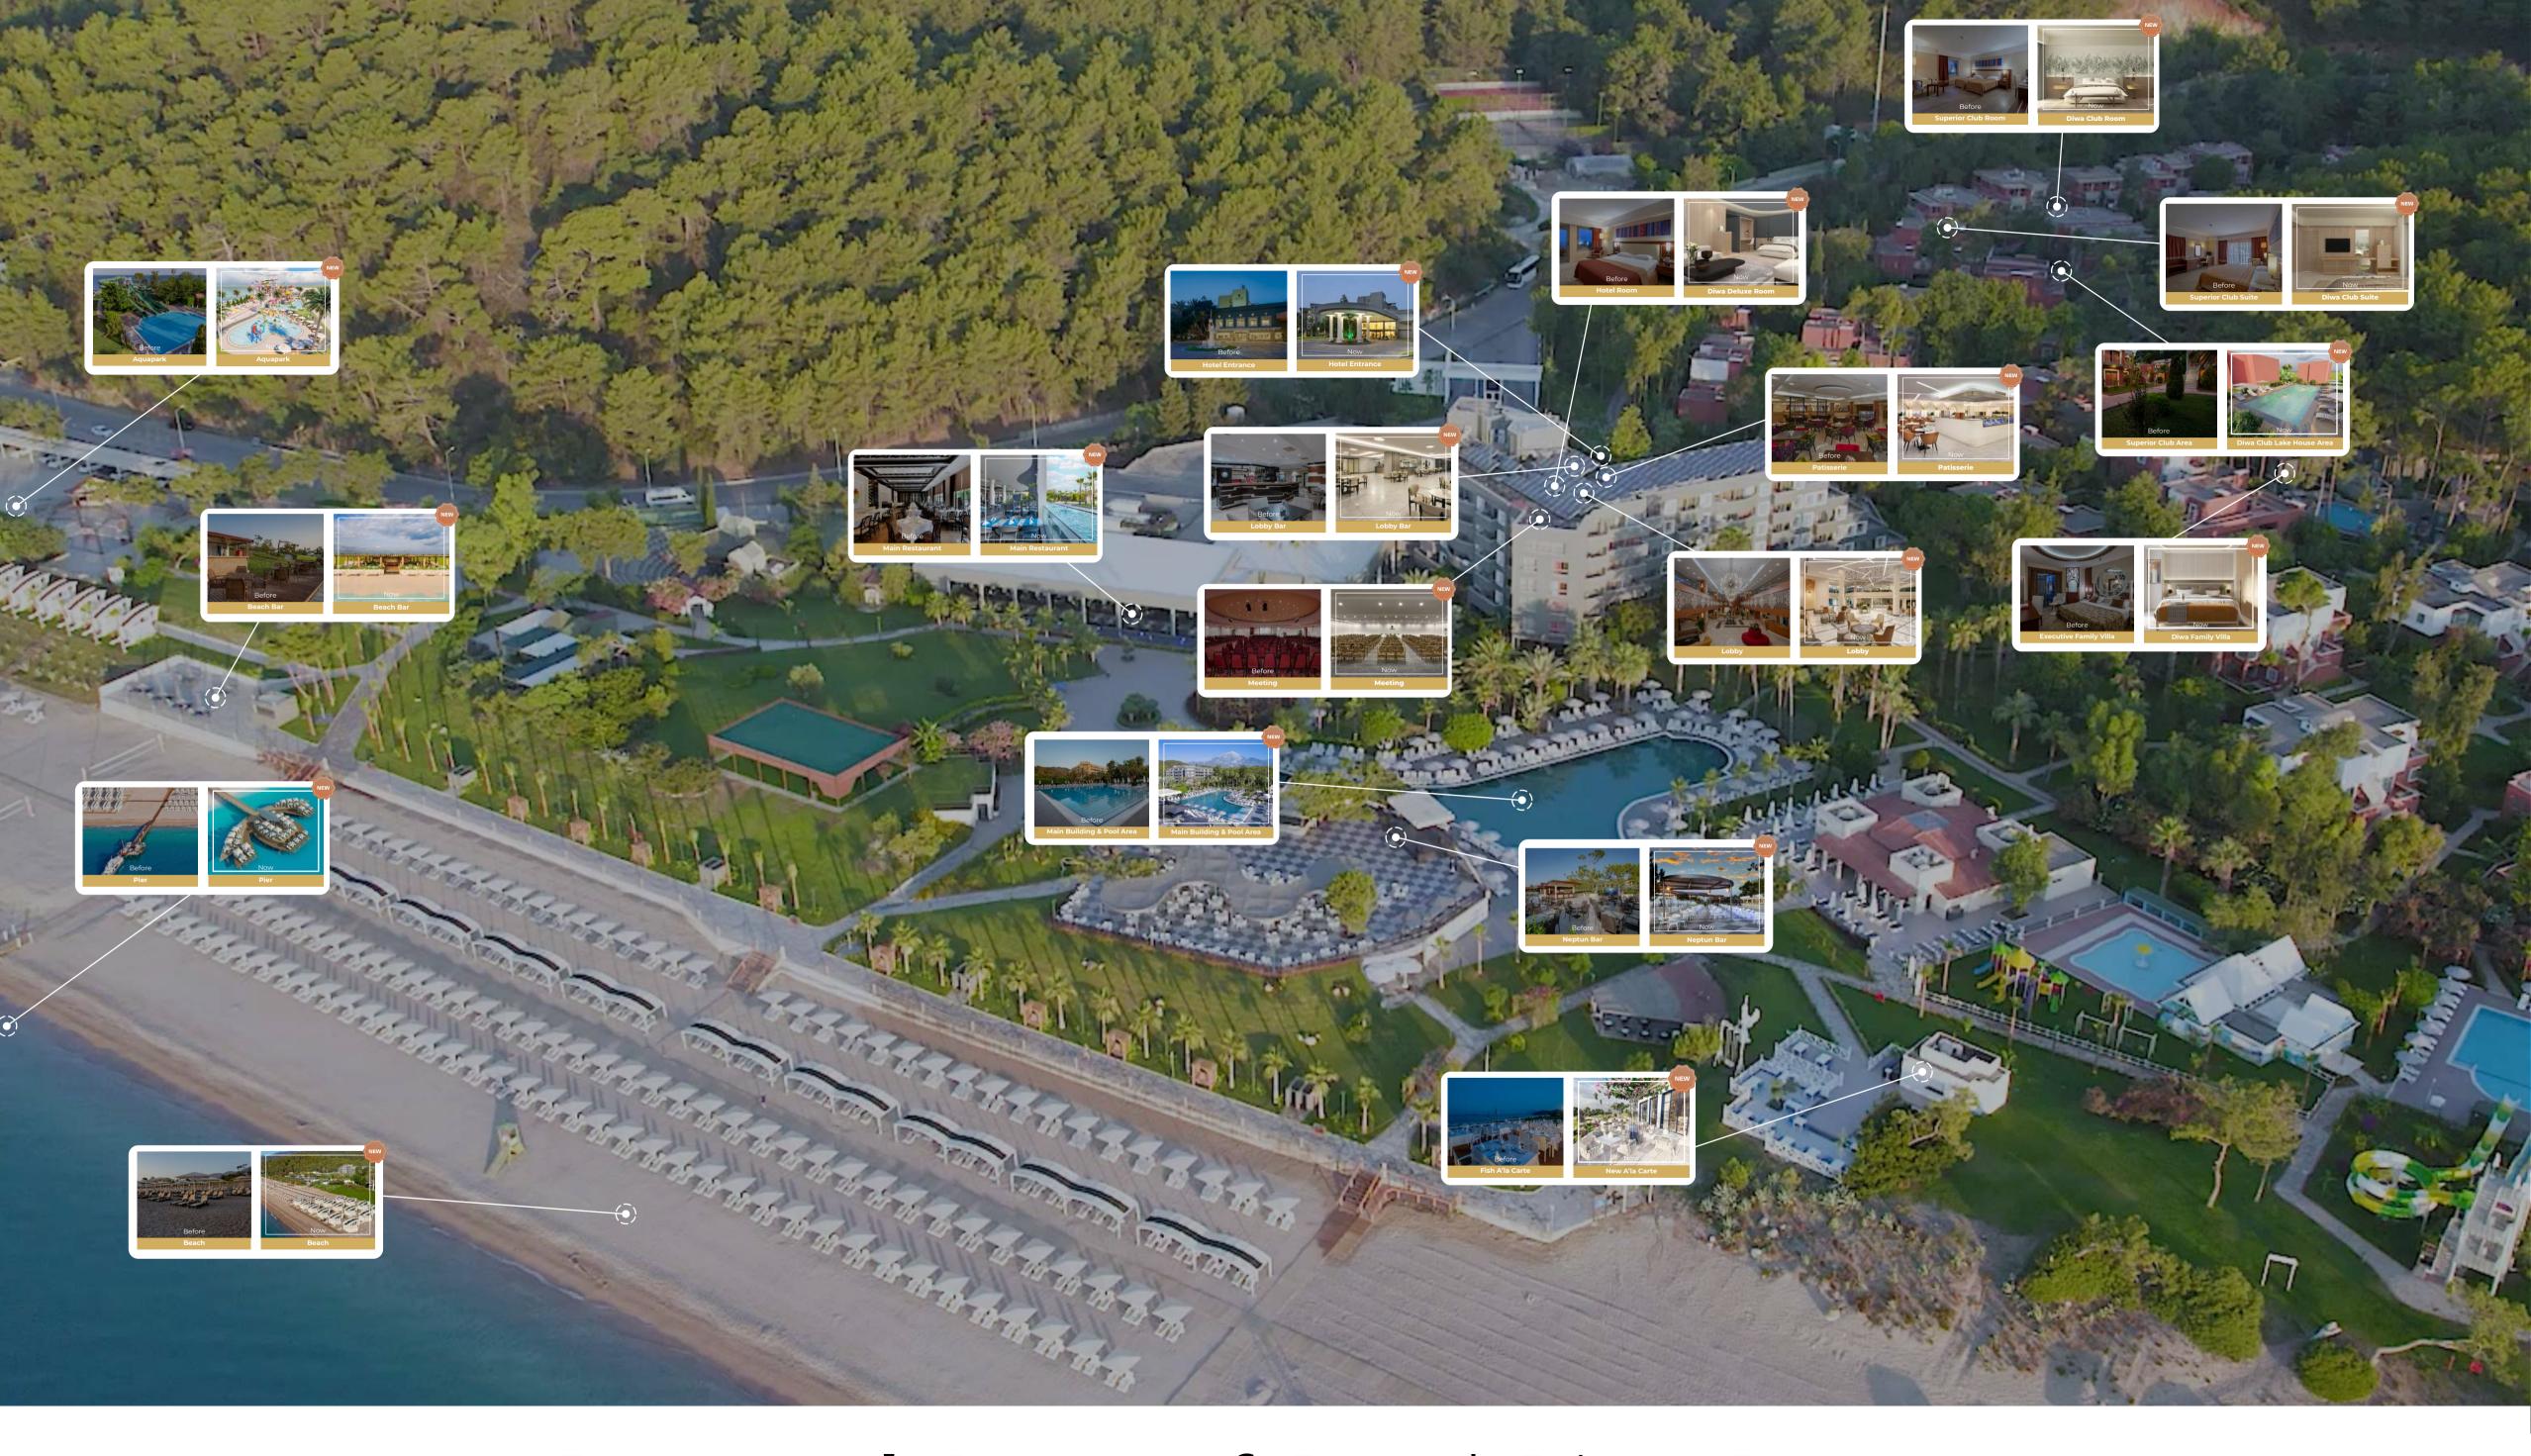

#### Renewed Areas of Royal Diwa Resort

#### Hotel Entrance

# Lobby

### Lobby Bar

#### Main Restaurant

#### Fish A'la Carte

Before

#### New A'la Carte

#### Superior Club Room

#### Diwa Club Room

(0.2

#### **Superior Club Suite**

#### **Diwa Club Suite**

Superior Club Suite BathRoom

#### **Executive Villa**

#### Hotel Room (28m<sup>2</sup>)

#### Diwa Deluxe Room (58m<sup>2</sup>)

#### **Superior Club Area**

#### Diwa Club Lake House Area

#### Beach

# Meeting

#### Main Building & Pool Area

#### **Beach Bar**

#### Aquapark

#### Neptun Bar