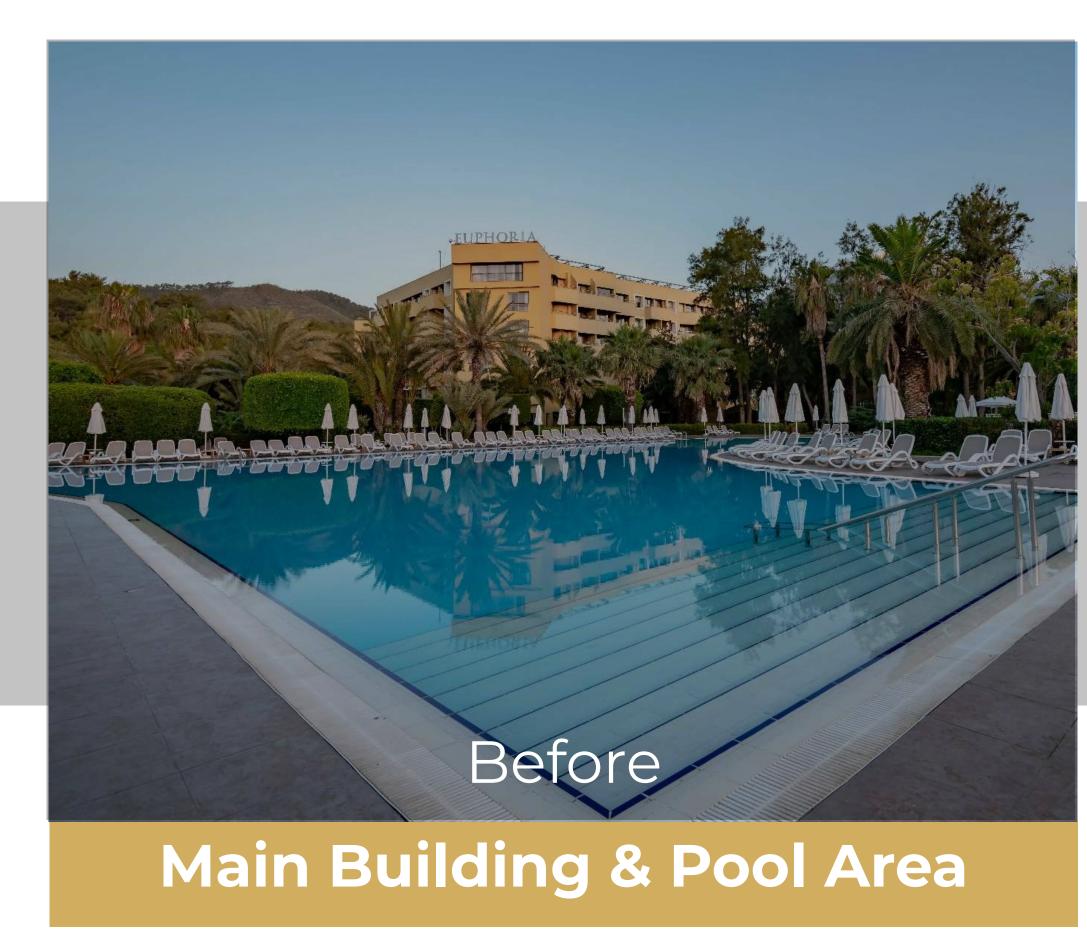

#### Renewed Areas of Royal Diwa Resort





#### Hotel Entrance



#### Hotel Entrance









# Lobby









### Lobby Bar



# ROYAL D'



#### Main Restaurant





#### Main Restaurant





#### Fish A'la Carte

Before



#### New A'la Carte



# ROYAL D'









#### Superior Club Room





#### Diwa Club Room



(0.2

#### **Superior Club Suite**





#### **Diwa Club Suite**





Superior Club Suite BathRoom



#### Diwa Club Suite BathRoom

רר





#### **Executive Villa**



#### **Executive Villa**







#### Hotel Room (28m<sup>2</sup>)



#### Diwa Deluxe Room (58m<sup>2</sup>)



#### Hotel Room Bathroom



# Now

#### Diwa Deluxe Room Bathroom



NEW





#### **Superior Club Area**



#### Diwa Club Lake House Area









#### Beach



# ROYAL D







# Meeting









#### Main Building & Pool Area





#### **Beach Bar**













#### Aquapark









#### Neptun Bar





#### Neptun Bar