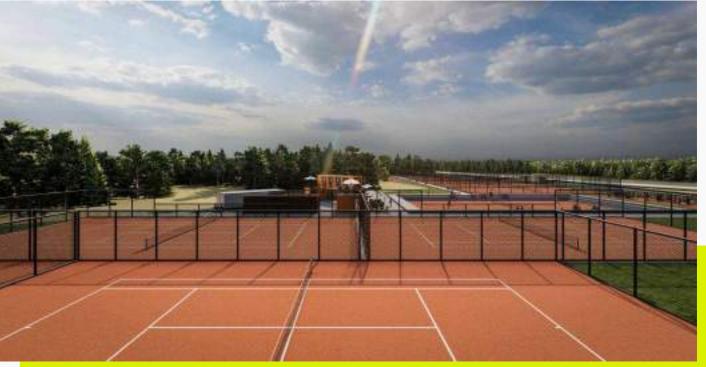

## **Center Court**

The Center Court is the focal point of Corendon Tennis Club. Nestled in the heart of this facility, the Center Court stands as the centerpiece for thrilling matches and riveting tennis action.

- 1 Total Length: 39,2 m
- 🖃 Total Widht: 19,2 m
- Spectator Capacity: 520 Persons On Seat
- Surface: Red Clay
- Floodlights: Available
- Son Court Equipments: Player Benches, Umpire Chair, Recycle Bins, Sunshaders, Irrigation System