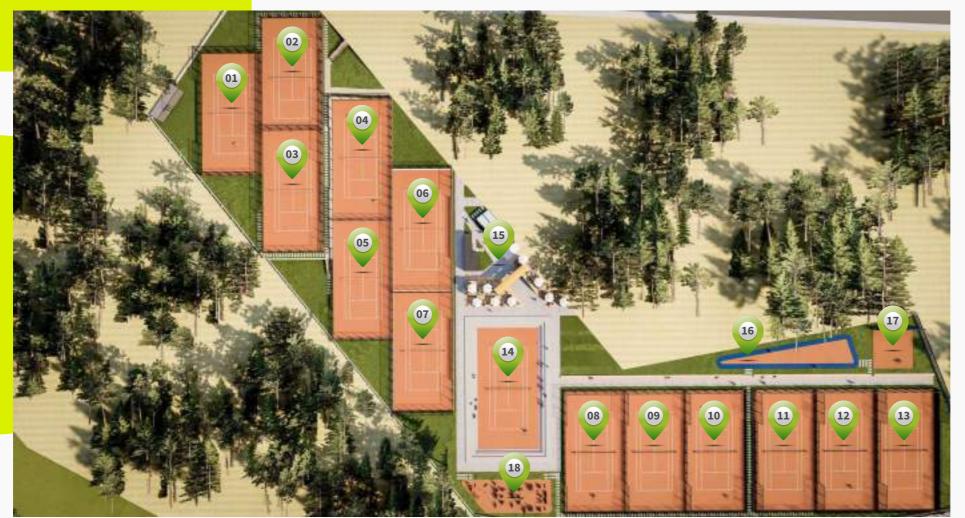

| 13 | COURT 13         |
|----|------------------|
| 14 | CENTER COURT     |
| 15 | THE CLUB HOUSE   |
| 16 | RUNNING TRACK    |
| 17 | TENNIS WALL      |
| 18 | OPEN AIR FITNESS |

| 01 | COURT 01 | 07 | COURT 07 |
|----|----------|----|----------|
| 02 | COURT 02 | 08 | COURT 08 |
| 03 | COURT 03 | 09 | COURT 09 |
| 04 | COURT 04 | 10 | COURT 10 |
| 05 | COURT 05 | •  | COURT 11 |
| 06 | COURT 06 | 12 | COURT 12 |

Providing the best possible tennis experience with 14 clay courts are maintained to ensure optimal playability, with a central court designed for competitive matches. The Open-Air Fitness facilities includes a wide range equipments and The Club House offers delicious food and refreshing drinks after an exhilarating game.