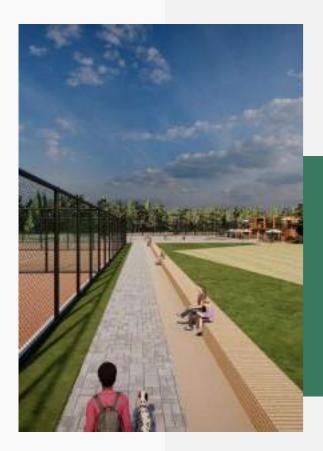

# **Running Track**

The running track encircles the tennis courts, providing a convenient pathway for runners of all ages. This setup allows for a perfect blend of tennis and running activities, catering to the diverse athletic interests of the community.

- 1 Total Length: 432 m
- ⊡ Track Widht: 1,2 m
- Surface: Stabilized Granule
- Warmup Surface: EPDM Rubber