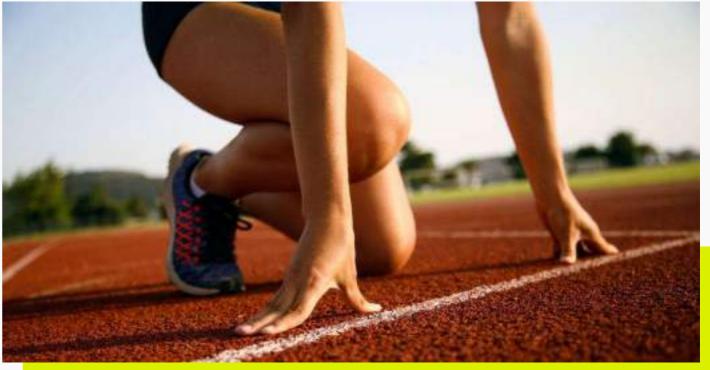

# **Running Track**

The running track encircles the tennis courts, providing a convenient pathway for runners of all ages. This setup allows for a perfect blend of tennis and running activities, catering to the diverse athletic interests of the community.

- 1 Total Length: 432 m
- ⊡ Track Widht: 1,2 m
- Surface: Stabilized Granule
- Warmup Surface: EPDM Rubber