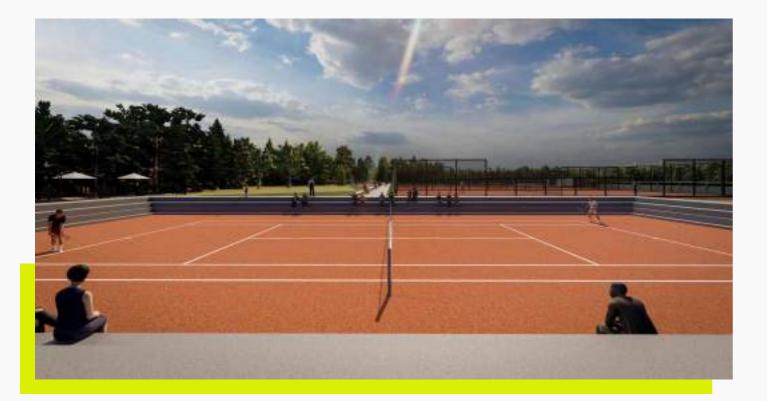

## **Center Court**

The Center Court is the focal point of Corendon Tennis Club. Nestled in the heart of this facility, the Center Court stands as the centerpiece for thrilling matches and riveting tennis action.

- 1 Total Length: 39,2 m
- 🖃 Total Widht: 19,2 m
- Spectator Capacity: 520 Persons On Seat
- Surface: Red Clay
- Floodlights: Available
- Son Court Equipments: Player Benches, Umpire Chair, Recycle Bins, Sunshaders, Irrigation System