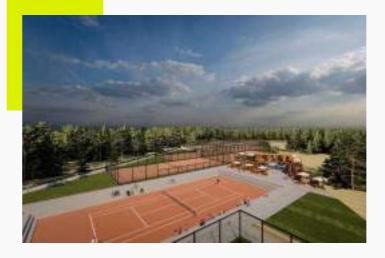

Providing the best possible tennis experience with 14 clay courts are maintained to ensure optimal playability, with a central court designed for competitive matches. The Open-Air Fitness facilities includes a wide range equipments and The Club House offers delicious food and refreshing drinks after an exhilarating game.