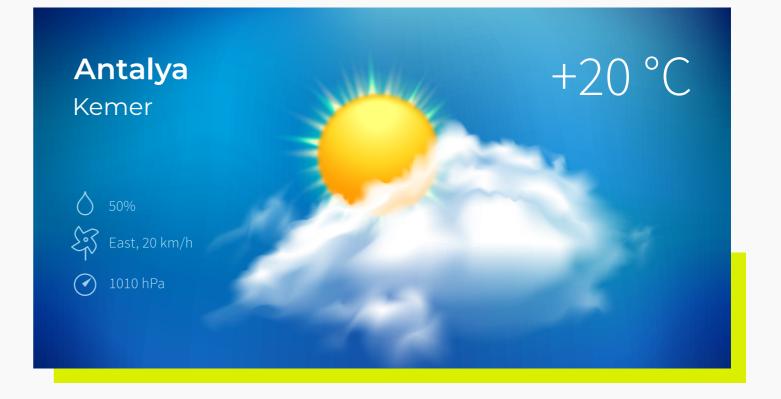

# Climate

The typical Mediterranean climate of the Antalya region stands out due to its warm summers and mild winters. While summer temperatures can rise to 36°C, winter is blessed with temperatures up to 20°C, thus making Antalya one of the few destinations in Turkey suitable for sports training throughout the year.

| ANTALYA / KEMER                    | 01   | 02   | 03   | 04   | 05   | 06   | 07   | 08   | 09   | 10   | 11   | 12   |
|------------------------------------|------|------|------|------|------|------|------|------|------|------|------|------|
| Average Temperature (°C)           | 9.6  | 9.9  | 12.2 | 15.8 | 20.3 | 25.3 | 28.3 | 27.8 | 24.3 | 19.5 | 14.2 | 10.8 |
| Average Highest Temperature (°C)   | 15   | 15.3 | 17.9 | 21.4 | 25.9 | 31.3 | 34.4 | 34.3 | 31.3 | 26.9 | 20.8 | 16.3 |
| Average Lowest Temperature (°C)    | 5.6  | 5.7  | 7.4  | 10.6 | 14.5 | 19   | 22.1 | 21.8 | 18.6 | 14.5 | 9.8  | 6.8  |
| Average Insolation (Hour)          | 5.3  | 6.1  | 6.9  | 8    | 9.9  | 11.6 | 12   | 11.6 | 10   | 8.1  | 6.3  | 4.9  |
| Average Rainy Days                 | 12.4 | 10.4 | 9    | 7.3  | 5.4  | 2.9  | 1.5  | 1.5  | 2    | 5.6  | 7.8  | 11.5 |
| Highest Temperature (°C)           | 22   | 23.4 | 28.2 | 33.2 | 37.6 | 44.8 | 45   | 43.3 | 41.2 | 37.7 | 33   | 25.4 |
| Lowest Temperature (°C)            | -2.0 | -4.0 | -1.6 | 1.4  | 6.7  | 11.1 | 14.8 | 15.3 | 10.6 | 4.9  | 0.8  | -1.9 |
| Average Sea Water Temperature (°C) | 17   | 17   | 18   | 18   | 19   | 24   | 27   | 29   | 27   | 26   | 22   | 19   |