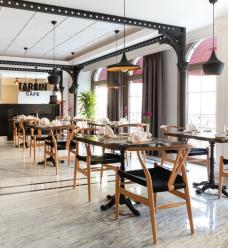

# FOOD AND BEVERAGE

o Tarçın Cafe

meetings...

o Turkuaz Restaurant

Turkuaz Restaurant and Tarçın Cafe are at your service between 7:00 am-10:30 pm. You can try the tastes of lunch and dinner of the professional cooks offering excellent tastes in a quiet and romantic environment of Turkuaz Restaurant, having rich menu of Turkish and International cuisines, with its architecture having Istanbul modern aesthetics.

You can spend your time with your loved ones in Tarçın Cafe where you could find the most exclusive desserts, a variety of snacks, refreshing beverages and Turkish, Italian, French and Irish coffees as well as many different flavors.