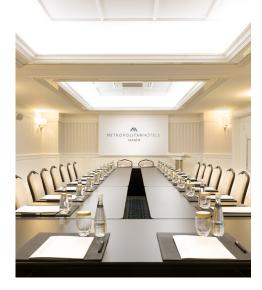

# BANQUET AND MEETING

| Ametist 17,3 x 6,3 x 2,7 120 90 | 36 | 40 |
|---------------------------------|----|----|
|                                 |    |    |
| Zümrüt 12,4 x 4,4 x 2,4 65 30   | 18 | 22 |
| Yakut 11,6 x 4,4 x 2,4 55 30    | 15 | 20 |

It offers you to hold your meeting experience in an elegant hall

An excellent option for your conferences, seminars, trainings and

with complete technological infrastructure which you will need in the meetings that you will hold in İstanbul.

You can hold your meetings, conferences, social activities in company with our experienced and professional team and in halls that are equipped with high technology which are in different sizes, columnless architecture and inspiring spaces.