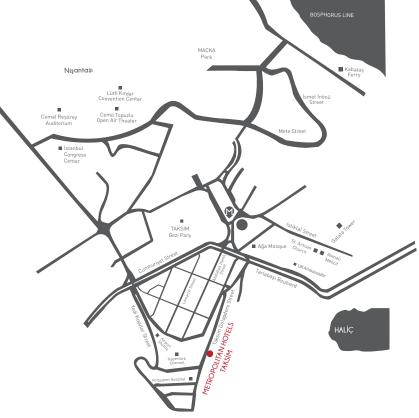

# TRANSPORTATION

| 20 km  | Atatürk Airport                  |
|--------|----------------------------------|
| 38 km  | Sabiha Gökçen Airport            |
| 0,4 km | Havataş (Transportation Service) |
| 0,7 km | Lütfi Kırdar Convention Center   |
| 3.7 km | Cevahir Shopping Center          |
| 1 km   | Nişantaşı                        |
| 6 km   | Zorlu Center Shopping Center     |
| 8 km   | Haliç Convention Center          |
| 1 km   | Dolmabahçe Palace                |
| 5.4 km | Topkapı Palace                   |
| 5.6 km | Ayasofya Mosque                  |
| 2.2 km | Galata Tower                     |
| 6.3 km | Grand Bazaar                     |
| 0.8 km | St. Antuan Church                |
| 0.3 km | Taksim Square                    |
| 0.7 km | İstanbul Convention Center       |