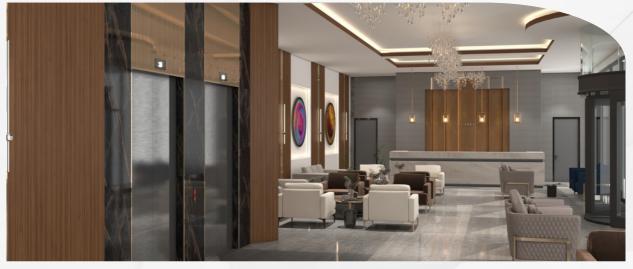

## 

| Hotel Name      | Elysée Hotel                               |  |
|-----------------|--------------------------------------------|--|
| Foundation Year | 1987                                       |  |
| Facility Area   | 6299 m²                                    |  |
| Room Count      | 122                                        |  |
| Bed Count       | 248                                        |  |
| Pension         | All inclusive                              |  |
| Address         | Cumhuriyet, Selam St. No:2 Alanya/ANTALYA  |  |
| Telephone / Fax | +90 242 512 74 00 / +90 242 512 74 06      |  |
| Web / Email     | elyseehotels.com / elysee@elyseehotels.com |  |