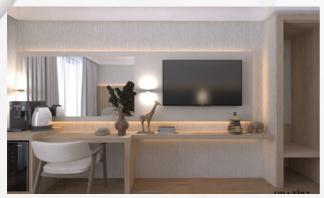

| ROOM FEATURES                       |                                  |                          |  |
|-------------------------------------|----------------------------------|--------------------------|--|
| Single Beds  Split Air-conditioning | Double Beds Shower-type Bathroom |                          |  |
|                                     | Hairdryer                        | Telephone                |  |
| Minibar                             | Electronic Safe Box              | TV (Satellite broadcast) |  |
| Music (via TV satellite broadcast)  | Daily Cleaning                   | Balcony                  |  |
| Water Heater                        | WIFI/Wlan                        | Bathroom Telephone       |  |