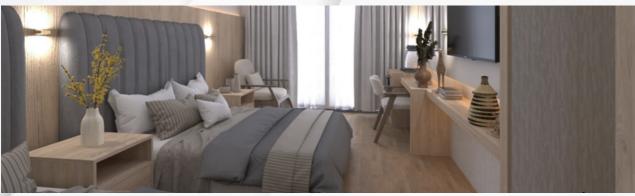

| ROOMS                                |                                     |  |
|--------------------------------------|-------------------------------------|--|
| Total Room Count                     | 122                                 |  |
| Standard Room - 1                    | 24 m² (No balcony)                  |  |
| Standard Room - 2                    | 32 m² (No balcony)                  |  |
| Suit                                 | 2x55 m² (No balcony)                |  |
| Disabled Room                        | 2 (STD)                             |  |
| Room floor                           | Ceramics                            |  |
| Minimum and Maximum Person           | Minimum: 1 / Maximum: 3             |  |
| ach Towel: Daily (From Towel Deskin) | Bedsheet/Towel change: Every 2 days |  |

| ROOM FEATURES                       |                                  |                          |  |
|-------------------------------------|----------------------------------|--------------------------|--|
| Single Beds  Split Air-conditioning | Double Beds Shower-type Bathroom |                          |  |
|                                     | Hairdryer                        | Telephone                |  |
| Minibar                             | Electronic Safe Box              | TV (Satellite broadcast) |  |
| Music (via TV satellite broadcast)  | Daily Cleaning                   | Balcony                  |  |
| Water Heater                        | WIFI/Wlan                        | Bathroom Telephone       |  |