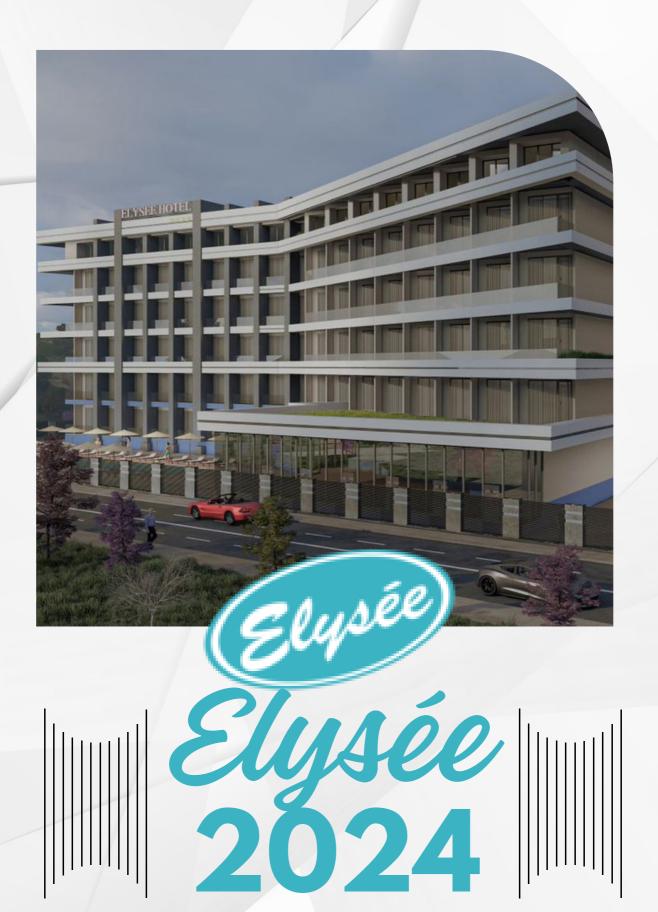

## 

| Hotel Name      | Elysée Hotel                               |  |
|-----------------|--------------------------------------------|--|
| Foundation Year | 1987                                       |  |
| Facility Area   | 6299 m²                                    |  |
| Room Count      | 122                                        |  |
| Bed Count       | 248                                        |  |
| Pension         | All inclusive                              |  |
| Address         | Cumhuriyet, Selam St. No:2 Alanya/ANTALYA  |  |
| Telephone / Fax | +90 242 512 74 00 / +90 242 512 74 06      |  |
| Web / Email     | elyseehotels.com / elysee@elyseehotels.com |  |