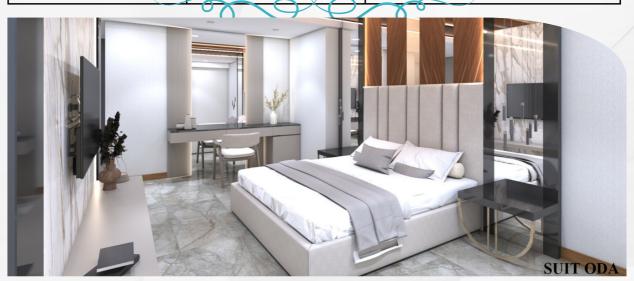

| ROOMS                                |                                     |  |
|--------------------------------------|-------------------------------------|--|
| Total Room Count                     | 122                                 |  |
| Standard Room - 1                    | 24 m² (No balcony)                  |  |
| Standard Room - 2                    | 32 m² (No balcony)                  |  |
| Suit                                 | 2x55 m² (No balcony)                |  |
| Disabled Room                        | 2 (STD)                             |  |
| Room floor                           | Ceramics                            |  |
| Minimum and Maximum Person           | Minimum: 1 / Maximum: 3             |  |
| ach Towel: Daily (From Towel Deskin) | Bedsheet/Towel change: Every 2 days |  |

| ROOM FEATURES                       |                                  |                          |  |
|-------------------------------------|----------------------------------|--------------------------|--|
| Single Beds  Split Air-conditioning | Double Beds Shower-type Bathroom |                          |  |
|                                     | Hairdryer                        | Telephone                |  |
| Minibar                             | Electronic Safe Box              | TV (Satellite broadcast) |  |
| Music (via TV satellite broadcast)  | Daily Cleaning                   | Balcony                  |  |
| Water Heater                        | WIFI/Wlan                        | Bathroom Telephone       |  |