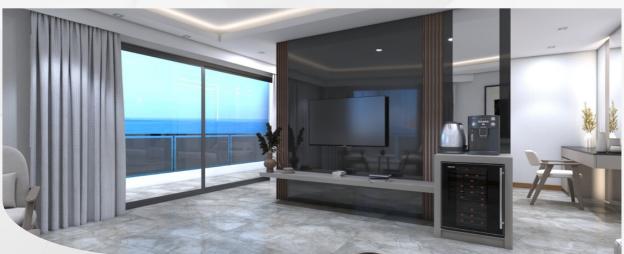

| ROOM FEATURES                       |                                  |                          |  |
|-------------------------------------|----------------------------------|--------------------------|--|
| Single Beds  Split Air-conditioning | Double Beds Shower-type Bathroom |                          |  |
|                                     | Hairdryer                        | Telephone                |  |
| Minibar                             | Electronic Safe Box              | TV (Satellite broadcast) |  |
| Music (via TV satellite broadcast)  | Daily Cleaning                   | Balcony                  |  |
| Water Heater                        | WIFI/Wlan                        | Bathroom Telephone       |  |