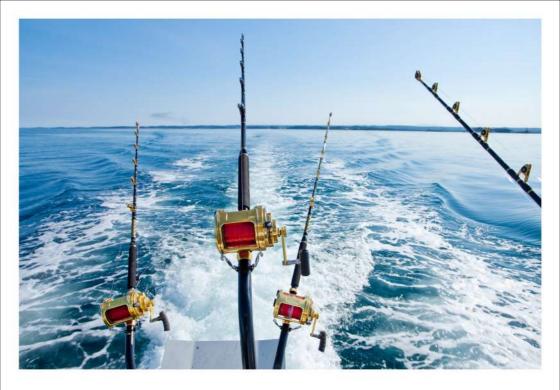

#### FISHING TOUR ON KOH SAMUI

Day Sea-Fishing Tour THB 1,499++ per person Night Sea-Fishing Tour (Maximum of 20 anglers) THB 1,799++ per person Paid Direct to the organizer.

Mr. Tu's fishing Day or night, feel the thrill as that giant fish pulls on your line.