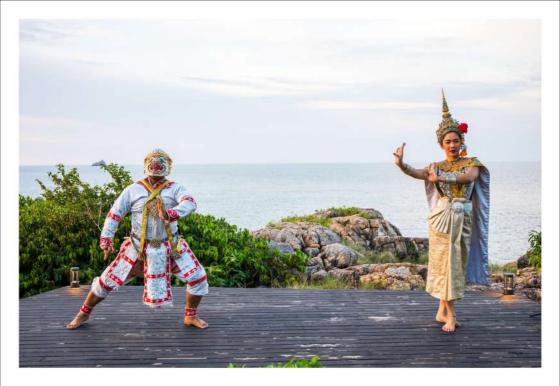

#### THAI DANCE (RAM THAI) PRIVATE CLASS

Private instruction: Price THB 4,200 net per hour. THB 2,000 net per person Maximum 4 people per class

N.B. Please book 1 day in advance.

Experience the grace and beauty of traditional Thai dance in traditional Thai dress (select from Hanuman or Nang Benyakai costume)