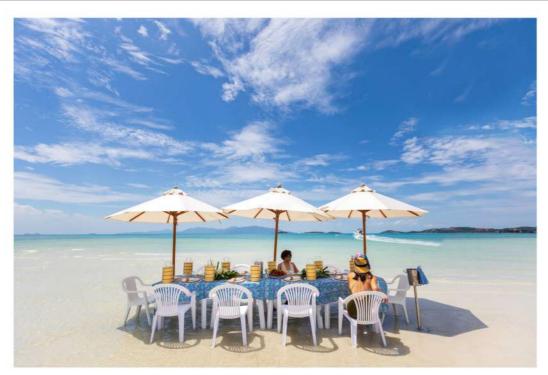

#### PICNIC ON THE BEACH

Price: THB 4,000 Net for 2 persons.

Additional charge per person THB 1,000 Net

Maximum 6 persons at THB 8,000 Net

LOCATION: IN FRONT OF HUE RESTAURANT / BEACH

#### **INCLUDES:**

ONE PINTO SET MENU
 OR AFTERNOON TEA SET PER PERSON
 DRINKING WATER
 1 BOTTLE OF SPARKLING WINE

#### TERMS AND CONDITIONS:

- · 1 day's advance reservation is required.
- , Subject to the weather conditions, tides and hotel's approval
- PAY UPON BOOKING.
- CANCELLATION FEE OF 100% IF CANCELLED ON THE DATE OF THE EVENT OR IN THE CASE OF NO SHOW WITHOUT PRIOR NOTIFICATION.