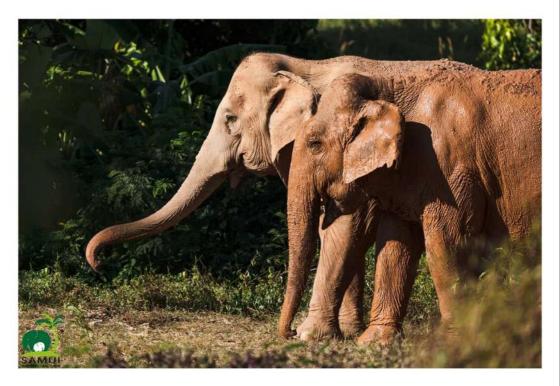

#### SAMUI ELEPHANT SANCTUARY

PRICE THB 2,700++ PER PERSON PAID DIRECT TO THE ORGANISER INCLUDES: TRANSPORT AND A DELICIOUS VEGETARIAN BUFFET

THE SAMUI ELEPHANT SANCTUARY IS A RETIREMENT HOME IN PROTECTED FOREST FOR ELEPHANTS THAT HAVE SPENT THEIR LIFE WORKING IN THE LOGGING OR TOURIST INDUSTRIES. HERE THEY ENJOY A WELL-EARNED REST IN AN ATMOSPHERE OF CARE AND LOVE.