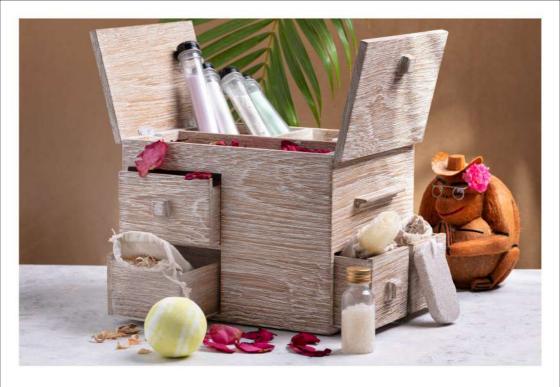

## BATH BUTLER

Go on! Pamper yourself with extra luxury
Price THB 1,200 net; THB 1,600 net with one bottle of sparkling wine
N.B. Please order 1 hour in advance.