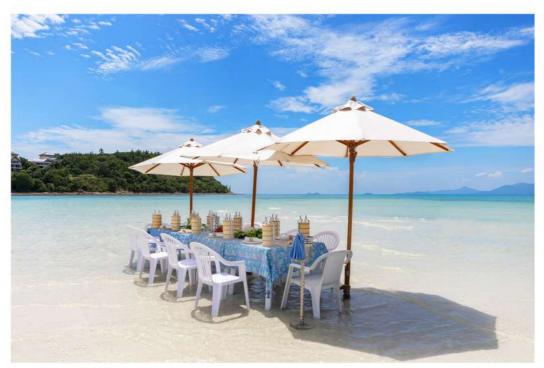

#### PICNIC ON THE BEACH

Price: THB 4,000 Net for 2 persons.

Additional charge per person THB 1,000 Net

Maximum 6 persons at THB 8,000 Net

LOCATION: IN FRONT OF HUE RESTAURANT / BEACH

#### **INCLUDES:**

ONE PINTO SET MENU
 OR AFTERNOON TEA SET PER PERSON
 DRINKING WATER
 1 BOTTLE OF SPARKLING WINE

#### TERMS AND CONDITIONS:

- · 1 day's advance reservation is required.
- , Subject to the weather conditions, tides and hotel's approval
- PAY UPON BOOKING.
- CANCELLATION FEE OF 100% IF CANCELLED ON THE DATE OF THE EVENT OR IN THE CASE OF NO SHOW WITHOUT PRIOR NOTIFICATION.