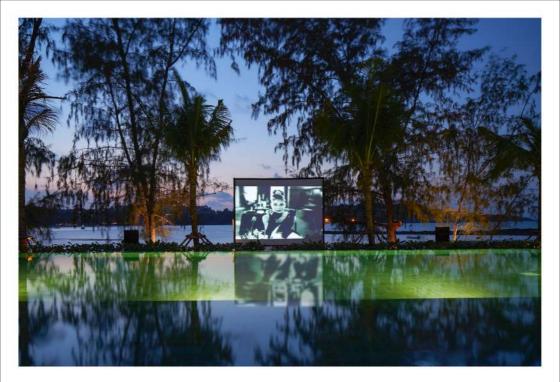

#### MOONLIGHT CINEMA

Prices Start from THB 14,000++ for 4 People; THB 1,000 per additional person

INCLUDES: ONE MOVIE, ONE BOTTLE OF SPARKLING WINE, CANAPÉS AND SOFT DRINKS

N.B. Please book 1 day in advance.

FLOAT ON A DREAM AS YOU WATCH YOUR FAVOURITE CLASSIC FILMS.