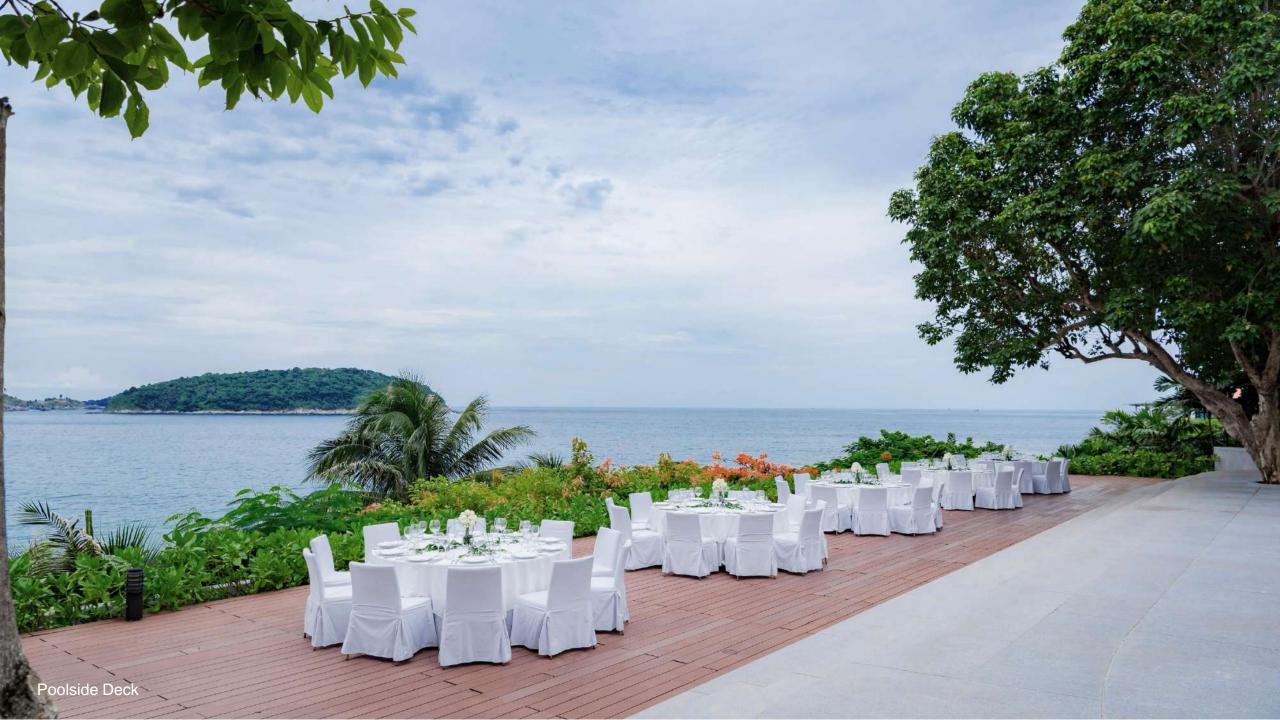

### WEDDING FLOOR PLANS

| Venue                                                                                                  | Maximum Capacity |  |
|--------------------------------------------------------------------------------------------------------|------------------|--|
| Reflections                                                                                            | 172 persons      |  |
| Reflections with covered sunken seat                                                                   | 156 persons      |  |
| Poolside Deck                                                                                          | 110 persons      |  |
| <ul> <li>Maximum venue capacity – normal</li> <li>To view floor plans, click on venue names</li> </ul> |                  |  |
| Venue                                                                                                  | Maximum Capacity |  |
| Reflections                                                                                            | 57 persons       |  |
| Reflections with covered sunken seat                                                                   | 50 persons       |  |
| Poolside Deck                                                                                          | 60 persons       |  |
|                                                                                                        |                  |  |

### WEDDING DINNER VENUES AND CAPACITIES

| Venue Capacity                | Long<br>Tables | Round<br>tables of<br>10 | Cocktails | Existing set up   |
|-------------------------------|----------------|--------------------------|-----------|-------------------|
| COSMO A                       | 60             | 66                       | 100       | 62                |
| COSMO B                       | 42             | 40                       | 100       | 36                |
| COSMO C                       | 60             | 66                       | 100       | 50                |
| COSMO (ALL)                   | 162            | 172                      | 300       | 148               |
| ROCK SALT                     | 80             | 100                      | 150       | 85                |
| POOLSIDE<br>DECK              | 102            | 120                      | 200       | Not<br>Applicable |
| REFLECTION<br>ROOFTOP<br>DECK | 127            | 100                      | 200       |                   |
| PROMTHEP 1                    | 34             | 40                       | 60        |                   |
| PROMTHEP 2                    | 16             | 20                       | 20        |                   |

### WEDDING DINNER VENUES AND CAPACITIES

| Venue Capacity                | Long<br>Tables | Round<br>tables of<br>10 | Cocktails | Existing set up   |
|-------------------------------|----------------|--------------------------|-----------|-------------------|
| COSMO A                       | 34             | 33                       | 36        | 32                |
| COSMO B                       | 24             | 20                       | 36        | 24                |
| COSMO C                       | 34             | 33                       | 36        | 34                |
| COSMO (ALL)                   | 92             | 86                       | 108       | 88                |
| ROCK SALT                     | 60             | 35                       | 88        | 58                |
| POOLSIDE<br>DECK              | 56             | 50                       | 56        | Not<br>Applicable |
| REFLECTION<br>ROOFTOP<br>DECK | 78             | 40                       | 60        |                   |
| PROMTHEP 1                    | 16             | 16                       | 32        |                   |
| PROMTHEP 2                    | 8              | 8                        | 12        |                   |