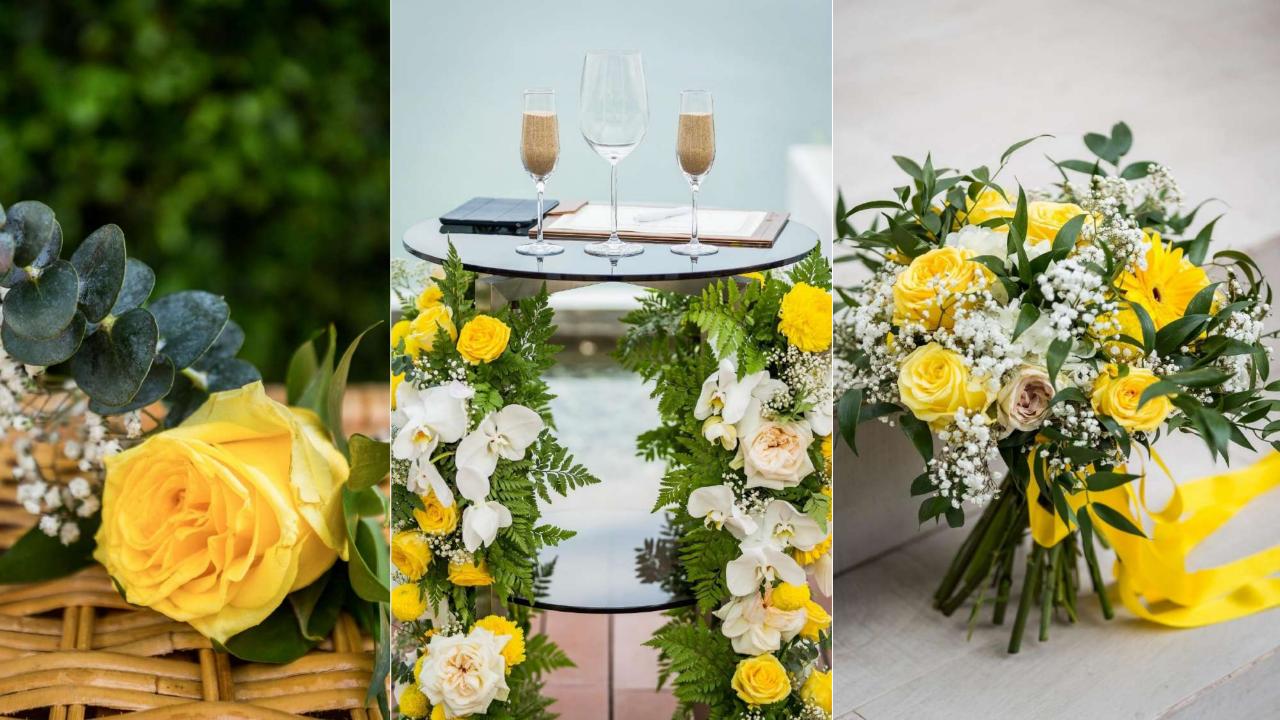

### ROMANCE BY THE SEA THB 108,000.- Nett

- Panoramic Sea View Wedding Venue
- Floral Arrangements for Wedding Venue include:
  - Elegant wedding arch
  - Bouquet for the Bride
  - Corsage for the Groom
  - Flower petals on the walkway
  - Two flower vases or flower stands at the walkway
  - White tiffany chairs and flower cones with petals for 30 guests
  - Wooden welcome sign
- 1-night stay in an Ocean View Suite for Bride & Groom
- Cold towels and a choice of welcome drinks
   (Butterfly pea lemon or Virgin mojito or The Nai Harn punch)
- Professional celebrant to conduct wedding ceremony
- The Nai Harn's wedding declaration
- Couple massage for 60 minutes at The SPA
- Honeymoon amenities setup on the wedding night
- One tier cutting cake (4 pounds)
- Standard sound system

### ADDITIONAL SERVICES

| Package                                                                                | Price                           |
|----------------------------------------------------------------------------------------|---------------------------------|
| Customized design of wedding arch, bouquet, corsage, aisle decoration, chair, and etc. | Subject to the requested design |
| Additional piece of corsage (standard design)                                          | THB350                          |
| Platform to cover a sunken seat                                                        | THB 80,000                      |
| Professional hair styling and make up for bride on wedding day                         | THB 7,800 – THB 26,000          |
| Wedding makeup and hair trials                                                         | THB 6,500 – THB 9,100           |
| Professional wedding photographer service for 4 hours                                  | THB 16,800 – THB 22,500         |
| Champagne: Larmandier Bernier Latitude,<br>France (price per bottle)                   | THB 4,800                       |
| White wine: La Carraia Albeo Grechetto<br>Chardonnay Umbria, Italy (price per bottle)  | THB 1,500                       |
| Romantic breakfast in the room for couple on the next day                              | THB 1,500                       |
| Candle light romantic dinner for two persons                                           | THB 4,600 – THB 5,800           |
| One roundtrip transfer airport/hotel (max.3 persons) by car                            | THB 4,000                       |
| One roundtrip transfer airport/hotel (max.7 persons) by van                            | THB 4,800                       |