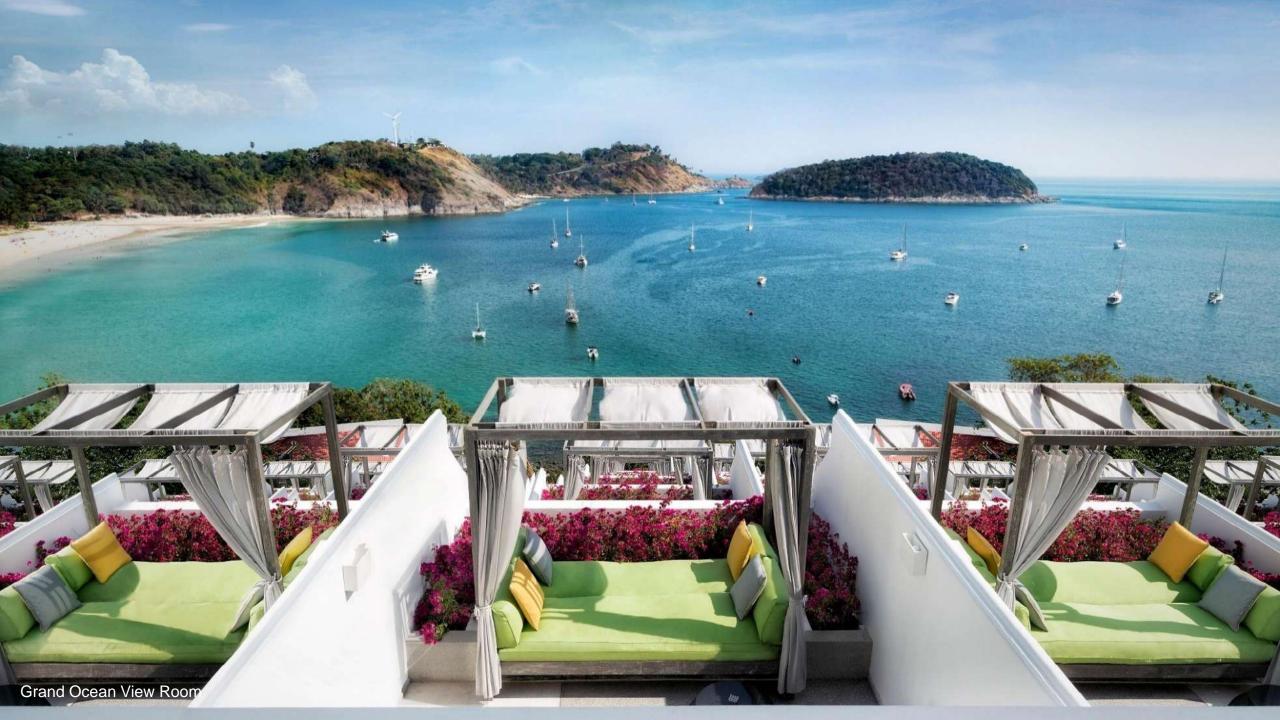

# ACCOMMODATION

| Room Type              | Size (Sqm.) | Total Rooms |
|------------------------|-------------|-------------|
| Mountain View Room     | 47          | 6           |
| Deluxe Ocean View Room | 47          | 11          |
| Grand Ocean View Room  | 81          | 59          |
| Ocean View Suite       | 85          | 40          |
| Royal Ocean View Suite | 111         | 4           |
| Total                  |             | 120         |

Special Room Set Up

-8 Deluxe Ocean View Room

Ocean View Suite Room

Royal Ocean View Suite Room

Special Set Up in Royal Ocean View Suite Room

View from Reflections Rooftop Deck

-

πn