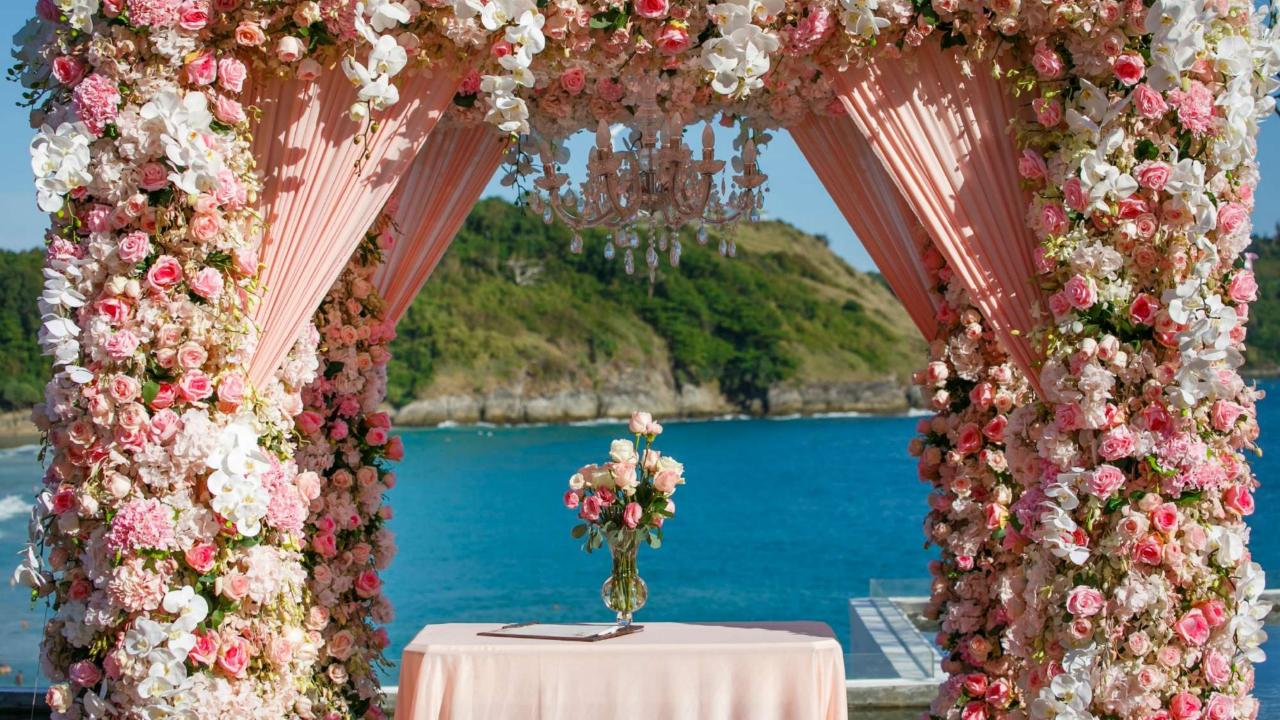

### ROMANCE BY THE SEA THB 108,000.- Nett

- Panoramic Sea View Wedding Venue
- Floral Arrangements for Wedding Venue include:
  - Elegant wedding arch
  - Bouquet for the Bride
  - Corsage for the Groom
  - Flower petals on the walkway
  - Two flower vases or flower stands at the walkway
  - White tiffany chairs and flower cones with petals for 30 guests
  - Wooden welcome sign
- 1-night stay in an Ocean View Suite for Bride & Groom
- Cold towels and a choice of welcome drinks
   (Butterfly pea lemon or Virgin mojito or The Nai Harn punch)
- Professional celebrant to conduct wedding ceremony
- The Nai Harn's wedding declaration
- Couple massage for 60 minutes at The SPA
- Honeymoon amenities setup on the wedding night
- One tier cutting cake (4 pounds)
- Standard sound system

(Additional charge at THB 575.-nett per person will be applied for a set up of more than 30 persons)

Price is inclusive of service charge and taxes (currently 17.7%). Marriage certificate and legal arrangements are not included and must be arranged directly by the couple at the embassy in Bangkok and any district office.