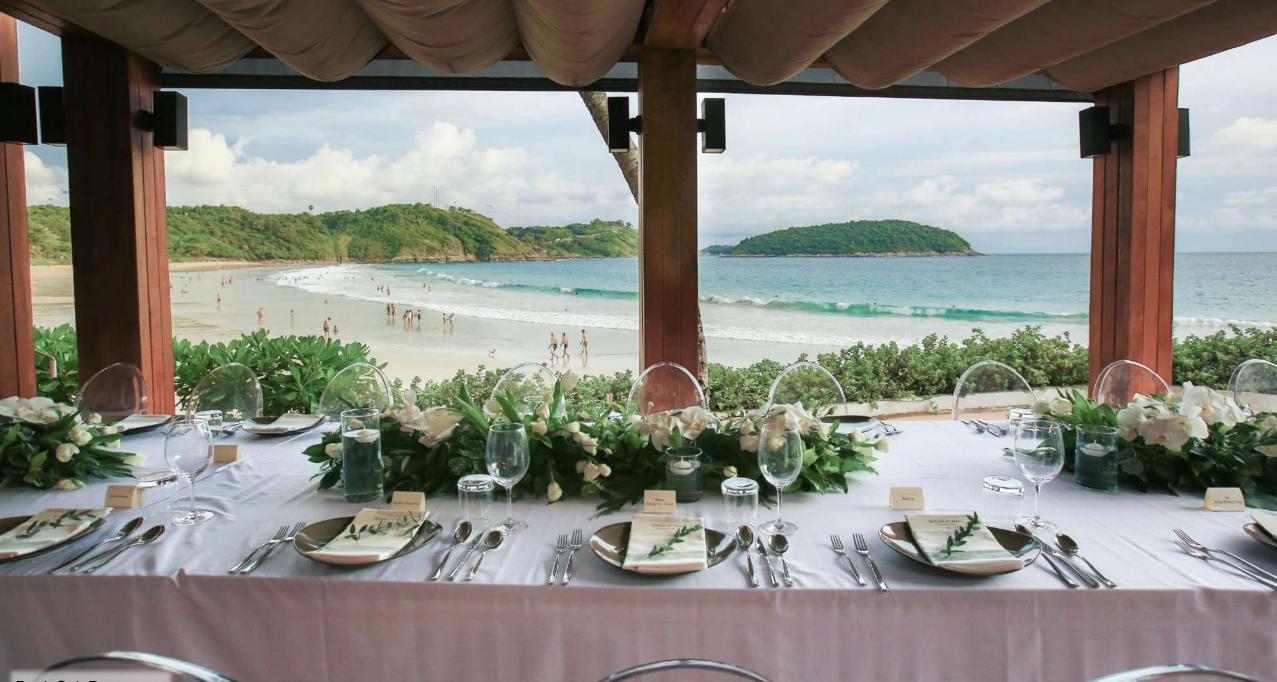

### WEDDING DINNER VENUES AND CAPACITIES

| Venue Capacity                | Long<br>Tables | Round<br>tables of<br>10 | Cocktails | Existing set up   |
|-------------------------------|----------------|--------------------------|-----------|-------------------|
| COSMO A                       | 60             | 66                       | 100       | 62                |
| COSMO B                       | 42             | 40                       | 100       | 36                |
| COSMO C                       | 60             | 66                       | 100       | 50                |
| COSMO (ALL)                   | 162            | 172                      | 300       | 148               |
| ROCK SALT                     | 80             | 100                      | 150       | 85                |
| POOLSIDE<br>DECK              | 102            | 120                      | 200       | Not<br>Applicable |
| REFLECTION<br>ROOFTOP<br>DECK | 127            | 100                      | 200       |                   |
| PROMTHEP 1                    | 34             | 40                       | 60        |                   |
| PROMTHEP 2                    | 16             | 20                       | 20        |                   |

### WEDDING DINNER VENUES AND CAPACITIES

| Venue Capacity                | Long<br>Tables | Round<br>tables of<br>10 | Cocktails | Existing set up   |
|-------------------------------|----------------|--------------------------|-----------|-------------------|
| COSMO A                       | 34             | 33                       | 36        | 32                |
| COSMO B                       | 24             | 20                       | 36        | 24                |
| COSMO C                       | 34             | 33                       | 36        | 34                |
| COSMO (ALL)                   | 92             | 86                       | 108       | 88                |
| ROCK SALT                     | 60             | 35                       | 88        | 58                |
| POOLSIDE<br>DECK              | 56             | 50                       | 56        | Not<br>Applicable |
| REFLECTION<br>ROOFTOP<br>DECK | 78             | 40                       | 60        |                   |
| PROMTHEP 1                    | 16             | 16                       | 32        |                   |
| PROMTHEP 2                    | 8              | 8                        | 12        |                   |