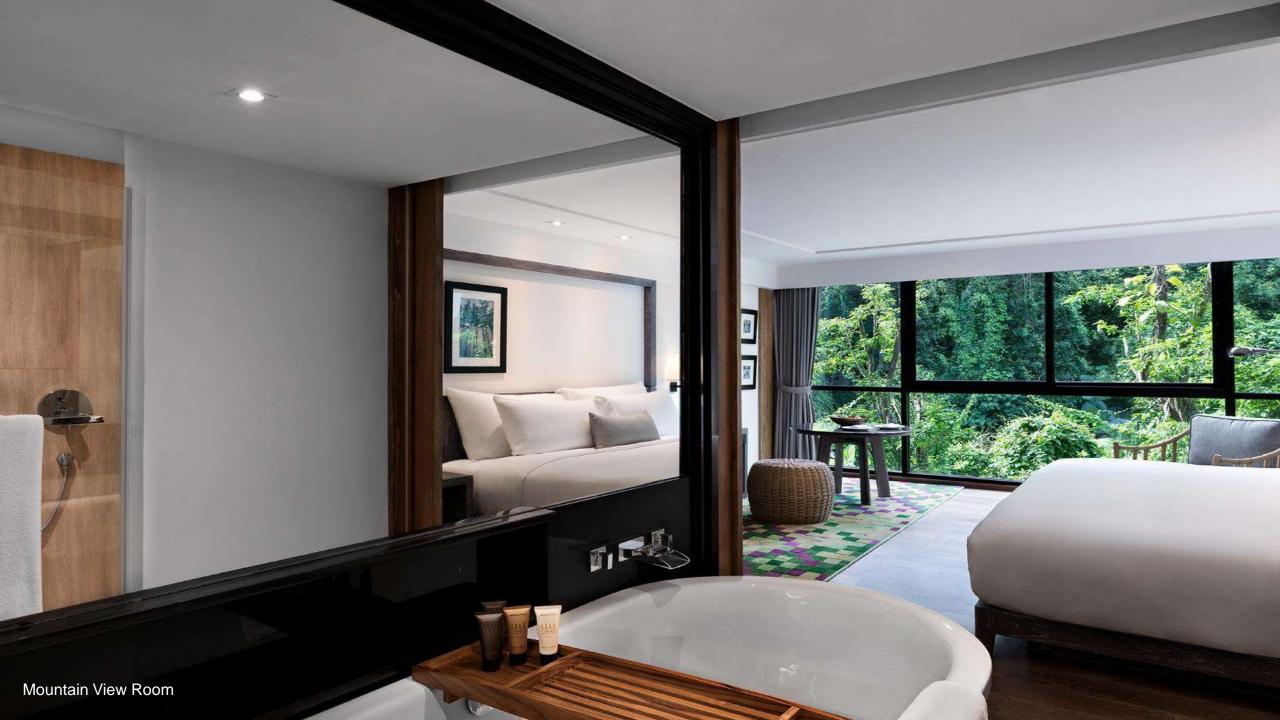

# ACCOMMODATION

| Room Type              | Size (Sqm.) | Total Rooms |
|------------------------|-------------|-------------|
| Mountain View Room     | 47          | 6           |
| Deluxe Ocean View Room | 47          | 11          |
| Grand Ocean View Room  | 81          | 59          |
| Ocean View Suite       | 85          | 40          |
| Royal Ocean View Suite | 111         | 4           |
| Total                  |             | 120         |

Special Room Set Up

-8 Deluxe Ocean View Room

Ocean View Suite Room

Royal Ocean View Suite Room

Special Set Up in Royal Ocean View Suite Room

View from Reflections Rooftop Deck

-

πn