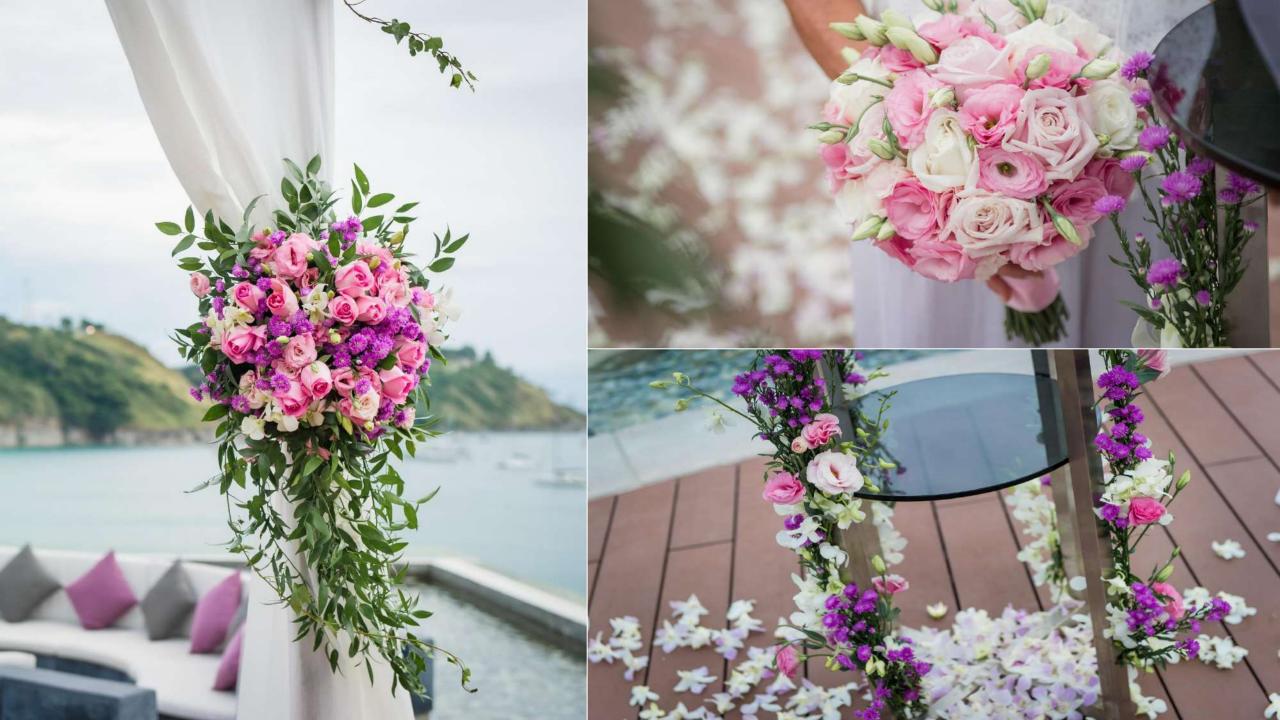

### ROMANCE BY THE SEA THB 108,000.- Nett

- Panoramic Sea View Wedding Venue
- Floral Arrangements for Wedding Venue include:
  - Elegant wedding arch
  - Bouquet for the Bride
  - Corsage for the Groom
  - Flower petals on the walkway
  - Two flower vases or flower stands at the walkway
  - White tiffany chairs and flower cones with petals for 30 guests
  - Wooden welcome sign
- 1-night stay in an Ocean View Suite for Bride & Groom
- Cold towels and a choice of welcome drinks
   (Butterfly pea lemon or Virgin mojito or The Nai Harn punch)
- Professional celebrant to conduct wedding ceremony
- The Nai Harn's wedding declaration
- Couple massage for 60 minutes at The SPA
- Honeymoon amenities setup on the wedding night
- One tier cutting cake (4 pounds)
- Standard sound system

(Additional charge at THB 575.-nett per person will be applied for a set up of more than 30 persons)

Price is inclusive of service charge and taxes (currently 17.7%). Marriage certificate and legal arrangements are not included and must be arranged directly by the couple at the embassy in Bangkok and any district office.