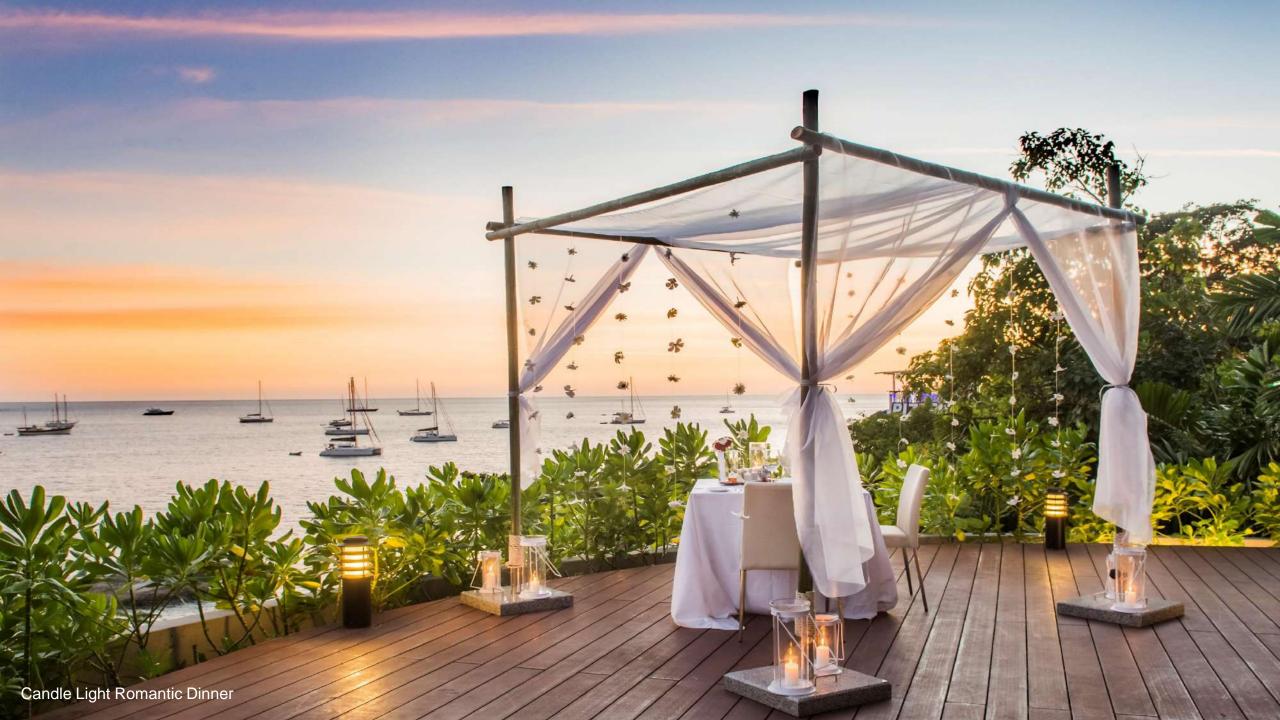

### ADDITIONAL SERVICES

| Package                                                                                | Price                           |
|----------------------------------------------------------------------------------------|---------------------------------|
| Customized design of wedding arch, bouquet, corsage, aisle decoration, chair, and etc. | Subject to the requested design |
| Additional piece of corsage (standard design)                                          | THB350                          |
| Platform to cover a sunken seat                                                        | THB 80,000                      |
| Professional hair styling and make up for bride on wedding day                         | THB 7,800 – THB 26,000          |
| Wedding makeup and hair trials                                                         | THB 6,500 – THB 9,100           |
| Professional wedding photographer service for 4 hours                                  | THB 16,800 – THB 22,500         |
| Champagne: Larmandier Bernier Latitude,<br>France (price per bottle)                   | THB 4,800                       |
| White wine: La Carraia Albeo Grechetto<br>Chardonnay Umbria, Italy (price per bottle)  | THB 1,500                       |
| Romantic breakfast in the room for couple on the next day                              | THB 1,500                       |
| Candle light romantic dinner for two persons                                           | THB 4,600 – THB 5,800           |
| One roundtrip transfer airport/hotel (max.3 persons) by car                            | THB 4,000                       |
| One roundtrip transfer airport/hotel (max.7 persons) by van                            | THB 4,800                       |