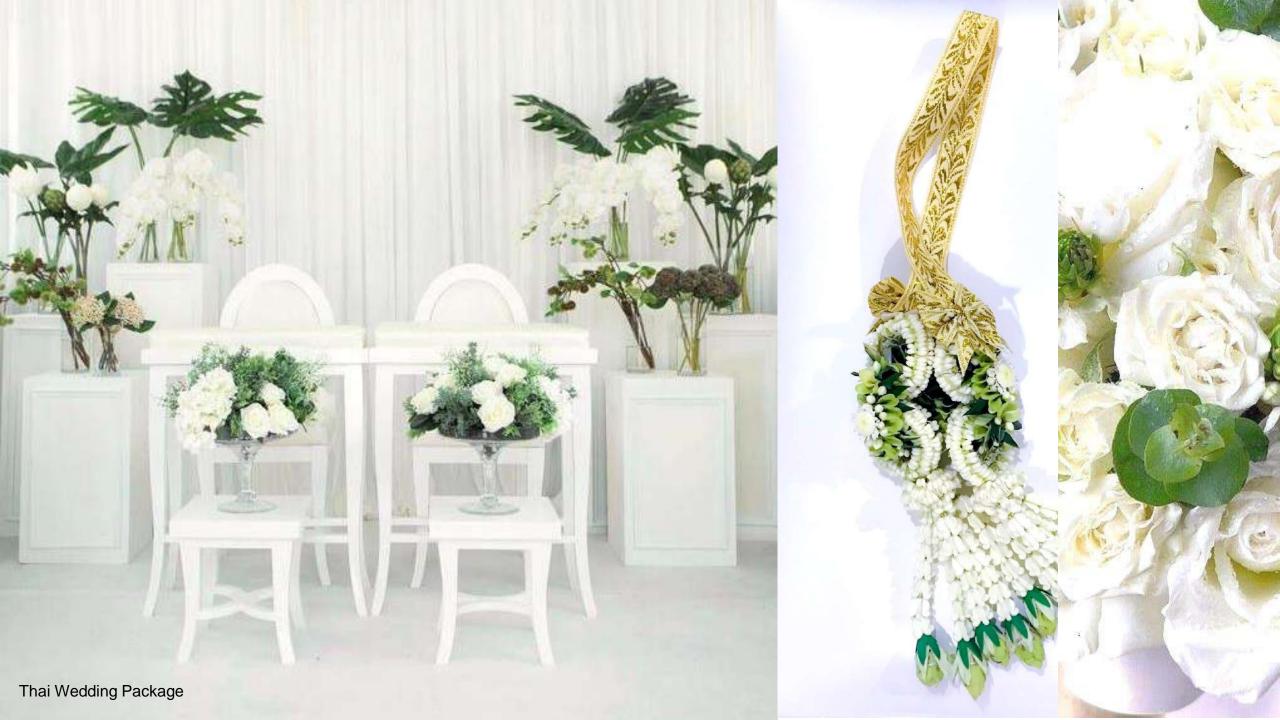

## THAI WEDDING PACKAGE THB 145,000.-Nett

- Wedding venue including set up
- Monk ceremony set up includes:
  - 5 seats for monks and set of 9 altar tables with 2 fresh flower vases
  - 5 monk package offerings and flowers
- Water pouring ceremony set up includes:
  - White fabric backdrop with acrylic couple's name
  - Flower decorations
  - A set of blessed water tables and flower trays for blessed water
- 5 Phan Khan Maak Trays for gifts (from the groom to the bride's family)
- ✤ 4 floral door barrier Barring the groom from approaching the bride
- Bride and groom neck garlands
- ✤ 9 persons for Thai long drum procession with Thai dancers
- Bridal bouquet and groom corsage
- Honeymoon amenities setup on the wedding night
- 1-night stay in an Ocean View Suite for Bride & Groom
- Cold towels and a choice of welcome drinks

(Butterfly pea lemon or Virgin mojito or The Nai Harn punch)

(Additional charge at THB 575.-nett per persons will be applied for a set up of more than 50 persons)

Price is inclusive of service charge and taxes (currently 17.7%). Marriage certificate and legal arrangements are not included and must be arranged directly by the couple at the embassy in Bangkok and any district office.