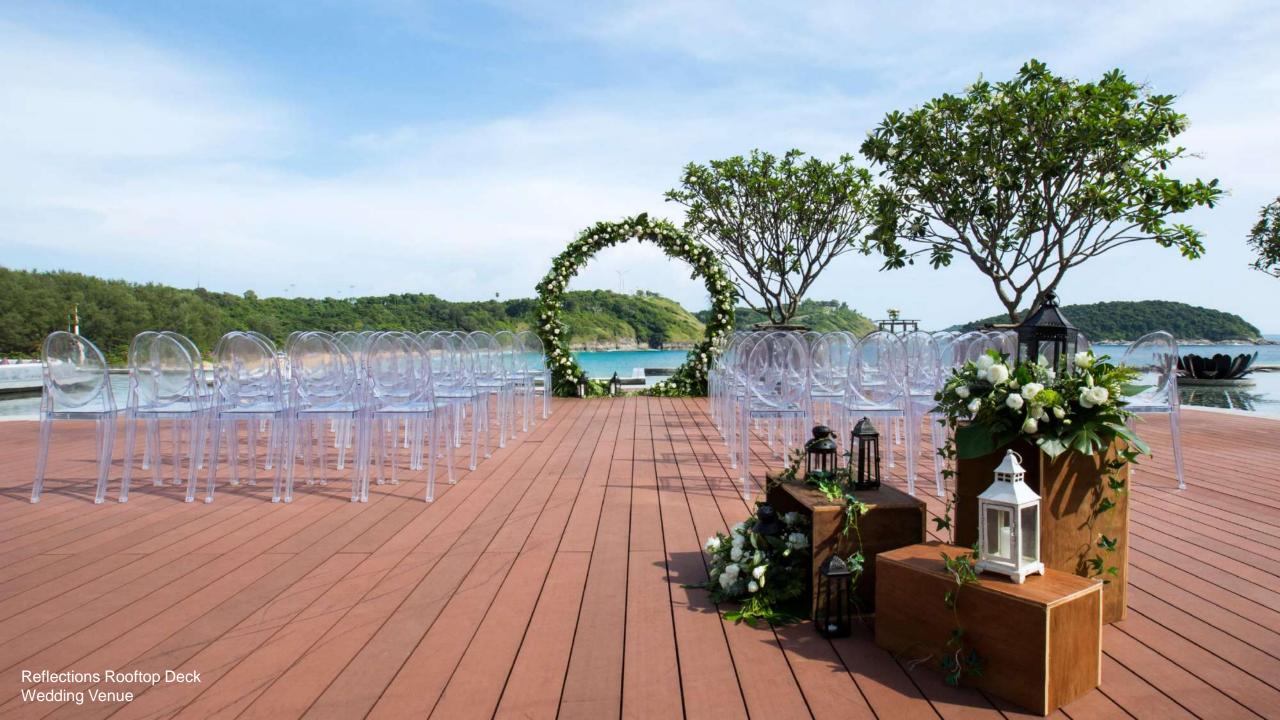

### WEDDING FLOOR PLANS

| Venue                                                                                                  | Maximum Capacity |  |
|--------------------------------------------------------------------------------------------------------|------------------|--|
| Reflections                                                                                            | 172 persons      |  |
| Reflections with covered sunken seat                                                                   | 156 persons      |  |
| Poolside Deck                                                                                          | 110 persons      |  |
| <ul> <li>Maximum venue capacity – normal</li> <li>To view floor plans, click on venue names</li> </ul> |                  |  |
| Venue                                                                                                  | Maximum Capacity |  |
| Reflections                                                                                            | 57 persons       |  |
| Reflections with covered sunken seat                                                                   | 50 persons       |  |
| Poolside Deck                                                                                          | 60 persons       |  |
|                                                                                                        |                  |  |

- Maximum venue capacity with social distancing - new normal

- To view floor plans, click on venue names

### WEDDING DINNER VENUES AND CAPACITIES

| Venue Capacity                | Long<br>Tables | Round<br>tables of<br>10 | Cocktails | Existing set up   |
|-------------------------------|----------------|--------------------------|-----------|-------------------|
| COSMO A                       | 60             | 66                       | 100       | 62                |
| COSMO B                       | 42             | 40                       | 100       | 36                |
| COSMO C                       | 60             | 66                       | 100       | 50                |
| COSMO (ALL)                   | 162            | 172                      | 300       | 148               |
| ROCK SALT                     | 80             | 100                      | 150       | 85                |
| POOLSIDE<br>DECK              | 102            | 120                      | 200       | Not<br>Applicable |
| REFLECTION<br>ROOFTOP<br>DECK | 127            | 100                      | 200       |                   |
| PROMTHEP 1                    | 34             | 40                       | 60        |                   |
| PROMTHEP 2                    | 16             | 20                       | 20        |                   |

\* To view floor plans, click on venue names

\* Maximum Number of guests\* Hotel Terms and Conditions apply

Venue capacity – normal

#### Venue capacity with social distancing – new normal

Cosmo Restaurant

Cosmo Restaurant

Rock Salt Restaurant

mil

Reflections Rooftop Deck