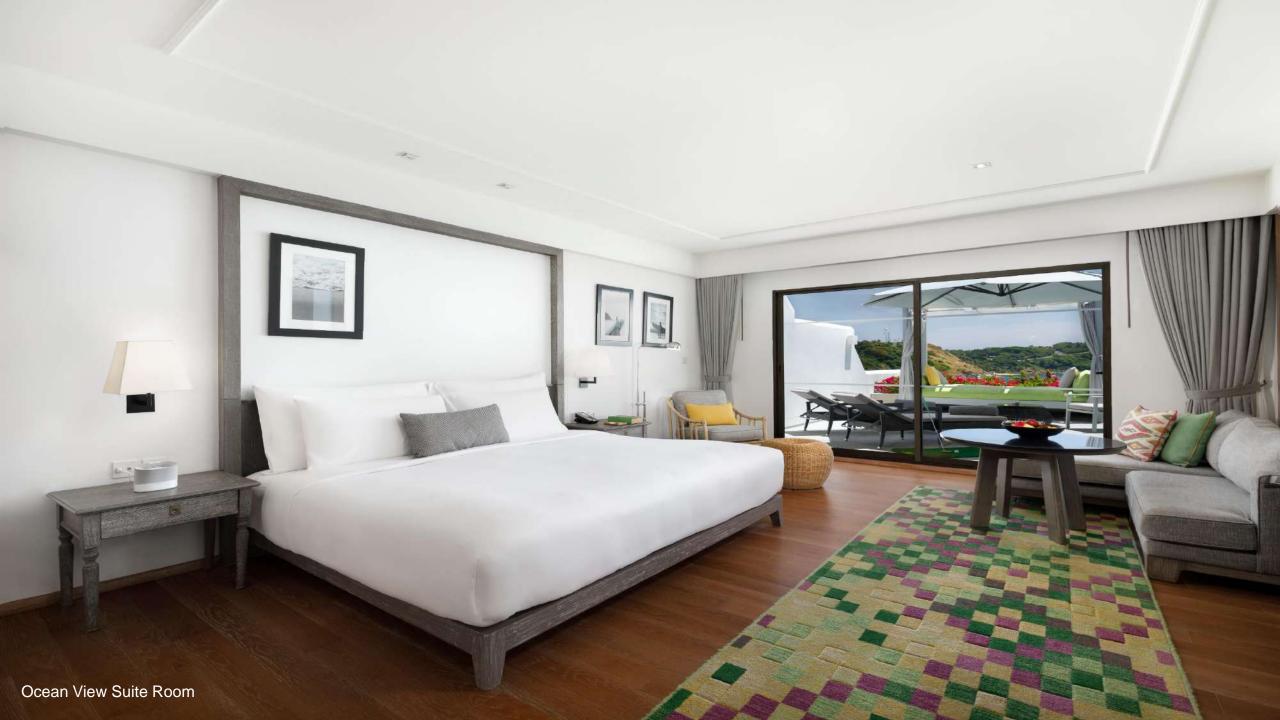

# ACCOMMODATION

| Room Type              | Size (Sqm.) | Total Rooms |
|------------------------|-------------|-------------|
| Mountain View Room     | 47          | 6           |
| Deluxe Ocean View Room | 47          | 11          |
| Grand Ocean View Room  | 81          | 59          |
| Ocean View Suite       | 85          | 40          |
| Royal Ocean View Suite | 111         | 4           |
| Total                  |             | 120         |

Special Room Set Up

-8 Deluxe Ocean View Room

Ocean View Suite Room

Royal Ocean View Suite Room

Special Set Up in Royal Ocean View Suite Room

View from Reflections Rooftop Deck

-

πn