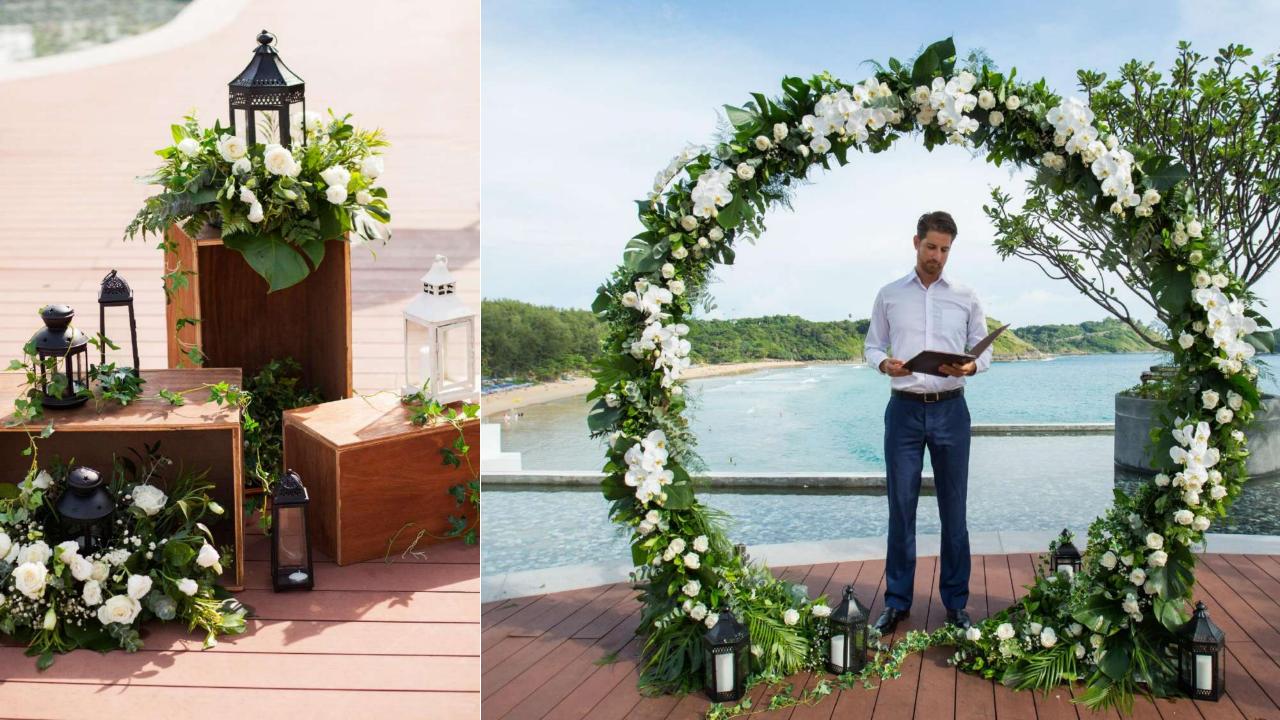

### ROMANCE BY THE SEA THB 108,000.- Nett

- Panoramic Sea View Wedding Venue
- Floral Arrangements for Wedding Venue include:
  - Elegant wedding arch
  - Bouquet for the Bride
  - Corsage for the Groom
  - Flower petals on the walkway
  - Two flower vases or flower stands at the walkway
  - White tiffany chairs and flower cones with petals for 30 guests
  - Wooden welcome sign
- 1-night stay in an Ocean View Suite for Bride & Groom
- Cold towels and a choice of welcome drinks
   (Butterfly pea lemon or Virgin mojito or The Nai Harn punch)
- Professional celebrant to conduct wedding ceremony
- The Nai Harn's wedding declaration
- Couple massage for 60 minutes at The SPA
- Honeymoon amenities setup on the wedding night
- One tier cutting cake (4 pounds)
- Standard sound system

Romance by the Sea Wedding Package

come

61

i ti kite

HI

Wedding Coremony