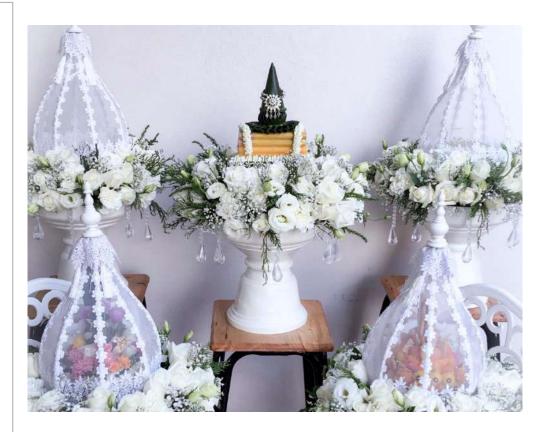

## THAI WEDDING PACKAGE THB 145,000.-Nett

- Wedding venue including set up
- Monk ceremony set up includes:
  - 5 seats for monks and set of 9 altar tables with 2 fresh flower vases
  - 5 monk package offerings and flowers
- Water pouring ceremony set up includes:
  - White fabric backdrop with acrylic couple's name
  - Flower decorations
  - A set of blessed water tables and flower trays for blessed water
- 5 Phan Khan Maak Trays for gifts (from the groom to the bride's family)
- ✤ 4 floral door barrier Barring the groom from approaching the bride
- Bride and groom neck garlands
- ✤ 9 persons for Thai long drum procession with Thai dancers
- Bridal bouquet and groom corsage
- Honeymoon amenities setup on the wedding night
- 1-night stay in an Ocean View Suite for Bride & Groom
- Cold towels and a choice of welcome drinks