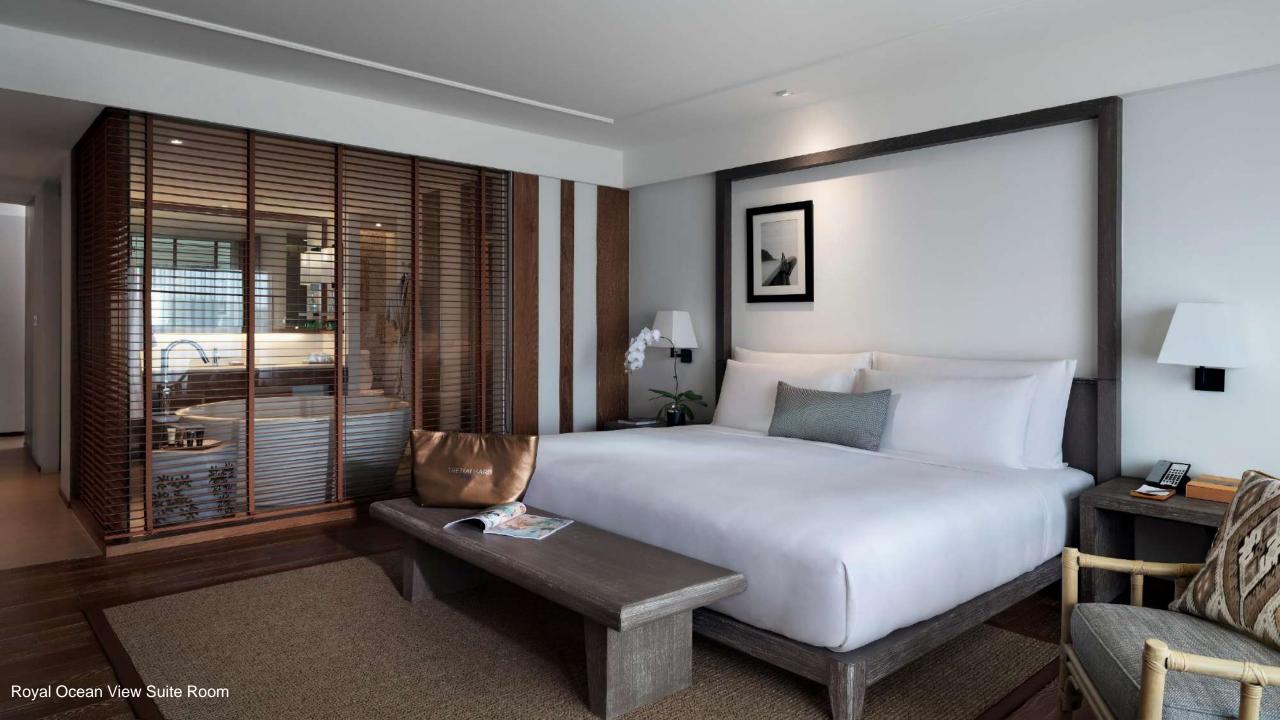

# ACCOMMODATION

| Room Type              | Size (Sqm.) | Total Rooms |
|------------------------|-------------|-------------|
| Mountain View Room     | 47          | 6           |
| Deluxe Ocean View Room | 47          | 11          |
| Grand Ocean View Room  | 81          | 59          |
| Ocean View Suite       | 85          | 40          |
| Royal Ocean View Suite | 111         | 4           |
| Total                  |             | 120         |

Special Room Set Up

-8 Deluxe Ocean View Room

Ocean View Suite Room

Royal Ocean View Suite Room

Special Set Up in Royal Ocean View Suite Room

View from Reflections Rooftop Deck

-

πn