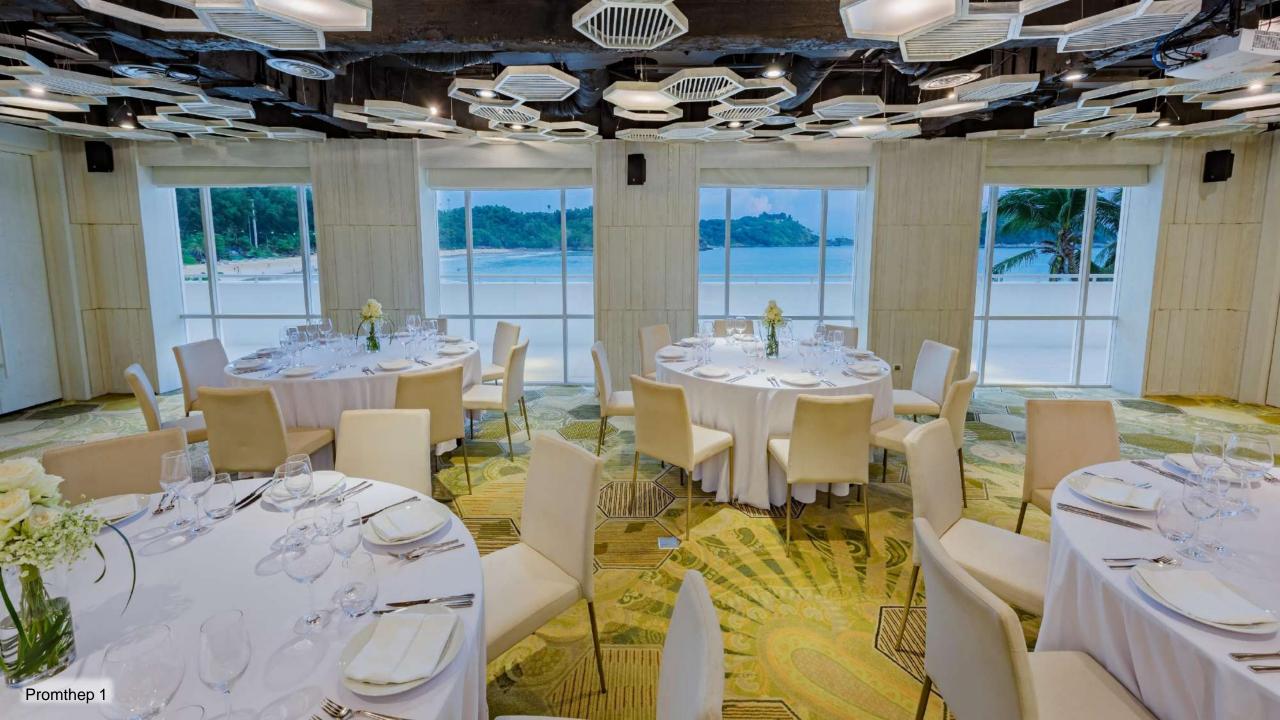

### WEDDING DINNER VENUES AND CAPACITIES

| Venue Capacity                | Long<br>Tables | Round<br>tables of<br>10 | Cocktails | Existing set up   |
|-------------------------------|----------------|--------------------------|-----------|-------------------|
| COSMO A                       | 60             | 66                       | 100       | 62                |
| COSMO B                       | 42             | 40                       | 100       | 36                |
| COSMO C                       | 60             | 66                       | 100       | 50                |
| COSMO (ALL)                   | 162            | 172                      | 300       | 148               |
| ROCK SALT                     | 80             | 100                      | 150       | 85                |
| POOLSIDE<br>DECK              | 102            | 120                      | 200       | Not<br>Applicable |
| REFLECTION<br>ROOFTOP<br>DECK | 127            | 100                      | 200       |                   |
| PROMTHEP 1                    | 34             | 40                       | 60        |                   |
| PROMTHEP 2                    | 16             | 20                       | 20        |                   |

### WEDDING DINNER VENUES AND CAPACITIES

| Venue Capacity                | Long<br>Tables | Round<br>tables of<br>10 | Cocktails | Existing set up   |
|-------------------------------|----------------|--------------------------|-----------|-------------------|
| COSMO A                       | 34             | 33                       | 36        | 32                |
| COSMO B                       | 24             | 20                       | 36        | 24                |
| COSMO C                       | 34             | 33                       | 36        | 34                |
| COSMO (ALL)                   | 92             | 86                       | 108       | 88                |
| ROCK SALT                     | 60             | 35                       | 88        | 58                |
| POOLSIDE<br>DECK              | 56             | 50                       | 56        | Not<br>Applicable |
| REFLECTION<br>ROOFTOP<br>DECK | 78             | 40                       | 60        |                   |
| PROMTHEP 1                    | 16             | 16                       | 32        |                   |
| PROMTHEP 2                    | 8              | 8                        | 12        |                   |