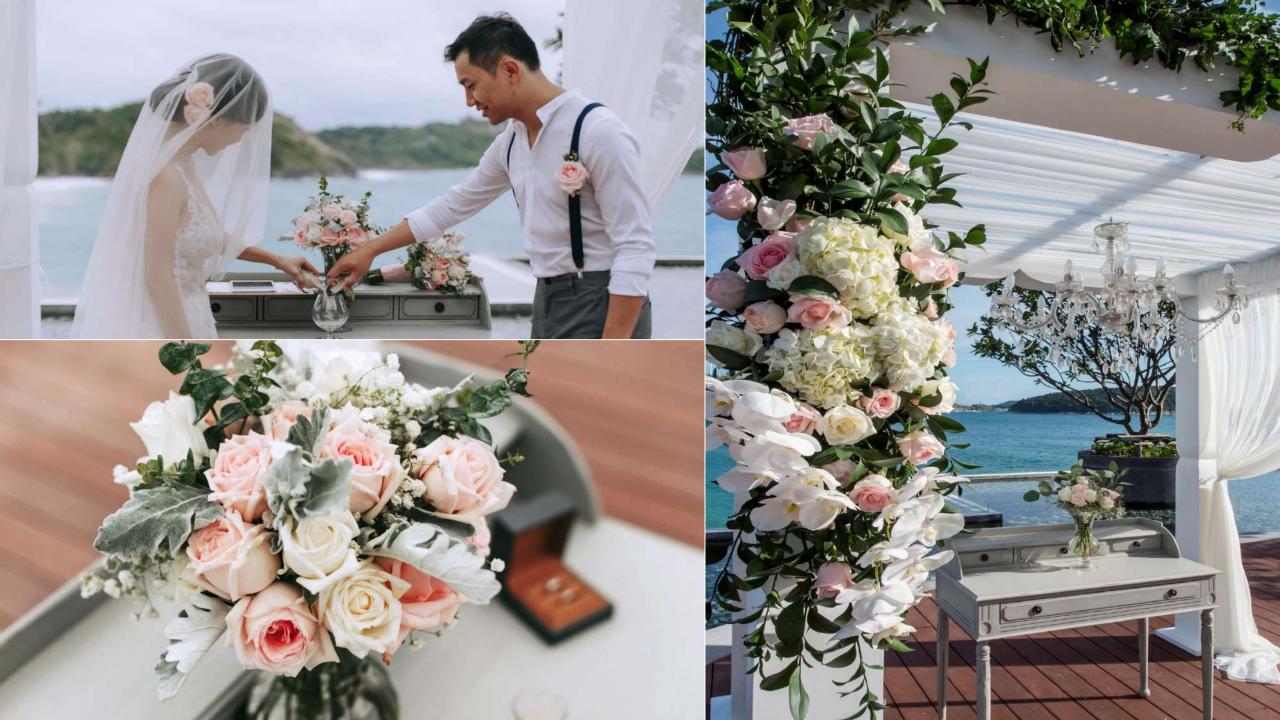

### ROMANCE BY THE SEA THB 108,000.- Nett

- Panoramic Sea View Wedding Venue
- Floral Arrangements for Wedding Venue include:
  - Elegant wedding arch
  - Bouquet for the Bride
  - Corsage for the Groom
  - Flower petals on the walkway
  - Two flower vases or flower stands at the walkway
  - White tiffany chairs and flower cones with petals for 30 guests
  - Wooden welcome sign
- 1-night stay in an Ocean View Suite for Bride & Groom
- Cold towels and a choice of welcome drinks
   (Butterfly pea lemon or Virgin mojito or The Nai Harn punch)
- Professional celebrant to conduct wedding ceremony
- The Nai Harn's wedding declaration
- Couple massage for 60 minutes at The SPA
- Honeymoon amenities setup on the wedding night
- One tier cutting cake (4 pounds)
- Standard sound system

Romance by the Sea Wedding Package

come

61

i ti kite

HI

Wedding Coremony