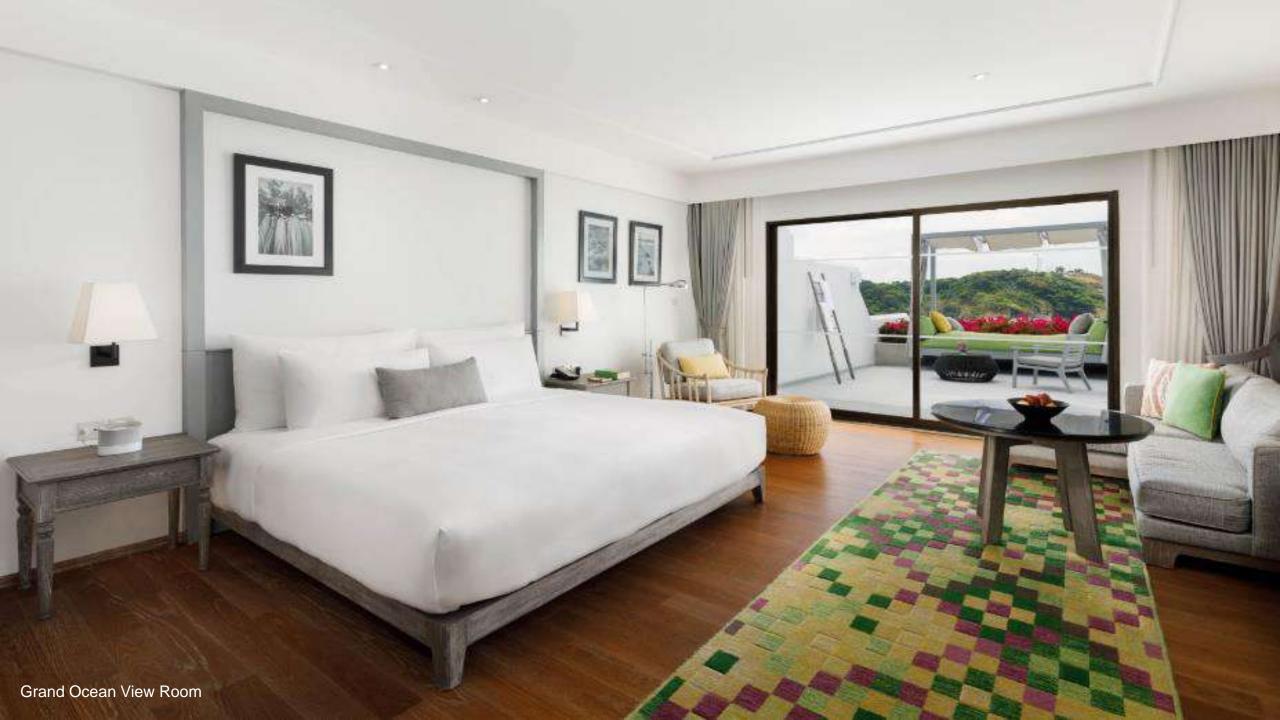

# ACCOMMODATION

| Room Type              | Size (Sqm.) | Total Rooms |
|------------------------|-------------|-------------|
| Mountain View Room     | 47          | 6           |
| Deluxe Ocean View Room | 47          | 11          |
| Grand Ocean View Room  | 81          | 59          |
| Ocean View Suite       | 85          | 40          |
| Royal Ocean View Suite | 111         | 4           |
| Total                  |             | 120         |

Special Room Set Up

-8 Deluxe Ocean View Room

Ocean View Suite Room

Royal Ocean View Suite Room

Special Set Up in Royal Ocean View Suite Room

View from Reflections Rooftop Deck

-

πn