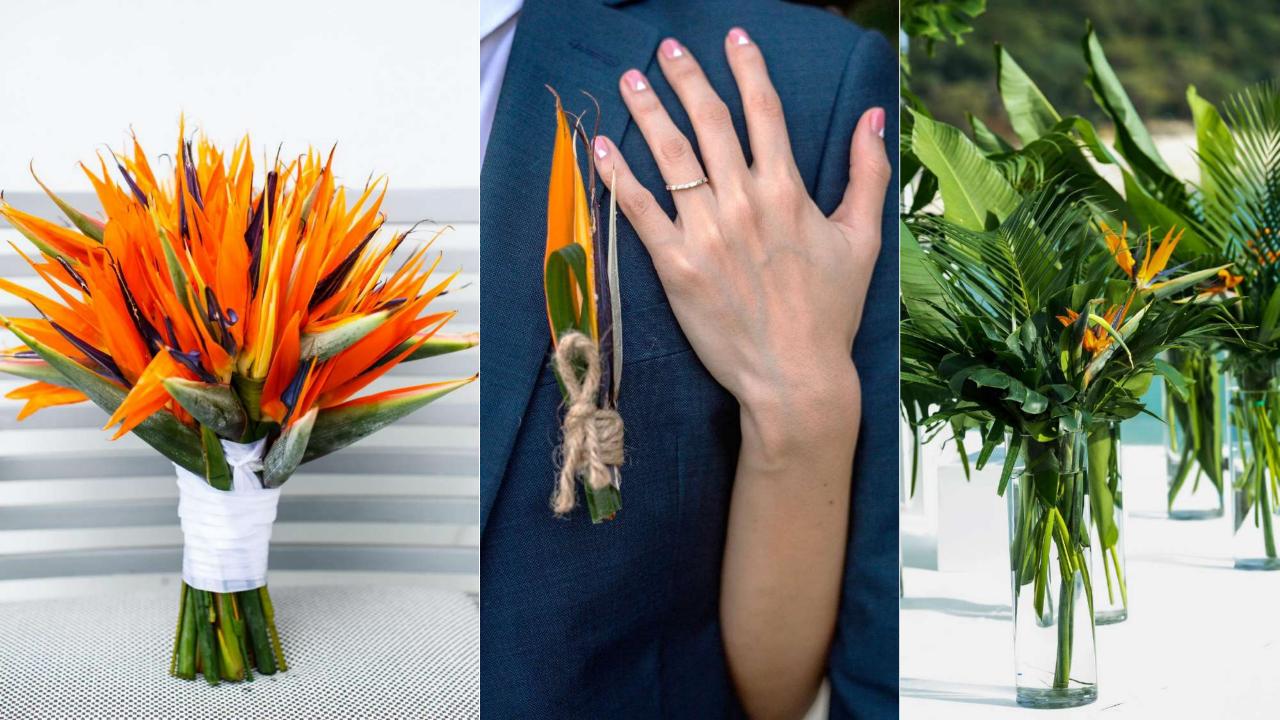

### ROMANCE BY THE SEA THB 108,000.- Nett

- Panoramic Sea View Wedding Venue
- Floral Arrangements for Wedding Venue include:
  - Elegant wedding arch
  - Bouquet for the Bride
  - Corsage for the Groom
  - Flower petals on the walkway
  - Two flower vases or flower stands at the walkway
  - White tiffany chairs and flower cones with petals for 30 guests
  - Wooden welcome sign
- 1-night stay in an Ocean View Suite for Bride & Groom
- Cold towels and a choice of welcome drinks
   (Butterfly pea lemon or Virgin mojito or The Nai Harn punch)
- Professional celebrant to conduct wedding ceremony
- The Nai Harn's wedding declaration
- Couple massage for 60 minutes at The SPA
- Honeymoon amenities setup on the wedding night
- One tier cutting cake (4 pounds)
- Standard sound system

### ADDITIONAL SERVICES

| Package                                                                                | Price                           |
|----------------------------------------------------------------------------------------|---------------------------------|
| Customized design of wedding arch, bouquet, corsage, aisle decoration, chair, and etc. | Subject to the requested design |
| Additional piece of corsage (standard design)                                          | THB350                          |
| Platform to cover a sunken seat                                                        | THB 80,000                      |
| Professional hair styling and make up for bride on wedding day                         | THB 7,800 – THB 26,000          |
| Wedding makeup and hair trials                                                         | THB 6,500 – THB 9,100           |
| Professional wedding photographer service for 4 hours                                  | THB 16,800 – THB 22,500         |
| Champagne: Larmandier Bernier Latitude,<br>France (price per bottle)                   | THB 4,800                       |
| White wine: La Carraia Albeo Grechetto<br>Chardonnay Umbria, Italy (price per bottle)  | THB 1,500                       |
| Romantic breakfast in the room for couple on the next day                              | THB 1,500                       |
| Candle light romantic dinner for two persons                                           | THB 4,600 – THB 5,800           |
| One roundtrip transfer airport/hotel (max.3 persons) by car                            | THB 4,000                       |
| One roundtrip transfer airport/hotel (max.7 persons) by van                            | THB 4,800                       |