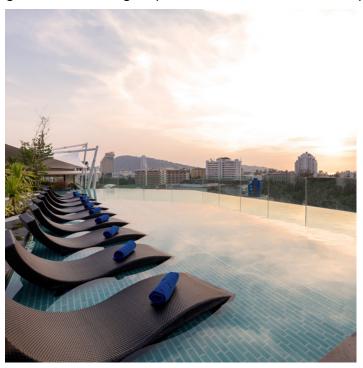

# JOURNEYHUB PHUKET PATONG

Located in the vibrant and less than 1km away from Patong Beach, we offer 198 stylishly designed accommodations that cater to the diverse travelling needs of friends, couples and families. Catch the breathtaking sunsets and bask in panoramic views of Patong from the hotel rooftop - where guests can lounge by the hotel's saltwater infinity pool or dine in at Oaktree Bar & Restaurant.

## FACILITIES & SERVICE

24/7 FRONT DESK ROOFTOP SWIMMING POOL FITNESS CENTER DAILY HOUSEKEEPING INTERNET WI-FI