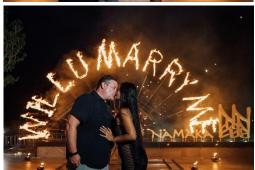

**WILL U MARRY ME Sign** with Mini Fire Show THB 25,000

Cold Sparkler Fountains THB 8,000 / Pair

Romantic Dinner Set THB 5,000 for 2 person