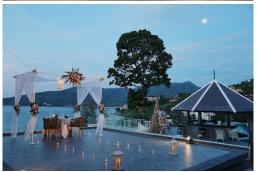

# Wedding Package Pearl of Namaka THB 49,900 net

#### Inclusive of:

- Personal Services of Namaka Wedding Specialist
- Decorated selected wedding venue, wedding arch (standard local flower)
- Flower bouquet for bride
- Buttonhole or corsage for groom
- Sand ceremony
- Non-religion celebrant
- Wedding Welcome board
- Wedding Certificate from Namaka Resort Kamala
- In-room honeymoon set up in the evening of the wedding ceremony\*