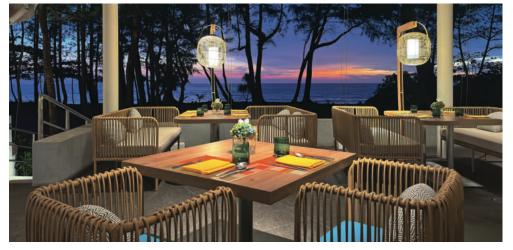

**Ocean Kitchen**: a laidback and authentic Mediterranean dining experience. Relaxed poolside restaurant and bar featuring dip platters, wood-fired pizzas, antipasti, grilled meats, fresh seafood and more.