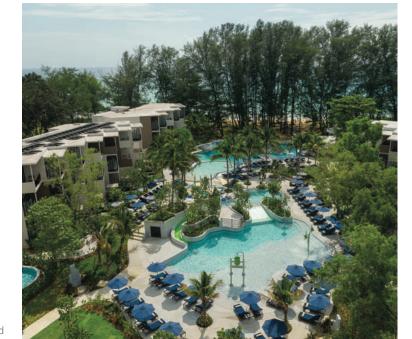

# A SERENE TROPICAL HIDEAWAY

Discover the epitome of relaxed elegance at Le Méridien Phuket Mai Khao Beach Resort, offering a tranquil escape where you can bask in the natural beauty of Phuket.

With 15 room types to choose from, we cater to all guests, including families, couples, and groups. All rooms and suites feature spacious balconies with sweeping views of our tropical gardens, inviting pools or the awe-inspiring Phuket coastline. Plus, our expansive meeting venues, including a grand ballroom and numerous meeting rooms, provide an inspiring space to expand ideas.

#### **EXTRAORDINARY SERVICES**

Our beach resort boasts an array of amenities and facilities designed to ensure a delightful and unforgettable stay for all guests, including young families. This includes sprawling gardens, swimming pools, recreational activities, memorable dining, direct access to Mai Khao beach, and a state-of-the-art fitness center. Delight in the enticing aromas and tantalising flavours of our restaurants and rejuvenate your senses at Explore Spa. Children will be kept busy and entertained at Le Meridien Family Kids Club, offering daily events while you relax and unwind.

Le Méridien Phuket Mai Khao Beach Resort features a collection of 244 elegantly appointed rooms. Choose from an array of 15 distinct room types, ranging from family rooms to luxurious suites, some with direct pool access or private pools. Every room boasts a generous balcony, allowing guests to enjoy panoramic vistas of the lush tropical gardens, the inviting resort pool, and the stunning expanse of Mai Khao Beach.