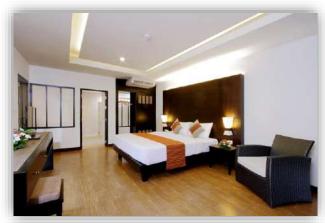

tes are the pride of Kata Sea Breeze to suit all guests. Housed in five separate buildings, each one being just 5 floors with elevators.

All 330 our guest rooms and suites offer guests a bathtub with shower (handheld), mini bar service (pay on consumption), private balcony or terrace, hair dryer, cable TV with a variety of international channels, two complimentary drinking water bottles per day, individually controlled air conditioning, a safety deposit box, telephone with IDD on request, plus Wi-Fi internet (additional charges apply).





Resort, Phuket

Breeze Up Your Breezy Day









## SEA BREEZE ROOMS













### GREENERY ROOM











## AQUA PURA ROOMS











### SEA BREEZE BUNKS













### **FAMILY BREEZE SUITE**







ROOM SIZE: 52 SQ.M

### SPLENDID SUITE







ROOM SIZE: 88 SQ.M



#### **NEW LOBBY**













## MOMENTS Corner





#### FIT24 & MAWYN'S ROOM





## Mawyon's Playroom











## REFRESHING BARS









## OUTDOOR MOVIE!





# CONFERENCE OPTIONS





**Garden Venue** 







## SEA • SKY conference room

Offering 330 square meters of meeting space on the roof top overlooking the gardens of the resort. An ideal venue for conferences and banquet events. Plenty of garden space ideal for outdoor functions, plus one flat roof top for the nighttime themed party. Kata Sea Breeze Resort is a proud member of TICA promoting Thailand as the preferred destination for the MICE market.







## FUNCTION ROOM LAY OUT Seminars & Meetings

| Meeting Room | Width<br>(Metric) | Length<br>(Metric) | Height<br>(Metric) | S. Meters<br>(M