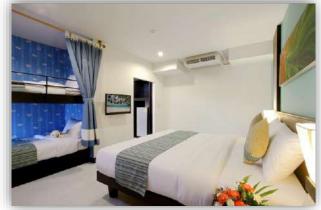

E ACCOMODATION

Spacious guest rooms and suites are the pride of Kata Sea Breeze to suit all guests. Housed in five separate buildings, each one being just 5 floors with elevators.

All 330 our guest rooms and suites offer guests a bathtub with shower (handheld), mini bar service (pay on consumption), private balcony or terrace, hair dryer, cable TV with a variety of international channels, two complimentary drinking water bottles per day, individually controlled air conditioning, a safety deposit box, telephone with IDD on request, plus Wi-Fi internet (additional charges apply).





Resort, Phuket

Breeze Up Your Breezy Day









## SEA BREEZE ROOMS













### GREENERY ROOM











## AQUA PURA ROOMS











### SEA BREEZE BUNKS













### **FAMILY BREEZE SUITE**







ROOM SIZE: 52 SQ.M

### SPLENDID SUITE







ROOM SIZE: 88 SQ.M



#### **NEW LOBBY**













## MOMENTS Corner





#### FIT24 & MAWYN'S ROOM





## Mawyon's Playroom











## REFRESHING BARS









## OUTDOOR MOVIE!





# CONFERENCE OPTIONS





**Garden Venue** 







## SEA • SKY conference room

Offering 330 square meters of meeting space on the roof top overlooking the gardens of the resort. An ideal venue for conferences and banquet events. Plenty of garden space ideal for outdoor functions, plus one flat roof top for the nighttime themed party. Kata Sea Breeze Resort is a proud member of TICA promoting Thailand as the preferred destination for the MICE market.







## FUNCTION ROOM LAY OUT Seminars & Meetings

| Meeting Room | Width<br>(Metric) | Length<br>(Me