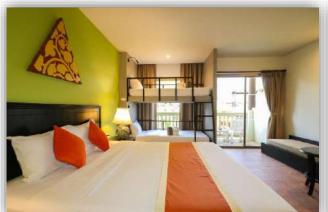

ta Beach, Phuket







## KATA SEA BREEZE ACCOMODATION

Spacious guest rooms and suites are the pride of Kata Sea Breeze to suit all guests. Housed in five separate buildings, each one being just 5 floors with elevators.

All 330 our guest rooms and suites offer guests a bathtub with shower (handheld), mini bar service (pay on consumption), private balcony or terrace, hair dryer, cable TV with a variety of international channels, two complimentary drinking water bottles per day, individually controlled air conditioning, a safety deposit box, telephone with IDD on request, plus Wi-Fi internet (additional charges apply).





Resort, Phuket

Breeze Up Your Breezy Day









## SEA BREEZE ROOMS













### GREENERY ROOM











## AQUA PURA ROOMS











### SEA BREEZE BUNKS













### **FAMILY BREEZE SUITE**







ROOM SIZE: 52 SQ.M

### SPLENDID SUITE







ROOM SIZE: 88 SQ.M



#### **NEW LOBBY**













## MOMENTS Corner





#### FIT24 & MAWYN'S ROOM





## Mawyon's Playroom











## REFRESHING BARS









## OUTDOOR MOVIE!





# CONFERENCE OPTIONS





**Garden Venue** 







## SEA • SKY conference room

Offering 330 square meters of meeting space on the roof top overlooking the gardens of the resort. An ideal venue for conferences and banquet events. Plenty of garden space ideal for outdoor functions, plus one flat roof top for the nighttime themed party. Kata Sea Breeze Resort is a proud member of TICA promoting Thailand as the preferred destination for the MICE market.







## FUNCTION ROOM LAY OUT Seminars & Meetings

| Meeting