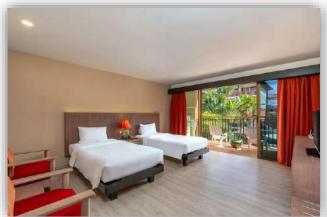

## KATA SEA BREEZE ACCOMODATION

Spacious guest rooms and suites are the pride of Kata Sea Breeze to suit all guests. Housed in five separate buildings, each one being just 5 floors with elevators.

All 330 our guest rooms and suites offer guests a bathtub with shower (handheld), mini bar service (pay on consumption), private balcony or terrace, hair dryer, cable TV with a variety of international channels, two complimentary drinking water bottles per day, individually controlled air conditioning, a safety deposit box, telephone with IDD on request, plus Wi-Fi internet (additional charges apply).