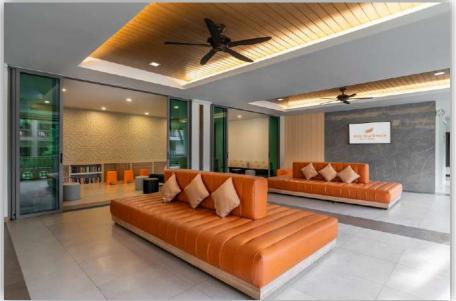

buildings, each one being just 5 floors with elevators.

All 330 our guest rooms and suites offer guests a bathtub with shower (handheld), mini bar service (pay on consumption), private balcony or terrace, hair dryer, cable TV with a variety of international channels, two complimentary drinking water bottles per day, individually controlled air conditioning, a safety deposit box, telephone with IDD on request, plus Wi-Fi internet (additional charges apply).





Resort, Phuket

Breeze Up Your Breezy Day









## SEA BREEZE ROOMS













### GREENERY ROOM











## AQUA PURA ROOMS











### SEA BREEZE BUNKS













### **FAMILY BREEZE SUITE**







ROOM SIZE: 52 SQ.M

### SPLENDID SUITE







ROOM SIZE: 88 SQ.M



#### **NEW LOBBY**













## MOMENTS Corner





#### FIT24 & MAWYN'S ROOM





## Mawyon's Playroom











## REFRESHING BARS









## OUTDOOR MOVIE!





# CONFERENCE OPTIONS





**Garden Venue** 







## SEA • SKY conference room

Offering 330 square meters of meeting space on the roof top overlooking the gardens of the resort. An ideal venue for conferences and banquet events. Plenty of garden space ideal for outdoor functions, plus one flat roof top for the nighttime themed party. Kata Sea Breeze Resort is a proud member of TICA promoting Thailand as the preferred destination for the MICE market.







## FUNCTION ROOM LAY OUT Seminars & Meetings

| Meeting Room | Width<br>(Metric) | Length<br>(Metric) | Height<br>(Metric) | S. Meters<br>(Metric) |
|--------------|-------------------|--------------------|---------------