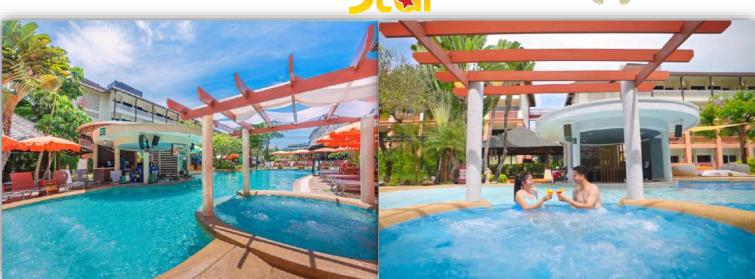

ites offer guests a bathtub with shower (handheld), mini bar service (pay on consumption), private balcony or terrace, hair dryer, cable TV with a variety of international channels, two complimentary drinking water bottles per day, individually controlled air conditioning, a safety deposit box, telephone with IDD on request, plus Wi-Fi internet (additional charges apply).





Resort, Phuket

Breeze Up Your Breezy Day









## SEA BREEZE ROOMS













### GREENERY ROOM











## AQUA PURA ROOMS











### SEA BREEZE BUNKS













### **FAMILY BREEZE SUITE**







ROOM SIZE: 52 SQ.M

### SPLENDID SUITE







ROOM SIZE: 88 SQ.M



#### **NEW LOBBY**













## MOMENTS Corner





#### FIT24 & MAWYN'S ROOM





## Mawyon's Playroom











## REFRESHING BARS









## OUTDOOR MOVIE!





# CONFERENCE OPTIONS





**Garden Venue** 







## SEA • SKY conference room

Offering 330 square meters of meeting space on the roof top overlooking the gardens of the resort. An ideal venue for conferences and banquet events. Plenty of garden space ideal for outdoor functions, plus one flat roof top for the nighttime themed party. Kata Sea Breeze Resort is a proud member of TICA promoting Thailand as the preferred destination for the MICE market.







## FUNCTION ROOM LAY OUT Seminars & Meetings

| Meeting Room | Width<br>(Metric) | Length<br>(Metric) | Height<br>(Metric) | S. Meters<br>(Metric) |
|--------------|-------------------|--------------------|--------------------|-----------------------|
| Sea Sky      | 10                | 30