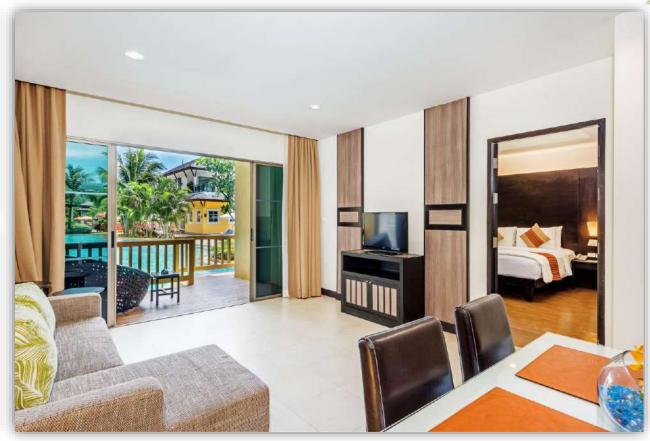

are the pride of Kata Sea Breeze to suit all guests. Housed in five separate buildings, each one being just 5 floors with elevators.

All 330 our guest rooms and suites offer guests a bathtub with shower (handheld), mini bar service (pay on consumption), private balcony or terrace, hair dryer, cable TV with a variety of international channels, two complimentary drinking water bottles per day, individually controlled air conditioning, a safety deposit box, telephone with IDD on request, plus Wi-Fi internet (additional charges apply).





Resort, Phuket

Breeze Up Your Breezy Day









## SEA BREEZE ROOMS













### GREENERY ROOM











## AQUA PURA ROOMS











### SEA BREEZE BUNKS













### **FAMILY BREEZE SUITE**







ROOM SIZE: 52 SQ.M

### SPLENDID SUITE







ROOM SIZE: 88 SQ.M



#### **NEW LOBBY**













## MOMENTS Corner





#### FIT24 & MAWYN'S ROOM





## Mawyon's Playroom











## REFRESHING BARS









## OUTDOOR MOVIE!





# CONFERENCE OPTIONS





**Garden Venue** 







## SEA • SKY conference room

Offering 330 square meters of meeting space on the roof top overlooking the gardens of the resort. An ideal venue for conferences and banquet events. Plenty of garden space ideal for outdoor functions, plus one flat roof top for the nighttime themed party. Kata Sea Breeze Resort is a proud member of TICA promoting Thailand as the preferred destination for the MICE market.







## FUNCTION ROOM LAY OUT Seminars & Meetings

| Meeting Room | Width<br>(Metric) | Length<br>(Metric) | Height<br>(Metric) | S. Meters<br>(Metri