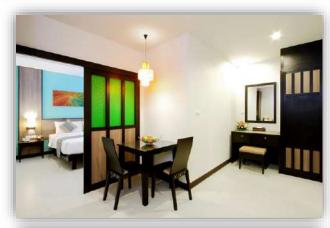

EZE ACCOMODATION

Spacious guest rooms and suites are the pride of Kata Sea Breeze to suit all guests. Housed in five separate buildings, each one being just 5 floors with elevators.

All 330 our guest rooms and suites offer guests a bathtub with shower (handheld), mini bar service (pay on consumption), private balcony or terrace, hair dryer, cable TV with a variety of international channels, two complimentary drinking water bottles per day, individually controlled air conditioning, a safety deposit box, telephone with IDD on request, plus Wi-Fi internet (additional charges apply).





Resort, Phuket

Breeze Up Your Breezy Day









## SEA BREEZE ROOMS













### GREENERY ROOM











## AQUA PURA ROOMS











### SEA BREEZE BUNKS













### **FAMILY BREEZE SUITE**







ROOM SIZE: 52 SQ.M

### SPLENDID SUITE







ROOM SIZE: 88 SQ.M



#### **NEW LOBBY**













## MOMENTS Corner





#### FIT24 & MAWYN'S ROOM





## Mawyon's Playroom











## REFRESHING BARS









## OUTDOOR MOVIE!





# CONFERENCE OPTIONS





**Garden Venue** 







## SEA • SKY conference room

Offering 330 square meters of meeting space on the roof top overlooking the gardens of the resort. An ideal venue for conferences and banquet events. Plenty of garden space ideal for outdoor functions, plus one flat roof top for the nighttime themed party. Kata Sea Breeze Resort is a proud member of TICA promoting Thailand as the preferred destination for the MICE market.







## FUNCTION ROOM LAY OUT Seminars & Meetings

| Meeting Room | Width<br>(Metric) | Length<br>(