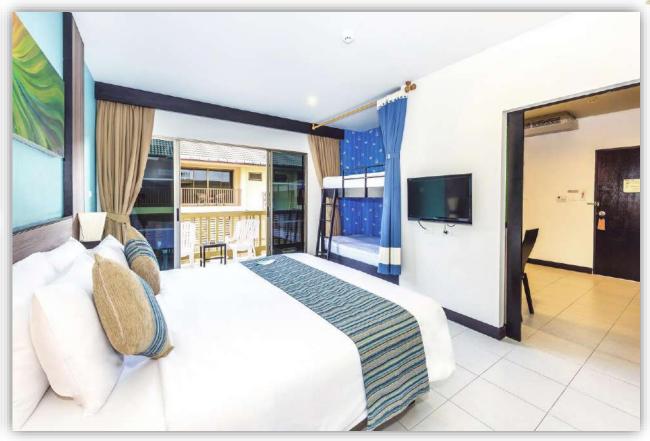

ACCOMODATION

Spacious guest rooms and suites are the pride of Kata Sea Breeze to suit all guests. Housed in five separate buildings, each one being just 5 floors with elevators.

All 330 our guest rooms and suites offer guests a bathtub with shower (handheld), mini bar service (pay on consumption), private balcony or terrace, hair dryer, cable TV with a variety of international channels, two complimentary drinking water bottles per day, individually controlled air conditioning, a safety deposit box, telephone with IDD on request, plus Wi-Fi internet (additional charges apply).





Resort, Phuket

Breeze Up Your Breezy Day









## SEA BREEZE ROOMS













### GREENERY ROOM











## AQUA PURA ROOMS











### SEA BREEZE BUNKS













### **FAMILY BREEZE SUITE**







ROOM SIZE: 52 SQ.M

### SPLENDID SUITE







ROOM SIZE: 88 SQ.M



#### **NEW LOBBY**













## MOMENTS Corner





#### FIT24 & MAWYN'S ROOM





## Mawyon's Playroom











## REFRESHING BARS









## OUTDOOR MOVIE!





# CONFERENCE OPTIONS





**Garden Venue** 







## SEA • SKY conference room

Offering 330 square meters of meeting space on the roof top overlooking the gardens of the resort. An ideal venue for conferences and banquet events. Plenty of garden space ideal for outdoor functions, plus one flat roof top for the nighttime themed party. Kata Sea Breeze Resort is a proud member of TICA promoting Thailand as the preferred destination for the MICE market.







## FUNCTION ROOM LAY OUT Seminars & Meetings

| Meeting Room | Width<br>(Metric) | Length<br>(Metr