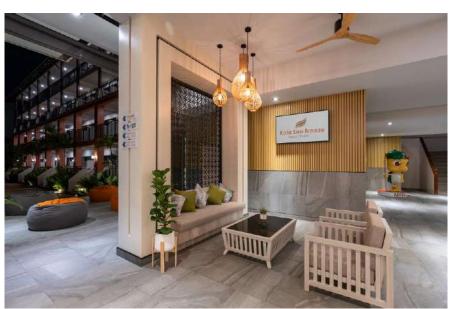

uests. Housed in five separate buildings, each one being just 5 floors with elevators.

All 330 our guest rooms and suites offer guests a bathtub with shower (handheld), mini bar service (pay on consumption), private balcony or terrace, hair dryer, cable TV with a variety of international channels, two complimentary drinking water bottles per day, individually controlled air conditioning, a safety deposit box, telephone with IDD on request, plus Wi-Fi internet (additional charges apply).





Resort, Phuket

Breeze Up Your Breezy Day









## SEA BREEZE ROOMS













### GREENERY ROOM











## AQUA PURA ROOMS











### SEA BREEZE BUNKS













### **FAMILY BREEZE SUITE**







ROOM SIZE: 52 SQ.M

### SPLENDID SUITE







ROOM SIZE: 88 SQ.M



#### **NEW LOBBY**













## MOMENTS Corner





#### FIT24 & MAWYN'S ROOM





## Mawyon's Playroom











## REFRESHING BARS









## OUTDOOR MOVIE!





# CONFERENCE OPTIONS





**Garden Venue** 







## SEA • SKY conference room

Offering 330 square meters of meeting space on the roof top overlooking the gardens of the resort. An ideal venue for conferences and banquet events. Plenty of garden space ideal for outdoor functions, plus one flat roof top for the nighttime themed party. Kata Sea Breeze Resort is a proud member of TICA promoting Thailand as the preferred destination for the MICE market.







## FUNCTION ROOM LAY OUT Seminars & Meetings

| Meeting Room | Width<br>(Metric) | Length<br>(Metric) | Height<br>(Metric) | S. Meters<br>(Metric) |
|--------------|-------------------|-----