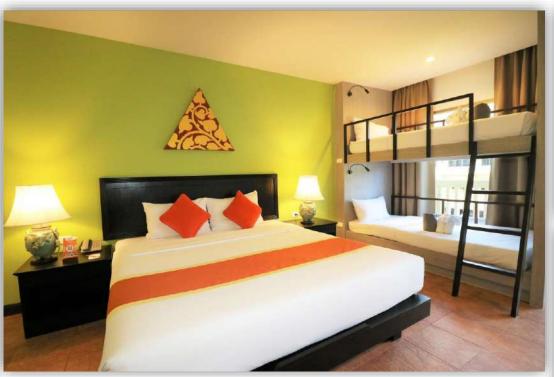

each, Phuket







## KATA SEA BREEZE ACCOMODATION

Spacious guest rooms and suites are the pride of Kata Sea Breeze to suit all guests. Housed in five separate buildings, each one being just 5 floors with elevators.

All 330 our guest rooms and suites offer guests a bathtub with shower (handheld), mini bar service (pay on consumption), private balcony or terrace, hair dryer, cable TV with a variety of international channels, two complimentary drinking water bottles per day, individually controlled air conditioning, a safety deposit box, telephone with IDD on request, plus Wi-Fi internet (additional charges apply).





Resort, Phuket

Breeze Up Your Breezy Day









## SEA BREEZE ROOMS













### GREENERY ROOM











## AQUA PURA ROOMS











### SEA BREEZE BUNKS













### **FAMILY BREEZE SUITE**







ROOM SIZE: 52 SQ.M

### SPLENDID SUITE







ROOM SIZE: 88 SQ.M



#### **NEW LOBBY**













## MOMENTS Corner





#### FIT24 & MAWYN'S ROOM





## Mawyon's Playroom











## REFRESHING BARS









## OUTDOOR MOVIE!





# CONFERENCE OPTIONS





**Garden Venue** 







## SEA • SKY conference room

Offering 330 square meters of meeting space on the roof top overlooking the gardens of the resort. An ideal venue for conferences and banquet events. Plenty of garden space ideal for outdoor functions, plus one flat roof top for the nighttime themed party. Kata Sea Breeze Resort is a proud member of TICA promoting Thailand as the preferred destination for the MICE market.







## FUNCTION ROOM LAY OUT Seminars & Meetings

| Meeting Roo