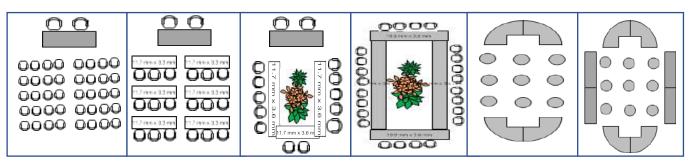

## FUNCTION ROOM LAY OUT Seminars & Meetings

| Meeting Room | Width<br>(Metric) | Length<br>(Metric) | Height<br>(Metric) | S. Meters<br>(Metric) |
|--------------|-------------------|--------------------|--------------------|-----------------------|
| Sea Sky      | 10                | 30                 | 3                  | 300                   |
| (Whole Room) |                   |                    |                    |                       |
| Sea Sky      | 10                | 21                 | 3                  | 210                   |
| (L-Section)  |                   |                    |                    |                       |
| Sea Sky      | 10                | 9                  | 3                  | 90                    |
| (S-Section)  |                   |                    |                    |                       |
| Sea Sky      | 12                | 8                  | 3                  | 96                    |
| (Foyer side) |                   |                    |                    |                       |

## FUNCTION ROOM LAY OUT Seminars & Meetings

| Meeting<br>Room         | Theatre<br>Room | Class<br>Room | U- Shape | Board<br>Room | Cocktail<br>Style | Dinner<br>Style |
|-------------------------|-----------------|---------------|----------|---------------|-------------------|-----------------|
| Sea Sky<br>(Whole)      | 450             | 230           | 85       | 95            | 150               | 320             |
| Sea Sky<br>(L-Section)  | 300             | 156           | 60       | 70            | 80                | 150             |
| Sea Sky<br>(S-Section)  | 100             | 60            | 30       | 40            | 30                | 80              |
| Sea Sky<br>(Foyer side) | -               | -             | -        | -             | 30                | 60              |