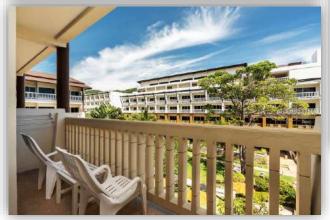

## KATA SEA BREEZE ACCOMODATION

Spacious guest rooms and suites are the pride of Kata Sea Breeze to suit all guests. Housed in five separate buildings, each one being just 5 floors with elevators.

All 330 our guest rooms and suites offer guests a bathtub with shower (handheld), mini bar service (pay on consumption), private balcony or terrace, hair dryer, cable TV with a variety of international channels, two complimentary drinking water bottles per day, individually controlled air conditioning, a safety deposit box, telephone with IDD on request, plus Wi-Fi internet (additional charges apply).