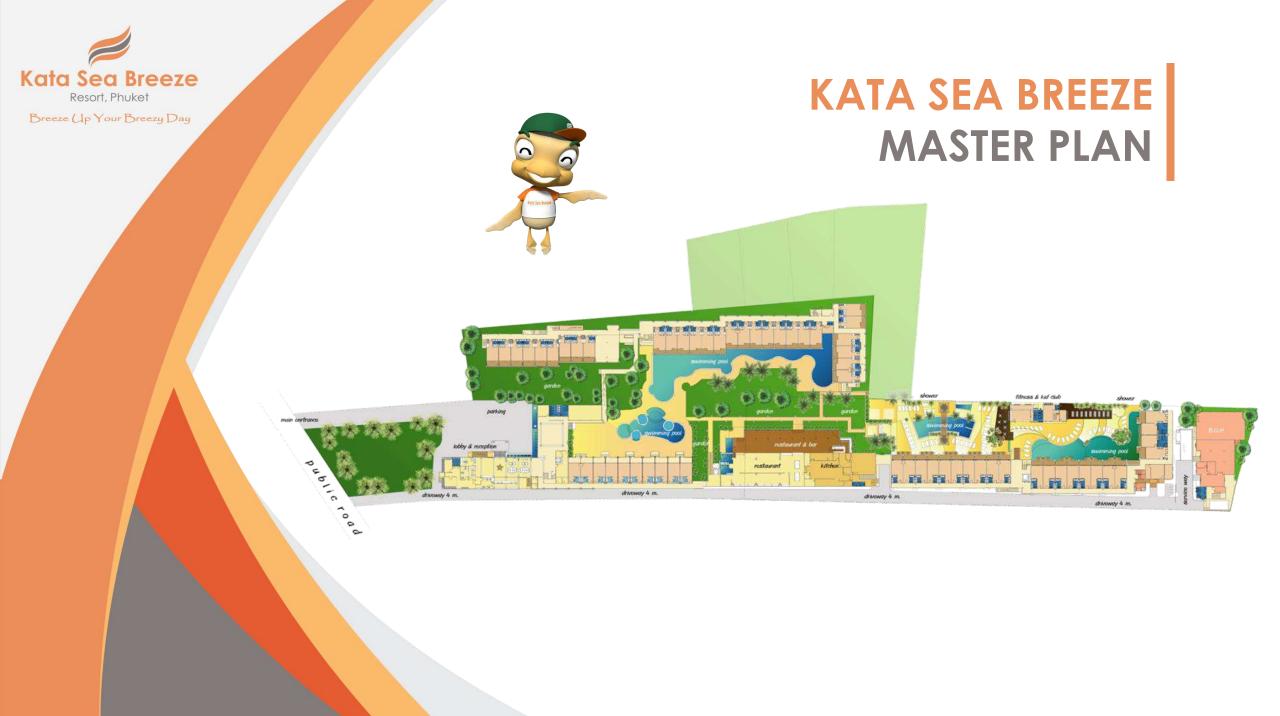

### KATA SEA BREEZE AWARDS

Kata Sea Breeze is perfectly nestled between the golden sands of Kata beach and the green inland hills. Just a few moments walk will bring you to the centre of Kata and the beach just beyond.

## KATA SEA BREEZE ACCOMODATION

Spacious guest rooms and suites are the pride of Kata Sea Breeze to suit all guests. Housed in five separate buildings, each one being just 5 floors with elevators.

All 330 our guest rooms and suites offer guests a bathtub with shower (handheld), mini bar service (pay on consumption), private balcony or terrace, hair dryer, cable TV with a variety of international channels, two complimentary drinking water bottles per day, individually controlled air conditioning, a safety deposit box, telephone with IDD on request, plus Wi-Fi internet (additional charges apply).