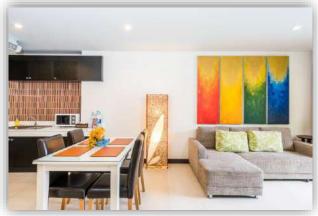

s are the pride of Kata Sea Breeze to suit all guests. Housed in five separate buildings, each one being just 5 floors with elevators.

All 330 our guest rooms and suites offer guests a bathtub with shower (handheld), mini bar service (pay on consumption), private balcony or terrace, hair dryer, cable TV with a variety of international channels, two complimentary drinking water bottles per day, individually controlled air conditioning, a safety deposit box, telephone with IDD on request, plus Wi-Fi internet (additional charges apply).





Resort, Phuket

Breeze Up Your Breezy Day









## SEA BREEZE ROOMS













### GREENERY ROOM











## AQUA PURA ROOMS











### SEA BREEZE BUNKS













### **FAMILY BREEZE SUITE**







ROOM SIZE: 52 SQ.M

### SPLENDID SUITE







ROOM SIZE: 88 SQ.M



#### **NEW LOBBY**













## MOMENTS Corner





#### FIT24 & MAWYN'S ROOM





## Mawyon's Playroom











## REFRESHING BARS









## OUTDOOR MOVIE!





# CONFERENCE OPTIONS





**Garden Venue** 







## SEA • SKY conference room

Offering 330 square meters of meeting space on the roof top overlooking the gardens of the resort. An ideal venue for conferences and banquet events. Plenty of garden space ideal for outdoor functions, plus one flat roof top for the nighttime themed party. Kata Sea Breeze Resort is a proud member of TICA promoting Thailand as the preferred destination for the MICE market.







## FUNCTION ROOM LAY OUT Seminars & Meetings

| Meeting Room | Width<br>(Metric) | Length<br>(Metric) | Height<br>(Metric) | S. Meters<br>(Met