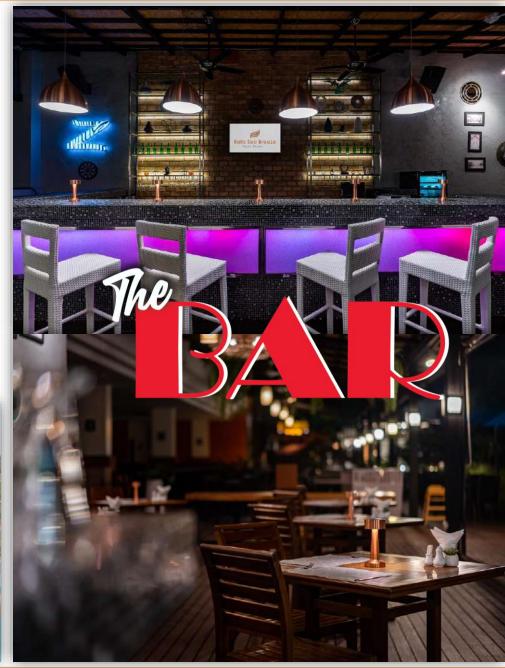

es offer guests a bathtub with shower (handheld), mini bar service (pay on consumption), private balcony or terrace, hair dryer, cable TV with a variety of international channels, two complimentary drinking water bottles per day, individually controlled air conditioning, a safety deposit box, telephone with IDD on request, plus Wi-Fi internet (additional charges apply).





Resort, Phuket

Breeze Up Your Breezy Day









## SEA BREEZE ROOMS













### GREENERY ROOM











## AQUA PURA ROOMS











### SEA BREEZE BUNKS













### **FAMILY BREEZE SUITE**







ROOM SIZE: 52 SQ.M

### SPLENDID SUITE







ROOM SIZE: 88 SQ.M



#### **NEW LOBBY**













## MOMENTS Corner





#### FIT24 & MAWYN'S ROOM





## Mawyon's Playroom











## REFRESHING BARS









## OUTDOOR MOVIE!





# CONFERENCE OPTIONS





**Garden Venue** 







## SEA • SKY conference room

Offering 330 square meters of meeting space on the roof top overlooking the gardens of the resort. An ideal venue for conferences and banquet events. Plenty of garden space ideal for outdoor functions, plus one flat roof top for the nighttime themed party. Kata Sea Breeze Resort is a proud member of TICA promoting Thailand as the preferred destination for the MICE market.







## FUNCTION ROOM LAY OUT Seminars & Meetings

| Meeting Room | Width<br>(Metric) | Length<br>(Metric) | Height<br>(Metric) | S. Meters<br>(Metric) |
|--------------|-------------------|--------------------|--------------------|-----------------------|
| Sea Sky      | 10                | 30                 |