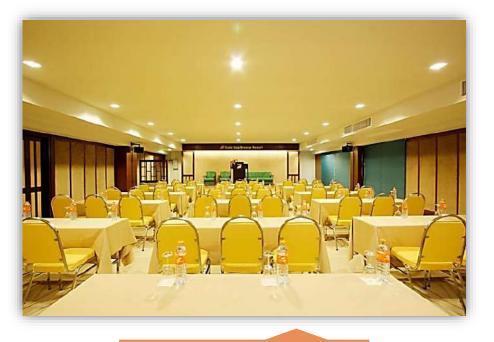

## SEA • SKY conference room

Offering 330 square meters of meeting space on the roof top overlooking the gardens of the resort. An ideal venue for conferences and banquet events. Plenty of garden space ideal for outdoor functions, plus one flat roof top for the nighttime themed party. Kata Sea Breeze Resort is a proud member of TICA promoting Thailand as the preferred destination for the MICE market.

## FUNCTION ROOM LAY OUT Seminars & Meetings

| Meeting Room | Width<br>(Metric) | Length<br>(Metric) | Height<br>(Metric) | S. Meters<br>(Metric) |
|--------------|-------------------|--------------------|--------------------|-----------------------|
| Sea Sky      | 10                | 30                 | 3                  | 300                   |
| (Whole Room) |                   |                    |                    |                       |
| Sea Sky      | 10                | 21                 | 3                  | 210                   |
| (L-Section)  |                   |                    |                    |                       |
| Sea Sky      | 10                | 9                  | 3                  | 90                    |
| (S-Section)  |                   |                    |                    |                       |
| Sea Sky      | 12                | 8                  | 3                  | 96                    |
| (Foyer side) |                   |                    |                    |                       |

## FUNCTION ROOM LAY OUT Seminars & Meetings

| Meeting<br>Room         | Theatre<br>Room | Class<br>Room | U- Shape | Board<br>Room | Cocktail<br>Style | Dinner<br>Style |
|-------------------------|-----------------|---------------|----------|---------------|-------------------|-----------------|
| Sea Sky<br>(Whole)      | 450             | 230           | 85       | 95            | 150               | 320             |
| Sea Sky<br>(L-Section)  | 300             | 156           | 60       | 70            | 80                | 150             |
| Sea Sky<br>(S-Section)  | 100             | 60            | 30       | 40            | 30                | 80              |
| Sea Sky<br>(Foyer side) | -               | -             | -        | -             | 30                | 60              |