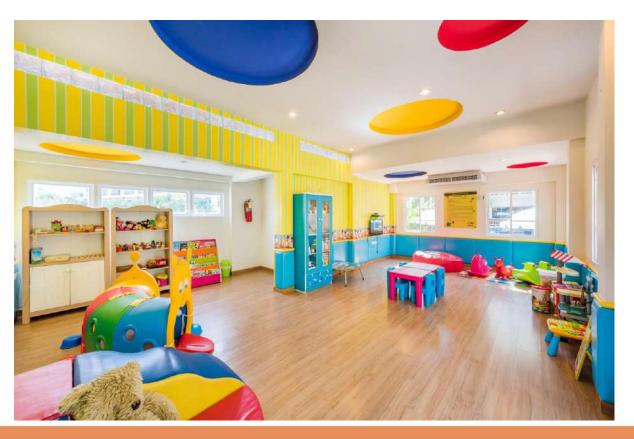

All 330 our guest rooms and suites offer guests a bathtub with shower (handheld), mini bar service (pay on consumption), private balcony or terrace, hair dryer, cable TV with a variety of international channels, two complimentary drinking water bottles per day, individually controlled air conditioning, a safety deposit box, telephone with IDD on request, plus Wi-Fi internet (additional charges apply).





Resort, Phuket

Breeze Up Your Breezy Day









## SEA BREEZE ROOMS













### GREENERY ROOM











## AQUA PURA ROOMS











### SEA BREEZE BUNKS













### **FAMILY BREEZE SUITE**







ROOM SIZE: 52 SQ.M

### SPLENDID SUITE







ROOM SIZE: 88 SQ.M



#### **NEW LOBBY**













## MOMENTS Corner





#### FIT24 & MAWYN'S ROOM





## Mawyon's Playroom











## REFRESHING BARS









## OUTDOOR MOVIE!





# CONFERENCE OPTIONS





**Garden Venue** 







## SEA • SKY conference room

Offering 330 square meters of meeting space on the roof top overlooking the gardens of the resort. An ideal venue for conferences and banquet events. Plenty of garden space ideal for outdoor functions, plus one flat roof top for the nighttime themed party. Kata Sea Breeze Resort is a proud member of TICA promoting Thailand as the preferred destination for the MICE market.







## FUNCTION ROOM LAY OUT Seminars & Meetings

| Meeting Room | Width<br>(Metric) | Length<br>(Metric) | Height<br>(Metric) | S. Meters<br>(Metric) |
|--------------|-------------------|--------------------|--------------------|-----------------------|
| Sea Sky      | 10