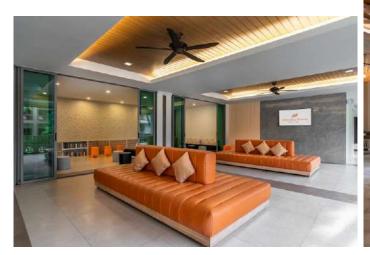

guests. Housed in five separate buildings, each one being just 5 floors with elevators.

All 330 our guest rooms and suites offer guests a bathtub with shower (handheld), mini bar service (pay on consumption), private balcony or terrace, hair dryer, cable TV with a variety of international channels, two complimentary drinking water bottles per day, individually controlled air conditioning, a safety deposit box, telephone with IDD on request, plus Wi-Fi internet (additional charges apply).





Resort, Phuket

Breeze Up Your Breezy Day









## SEA BREEZE ROOMS













### GREENERY ROOM











## AQUA PURA ROOMS











### SEA BREEZE BUNKS













### **FAMILY BREEZE SUITE**







ROOM SIZE: 52 SQ.M

### SPLENDID SUITE







ROOM SIZE: 88 SQ.M



#### **NEW LOBBY**













## MOMENTS Corner





#### FIT24 & MAWYN'S ROOM





## Mawyon's Playroom











## REFRESHING BARS









## OUTDOOR MOVIE!





# CONFERENCE OPTIONS





**Garden Venue** 







## SEA • SKY conference room

Offering 330 square meters of meeting space on the roof top overlooking the gardens of the resort. An ideal venue for conferences and banquet events. Plenty of garden space ideal for outdoor functions, plus one flat roof top for the nighttime themed party. Kata Sea Breeze Resort is a proud member of TICA promoting Thailand as the preferred destination for the MICE market.







## FUNCTION ROOM LAY OUT Seminars & Meetings

| Meeting Room | Width<br>(Metric) | Length<br>(Metric) | Height<br>(Metric) | S. Meters<br>(Metric) |
|--------------|-------------------|---