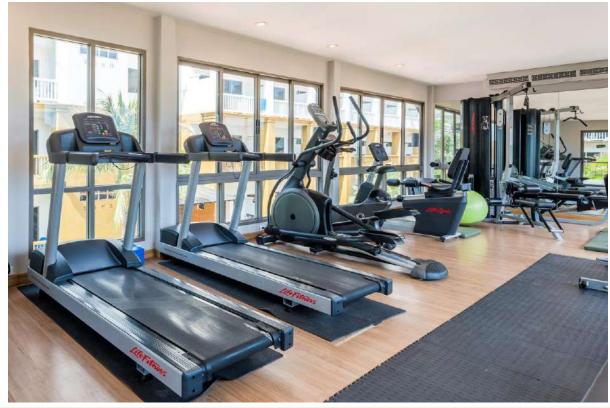

All 330 our guest rooms and suites offer guests a bathtub with shower (handheld), mini bar service (pay on consumption), private balcony or terrace, hair dryer, cable TV with a variety of international channels, two complimentary drinking water bottles per day, individually controlled air conditioning, a safety deposit box, telephone with IDD on request, plus Wi-Fi internet (additional charges apply).





Resort, Phuket

Breeze Up Your Breezy Day









## SEA BREEZE ROOMS













### GREENERY ROOM











## AQUA PURA ROOMS











### SEA BREEZE BUNKS













### **FAMILY BREEZE SUITE**







ROOM SIZE: 52 SQ.M

### SPLENDID SUITE







ROOM SIZE: 88 SQ.M



#### **NEW LOBBY**













## MOMENTS Corner





#### FIT24 & MAWYN'S ROOM





## Mawyon's Playroom











## REFRESHING BARS









## OUTDOOR MOVIE!





# CONFERENCE OPTIONS





**Garden Venue** 







## SEA • SKY conference room

Offering 330 square meters of meeting space on the roof top overlooking the gardens of the resort. An ideal venue for conferences and banquet events. Plenty of garden space ideal for outdoor functions, plus one flat roof top for the nighttime themed party. Kata Sea Breeze Resort is a proud member of TICA promoting Thailand as the preferred destination for the MICE market.







## FUNCTION ROOM LAY OUT Seminars & Meetings

| Meeting Room | Width<br>(Metric) | Length<br>(Metric) | Height<br>(Metric) | S. Meters<br>(Metric) |
|--------------|-------------------|--------------------|--------------------|-----------------------|
| Sea Sky      | 10