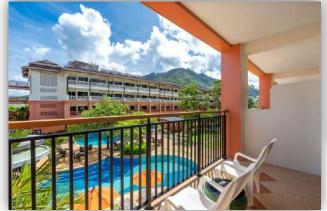

## KATA SEA BREEZE ACCOMODATION

Spacious guest rooms and suites are the pride of Kata Sea Breeze to suit all guests. Housed in five separate buildings, each one being just 5 floors with elevators.

All 330 our guest rooms and suites offer guests a bathtub with shower (handheld), mini bar service (pay on consumption), private balcony or terrace, hair dryer, cable TV with a variety of international channels, two complimentary drinking water bottles per day, individually controlled air conditioning, a safety deposit box, telephone with IDD on request, plus Wi-Fi internet (additional charges apply).