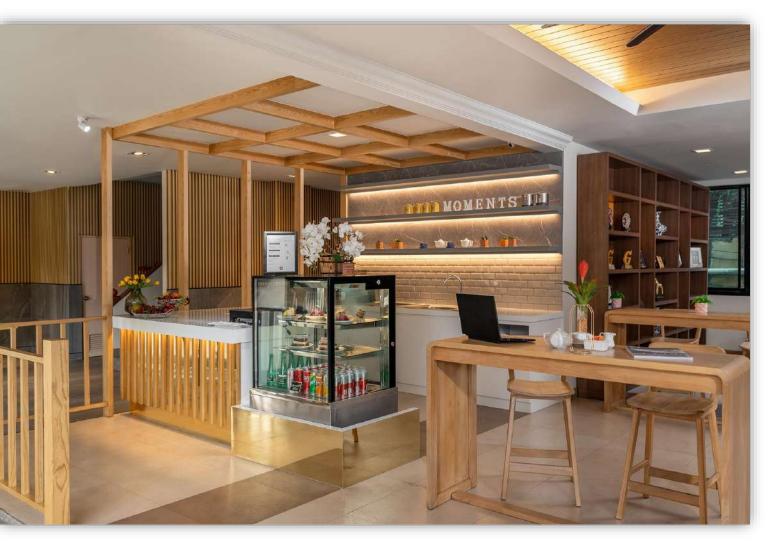

oused in five separate buildings, each one being just 5 floors with elevators.

All 330 our guest rooms and suites offer guests a bathtub with shower (handheld), mini bar service (pay on consumption), private balcony or terrace, hair dryer, cable TV with a variety of international channels, two complimentary drinking water bottles per day, individually controlled air conditioning, a safety deposit box, telephone with IDD on request, plus Wi-Fi internet (additional charges apply).





Resort, Phuket

Breeze Up Your Breezy Day









## SEA BREEZE ROOMS













### GREENERY ROOM











## AQUA PURA ROOMS











### SEA BREEZE BUNKS













### **FAMILY BREEZE SUITE**







ROOM SIZE: 52 SQ.M

### SPLENDID SUITE







ROOM SIZE: 88 SQ.M



#### **NEW LOBBY**













## MOMENTS Corner





#### FIT24 & MAWYN'S ROOM





## Mawyon's Playroom











## REFRESHING BARS









## OUTDOOR MOVIE!





# CONFERENCE OPTIONS





**Garden Venue** 







## SEA • SKY conference room

Offering 330 square meters of meeting space on the roof top overlooking the gardens of the resort. An ideal venue for conferences and banquet events. Plenty of garden space ideal for outdoor functions, plus one flat roof top for the nighttime themed party. Kata Sea Breeze Resort is a proud member of TICA promoting Thailand as the preferred destination for the MICE market.







## FUNCTION ROOM LAY OUT Seminars & Meetings

| Meeting Room | Width<br>(Metric) | Length<br>(Metric) | Height<br>(Metric) | S. Meters<br>(Metric) |
|--------------|-------------------|-------------