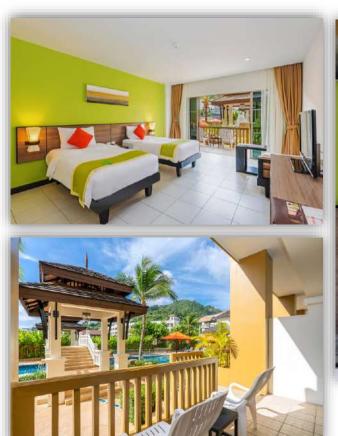

## SEA BREEZE ROOMS

## KATA SEA BREEZE ACCOMODATION

Spacious guest rooms and suites are the pride of Kata Sea Breeze to suit all guests. Housed in five separate buildings, each one being just 5 floors with elevators.

All 330 our guest rooms and suites offer guests a bathtub with shower (handheld), mini bar service (pay on consumption), private balcony or terrace, hair dryer, cable TV with a variety of international channels, two complimentary drinking water bottles per day, individually controlled air conditioning, a safety deposit box, telephone with IDD on request, plus Wi-Fi internet (additional charges apply).