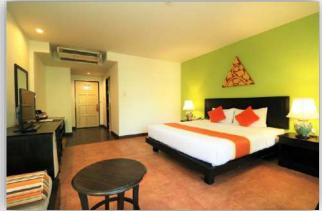

ch, Phuket







## KATA SEA BREEZE ACCOMODATION

Spacious guest rooms and suites are the pride of Kata Sea Breeze to suit all guests. Housed in five separate buildings, each one being just 5 floors with elevators.

All 330 our guest rooms and suites offer guests a bathtub with shower (handheld), mini bar service (pay on consumption), private balcony or terrace, hair dryer, cable TV with a variety of international channels, two complimentary drinking water bottles per day, individually controlled air conditioning, a safety deposit box, telephone with IDD on request, plus Wi-Fi internet (additional charges apply).





Resort, Phuket

Breeze Up Your Breezy Day









## SEA BREEZE ROOMS













### GREENERY ROOM











## AQUA PURA ROOMS











### SEA BREEZE BUNKS













### **FAMILY BREEZE SUITE**







ROOM SIZE: 52 SQ.M

### SPLENDID SUITE







ROOM SIZE: 88 SQ.M



#### **NEW LOBBY**













## MOMENTS Corner





#### FIT24 & MAWYN'S ROOM





## Mawyon's Playroom











## REFRESHING BARS









## OUTDOOR MOVIE!





# CONFERENCE OPTIONS





**Garden Venue** 







## SEA • SKY conference room

Offering 330 square meters of meeting space on the roof top overlooking the gardens of the resort. An ideal venue for conferences and banquet events. Plenty of garden space ideal for outdoor functions, plus one flat roof top for the nighttime themed party. Kata Sea Breeze Resort is a proud member of TICA promoting Thailand as the preferred destination for the MICE market.







## FUNCTION ROOM LAY OUT Seminars & Meetings

| Meeting Room