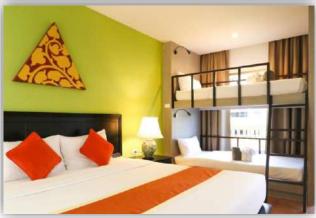

, Phuket







## KATA SEA BREEZE ACCOMODATION

Spacious guest rooms and suites are the pride of Kata Sea Breeze to suit all guests. Housed in five separate buildings, each one being just 5 floors with elevators.

All 330 our guest rooms and suites offer guests a bathtub with shower (handheld), mini bar service (pay on consumption), private balcony or terrace, hair dryer, cable TV with a variety of international channels, two complimentary drinking water bottles per day, individually controlled air conditioning, a safety deposit box, telephone with IDD on request, plus Wi-Fi internet (additional charges apply).





Resort, Phuket

Breeze Up Your Breezy Day









## SEA BREEZE ROOMS













### GREENERY ROOM











## AQUA PURA ROOMS











### SEA BREEZE BUNKS













### **FAMILY BREEZE SUITE**







ROOM SIZE: 52 SQ.M

### SPLENDID SUITE







ROOM SIZE: 88 SQ.M



#### **NEW LOBBY**













## MOMENTS Corner





#### FIT24 & MAWYN'S ROOM





## Mawyon's Playroom











## REFRESHING BARS









## OUTDOOR MOVIE!





# CONFERENCE OPTIONS





**Garden Venue** 







## SEA • SKY conference room

Offering 330 square meters of meeting space on the roof top overlooking the gardens of the resort. An ideal venue for conferences and banquet events. Plenty of garden space ideal for outdoor functions, plus one flat roof top for the nighttime themed party. Kata Sea Breeze Resort is a proud member of TICA promoting Thailand as the preferred destination for the MICE market.







## FUNCTION ROOM LAY OUT Seminars & Meetings

| Meeting Room |