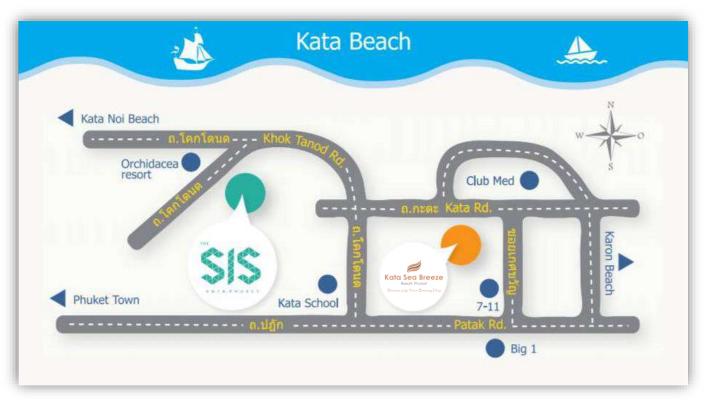

### KATA SEA BREEZE AWARDS

Kata Sea Breeze is perfectly nestled between the golden sands of Kata beach and the green inland hills. Just a few moments walk will bring you to the centre of Kata and the beach just beyond.

## LOCATION INFORMATION Kata Beach, Phuket