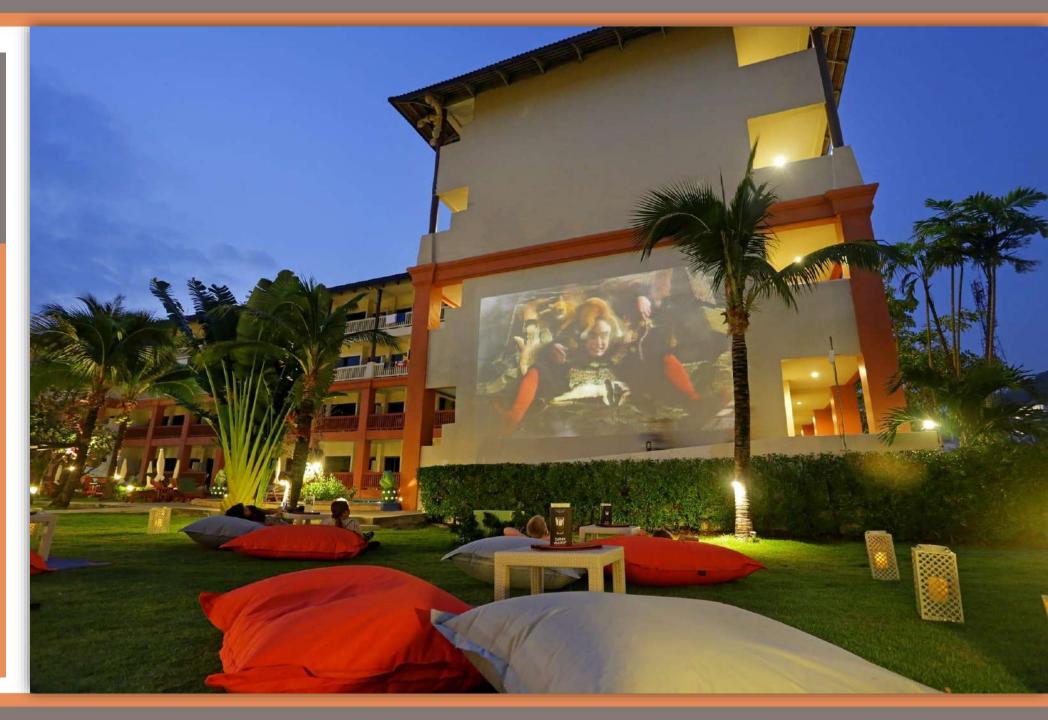

with shower (handheld), mini bar service (pay on consumption), private balcony or terrace, hair dryer, cable TV with a variety of international channels, two complimentary drinking water bottles per day, individually controlled air conditioning, a safety deposit box, telephone with IDD on request, plus Wi-Fi internet (additional charges apply).





Resort, Phuket

Breeze Up Your Breezy Day









## SEA BREEZE ROOMS













### GREENERY ROOM











## AQUA PURA ROOMS











### SEA BREEZE BUNKS













### **FAMILY BREEZE SUITE**







ROOM SIZE: 52 SQ.M

### SPLENDID SUITE







ROOM SIZE: 88 SQ.M



#### **NEW LOBBY**













## MOMENTS Corner





#### FIT24 & MAWYN'S ROOM





## Mawyon's Playroom











## REFRESHING BARS









## OUTDOOR MOVIE!





# CONFERENCE OPTIONS





**Garden Venue** 







## SEA • SKY conference room

Offering 330 square meters of meeting space on the roof top overlooking the gardens of the resort. An ideal venue for conferences and banquet events. Plenty of garden space ideal for outdoor functions, plus one flat roof top for the nighttime themed party. Kata Sea Breeze Resort is a proud member of TICA promoting Thailand as the preferred destination for the MICE market.







## FUNCTION ROOM LAY OUT Seminars & Meetings

| Meeting Room | Width<br>(Metric) | Length<br>(Metric) | Height<br>(Metric) | S. Meters<br>(Metric) |
|--------------|-------------------|--------------------|--------------------|-----------------------|
| Sea Sky      | 10                | 30                 | 3                  | 300