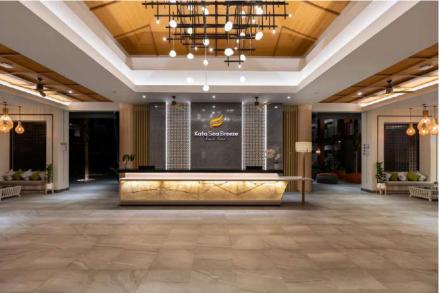

sts. Housed in five separate buildings, each one being just 5 floors with elevators.

All 330 our guest rooms and suites offer guests a bathtub with shower (handheld), mini bar service (pay on consumption), private balcony or terrace, hair dryer, cable TV with a variety of international channels, two complimentary drinking water bottles per day, individually controlled air conditioning, a safety deposit box, telephone with IDD on request, plus Wi-Fi internet (additional charges apply).





Resort, Phuket

Breeze Up Your Breezy Day









## SEA BREEZE ROOMS













### GREENERY ROOM











## AQUA PURA ROOMS











### SEA BREEZE BUNKS













### **FAMILY BREEZE SUITE**







ROOM SIZE: 52 SQ.M

### SPLENDID SUITE







ROOM SIZE: 88 SQ.M



#### **NEW LOBBY**













## MOMENTS Corner





#### FIT24 & MAWYN'S ROOM





## Mawyon's Playroom











## REFRESHING BARS









## OUTDOOR MOVIE!





# CONFERENCE OPTIONS





**Garden Venue** 







## SEA • SKY conference room

Offering 330 square meters of meeting space on the roof top overlooking the gardens of the resort. An ideal venue for conferences and banquet events. Plenty of garden space ideal for outdoor functions, plus one flat roof top for the nighttime themed party. Kata Sea Breeze Resort is a proud member of TICA promoting Thailand as the preferred destination for the MICE market.







## FUNCTION ROOM LAY OUT Seminars & Meetings

| Meeting Room | Width<br>(Metric) | Length<br>(Metric) | Height<br>(Metric) | S. Meters<br>(Metric) |
|--------------|-------------------|-------