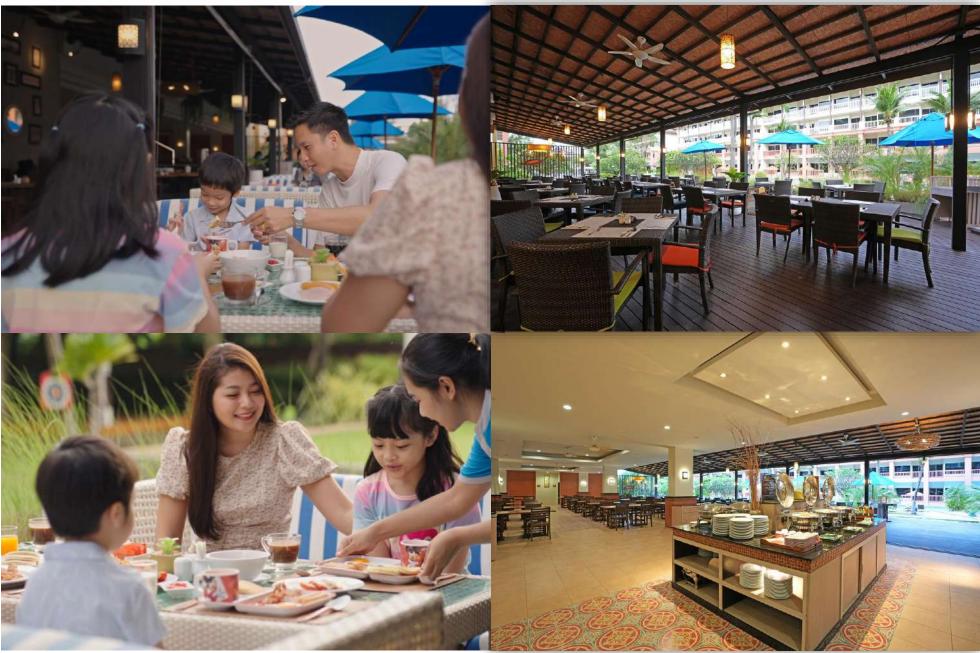

0 our guest rooms and suites offer guests a bathtub with shower (handheld), mini bar service (pay on consumption), private balcony or terrace, hair dryer, cable TV with a variety of international channels, two complimentary drinking water bottles per day, individually controlled air conditioning, a safety deposit box, telephone with IDD on request, plus Wi-Fi internet (additional charges apply).





Resort, Phuket

Breeze Up Your Breezy Day









## SEA BREEZE ROOMS













### GREENERY ROOM











## AQUA PURA ROOMS











### SEA BREEZE BUNKS













### **FAMILY BREEZE SUITE**







ROOM SIZE: 52 SQ.M

### SPLENDID SUITE







ROOM SIZE: 88 SQ.M



#### **NEW LOBBY**













## MOMENTS Corner





#### FIT24 & MAWYN'S ROOM





## Mawyon's Playroom











## REFRESHING BARS









## OUTDOOR MOVIE!





# CONFERENCE OPTIONS





**Garden Venue** 







## SEA • SKY conference room

Offering 330 square meters of meeting space on the roof top overlooking the gardens of the resort. An ideal venue for conferences and banquet events. Plenty of garden space ideal for outdoor functions, plus one flat roof top for the nighttime themed party. Kata Sea Breeze Resort is a proud member of TICA promoting Thailand as the preferred destination for the MICE market.







## FUNCTION ROOM LAY OUT Seminars & Meetings

| Meeting Room | Width<br>(Metric) | Length<br>(Metric) | Height<br>(Metric) | S. Meters<br>(Metric) |
|--------------|-------------------|--------------------|--------------------|-----------------------|
| Sea Sky      | 10