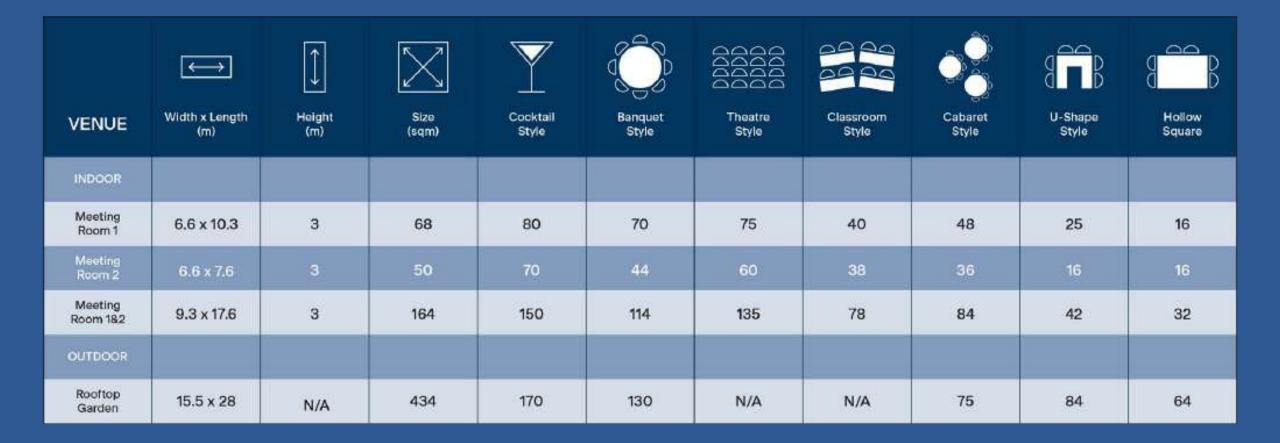

-

### JUNIOR SUITE TERRACE GARDEN VIEW 104 sqm.

176771/2 1667914 167712

12.7





### ONE BEDROOM SUITE CITY VIEW 86 sqm.

### ONE BEDROOM SUITE CITY VIEW 86 sqm.

1990

A STATE OF THE SALE WHERE AN A

STORE OF VICEOUT T ALL DO TRANSPORT.

NAME OF TAXABLE PARTY.

1100



## HOTEL LOBBY

Step into our lobby, a delightful reflection of Phuket's fishing village.

Feel the gentle embrace of the Andaman Sea blending harmoniously with the vibrant local culture.

### MEETING ROOM





## GATHERINGS & EVENTS

#### SPARK NEW IDEAS AT HOTEL INDIGO PHUKET PATONG

Looking for something new, creative, inspired a bit of local with stylish and modern twist. With free off-street parking, onsite tech-support, three unique meeting spaces in the heart of Patong.

### EVENT FACILITIES & CAPACITY CHART





### BUTCHER'S GARDEN

An escape from the hustle of Patong into the Oasis of the Indigo Forest. Fresh Local Meat, Dry Aged beef and Seafood with a Patong twist.

Cuisine Concept: Charcoal grill, wine shop, | Location: Ground floor | Capacity: 140 guests

**Opening hours:** 6.30am to. 10.30am and 5pm to 10.30pm daily



© Hotel Indigo<sup>®</sup> 2023



## POTS, PINTS & TIKIS

A Casual street front drinking experience showcasing local craft beers and unique cocktails. **Cuisine concept:** Craft beer & cocktail garden | **Location:** Ground floor | **Capacity:** 90 guests **Opening hours:** 12pm to midnight daily | **Live music band:** 7pm to 10pm



© Hotel Indigo<sup>®</sup> 2023



## THE CLOUD ROOFTOP POOL BAR

An ample rooftop space for creative or proactive social gatherings & even