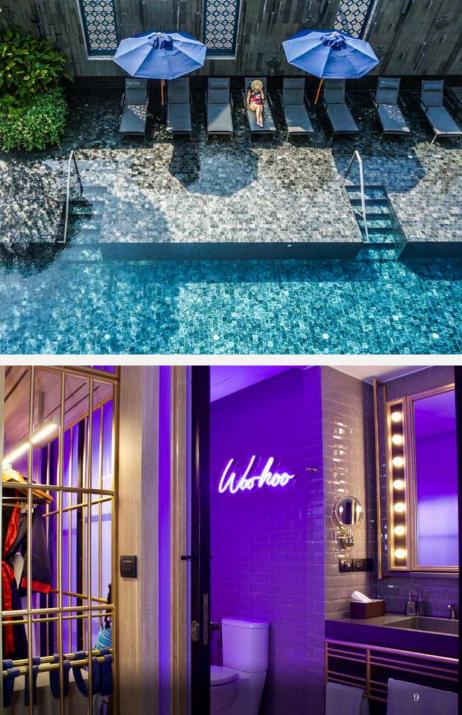

**Design:** The hotel's design is inspired by the local culture and neighborhood stories of Patong. Each room is unique and features local art, nightlife, and natural materials.

**Rooftop pool:** The hotel's rooftop pool offers stunning views of Patong and the Andaman Sea. It's the perfect spot to relax and soak up the sun while enjoying a refreshing drink.

# HOTEL FACILITIES

- 2 Swimming Pools
- 2 Restaurants: Butcher's Garden and Pots Pints & Tikis
- 1 Pool bar: The Cloud Rooftop Pool Bar
- 24-hour Fitness Centre includes a full-size Muay Thai ring