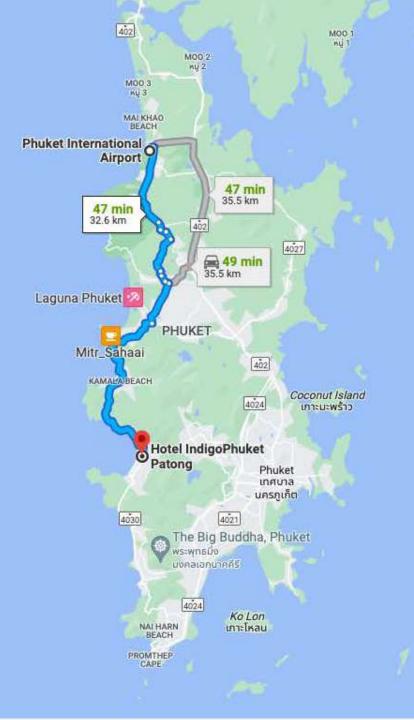

#### We are the heart of Patong

**Location:** The hotel is situated in the heart of Patong, Phuket's most vibrant and popular beach town. Guests are just steps away from the beach, restaurants, shopping, and nightlife.