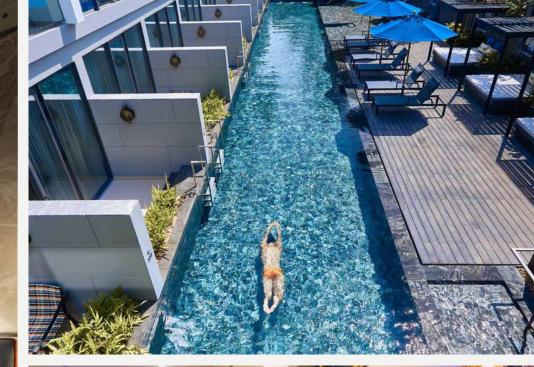

**Design:** The hotel's design is inspired by the local culture and neighborhood stories of Patong. Each room is unique and features local art, nightlife, and natural materials.

**Rooftop pool:** The hotel's rooftop pool offers stunning views of Patong and the Andaman Sea. It's the perfect spot to relax and soak up the sun while enjoying a refreshing drink.

# HOTEL FACILITIES

- 2 Swimming Pools
- 2 Restaurants: Butcher's Garden and Pots Pints & Tikis
- 1 Pool bar: The Cloud Rooftop Pool Bar
- 24-hour Fitness Centre includes a full-size Muay Thai ring