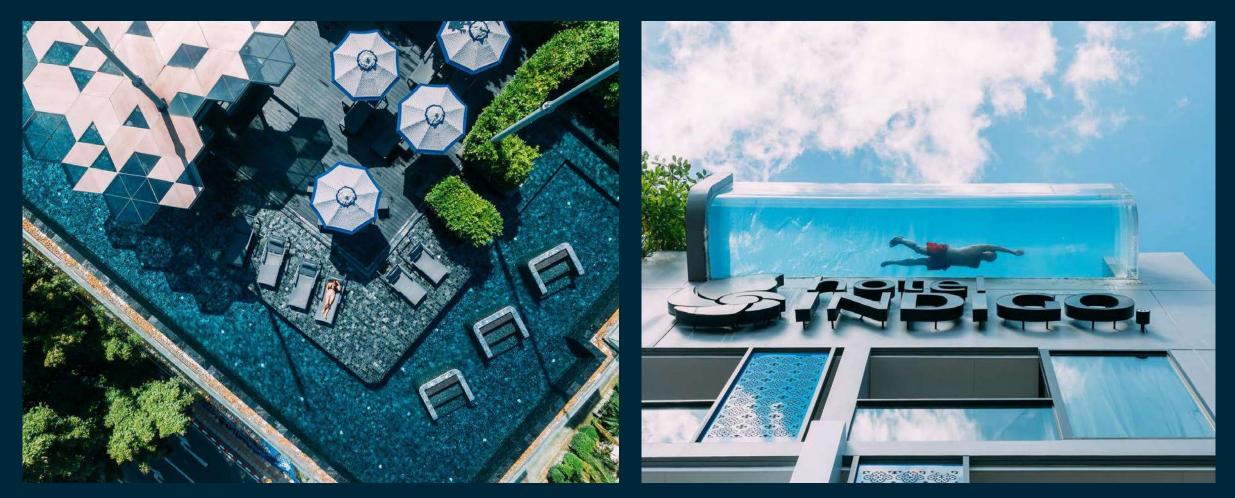

**Design:** The hotel's design is inspired by the local culture and neighborhood stories of Patong. Each room is unique and features local art, nightlife, and natural materials.

**Rooftop pool:** The hotel's rooftop pool offers stunning views of Patong and the Andaman Sea. It's the perfect spot to relax and soak up the sun while enjoying a refreshing drink.

# HOTEL FACILITIES

- 2 Swimming Pools
- 2 Restaurants: Butcher's Garden and Pots Pints & Tikis
- 1 Pool bar: The Cloud Rooftop Pool Bar
- 24-hour Fitness Centre includes a full-size Muay Thai ring