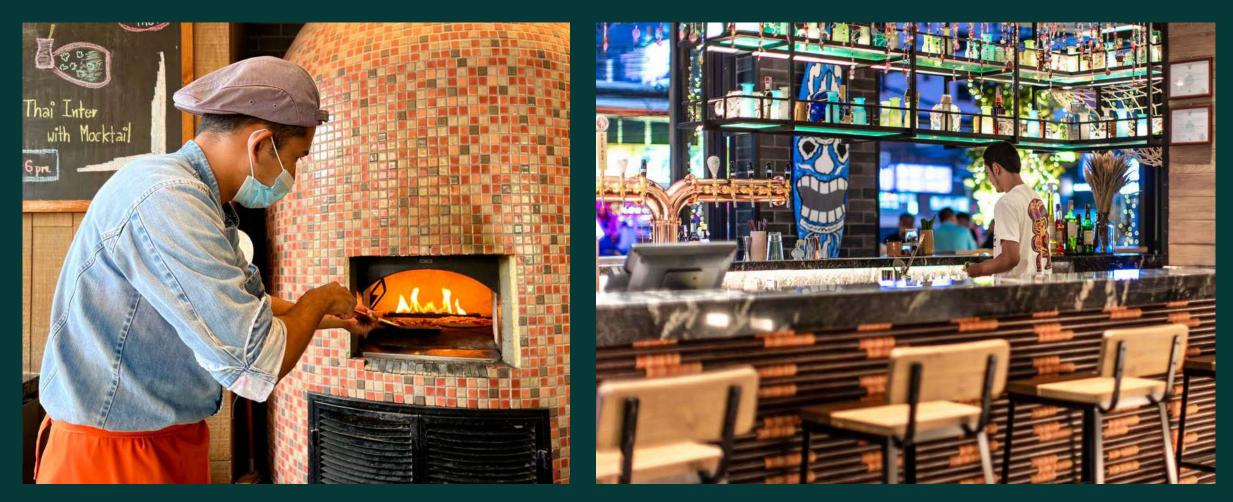

### BUTCHER'S GARDEN

An escape from the hustle of Patong into the Oasis of the Indigo Forest. Fresh Local Meat, Dry Aged beef and Seafood with a Patong twist.

Cuisine Concept: Charcoal grill, wine shop, | Location: Ground floor | Capacity: 140 guests

## POTS, PINTS & TIKIS

A Casual street front drinking experience showcasing local craft beers and unique cocktails. **Cuisine concept:** Craft beer & cocktail garden | **Location:** Ground floor | **Capacity:** 90 guests **Opening hours:** 12pm to midnight daily | **Live music band:** 7pm to 10pm