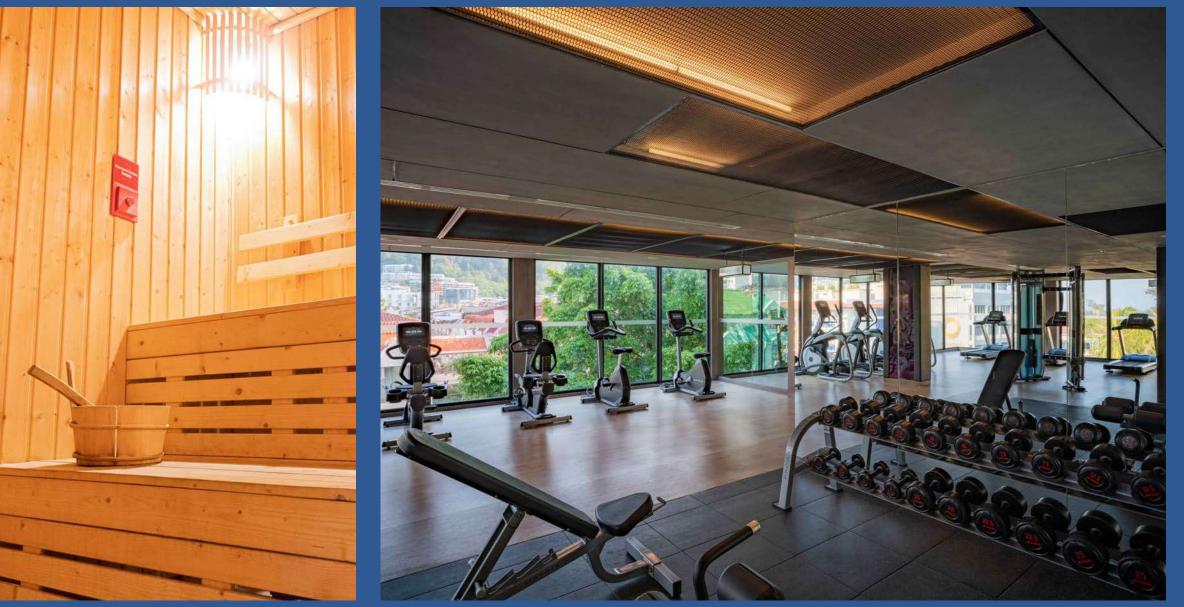

# HOTEL FACILITIES

- 2 Swimming Pools
- 2 Restaurants: Butcher's Garden and Pots Pints & Tikis
- 1 Pool bar: The Cloud Rooftop Pool Bar
- 24-hour Fitness Centre includes a full-size Muay Thai ring

### STYLISH 24-HOUR FITNESS CENTER

### STYLISH 24-HOUR FITNESS CENTER

Patong Beach