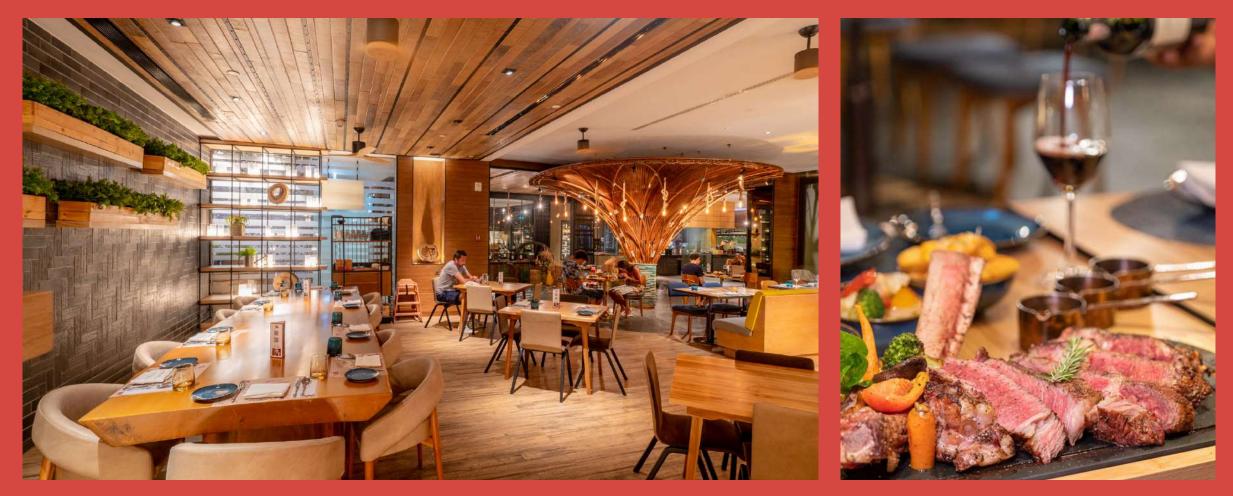

### BUTCHER'S GARDEN

An escape from the hustle of Patong into the Oasis of the Indigo Forest. Fresh Local Meat, Dry Aged beef and Seafood with a Patong twist.

Cuisine Concept: Charcoal grill, wine shop, | Location: Ground floor | Capacity: 140 guests

**Opening hours:** 6.30am to. 10.30am and 5pm to 10.30pm daily

© Hotel Indigo<sup>®</sup> 2023