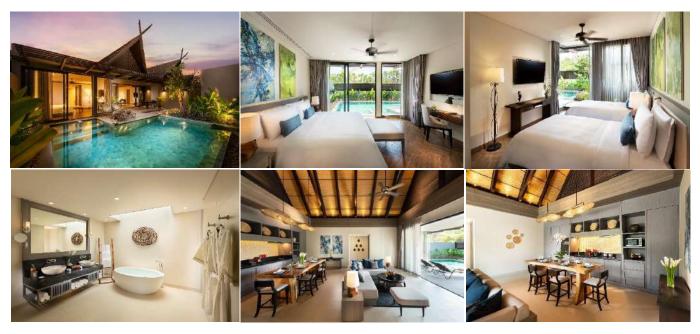

# **POOL VILLA CATEGORY**

#### **Room Features & Services**

- Large balcony / terrace
- Living room
- Dining table
- Kitchenette / Refrigerator/Toaster/ Stovetop/ Microwave
- LCD TV
- Bluetooth music system
- Washing machine and dryer
- 24 hour In-Room Dining service
- Babysitting service
- Money exchange / ATM
- Transportation / Limousine service
- · Local tours and activities
- Guest Lounge
- Nearby Shopping Complex
- Restaurant & bars