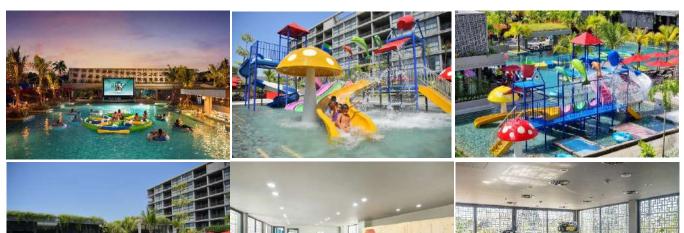

### **RESORT ACTIVITIES EXPERIENCES**

#### Activities

- Fitness Centre
- Yoga
- Kids club
- Teen zone
- Spice Spoon
- Swimming pool
- Children Pool and water slide
- Complimentary bicycles
- Water sports
- Climbing wall
- Dive-in movie night
- Family fun programme
- Rock climbing
- Pickleball
- Basketball
- Badminton