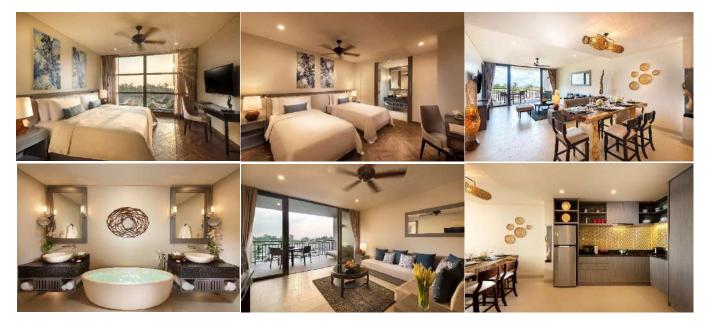

## **SUITE CATEGORY**

#### **Room Features & Services**

- Large balcony / terrace
- Living room
- Dining table
- Kitchenette / Refrigerator/Toaster/ Stovetop/ Microwave
- LCD TV
- Bluetooth music system
- Washing machine and dryer
- 24 hour In-Room Dining service
- Babysitting service
- Money exchange / ATM
- Transportation / Limousine service
- · Local tours and activities
- Guest Lounge
- Nearby Shopping Complex
- Restaurant & bars