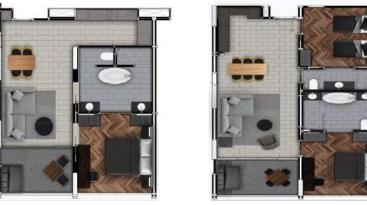

## **SUITE CATEGORY**





# **POOL VILLA CATEGORY**





# **RESORT INTRODUCTION**

Anantara Vacation Club Mai Khao Phuket is located in the northwest Phuket offers a truly indulgent tropical escape, yet is only 15 minutes from Phuket International Airport and a short drive from the bustling beaches of the south. The resort's luxurious choice of Suites and Pool Villas are designed with couples, families and friends in mind.

#### **Room Features & Services**

- Large balcony / terrace
- Living room
- Dining table
- Kitchenette / Refrigerator/Toaster/ Stovetop/ Microwave
- LCD TV
- Bluetooth music system
- Washing machine and dryer
- 24 hour In-Room Dining service
- Babysitting service
- Money exchange / ATM
- Transportation / Limousine service
- · Local tours and activities
- Guest Lounge
- Nearby Shopping Comple