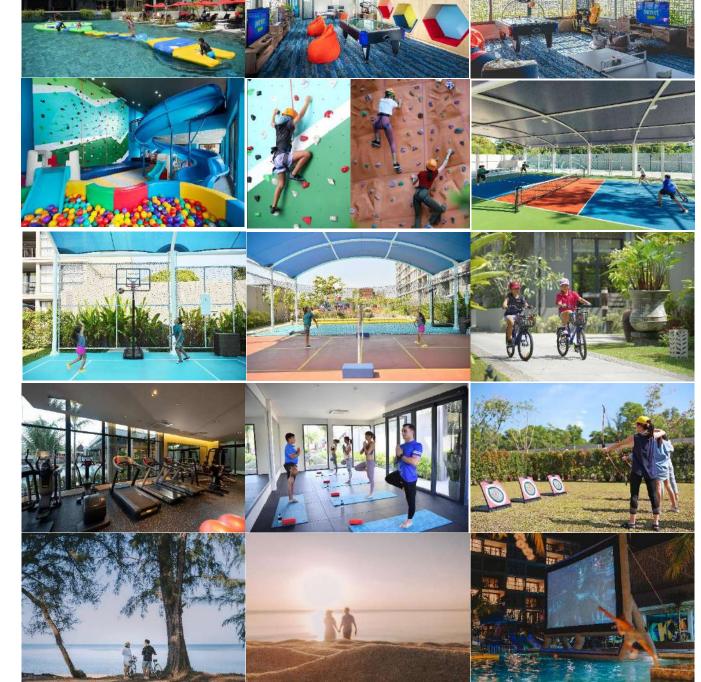

#### Activities

- Fitness Centre
- Yoga
- Kids club
- Teen zone
- Spice Spoon
- Swimming pool
- Children Pool and water slide
- Complimentary bicycles
- Water sports
- Climbing wall
- Dive-in movie night
- Family fun programme
- Rock climbing
- Pickleball
- Basketball
- Badminton

### **RESORT ACTIVITIES EXPERIENCES**