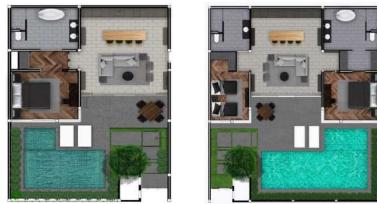

## **SUITE CATEGORY**





# **POOL VILLA CATEGORY**





# **RESORT INTRODUCTION**

Anantara Vacation Club Mai Khao Phuket is located in the northwest Phuket offers a truly indulgent tropical escape, yet is only 15 minutes from Phuket International Airport and a short drive from the bustling beaches of the south. The resort's luxurious choice of Suites and Pool Villas are designed with couples, families and friends in mind.

#### **Room Features & Services**

- Large balcony / terrace
- Living room
- Dining table
- Kitchenette / Refrigerator/Toaster/ Stovetop/ Microwave
- LCD TV
- Bluetooth music system
- Washing machine and dryer
- 24 hour In-Room Dining service
- Babysitting service
- Money exchange / ATM
- Transportation / Limousine service
- · Local tours and activities
- Guest Lounge
- Nearby Shopping Complex
- Restaurant & bars

#### Act