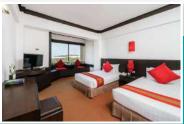

### **TRIPLE DELUXE**

The Triple Deluxe consists of a king size bed and a single bed, equipped with bedside tables, a desk and chair. The room is spacious and can accommodate up to three persons. The rooms are furnished with wall to wall carpeting, stunning furnishing and large TV. Moreover, the bathroom is equipped with all the amenities you possibly need.