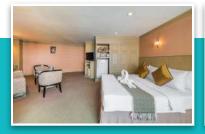

### **SUPERIOR**

Our Superior Room offers true comfort with the space of 30 m2 and a bathroom with separate shower perfect for a solo traveller or a couple. The room comes with full room amenities to ensure you will be most comfortable during your stay. A large window looking onto the city view allows you to relax after a long day outside while admiring the vibrant landscape of Pattaya.

### DELUXE

Decorated with tropical style combined with city and sea view outside, our 42 m2. Deluxe Room is made to complete your travelling experience. The room features a bathroom with separate shower and comprehensive amenities, which makes it a great choice for couples or even families with kids.