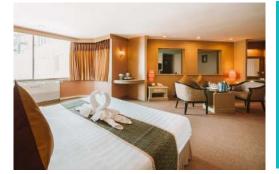

### JUNIOR SUITE

Offering living and sleeping space, this spacious room of 42 m2 with a stunning city and sea view. The Suite offers a king bed or twin bed with elegant Thai furnishing. The bathroom is equipped with all amenities you could possibly need during the stay.