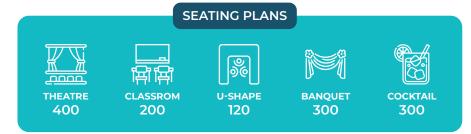

r favourite drinks in an energetic and fun environment.



# MEETINGS & EVENTS MOUNTAIN BEACH RESORT PATTAYA

CONTEMPORARY GUEST AMENITIES AND FACILITIES, SET ON PHRA TAMNAK NEAR SOUTH PATTAYA WITH PANORAMIC VIEW OF THE GULF OF SIAM.

Located a 2 hours drive from Bangkok, Mountain Beach Resort is easily accessible. The Resort offers a variety of meeting rooms, a huge ballroom, 2 large meeting rooms, pre-function area and expansive breakout room possibilities. Dine afterwards in our international Breeze restaurant overlooking the pool. Enjoy our personalized service in making your event and meeting a successful one.



## NAKARAJ (700 SQM)

DIMENSIONS : 14 X 50 X 3.3 M





### **CHOM-TA-LAY (527 SQM)** DIMENSIONS : 13.5 X 39 X 2.5 M



## TAPPAYA (499 SQM)

DIMENSIONS : 15.6 X 32 X 2.8 M