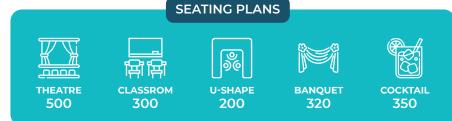

nds while enjoying delicious burgers and pizzas with your favourite drinks in an energetic and fun environment.



# MEETINGS & EVENTS MOUNTAIN BEACH RESORT PATTAYA

CONTEMPORARY GUEST AMENITIES AND FACILITIES, SET ON PHRA TAMNAK NEAR SOUTH PATTAYA WITH PANORAMIC VIEW OF THE GULF OF SIAM.

Located a 2 hours drive from Bangkok, Mountain Beach Resort is easily accessible. The Resort offers a variety of meeting rooms, a huge ballroom, 2 large meeting rooms, pre-function area and expansive breakout room possibilities. Dine afterwards in our international Breeze restaurant overlooking the pool. Enjoy our personalized service in making your event and meeting a successful one.



## NAKARAJ (700 SQM)

DIMENSIONS : 14 X 50 X 3.3 M





### **CHOM-TA-LAY (527 SQM)** DIMENSIONS : 13.5 X 39 X 2.5 M



## TAPPAYA (499 SQM)

DIMENSIONS : 15.6 X 32 X 2.8 M