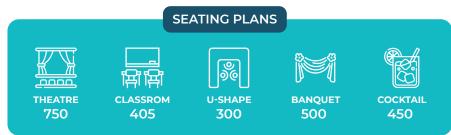

## NAKARAJ (700 SQM)

DIMENSIONS : 14 X 50 X 3.3 M

### **CHOM-TA-LAY (527 SQM)** DIMENSIONS : 13.5 X 39 X 2.5 M

## TAPPAYA (499 SQM)

DIMENSIONS : 15.6 X 32 X 2.8 M