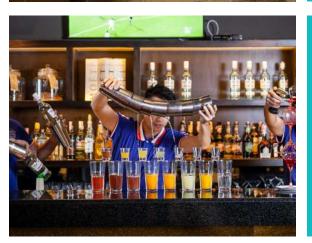

### CHAMPIONS BAR SERVING DRINKS, BURGERS AND PIZZAS

Champions Bar & Grill invites all sports enthusiasts to participate in the thrill of sportsmanship with TVs broadcasting sports events from all over the world. Our sports bar is a great place for you to hang out or even make new friends while enjoying delicious burgers and pizzas with your favourite drinks in an energetic and fun environment.