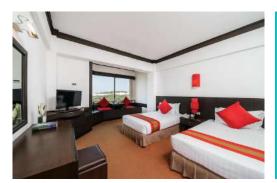

### DELUXE

Decorated with tropical style combined with city and sea view outside, our 42 m2. Deluxe Room is made to complete your travelling experience. The room features a bathroom with separate shower and comprehensive amenities, which makes it a great choice for couples or even families with kids.