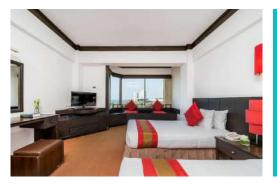

### **TRIPLE DELUXE**

The Triple Deluxe consists of a king size bed and a single bed, equipped with bedside tables, a desk and chair. The room is spacious and can accommodate up to three persons. The rooms are furnished with wall to wall carpeting, stunning furnishing and large TV. Moreover, the bathroom is equipped with all the amenities you possibly need.