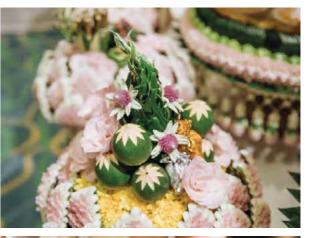

#### Thai Wedding Package Includes:

- Venue space 2 hours for ceremony
- Complimentary upgrade room for couple (subject to availability)
- In-room honeymoon set up on wedding night
- In-room breakfast service for couple after wedding night.
- Traditional Thai water blessing ceremony set
- Monks (transfer, food, drinks, gifts, temple donation, conductor for religious ceremony included)
- Thai traditional long drum parade
- Reception table with flower decoration
- Flower decoration
- Flower neck garland for bride & groom
- Flower corsage for groom
- Flower bouquet for bride
- 2-tier wedding cake (2-pound cake base and 1-pound cake top)
- One bottle of sparkling wine
- One romantic dinner for bride & groom
- Thai traditional background music
- Sound system (a microphone and loudspeakers)
- Photographer for 2 hours during the ceremony
- Non-official wedding certificate from the resort

## Wedding Cake:

| • | 2-Tier Wedding Cake (2-pound cake base and 1-pound cake top)                      | 3,000 |
|---|-----------------------------------------------------------------------------------|-------|
| • | 1 additional pound of wedding cake (One pound is estimated to be for 4-6 serving) | 1,000 |