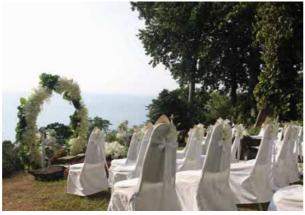

### Western Wedding Package Includes:

- Venue space 2 hours for ceremony
- In-room honeymoon set up on wedding night
- In-room breakfast service for couple after wedding night.
- Wedding official/MC
- Flower decoration
- Flower corsage for groom
- Flower bouquet for bride
- Seating arrangement & decoration (10 seats)
- One bottle of sparkling wine
- 2-tier wedding cake (2-pound cake base and 1-pound cake top)
- One romantic dinner for bride & groom
- Master of ceremony (MC)
- Background music during the ceremony
- Sound system (a microphone and loudspeakers)
- Photographer for 2 hours during the ceremony
- Non-official wedding certificate from the resort

## **Optional Services**

| Decoration:              | Available on request |
|--------------------------|----------------------|
| Flower Bouguet           | Starting at 1,000    |
| Flower Corsage           | Starting at 250      |
| Floral Backdrop          | Starting at 25,000   |
| Flower Archway           | Starting at 15,000   |
| • Flower Garland (2 pcs) | Starting at 900      |
| • Flower Petals          | Starting at 1,000    |