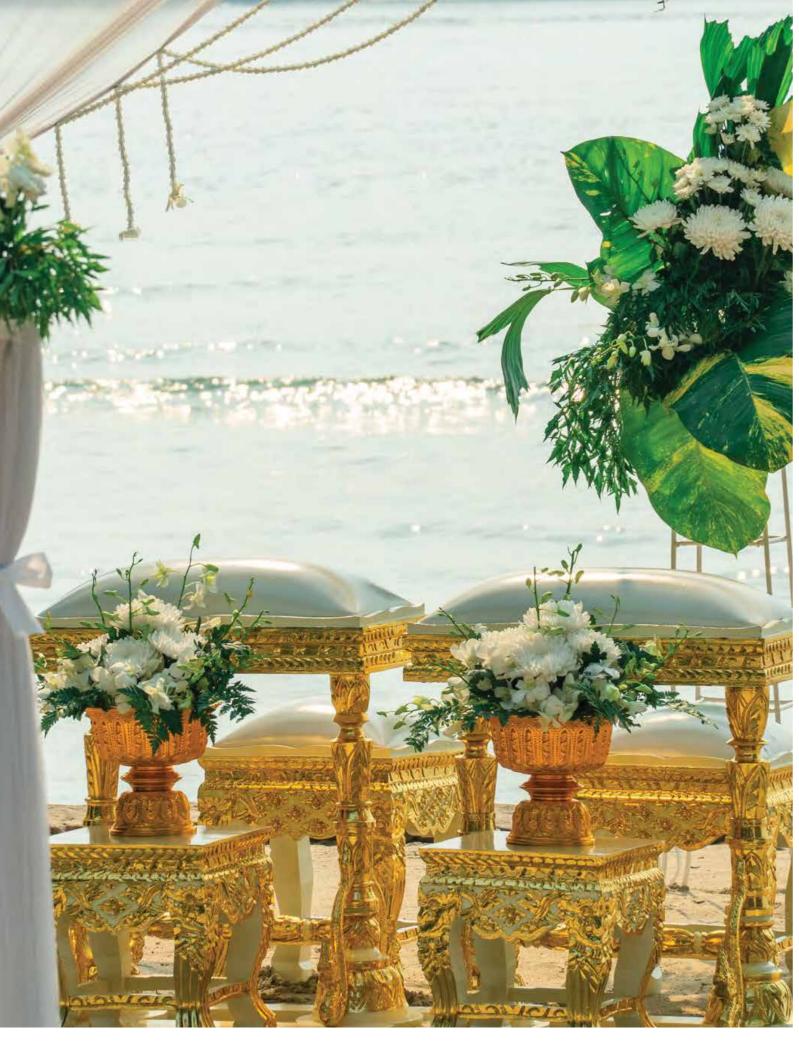

#### Thai Wedding Package Includes:

- Venue space 2 hours for ceremony
- Complimentary upgrade room for couple (subject to availability)
- In-room honeymoon set up on wedding night
- In-room breakfast service for couple after wedding night.
- Traditional Thai water blessing ceremony set
- Monks (transfer, food, drinks, gifts, temple donation, conductor for religious ceremony included)
- Thai traditional long drum parade
- Reception table with flower decoration
- Flower decoration
- Flower neck garland for bride & groom
- Flower corsage for groom
- Flower bouquet for bride
- 2-tier wedding cake (2-pound cake base and 1-pound cake top)
- One bottle of sparkling wine
- One romantic dinner for bride & groom
- Thai traditional background music
- Sound system (a microphone and loudspeakers)
- Photographer for 2 hours during the ceremony
- Non-official wedding certificate from the resort

## **Optional Services**

| Decoration:              | Available on request |
|--------------------------|----------------------|
| Flower Bouguet           | Starting at 1,000    |
| Flower Corsage           | Starting at 250      |
| Floral Backdrop          | Starting at 25,000   |
| Flower Archway           | Starting at 15,000   |
| • Flower Garland (2 pcs) | Starting at 900      |
| • Flower Petals          | Starting at 1,000    |