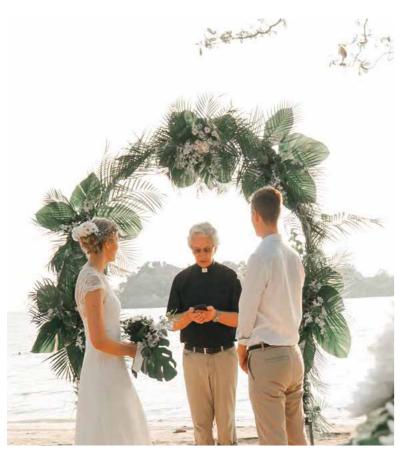

## Western Wedding Package

Price: THB 79,000 net

### Western Wedding Package Includes:

- Venue space 2 hours for ceremony
- In-room honeymoon set up on wedding night
- In-room breakfast service for couple after wedding night.
- Wedding official/MC
- Flower decoration
- Flower corsage for groom
- Flower bouquet for bride
- Seating arrangement & decoration (10 seats)
- One bottle of sparkling wine
- 2-tier wedding cake (2-pound cake base and 1-pound cake top)
- One romantic dinner for bride & groom
- Master of ceremony (MC)
- Background music during the ceremony
- Sound system (a microphone and loudspeakers)
- Photographer for 2 hours during the ceremony
- Non-official wedding certificate from the resort