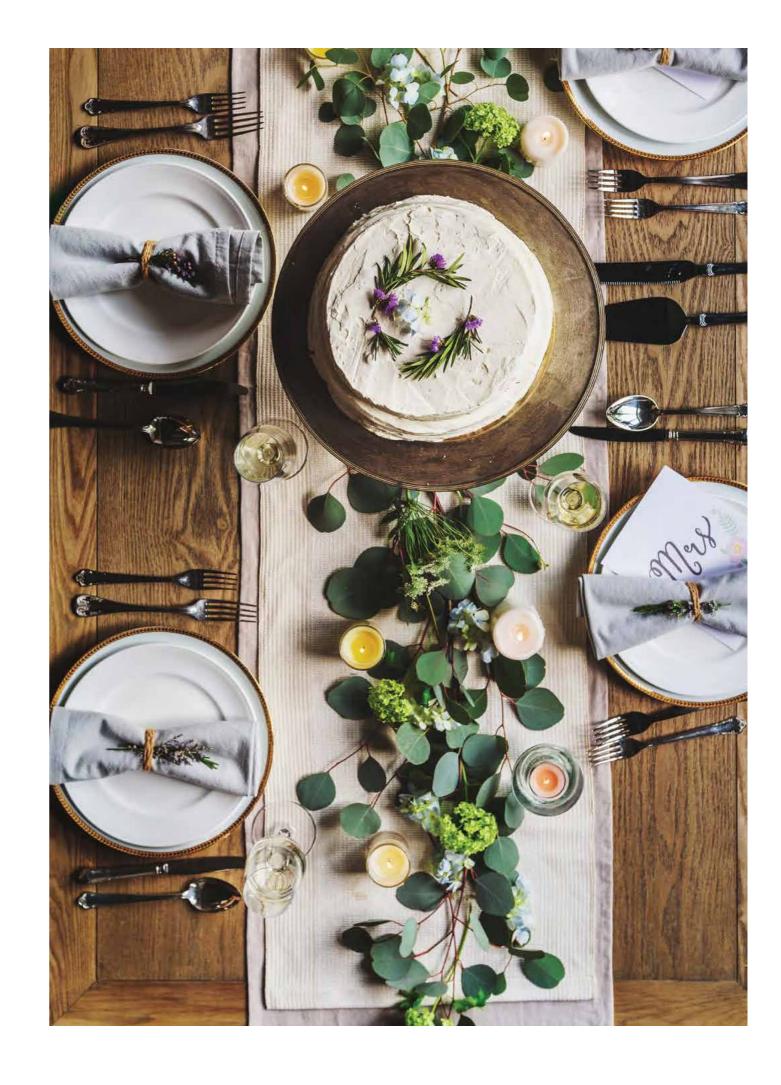

## Wedding Cake:

| • | 2-Tier Wedding Cake (2-pound cake base and 1-pound cake top)                      | 3,000 |
|---|-----------------------------------------------------------------------------------|-------|
| • | 1 additional pound of wedding cake (One pound is estimated to be for 4-6 serving) | 1,000 |

#### Thai Wedding Package Includes:

- Venue space 2 hours for ceremony
- Complimentary upgrade room for couple (subject to availability)
- In-room honeymoon set up on wedding night
- In-room breakfast service for couple after wedding night.
- Traditional Thai water blessing ceremony set
- Monks (transfer, food, drinks, gifts, temple donation, conductor for religious ceremony included)
- Thai traditional long drum parade
- Reception table with flower decoration
- Flower decoration
- Flower neck garland for bride & groom
- Flower corsage for groom
- Flower bouquet for bride
- 2-tier wedding cake (2-pound cake base and 1-pound cake top)
- One bottle of sparkling wine
- One romantic dinner for bride & groom
- Thai traditional background music
- Sound system (a microphone and loudspeakers)
- Photographer for 2 hours during the ceremony
- Non-official wedding certificate from the resort