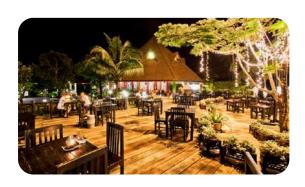

# **RESTAURANTS & BARS**

| VENUE              | TYPE OF CUISINE | SEATS     | OPENING HOURS     | LOCATION                 |
|--------------------|-----------------|-----------|-------------------|--------------------------|
| Karatee Restaurant | All day dining  | 150 - 200 | 7.00 am 10.00 pm. | Near hotel lobby         |
| Pra-u-ma's Garden  | Light snack     | 15        | 8.00 am 8.00 pm.  | Beside the swimming pool |