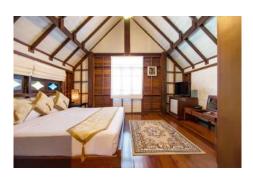

## **ACCOMMODATION**

|                    | RATE      | SIZE<br>(M²) | NUMBER OF ROOMS |          |       |
|--------------------|-----------|--------------|-----------------|----------|-------|
| ROOM CATEGORY      |           |              | KING BED        | TWIN BED | TOTAL |
| Superior Room      | 5,000 ++  | 34           | 28              | 22       | 50    |
| Deluxe Room        | 7,000 ++  | 38           | 12              |          | 12    |
| Thai House         | 12,000 ++ | 68           | 3               | 3        | 3     |
| Total No. Of Rooms |           |              |                 |          | 65    |