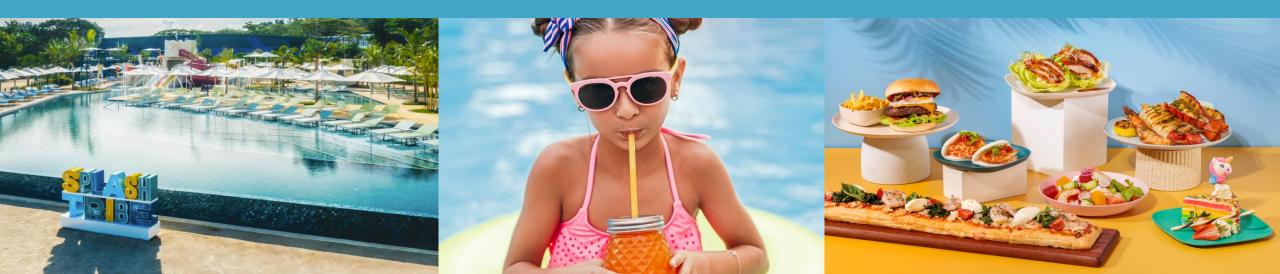

### SPLASH TRIBE

Joyful Splashes Of Life

#### SPLASH TRIBE

Splash Tribe is the first-of-its-kind beach club in Singapore. Designed with the whole family in mind, the sandcastle-themed water play zone will keep young ones busy with splashing fun, while parents can lounge poolside to relish island vibes.

Families can delight in delectable fare such as grilled seafood, burgers, flatbreads and desserts, all thoughtfully designed for sharing and munching by the pool. An extensive selection of tipples and non-alcoholic concoctions provide refreshing beverages to fuel the joyful moments.