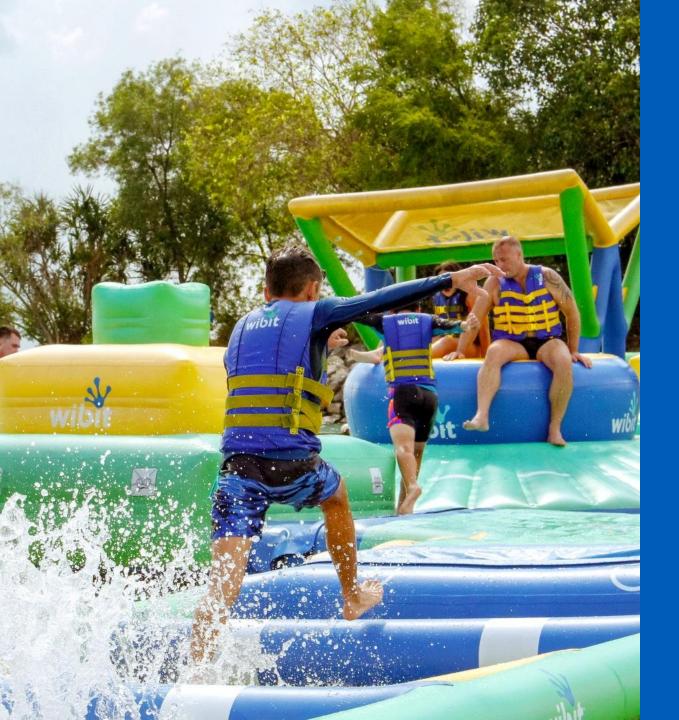

#### HYDRODASH

Opened in 2020, HydroDash is Singapore's first and only floating aqua park where everyone can climb, slide, leap, bounce and splash. The inflatable water playground features an obstacle course of varying difficulty levels for participants to build their water confidence, develop motor skills and have a splashing good time!

Experience Flip, a free-floating catapult on the water where players can jump on and catapult each other into the air or take on the Action Tower XXL, a challenging high obstacle float which players can climb, crawl, hang, slide and jump off into the sea.