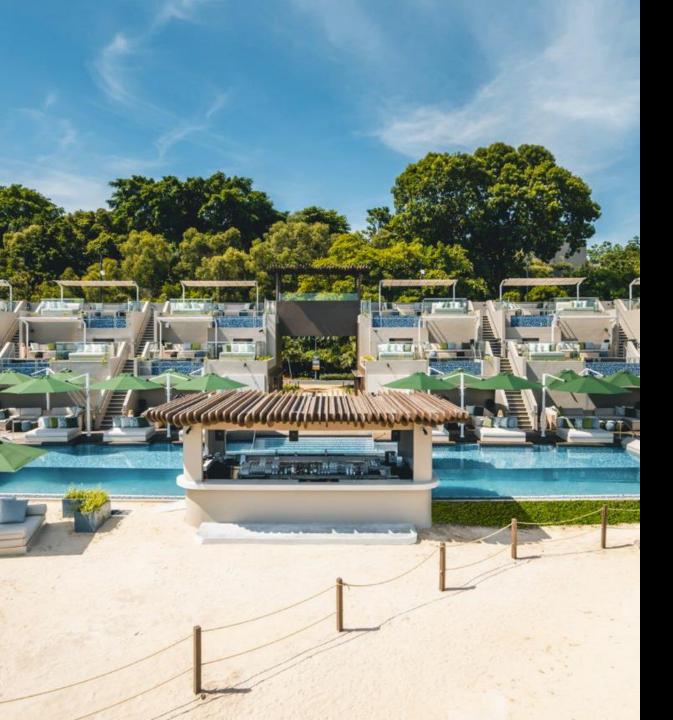

### +Twelve

+Twelve is an adults-oriented terraced beach club exclusively for guests 16 years old and above. The elevated beach club offers spectacular views of the beach, sea and sunset. For an extra touch of exclusivity, at the centre of the experience are twelve individual cabanas on the terrace, each with their own personal plunge pool for next-level enjoyment.

Patrons can mingle at the main infinity-edge pool and swim-up bar to soak up the club's distinctive aesthetic. An elevated DJ podium on the upper deck is sure to set the mood throughout the day and evening. With its unparalleled terraced architecture, expansive space and multisensorial offerings, +Twelve is also poised to be a distinct venue for events of various scale and nature from exciting launches to glamorous celebrations.