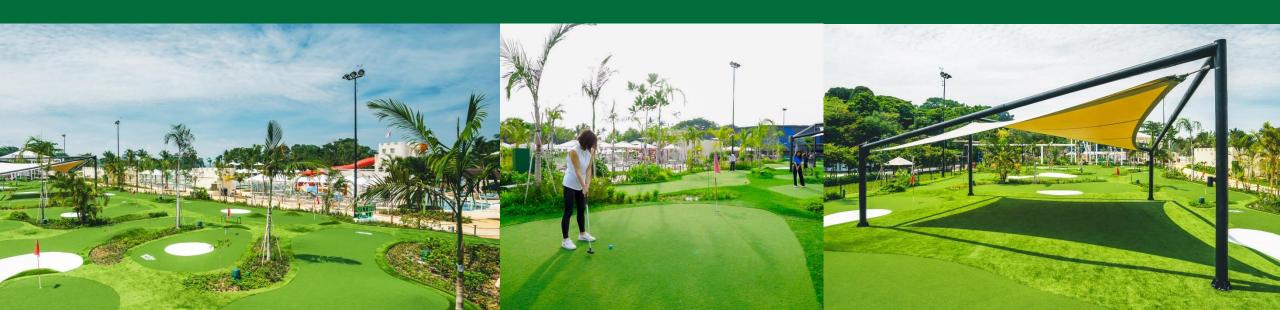

#### ULTRA G&LF

Making Golf Fun For All

UltraGolf is Singapore's only beachside mini golf course. The 18-hole course is designed with 2 tee positions and contouring greens that caters to seasoned players, beginners and even the young ones, allowing players of all ages to have a delightful and 'hole-some' time!

With a shaded al-fresco area located close to the ticketing counter, players can easily access a cold drink and snacks before or after they head out to tackle the course. Occupying a sizeable space of over 1,900 square metres and a playing length of 750 metres, UltraGolf truly offers a multi-generational experience for families and a unique opportunity for companies to enjoy teambuilding events or family days with their colleagues.