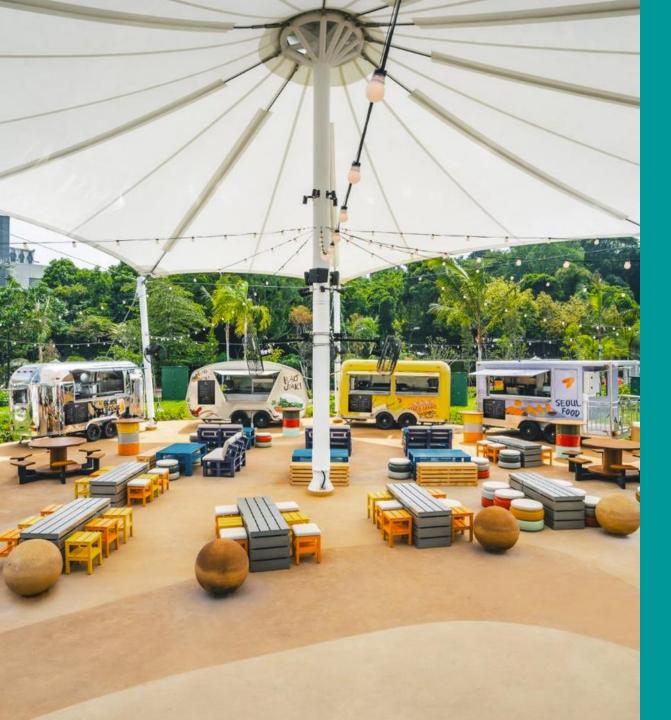

# FOOD TRUCKS

Truckin' Good Bites

The Palawan Food Trucks provide a unique beachside dining experience like no other. With 10 iconic food trucks of different cuisines, it's hard not to indulge in the variety of comfort food and reimagined classics available.

Ranging from Tacos, Smashed Burgers, and Fish & Chips to Korean Chicken, Takoyaki, Banh Mi and Roast Meat Steamed Bun, patrons can grab their favourites and relax on the upcycled furniture provided, or head to the best spots on the beach.