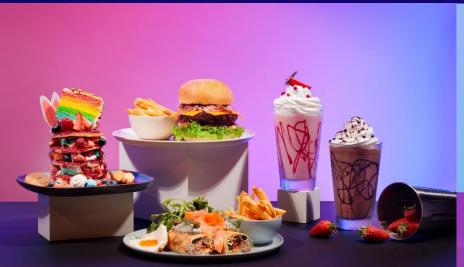

#### HYPER DR**)**W/E

Cafe

Levelled-Up Diner Favourites

Elevated over the tracks, HyperDrive Cafe offers the best vantage point to revel in all the exciting go-kart action. Indulge in the cafe's signature SweetStacks - decadent over-the-top pancake stacks featuring fresh fruits, sweets, and chocolatey goodness, designed to take palates on a high-speed adventure.

The cafe menu also boasts an array of delectable comfort food such as mouthwatering burgers, flatbreads and crepes for casual convivial dining. A host of beverage options including energising mocktails, rich and creamy milkshakes, juices and more provide perfect cool-down treats to recharge amidst the excitement-filled setting.