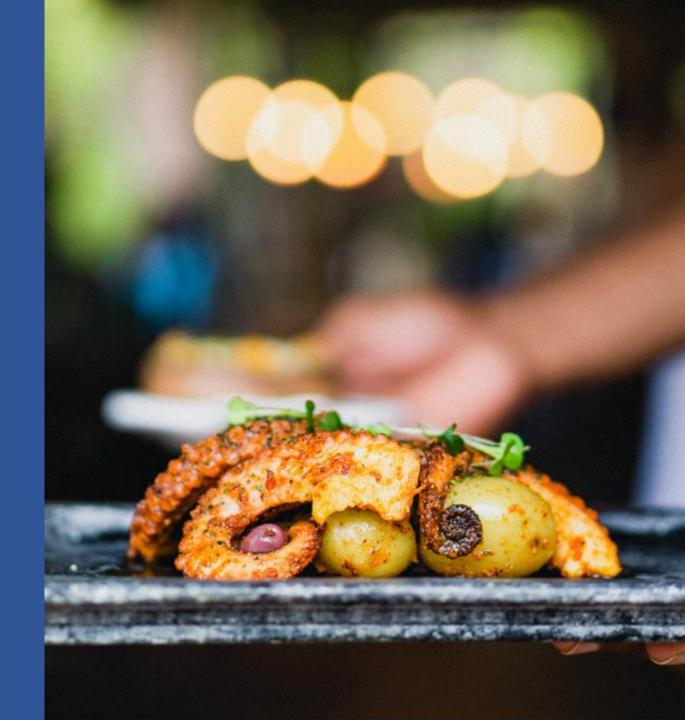

# FOOD TRUCKS

Truckin' Good Bites

The Palawan Food Trucks provide a unique beachside dining experience like no other. With 10 iconic food trucks of different cuisines, it's hard not to indulge in the variety of comfort food and reimagined classics available.

Ranging from Tacos, Smashed Burgers, and Fish & Chips to Korean Chicken, Takoyaki, Banh Mi and Roast Meat Steamed Bun, patrons can grab their favourites and relax on the upcycled furniture provided, or head to the best spots on the beach.