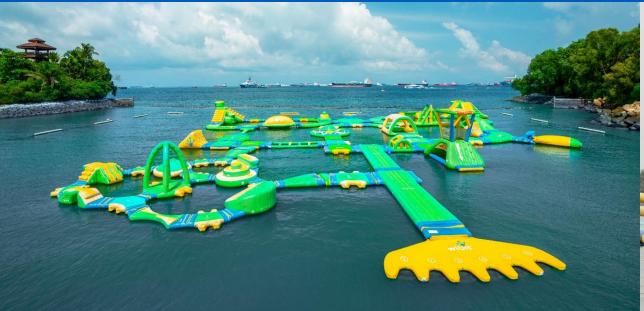

#### HYDRODASH

Opened in 2020, HydroDash is Singapore's first and only floating aqua park where everyone can climb, slide, leap, bounce and splash. The inflatable water playground features an obstacle course of varying difficulty levels for participants to build their water confidence, develop motor skills and have a splashing good time!