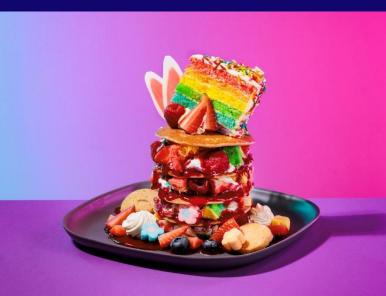

#### HYPER DR**)**W/E

Cafe

Levelled-Up Diner Favourites

Elevated over the tracks, HyperDrive Cafe offers the best vantage point to revel in all the exciting go-kart action. Indulge in the cafe's signature SweetStacks - decadent over-the-top pancake stacks featuring fresh fruits, sweets, and chocolatey goodness, designed to take palates on a high-speed adventure.