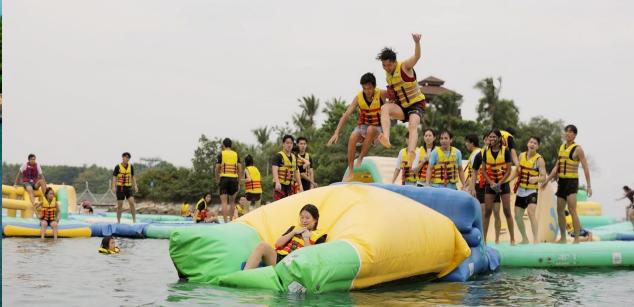

#### HYDRODASH

Opened in 2020, HydroDash is Singapore's first and only floating aqua park where everyone can climb, slide, leap, bounce and splash. The inflatable water playground features an obstacle course of varying difficulty levels for participants to build their water confidence, develop motor skills and have a splashing good time!

With its wide and zonal layout, HydroDash is also the perfect option for groups who are looking for a unique and high adrenaline team building activity.

| Venue  | Maximum Capacity |
|--------|------------------|
| Course | 120 pax          |