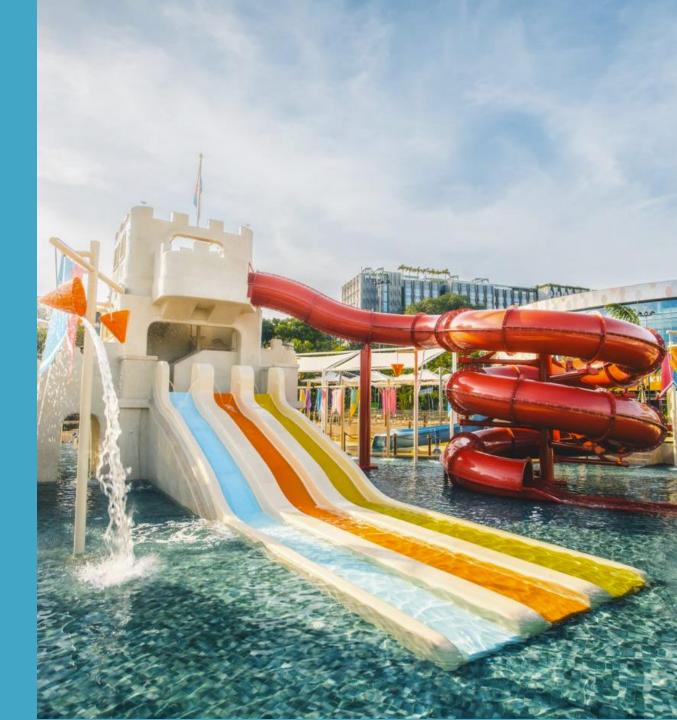

### SPLASH TRIBE

Joyful Splashes Of Life

#### SPLASH TRIBE

Splash Tribe is the first-of-its-kind beach club in Singapore. Designed with the whole family in mind, the sandcastle-themed water play zone will keep young ones busy with splashing fun, while parents can lounge poolside to relish island vibes.

Equipped with family-friendly kiddie racer slides and a fully covered spiral slide, parents and young children can ride down together to experience the thrills of an ultimate family day out. Toddlers can have their share of fun at a special zone catered for their age group, while parents chill at the in-water sun loungers over at the infinity-edge pool. Two-storey gazebos are available for a sweeping view of the beach and an added touch of exclusivity.