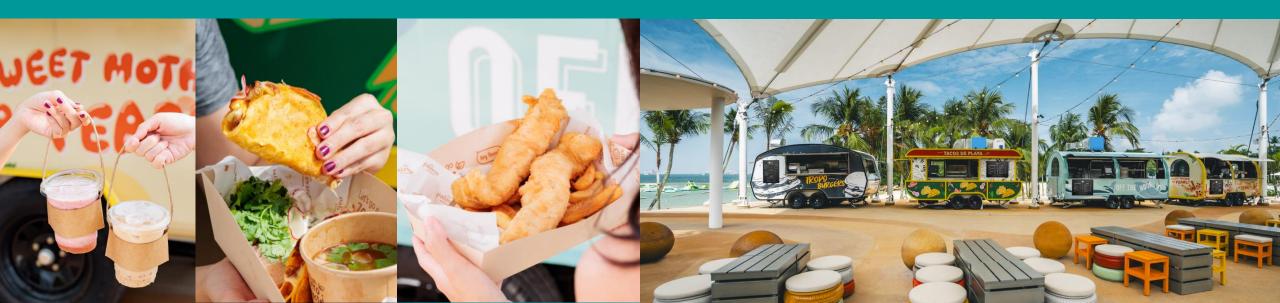

# FOOD TRUCKS

Truckin' Good Bites

The Palawan Food Trucks provide a unique beachside dining experience like no other. With 10 iconic food trucks of different cuisines, it's hard not to indulge in the variety of comfort food and reimagined classics available.

Ranging from Tacos, Smashed Burgers, and Fish & Chips to Korean Chicken, Takoyaki, Banh Mi and Roast Meat Steamed Bun, patrons can grab their favourites and relax on the upcycled furniture provided, or head to the best spots on the beach.

To take the day's sweetness up a notch, the dessert truck will provide the perfect beach treat such as soft serve cones and slushies while the bar serves up wine by the glass and other specialty beach brews.