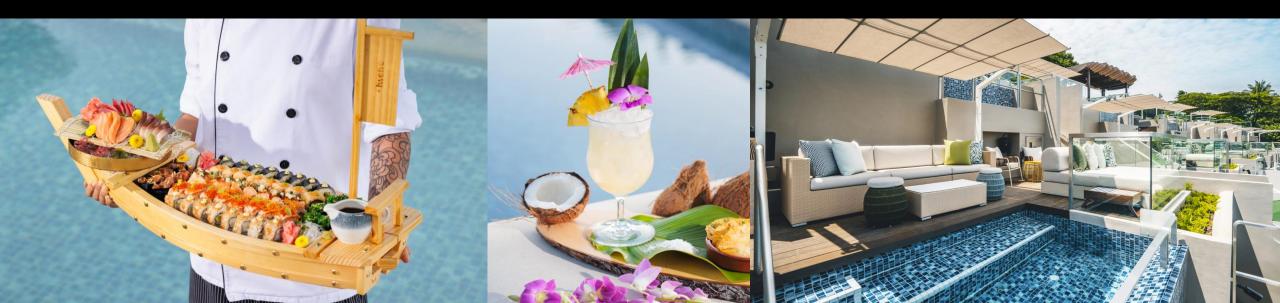

### +Twelve

+Twelve is an adults-oriented terraced beach club exclusively for guests 16 years old and above. The elevated beach club offers spectacular views of the beach, sea and sunset. For an extra touch of exclusivity, at the centre of the experience are twelve individual cabanas on the terrace, each with their own personal plunge pool for next-level enjoyment.

Patrons can mingle at the main infinity-edge pool and swim-up bar to soak up the club's distinctive aesthetic. An elevated DJ podium on the upper deck is sure to set the mood throughout the day and evening. With its unparalleled terraced architecture, expansive space and multisensorial offerings, +Twelve is also poised to be a distinct venue for events of various scale and nature from exciting launches to glamorous celebrations.