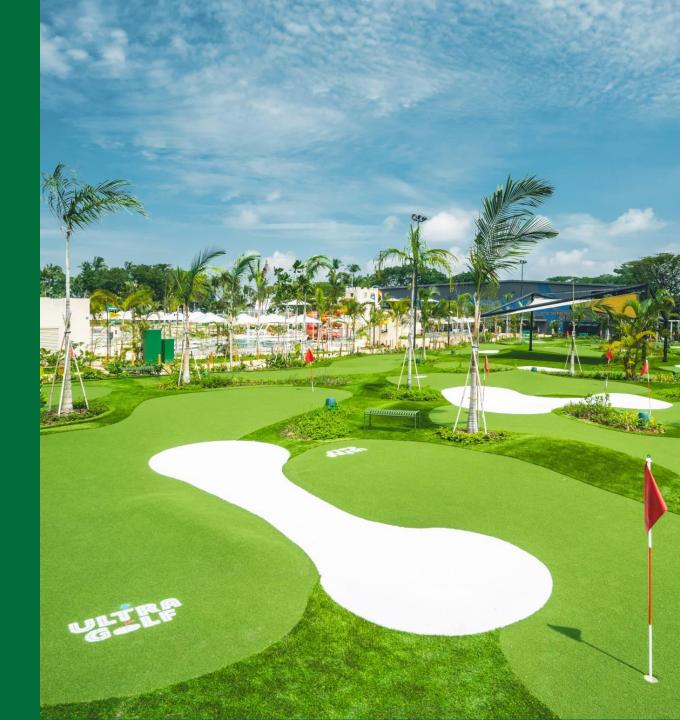

#### ULTRA G&LF

Making Golf Fun For All

UltraGolf is Singapore's only beachside mini golf course. The 18-hole course is designed with 2 tee positions and contouring greens that caters to seasoned players, beginners and even the young ones, allowing players of all ages to have a delightful and 'hole-some' time!

With a shaded al-fresco area located close to the ticketing counter, players can easily access a cold drink and snacks before or after they head out to tackle the course. Occupying a sizeable space of over 1,900 square metres and a playing length of 750 metres, UltraGolf truly offers a multi-generational experience for families and a unique opportunity for companies to enjoy teambuilding events or family days with their colleagues.