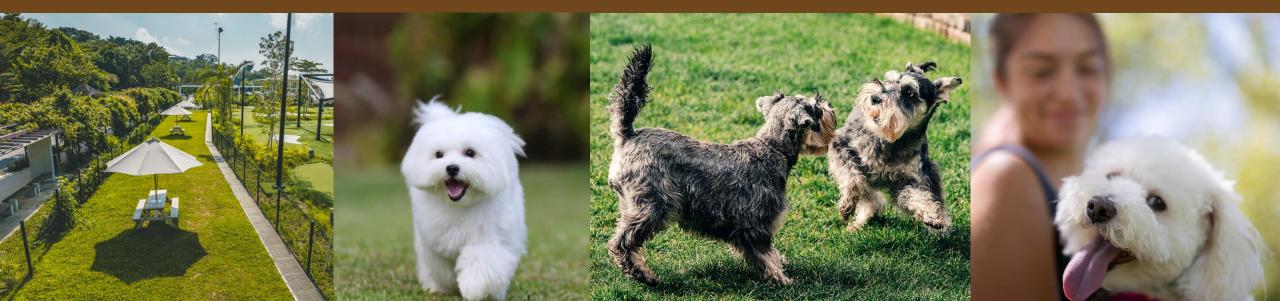

# THE PALAWAN DOG RUN

The Palawan Dog Run is a dedicated space for dog owners and their furry friends to hang out and have a fun-filled day. With ample green space and water points, this is the first secure doggie paradise on Sentosa island. Dog owners can also look forward to hosting private gatherings or birthday parties for their furry friends where they can be off-leash, mingle with other dogs and have an enjoyable time.

| Venue       | Maximum Capacity                                          |
|-------------|-----------------------------------------------------------|
| Green space | 3,800 square-foot<br>3 sets of picnic tables with benches |