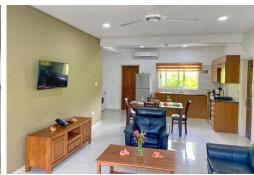

# **ROOM TYPES/ INVENTORY**

• One bedroom apartment—4 units

3 Persons

Size: 57.4 sq. meters

• Two bedroom apartment—3 units

5 Persons

Size: 71.2 sq. meters

#### **ROOM AMENITIES**

- Safe
- Fully equipped kitchen
- Cable TV
- Tea & Coffee Facilities
- Air conditioning
- Fans
- Toiletries
- Mini bar

Check-In Time: 14H00// Check-Out Time: 10H30