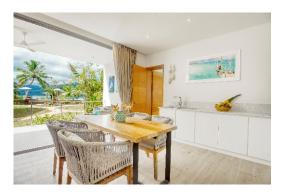

The villas themselves are designed to feel like a home away from home. All villas have one bedroom with King Size XL bed and an suite bathroom with shower. There is a fully equipped open plan kitchen and living room with a sofa bed. The veranda is very spacious with a day bed and extra dining table and chairs.

The villas are fully equipped with the following:

- Flat screen smart TV with satellite channels
- Telephone
- Wifi
- Fridge
- Nespresso machine
- Microwave
- Stove and oven
- Kitchen utensils/pots and pans
- Hairdryer
- Iron and ironing boards
- Shaving plug Air conditioning
- Safe