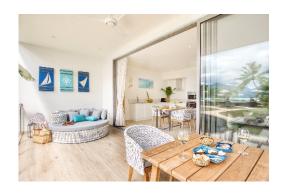

The villas themselves are designed to feel like a home away from home. All villas have one bedroom with King Size XL bed and an suite bathroom with shower. There is a fully equipped open plan kitchen and living room with a sofa bed. The veranda is very spacious with a day bed and extra dining table and chairs.

The villas are fully equipped with the following:

- Flat screen smart TV with satellite channels
- Telephone
- Wifi
- Fridge
- Nespresso machine
- Microwave
- Stove and oven
- Kitchen utensils/pots and pans
- Hairdryer
- Iron and ironing boards
- Shaving plug Air conditioning
- Safe