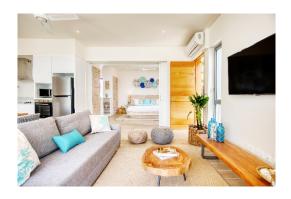

The villas themselves are designed to feel like a home away from home. All villas have one bedroom with King Size XL bed and an suite bathroom with shower. There is a fully equipped open plan kitchen and living room with a sofa bed. The veranda is very spacious with a day bed and extra dining table and chairs.

The villas are fully equipped with the following:

- Flat screen smart TV with satellite channels
- Telephone
- Wifi
- Fridge
- Nespresso machine
- Microwave
- Stove and oven
- Kitchen utensils/pots and pans
- Hairdryer
- Iron and ironing boards
- Shaving plug Air conditioning
- Safe