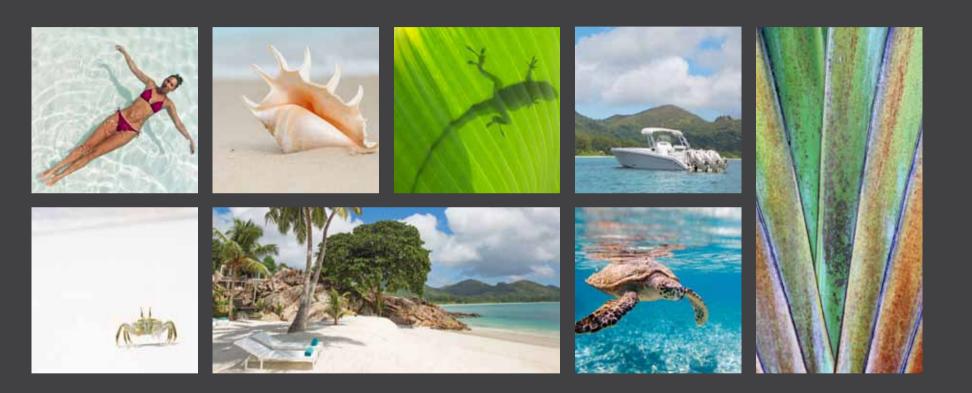

The enchanted islands. World renowned for its flora and fauna, its turquoise sea and its heavenly beaches, the reputation of The Seychelles is second to none. Among the hundreds of islands that form the archipelago, "Praslin" is the most famous. Symbol of serenity and harmony with nature, it is home to a myriad of endemic species, especially in its "Vallée de Mai", classified as a World Heritage Site. To the east of Praslin, the Cote d'Or beach, borders endlessly on extraordinary turquoise lagoon which does not affect in any way the serenity and peace of The Seychelles ...

colours of Seychelle

Off the beaten path. Away from curious eyes and crowds, the site offers an incomparable intimacy to those in search of relaxation without sacrificing their comfort. The permanent painting, which one can look out without ever feeling bored, which constitutes the landscape, encourages and inspires the rhythms of the soul to surrender oneself in a luxurious setting.