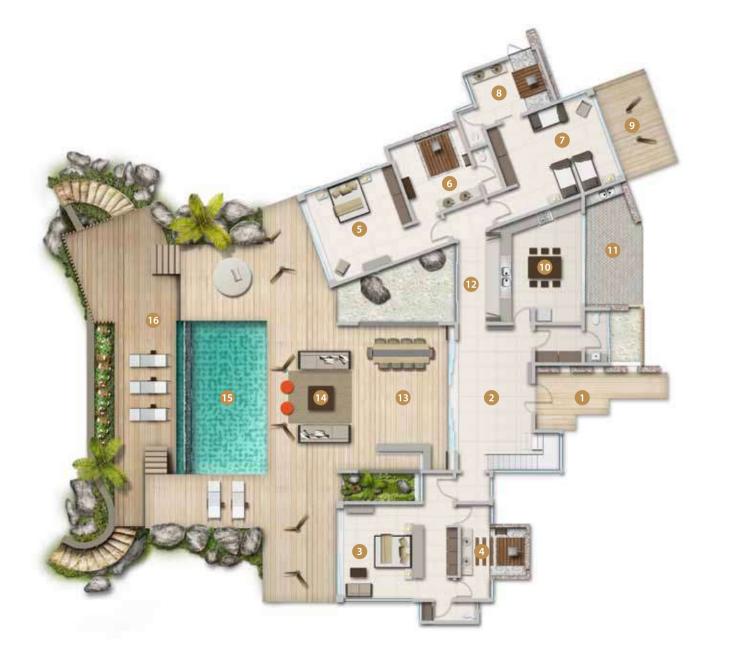

#### MAIN VILLA

LIVING AREA: 280m² + 80m² OF TERRACE (LIVING - DINING ROOM

OUTDOOR DECKING: more than 350m<sup>2</sup>

- 1 Entrance
- 2 Hall
- 3 Master bedroom
- 4 Master bathroom
- 5 Bedroom 1
- 6 Bathroom 1
- 7 Bedroom 2
- 8 Bathroom 2
- 9 Covered terrace
- 10 Kitchen
- 11 Exterior kitchen
- 12 Circulation
- 13 Veranda
- 14 Covered terrace
- 15 Infinity pool
- 16 Deck