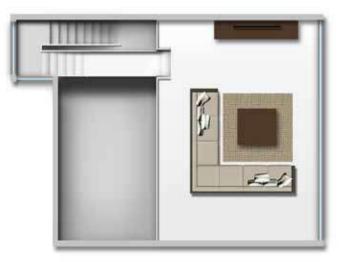

#### MAIN VILLA

LIVING AREA: 280m² + 80m² OF TERRACE (LIVING - DINING ROOM

OUTDOOR DECKING: more than 350m<sup>2</sup>

- 1 Entrance
- 2 Hall
- 3 Master bedroom
- 4 Master bathroom
- 5 Bedroom 1
- 6 Bathroom 1
- 7 Bedroom 2
- 8 Bathroom 2
- 9 Covered terrace
- 10 Kitchen
- 11 Exterior kitchen
- 12 Circulation
- 13 Veranda
- 14 Covered terrace
- 15 Infinity pool
- 16 Deck