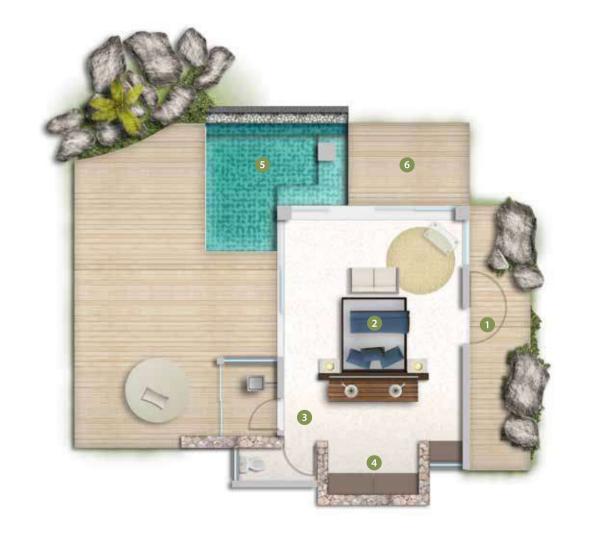

#### GUEST HOUSE 2

IVING ARFA: 42m<sup>2</sup>

- 1 Entrance
- 2 Bedroom
- 3 Bathroom
- 4 Dressing
- 5 Private pool
- 6 Covered terrace

E-mail: info@deckenia.com

www.deckenia.com