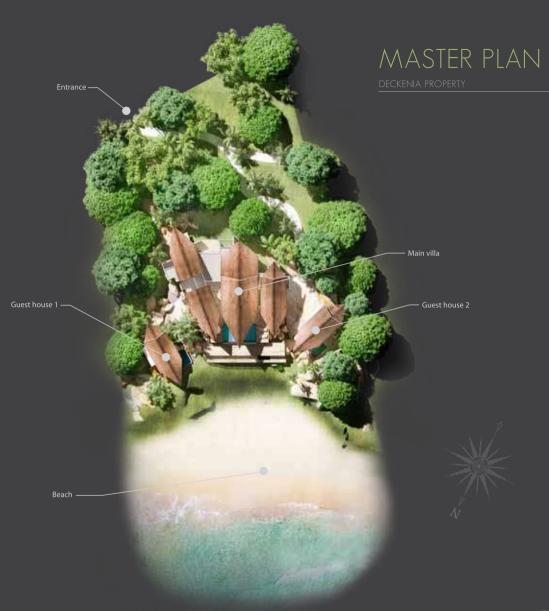

The "DECKENIA" property consists of a 5 bedrooms luxury villa with an infinity pool, two guest houses with private pool. Ideal for accommodating large families or groups of friends, the villa and guest houses offer beautiful views on the ocean.

#### MAIN VILLA

LIVING AREA: 280m² + 80m² OF TERRACE (LIVING - DINING ROOM

OUTDOOR DECKING: more than 350m<sup>2</sup>

- 1 Entrance
- 2 Hall
- 3 Master bedroom
- 4 Master bathroom
- 5 Bedroom 1
- 6 Bathroom 1
- 7 Bedroom 2
- 8 Bathroom 2
- 9 Covered terrace
- 10 Kitchen
- 11 Exterior kitchen
- 12 Circulation
- 13 Veranda
- 14 Covered terrace
- 15 Infinity pool
- 16 Deck

#### GUEST HOUSE

LIVING AREA: 58m

- 1 Entrance
- 2 Bedroom
- 3 Bathroom
- 4 Dressing
- 5 Private pool
- 6 Covered terrace

#### GUEST HOUSE 2

IVING ARFA: 42m<sup>2</sup>

- 1 Entrance
- 2 Bedroom
- 3 Bathroom
- 4 Dressing
- 5 Private pool
- 6 Covered terrace

E-mail: info@deckenia.com

www.deckenia.com