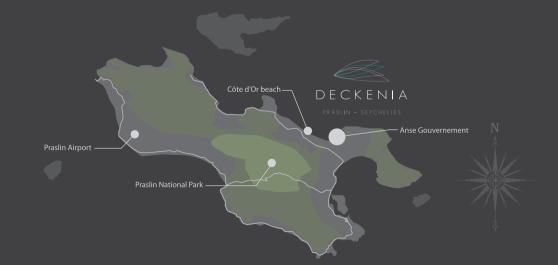

The enchanted islands. World renowned for its flora and fauna, its turquoise sea and its heavenly beaches, the reputation of The Seychelles is second to none. Among the hundreds of islands that form the archipelago, "Praslin" is the most famous. Symbol of serenity and harmony with nature, it is home to a myriad of endemic species, especially in its "Vallée de Mai", classified as a World Heritage Site. To the east of Praslin, the Cote d'Or beach, borders endlessly on extraordinary turquoise lagoon which does not affect in any way the serenity and peace of The Seychelles ...