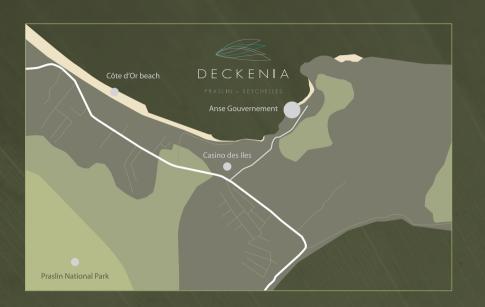

The enchanted islands. World renowned for its flora and fauna, its turquoise sea and its heavenly beaches, the reputation of The Seychelles is second to none. Among the hundreds of islands that form the archipelago, "Praslin" is the most famous. Symbol of serenity and harmony with nature, it is home to a myriad of endemic species, especially in its "Vallée de Mai", classified as a World Heritage Site. To the east of Praslin, the Cote d'Or beach, borders endlessly on extraordinary turquoise lagoon which does not affect in any way the serenity and peace of The Seychelles ...