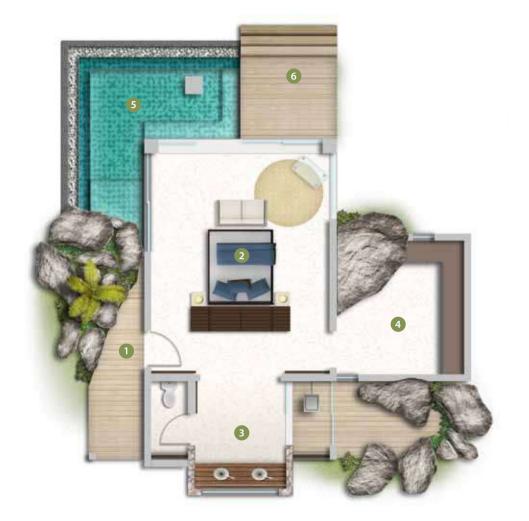

#### GUEST HOUSE

LIVING AREA: 58m

- 1 Entrance
- 2 Bedroom
- 3 Bathroom
- 4 Dressing
- 5 Private pool
- 6 Covered terrace