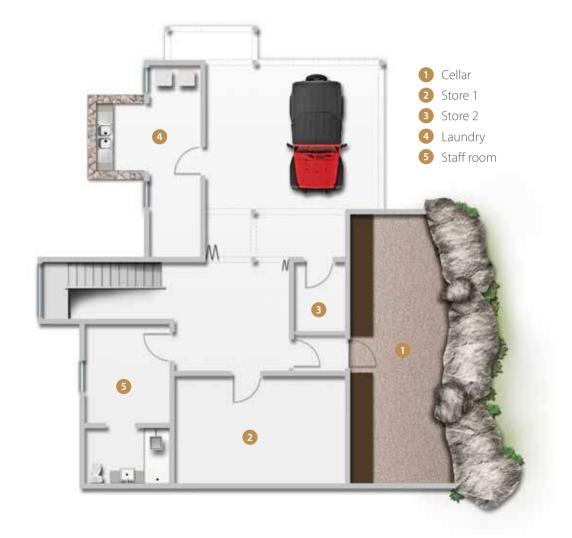

The "DECKENIA" property consists of a 5 bedrooms luxury villa with an infinity pool, two guest houses with private pool. Ideal for accommodating large families or groups of friends, the villa and guest houses offer beautiful views on the ocean.