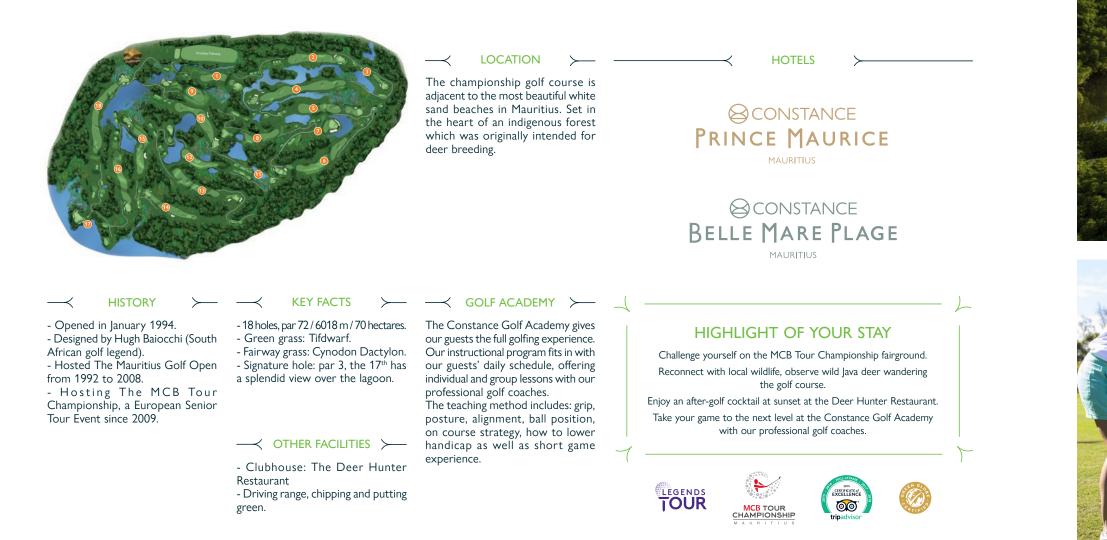

# TEE OFF IN EXCEPTIONALLY WILD, TROPICAL NATURE

The Legend golf course was built according to PGA specifications and our equally exacting requirement: Meld into the exceptional, wild surroundings. This 18-hole course on the Indian Ocean features lagoons and lakes at every hole and dense, natural vegetation. Herds of Java deer are found in few places on earth; they live and wander freely at Legend. A challenge for golfers and deer watchers at every level.

LINKS

- Designed by the golf architect Rodney Wright and legendary Golf Professional Peter Alliss.

- Green grass: Tifdwarf. - Fairway grass: Tifway 419. - Signature hole: par 4, 18<sup>th</sup> is a stunning and challenging hole.

#### → OTHER FACILITIES >

- Clubhouse: The Swing Restaurant. - Driving range, chipping and putting green.

our guests the full golfing experience. Our instructional program is organised to fit in with our guests' daily schedule, offering individual playing and group lessons with our professional golf coaches.

The teaching method includes: grip, posture, alignment, ball position, on course strategy, how to lower handicap, short game experience.

### HIGHLIGHT OF YOUR STAY

Dare to defy our course created on ancient volcanic rocks and craters. At sunset, enjoy a beer in The Swing restaurant, overlooking the course. Let the endemic plants scout your game. Take on our challenging and stunning 18th hole.