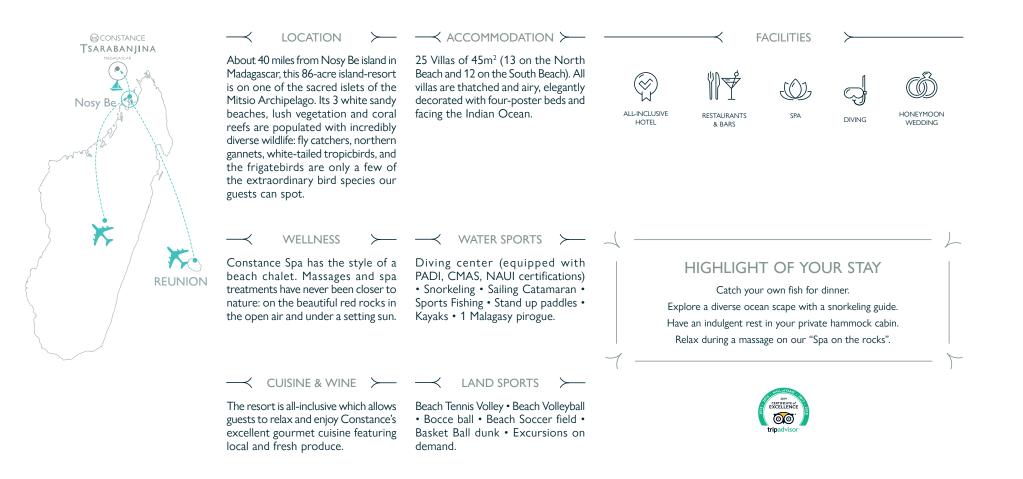

### tsarabanjina

Barefoot 5\* luxury on a serene Madagascan island resort. For those seeking to engage all 5 senses, less has always been more. At Constance Tsarabanjina, nature is the key word - an eco-friendly resort where everything is protected, from the sea bed to the shells on the sand. Virgin beaches, turquoise clear water, the pleasures of nature at every turn, total privacy – all the beautiful clichés apply. Come and experience Robinson Crusoe chic.