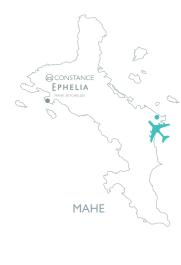

## ©CONSTANCE EPHELIA

MAHÉ, SEYCHELLES

UNWIND IN A NATURAL HAVEN OF BLISS Revive mind, body and soul in a 5\* natural 296-acre park offering that rarest, most precious commodity: space. Dazzling, vibrant beauty. Unspoiled beaches. Tropically verdant and peaceful. Endless options for sports and activities will please those who enjoy a more dynamic break. Our wellness spa, the largest in the Indian Ocean, will pamper and indulge you. Family-friendly, casual luxury to share.

#### ── CUISINE & WINE >──

5 restaurants (Corossol, Helios, Adam & Eve, Cyann and Seselwa) offer wonderful cuisine each with its own design and culinary concept.
5 bars (Zee bar, Helios bar, Adam & Eve bar, Cyann bar and Seselwa bar)
The Cyann Wine Cellar features over 26,000 bottles with 1,200 references from more than 250 wineries. Overlooking the Port Launay National Marine Park, the resort is located on the beautiful west coast of Mahé, the Seychelles main island. It is built midway between two superb beaches and 120 hectares of tropical surroundings.