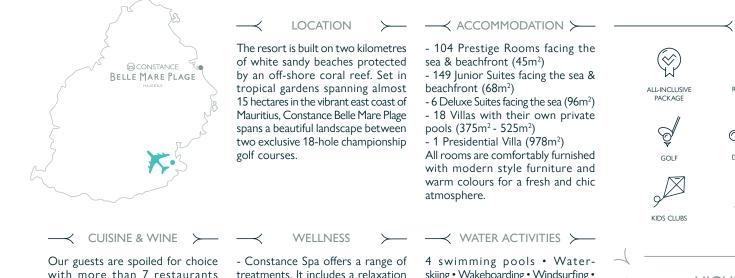

## ONSTANCE BELLE MARE PLAGE

MAURITIUS

### BELLE MARE PLAGE

Unwind. Rewind. And let it all go in this 5\* ode to Mauritian radiance. Enjoy its Championship golf courses enveloped by nature, whether a golfer or not. Food and wine lovers will find their heaven in the 7 restaurants and bars. Do absolutely nothing. Or everything. Your choice at every turn. Whatever your idea of perfection, this chic tropical resort caters to you.

with more than 7 restaurants and bars: Blue Penny Cellar, La Citronnelle, Indigo, Deer Hunter, LAKAZE, La Spiaggia, Le Swing, The Bar, The Blu Bar.

Our exclusive wine cellar (Blue Penny Cellar) showcases about 35,000 bottles with more than 2,500 references from around the world. treatments. It includes a relaxation garden, massages, hair salon, body treatments, sauna, steam room, whirlpools and cold plunge pool. - Fitness programs include Aerobics, Yoga & Pilates, Aqua gym and much more.

- A healthy eating option is available in our resort's restaurants and in-room dining.

skiing • Wakeboarding • Windsurfing • Kayaks • Pedal boats • Hobie cats • Laser boats • Glass-bottom boat trips • Snorkeling trips • Kite-surfing • Diving centre (PADI)

On demand: Catamaran cruise • Deep Sea Fishing • Underwater walk • Parasailing • Speed boat.

→ LAND ACTIVITIES >

Golf (two 18-hole championship golf courses Legend and Links) • Tennis (four floodlit tennis courts) • Mini Golf (9-hole) • Table Tennis • French Bowling Mountain bikes & Electrical bikes Bike tours • Volleyball • Helicopter Trip On demand: Horse riding & Quad Biking.