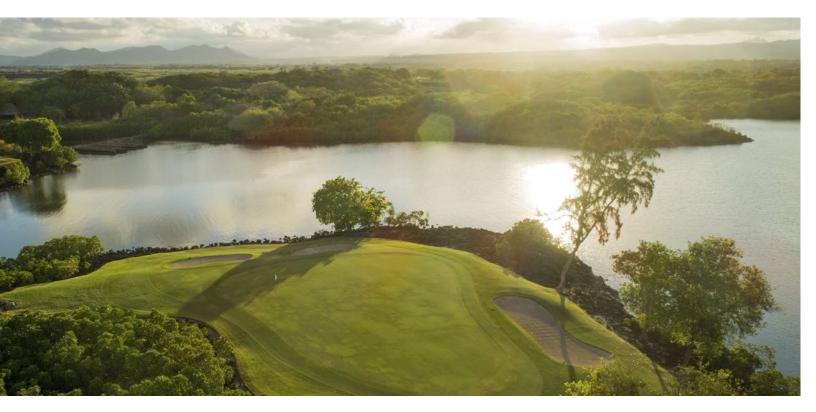

# TEE OFF IN EXCEPTIONALLY WILD, TROPICAL NATURE

The Legend golf course was built according to PGA specifications and our equally exacting requirement: Meld into the exceptional, wild surroundings. This 18-hole course on the Indian Ocean features lagoons and lakes at every hole and dense, natural vegetation. Herds of Java deer are found in few places on earth; they live and wander freely at Legend. A challenge for golfers and deer watchers at every level.