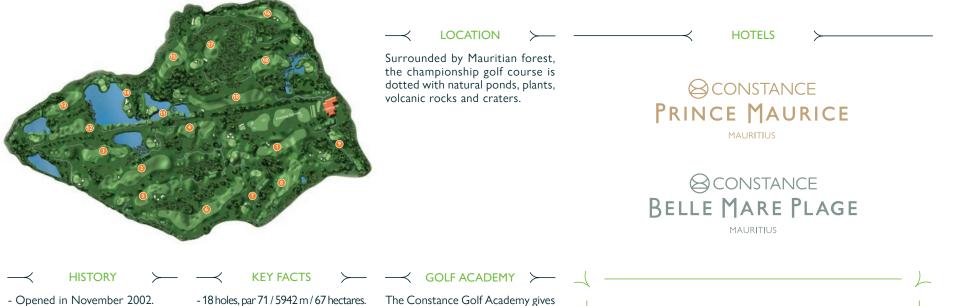

# ESCAPE TO A LUSH OASIS OF TROPICAL REFINEMENT

Nourish all your senses in this beautiful, 5\* secluded paradise. Elegantly nestled in its surroundings, empty white sandy beaches co-exist with lush flora and fauna, including a turtle sanctuary. Play on the only 18-hole golf course of the Seychelles. Balance indulgence with perfect simplicity and room to breathe.

#### → LAND ACTIVITIES >

Golf (18-hole championship golf course) • Tennis (2 floodlit tennis courts) • Eco-Kiosk • VTT / Pure cycles.

### HIGHLIGHT OF YOUR STAY

Reconnect with wildlife in the Lemuria's Turtle Sanctuary. Stroll on Anse Georgette, one of the three most beautiful beaches in the world.

Practice your golf on the unique 18-hole championship golf course of the Seychelles.

### LEMURIA

The first 5\* Hotel and only 18-hole luxury golf destination in the Seychelles. Beautifully scenic, it winds its way along the Praslin coastline. The immaculate terraced green starts out fringed with mango and coconut palm trees.
 From the 13<sup>th</sup> hole, the course gets rockier, perched on densely forested slopes overlooking a spectacular cove.
 Hole 15... we will just keep that secret until you experience it for yourself.
 Lemuria welcomes those passionate about golf, about untouched nature.