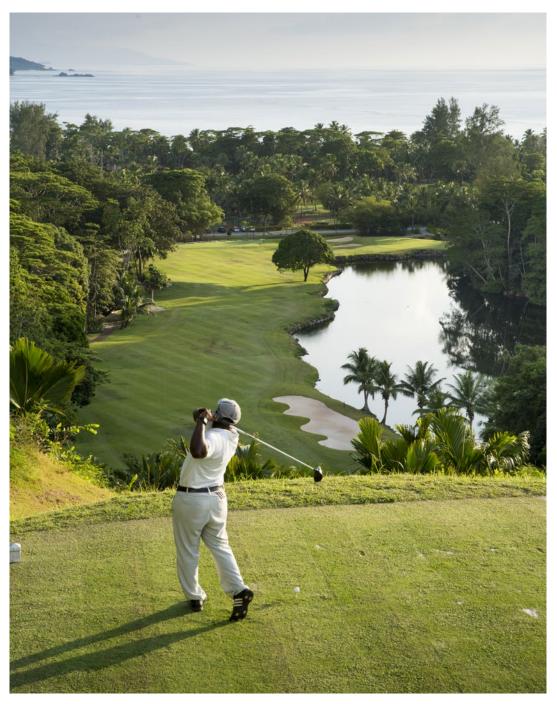

# TEE OFF IN EXCEPTIONALLY WILD, TROPICAL NATURE

The Legend golf course was built according to PGA specifications and our equally exacting requirement: Meld into the exceptional, wild surroundings. This 18-hole course on the Indian Ocean features lagoons and lakes at every hole and dense, natural vegetation. Herds of Java deer are found in few places on earth; they live and wander freely at Legend. A challenge for golfers and deer watchers at every level.

### HIGHLIGHT OF YOUR STAY

Dare to defy our course created on ancient volcanic rocks and craters. At sunset, enjoy a beer in The Swing restaurant, overlooking the course. Let the endemic plants scout your game. Take on our challenging and stunning 18th hole.