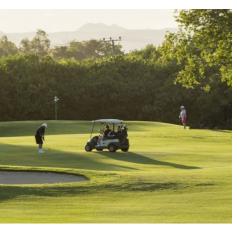

### CONSTANCE GOLF LINKS MAURITIUS

PLAY ALONG THE SEA WITH EXCEPTIONAL NATURAL LIGHT

Perfectly in tune with nature, this accessible 18-hole championship golf course was designed following PGA specifications. Undulating fairways and greens give way to breathtaking views of the Indian Ocean. The sunset from the Clubhouse is a sight to behold. Links Golf Academy can ensure you go home with a lower par, somehow relaxed and energised at the same time.

LINKS

- Designed by the golf architect Rodney Wright and legendary Golf Professional Peter Alliss.

- Green grass: Tifdwarf. - Fairway grass: Tifway 419. - Signature hole: par 4, 18<sup>th</sup> is a stunning and challenging hole.

#### → OTHER FACILITIES >

- Clubhouse: The Swing Restaurant. - Driving range, chipping and putting green.

our guests the full golfing experience. Our instructional program is organised to fit in with our guests' daily schedule, offering individual playing and group lessons with our professional golf coaches.