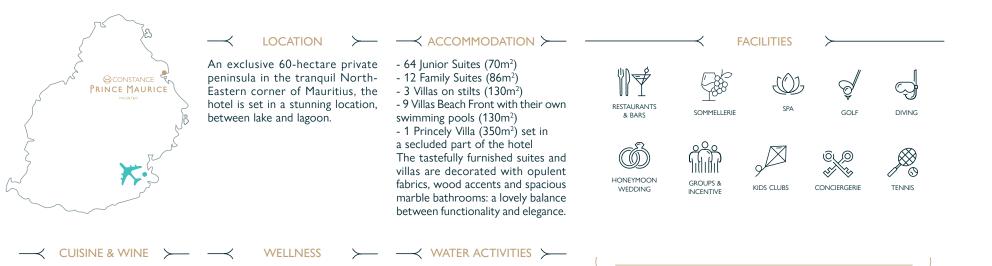

# CONSTANCE PRINCE MAURICE MAURITIUS

# ENJOY UNSPOILED LUXURY BETWEEN LAKE AND LAGOON

### PRINCE MAURICE

Unplug and recharge in a 5\* luxury hideaway surrounded by an abundance of nature. Blissfully peaceful, its elegance is matched only by our discreet, intuitive service. Experience our passion for wine in the most extensive wine cellar in the Indian Ocean. A place to open your heart and let the everyday slip away.

- 4 bars including a 175m<sup>2</sup> wine cellar dedicated to exclusive wines with a capacity of more than 25,000 bottles and 1,900 references.

- 3 gourmet restaurants: The Archipel and Beach Deck Restaurant, the Asian Restaurant and Le Barachois (Mauritius' only floating restaurant, offering fusion cuisine with an accent on seafood). - Culinary treats and activities such as cooking classes, wine and dine pairing dinners and the Princely breakfast.