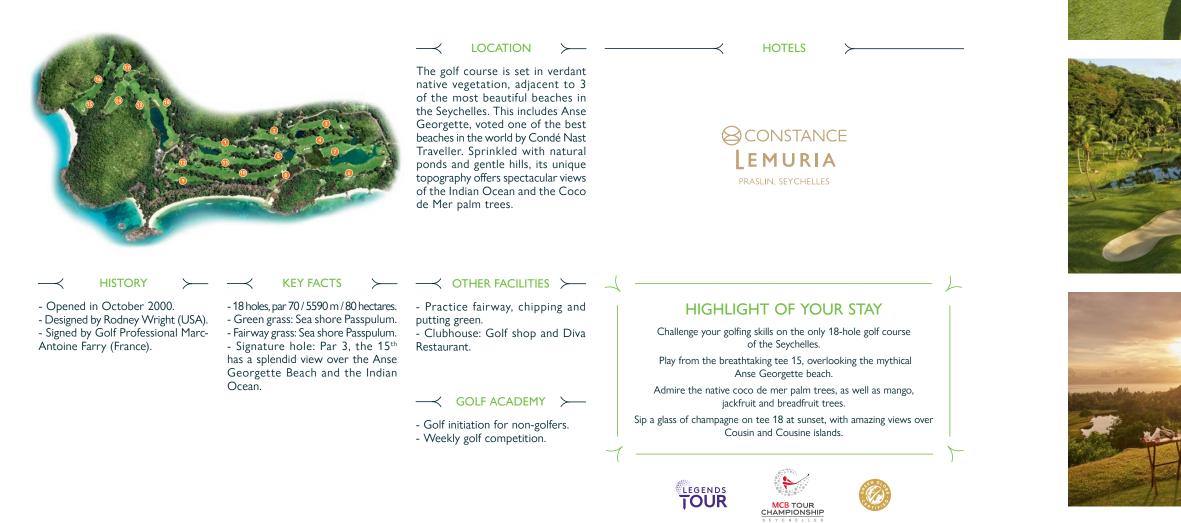

# CONSTANCE LEMURIA PRASLIN, SEYCHELLES

# ESCAPE TO A LUSH OASIS OF TROPICAL REFINEMENT

Nourish all your senses in this beautiful, 5\* secluded paradise. Elegantly nestled in its surroundings, empty white sandy beaches co-exist with lush flora and fauna, including a turtle sanctuary. Play on the only 18-hole golf course of the Seychelles. Balance indulgence with perfect simplicity and room to breathe.

### LEMURIA

The first 5\* Hotel and only 18-hole luxury golf destination in the Seychelles. Beautifully scenic, it winds its way along the Praslin coastline. The immaculate terraced green starts out fringed with mango and coconut palm trees.
 From the 13<sup>th</sup> hole, the course gets rockier, perched on densely forested slopes overlooking a spectacular cove.
 Hole 15... we will just keep that secret until you experience it for yourself.
 Lemuria welcomes those passionate about golf, about untouched nature.

LINKS

- Designed by the golf architect Rodney Wright and legendary Golf Professional Peter Alliss.

- Green grass: Tifdwarf. - Fairway grass: Tifway 419. - Signature hole: par 4, 18<sup>th</sup> is a stunning and challenging hole.

#### → OTHER FACILITIES >

- Clubhouse: The Swing Restaurant. - Driving range, chipping and putting green.

our guests the full golfing experience. Our instructional program is organised to fit in with our guests' daily schedule, offering individual playing and group lessons with our professional golf coaches.