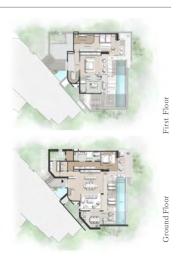

# **ACCOMMODATION**

Each suite, residence and villa is a labour of love of interior designer Kelly Hoppen, and made to look like an architect or interior designer's holiday home. Settle in, relax, sunbathe, host some friends for a day party in your penthouse, take a dip in your villa pool, or just do nothing—make yourself at home.

#### **86 LUX\* Junior Suites**

Our light and airy suites are cleverly designed to feel like a dreamy designer's loft. Located on the ground, first and second floors, each 65m² suite (including outdoor areas) has a terrazzo bathroom with a walk-in rainfall shower and a standalone bathtub. A King-size bed and luxe linens make for the best sleeps. The dressing is roomy, as is the tropical outdoor terrace with a vista. Gorgeous design meets high-tech with smart home control features such as automatic shutters and curtains. Desks, minibars and 55" LED TV with on-demand films are a given. Settle in, this is your home in the tropics for the next few days.

#### 20 LUX\* Pool Residences

Guests travelling with a tribe in tow may opt for our gorgeous two-bedroom residences located on the ground, first and second floors. Thoughtfully designed to be a home-away-from-home, each 180m² residence (including outdoor areas) comes with Butler service, a living and dining space, an individual pool, and a wide terrace, perfect for hosting a dinner party.

#### 2 LUX\* Pool Penthouses

The crown jewel. Think butler service, modern furnishings, three bedrooms perfect for families or friends travelling together, a huge expanse of terrace bordering a pool with sunbeds, and a barbecue. This 325m² penthouse (including outdoor areas) is your place to call home.

#### 7 LUX\* Pool Villas

Our two-bedroom villas are something out of a wanderlust dream. Set on the ground floors in the tropical gardens and on the beach, each 240m² villa (including outdoor areas) comes with a private butler, an individual pool, a barbecue, sundeck and gazebo, and a living and dining area. In other words, everything you need to make it your best holiday ever.

#### 1 LUX\* Grand Beach Pool Villa

This is very much your hideaway retreat on the island's most gorgeous beach. The 420m² villa (including outdoor areas) has three bedrooms, a kitchen, space to relax and dine, a heated swimming pool, an outdoor tropical shower, a sun deck, gazebo and barbecue, a private butler and your own chef. There's no better place to experience island life.