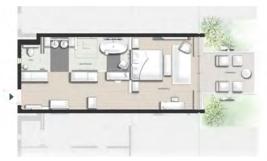

#### **86 LUX\* Junior Suites**

Our light and airy suites are cleverly designed to feel like a dreamy designer's loft. Located on the ground, first and second floors, each 65m² suite (including outdoor areas) has a terrazzo bathroom with a walk-in rainfall shower and a standalone bathtub. A King-size bed and luxe linens make for the best sleeps. The dressing is roomy, as is the tropical outdoor terrace with a vista. Gorgeous design meets high-tech with smart home control features such as automatic shutters and curtains. Desks, minibars and 55" LED TV with on-demand films are a given. Settle in, this is your home in the tropics for the next few days.

#### 20 LUX\* Pool Residences

Guests travelling with a tribe in tow may opt for our gorgeous two-bedroom residences located on the ground, first and second floors. Thoughtfully designed to be a home-away-from-home, each 180m² residence (including outdoor areas) comes with Butler service, a living and dining space, an individual pool, and a wide terrace, perfect for hosting a dinner party.