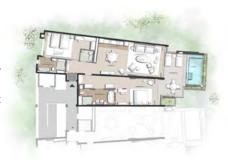

# **ACCOMMODATION**

Each suite, residence and villa is a labour of love of interior designer Kelly Hoppen, and made to look like an architect or interior designer's holiday home. Settle in, relax, sunbathe, host some friends for a day party in your penthouse, take a dip in your villa pool, or just do nothing—make yourself at home.

#### **86 LUX\* Junior Suites**

Our light and airy suites are cleverly designed to feel like a dreamy designer's loft. Located on the ground, first and second floors, each 65m² suite (including outdoor areas) has a terrazzo bathroom with a walk-in rainfall shower and a standalone bathtub. A King-size bed and luxe linens make for the best sleeps. The dressing is roomy, as is the tropical outdoor terrace with a vista. Gorgeous design meets high-tech with smart home control features such as automatic shutters and curtains. Desks, minibars and 55" LED TV with on-demand films are a given. Settle in, this is your home in the tropics for the next few days.

#### 20 LUX\* Pool Residences

Guests travelling with a tribe in tow may opt for our gorgeous two-bedroom residences located on the ground, first and second floors. Thoughtfully designed to be a home-away-from-home, each 180m² residence (including outdoor areas) comes with Butler service, a living and dining space, an individual pool, and a wide terrace, perfect for hosting a dinner party.

#### 2 LUX\* Pool Penthouses

The crown jewel. Think butler service, modern furnishings, three bedrooms perfect for families or friends travelling together, a huge expanse of terrace bordering a pool with sunbeds, and a barbecue. This 325m² penthouse (including outdoor areas) is your place to call home.

#### 7 LUX\* Pool Villas

Our two-bedroom villas are something out of a wanderlust dream. Set on the ground floors in the tropical gardens and on the beach, each 240m² villa (including outdoor areas) comes with a private butler, an individual pool, a barbecue, sundeck and gazebo, and a living and dining area. In other words, everything you need to make it your best holiday ever.

#### 1 LUX\* Grand Beach Pool Villa

This is very much your hideaway retreat on the island's most gorgeous beach. The 420m² villa (including outdoor areas) has three bedrooms, a kitchen, space to relax and dine, a heated swimming pool, an outdoor tropical shower, a sun deck, gazebo and barbecue, a private butler and your own chef. There's no better place to experience island life.