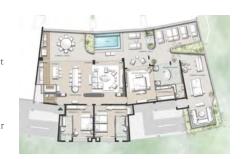

# **ACCOMMODATION**

Each suite, residence and villa is a labour of love of interior designer Kelly Hoppen, and made to look like an architect or interior designer's holiday home. Settle in, relax, sunbathe, host some friends for a day party in your penthouse, take a dip in your villa pool, or just do nothing—make yourself at home.

#### **86 LUX\* Junior Suites**

Our light and airy suites are cleverly designed to feel like a dreamy designer's loft. Located on the ground, first and second floors, each 65m² suite (including outdoor areas) has a terrazzo bathroom with a walk-in rainfall shower and a standalone bathtub. A King-size bed and luxe linens make for the best sleeps. The dressing is roomy, as is the tropical outdoor terrace with a vista. Gorgeous design meets high-tech with smart home control features such as automatic shutters and curtains. Desks, minibars and 55" LED TV with on-demand films are a given. Settle in, this is your home in the tropics for the next few days.

#### 20 LUX\* Pool Residences

Guests travelling with a tribe in tow may opt for our gorgeous two-bedroom residences located on the ground, first and second floors. Thoughtfully designed to be a home-away-from-home, each 180m² residence (including outdoor areas) comes with Butler service, a living and dining space, an individual pool, and a wide terrace, perfect for hosting a dinner party.

#### 2 LUX\* Pool Penthouses

The crown jewel. Think butler service, modern furnishings, three bedrooms perfect for families or friends travelling together, a huge expanse of terrace bordering a pool with sunbeds, and a barbecue. This 325m² penthouse (including outdoor areas) is your place to call home.

#### 7 LUX\* Pool Villas

Our two-bedroom villas are something out of a wanderlust dream. Set on the ground floors in the tropical gardens and on the beach, each 240m² villa (including outdoor areas) comes with a private butler, an individual pool, a barbecue, sundeck and gazebo, and a living and dining area. In other words, everything you need to make it your best holiday ever.

#### 1 LUX\* Grand Beach Pool Villa

This is very much your hideaway retreat on the island's most gorgeous beach. The 420m² villa (including outdoor areas) has three bedrooms, a kitchen, space to relax and dine, a heated swimming pool, an outdoor tropical shower, a sun deck, gazebo and barbecue, a private butler and your own chef. There's no better place to experience island life.