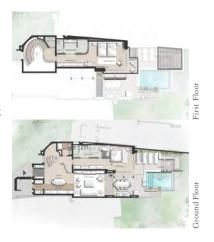

# **ACCOMMODATION**

Each suite, residence and villa is a labour of love of interior designer Kelly Hoppen, and made to look like an architect or interior designer's holiday home. Settle in, relax, sunbathe, host some friends for a day party in your penthouse, take a dip in your villa pool, or just do nothing—make yourself at home.

#### **86 LUX\* Junior Suites**

Our light and airy suites are cleverly designed to feel like a dreamy designer's loft. Located on the ground, first and second floors, each 65m² suite (including outdoor areas) has a terrazzo bathroom with a walk-in rainfall shower and a standalone bathtub. A King-size bed and luxe linens make for the best sleeps. The dressing is roomy, as is the tropical outdoor terrace with a vista. Gorgeous design meets high-tech with smart home control features such as automatic shutters and curtains. Desks, minibars and 55" LED TV with on-demand films are a given. Settle in, this is your home in the tropics for the next few days.

#### 20 LUX\* Pool Residences

Guests travelling with a tribe in tow may opt for our gorgeous two-bedroom residences located on the ground, first and second floors. Thoughtfully designed to be a home-away-from-home, each 180m² residence (including outdoor areas) comes with Butler service, a living and dining space, an individual pool, and a wide terrace, perfect for hosting a dinner party.

#### 2 LUX\* Pool Penthouses

The crown jewel. Think butler service, modern furnishings, three bedrooms perfect for families or friends travelling together, a huge expanse of terrace bordering a pool with sunbeds, and a barbecue. This 325m² penthouse (including outdoor areas) is your place to call home.

#### 7 LUX\* Pool Villas

Our two-bedroom villas are something out of a wanderlust dream. Set on the ground floors in the tropical gardens and on the beach, each 240m² villa (including outdoor areas) comes with a private butler, an individual pool, a barbecue, sundeck and gazebo, and a living and dining area. In other words, everything you need to make it your best holiday ever.

#### 1 LUX\* Grand Beach Pool Villa

This is very much your hideaway retreat on the island's most gorgeous beach. The 420m² villa (including outdoor areas) has three bedrooms, a kitchen, space to relax and dine, a heated swimming pool, an outdoor tropical shower, a sun deck, gazebo and barbecue, a private butler and your own chef. There's no better place to experience island life.