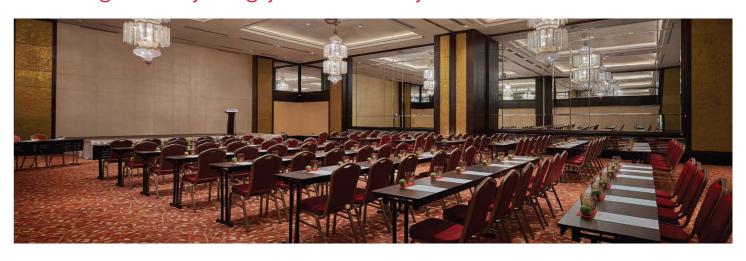

- Eight fully equipped function rooms and a ballroom.
- State-of-the-art audio visual support.
- Comprehensive array of lighting facilities.
- Complimentary Wi-Fi available in all meeting rooms.
- · Pre-function area.
- Function rooms with natural daylight.
- The Andaman Grand ballroom can accommodate up to 300 people.