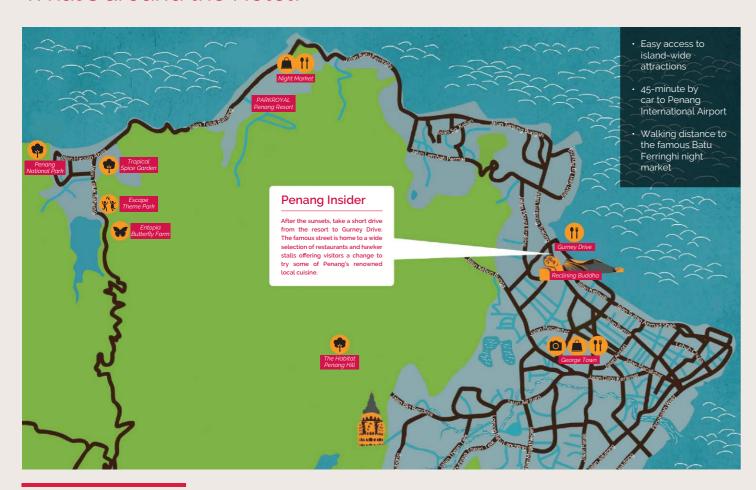

# What's around the Hotel?

### PARKROYAL PENANG RESORT

Batu Ferringhi Beach, 11100 Penang, Malaysia Tel: +60 4 886 2288 enquiry.prpen@parkroyalhotels.com

parkroyalhotels.com

# At the heart of everything we do. Its you.

Located on the Northwestern coast of Penang Island, along Batu Ferringhi beach, PARKROYAL Penang Resort is a five star beach resort set in lush tropical greenery and offers panoramic sea views. This idyllic beach resort is perfect for holiday escapes, corporate and social events. It is well-connected to island-wide attractions and the historical city of Georgetown. Our friendly team will help you discover the best that this special part of the world has to offer.