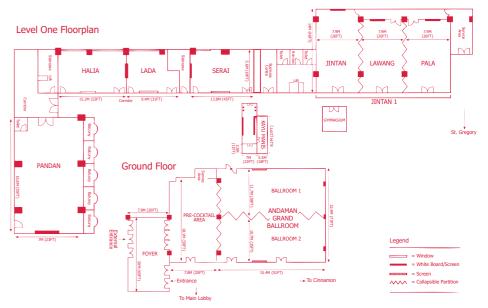

- Eight fully equipped function rooms and a ballroom.
- State-of-the-art audio visual support.
- Comprehensive array of lighting facilities.
- Complimentary Wi-Fi available in all meeting rooms.
- · Pre-function area.
- Function rooms with natural daylight.
- The Andaman Grand ballroom can accommodate up to 300 people.

# **Floor Capacity Chart**

| Room                                       | Area<br>(sqm) | Dimension<br>L x W x H (m) | Theatre | Classroom | Cocktail | Banquet | U-Shape | Boardroom | Cabaret |
|--------------------------------------------|---------------|----------------------------|---------|-----------|----------|---------|---------|-----------|---------|
| Andaman Grand Ballroom                     | 345           | 22.4 x 15.4 x 5.2          | 300     | 180       | 250      | 250     | 63      | 60        | 120     |
| Andaman Ballroom I                         | 180           | 11.7 x 15.4 x 5.2          | 150     | 80        | 125      | 100     | 40      | -         | -       |
| Andaman Ballroom II                        | 165           | 10.7 x 15.4 x 5.2          | 150     | 80        | 125      | 100     | 40      | -         | -       |
| Andaman Grand Ballroom   Pre Cocktail Area | 141           | 18.1 x 7.8 x 2.5           | 100     | 40        | 80       | 100     | 20      | 20        | -       |
| Andaman Grand Ballroom Foyer               | 158           | 20 x 7.9 x 2.5             | 100     | 40        | 80       | 80      | 30      | 30        | -       |
| Jintan   (Jintan,Lawang,Pala)              | 287           | 12.1 x 23.7 x 2.3          | 200     | 60        | 150      | 150     | 45      | 45        | -       |
| Jintan                                     | 111           | 14 x 7.9 x 2.3             | 120     | 42        | 80       | 50      | 30      | 30        | 36      |
| Lawang                                     | 96            | 12.1 x 7.9 x 2.3           | 100     | 36        | 60       | 50      | 24      | 24        | 30      |
| Pala                                       | 96            | 12.1 x 7.9 x 2.3           | 100     | 36        | 60       | 50      | 24      | 24        | 30      |
| Serai                                      | 77            | 5.6 x 13.8 x 2.4           | 80      | 30        | 50       | 40      | 24      | 24        | 24      |
| Lada                                       | 53            | 5.6 x 9.4 x 2.4            | 50      | 24        | 40       | 30      | 18      | 20        | 18      |
| Halia                                      | 85            | 5.6 x 15.2 x 2.4           | 120     | 36        | 70       | 50      | 30      | 30        | 30      |
| Pandan                                     | 118           | 16.8 x 7 x 2.4             | 150     | 45        | 80       | 80      | 42      | 42        | 48      |
| Kayu Manis                                 | 45            | 8.2 x 5.5 x 2.4            | -       | -         | -        | -       | -       | 15        | -       |
|                                            |               |                            |         |           |          |         |         |           |         |