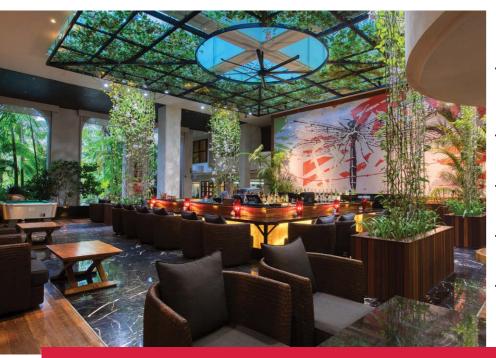

#### The Ideal Retreat

- Sip and savour at our most captivating garden-in-a-bar, Passion Garden, at PARKROYAL Penang Resort.
- Transformed into a botanical garden with floral and plant installations.
- Enjoy handcrafted cocktails whilst you reconnect with nature.
- The bar also offers a selection of spirits, wines and beers.
- Quench your thirst after a fun-filled day in the sun, or simply relax and catch up with friends.

#### **Relax and Unwind**

- Watch live sport from around the world with a cool drink or two at Sunset Bar with a majestic sunset view.
- State-of-the-art 24-hour Zap Lab gymnasium, yoga room, steam room and jacuzzi.
- Take a refreshing dip in the resort's two free form swimming pools, one with a choice of two long waterslides.
- · Have a splashing good time at Amazonia Splash.
- Film fans of any age can now catch the latest blockbluster hits at the movie room.
- Fun and educational activities for children aged four to twelve at Amazonia Kids' Club.
- Awarding winning spa, St.Gregory offers total relaxation with signature therapies.
- Traditional Malay massage at the Teratak House.
- Enjoy the authentic Malay cuisine, Muhibah Set at Kampung
  House
- Enjoy the beautiful Straits of Malacca from the garden swing.
   A range of exciting water sports including jet-ski, parasailing, banana boat rides and coastal fishing.

#### **Restaurants and Bars**

- · Cinnamon Asian Kitchen
- Gustoso and Gustoso By The Beach
- · Sunset Bar
- Javana Lounge
- Passion Garden
- Kampung House