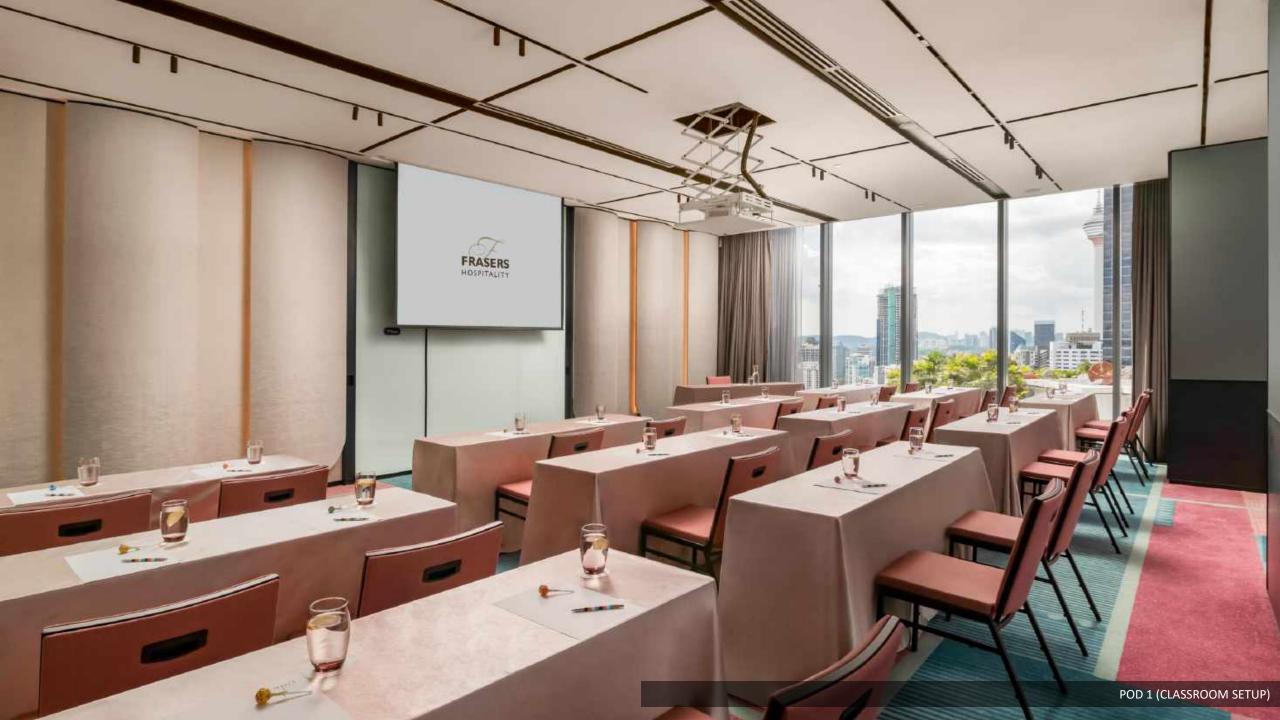

#### **Dining**

- All-day dining outlet (The Den)
- Bar @ The Den
- Room Service & In-room dining

Rooms & Interior

The Pod (Meeting Rooms)

### **Meeting Rooms**

| Setting          | Banquet | **Cluster                    | Theatre  | *Classroom | *U-Shape | *Boardroom |
|------------------|---------|------------------------------|----------|------------|----------|------------|
|                  |         |                              | Capacity |            |          |            |
| Pod 1<br>(80sqm) | 40      | 32                           | 80       | 45         | 15       | 18         |
| Pod 2<br>(40sqm) | 20      | FRASERS<br>HOSFITALITY<br>14 | 40       | 21         | 15       | 12         |
| Pod 3<br>(40sqm) | 20      | 14                           | 40       | 21         | 15       | 12         |

#### Meeting provisions include:

- Use of meeting rooms with preferred set-up
- Whiteboard / Flipchart with assorted markers
- Built in LCD projector and screen
- Drinking water and lollipops
- Writing materials (pen and notepad)
- Refreshments is subject to additional charges