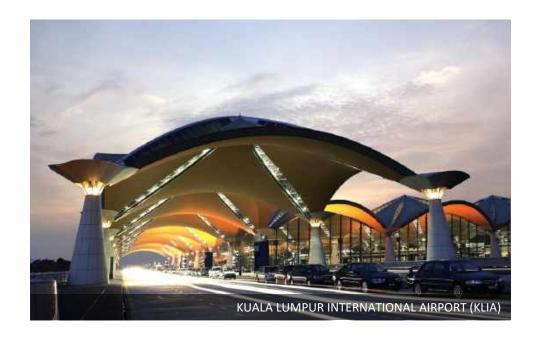

# **Airport Details**

#### Distance to/from Kuala Lumpur International Airport (KLIA)

From KLIA : 55 Minutes | 59KM To KLIA : 53 Minutes | 58KM

#### **Airport Transfer**

Airport Transfer by hotel is provided upon request \*One-way transfer to airport only

#### **Public Transportation to KLIA**

MRT Bukit Bintang Station – KL Central (exchange to ERL line) – KLIA Approx. 1 Hour 30 Minutes

Facilities & Services