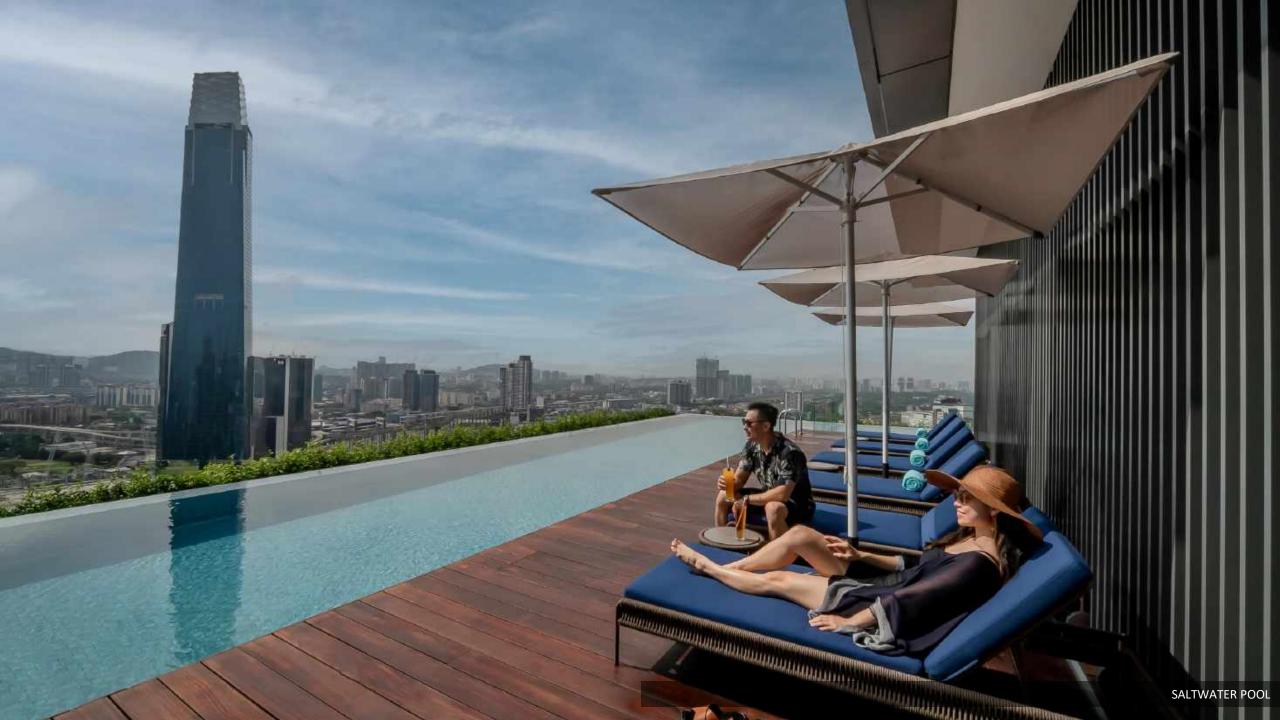

#### **Facilities**

- Automated Car Park
- 5-category rooms
- Pow Wow (Premier Lounge)
- Fully-equipped 24-hours Gym
- Saltwater Pool and Kids' Pool
- Sauna
- Spin & Play (Laundrette and Playroom)
- Pod (Meeting Rooms)