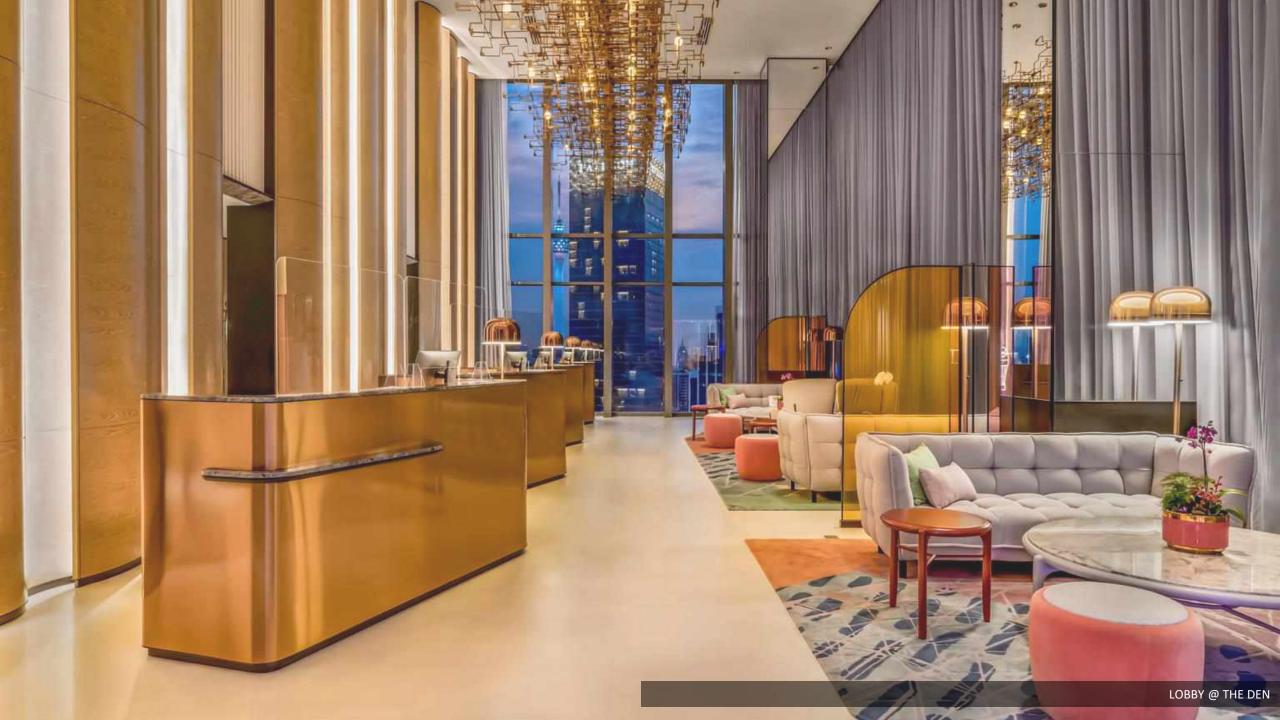

#### THE DEN

This multifunctional lobby acts as the heart of Capri, a place where travellers can come together to eat, drink, work, socialise, and more.