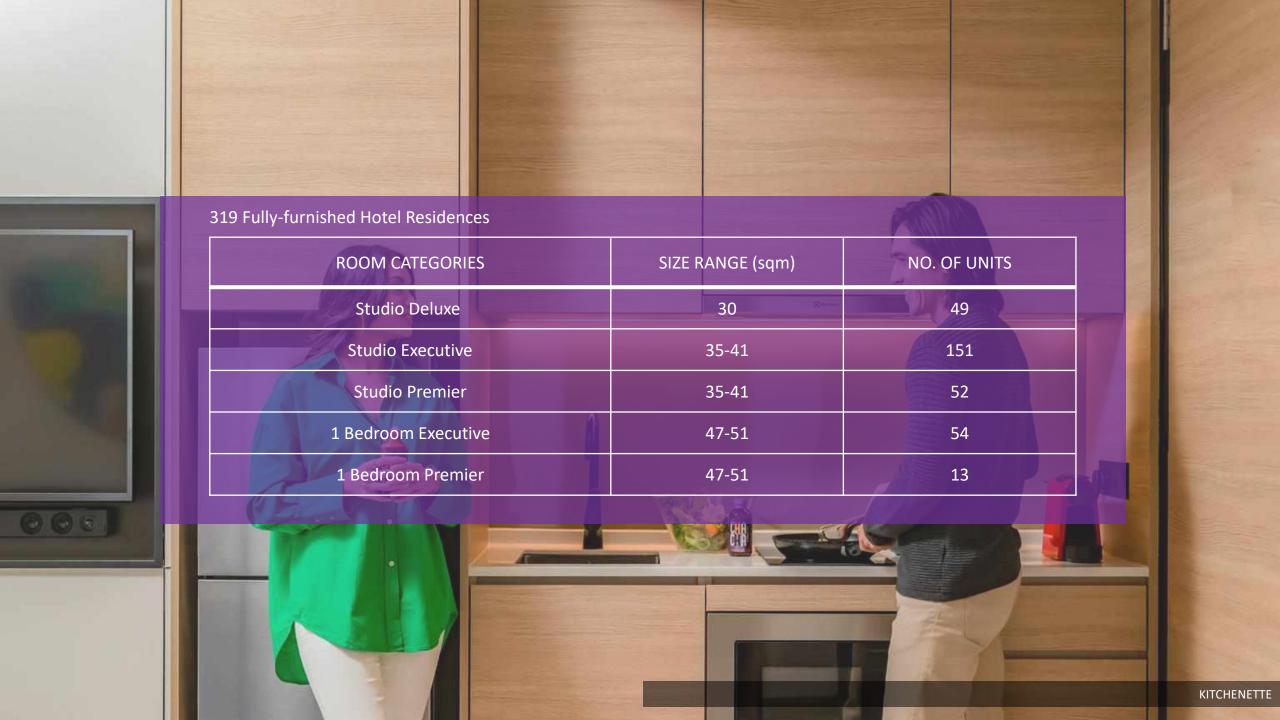

#### **Facilities**

- Automated Car Park
- 5-category rooms
- Pow Wow (Premier Lounge)
- Fully-equipped 24-hours Gym
- Saltwater Pool and Kids' Pool
- Sauna
- Spin & Play (Laundrette and Playroom)
- Pod (Meeting Rooms)