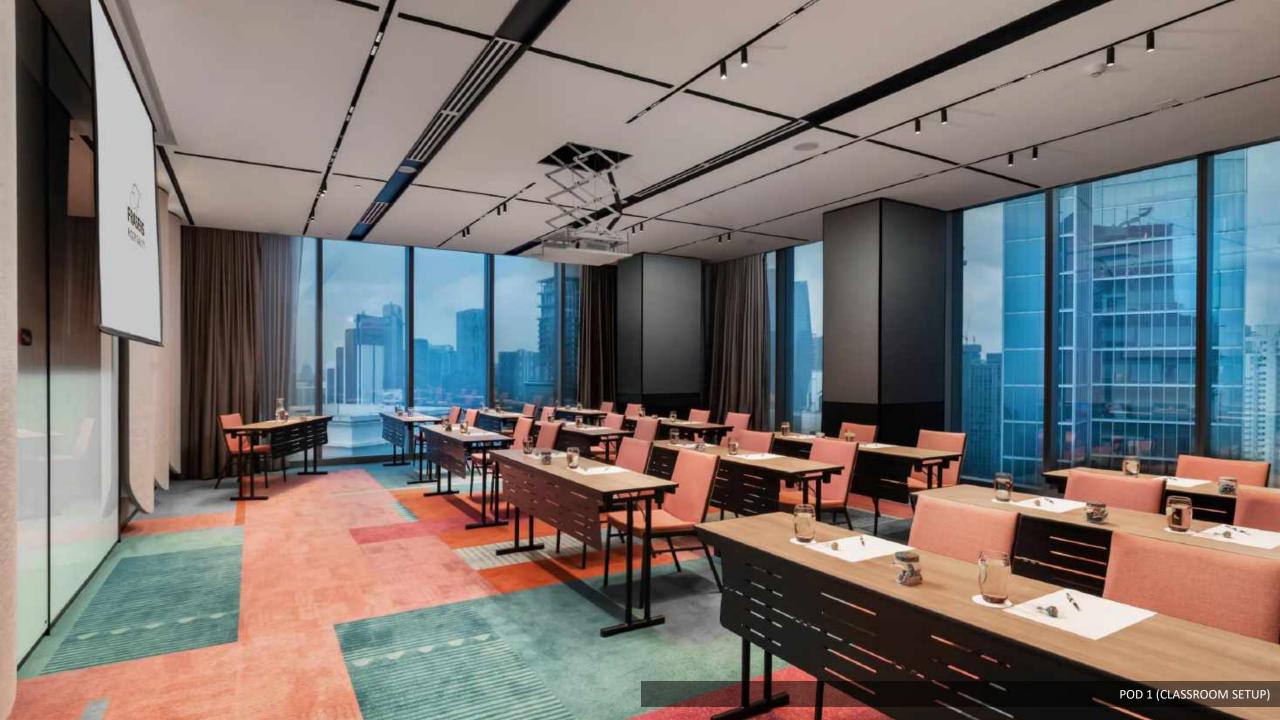

### **Meeting Rooms**

| Setting          | Banquet | **Cluster                    | Theatre  | *Classroom | *U-Shape | *Boardroom |
|------------------|---------|------------------------------|----------|------------|----------|------------|
|                  |         |                              | Capacity |            |          |            |
| Pod 1<br>(80sqm) | 40      | 32                           | 80       | 45         | 15       | 18         |
| Pod 2<br>(40sqm) | 20      | FRASERS<br>HOSFITALITY<br>14 | 40       | 21         | 15       | 12         |
| Pod 3<br>(40sqm) | 20      | 14                           | 40       | 21         | 15       | 12         |