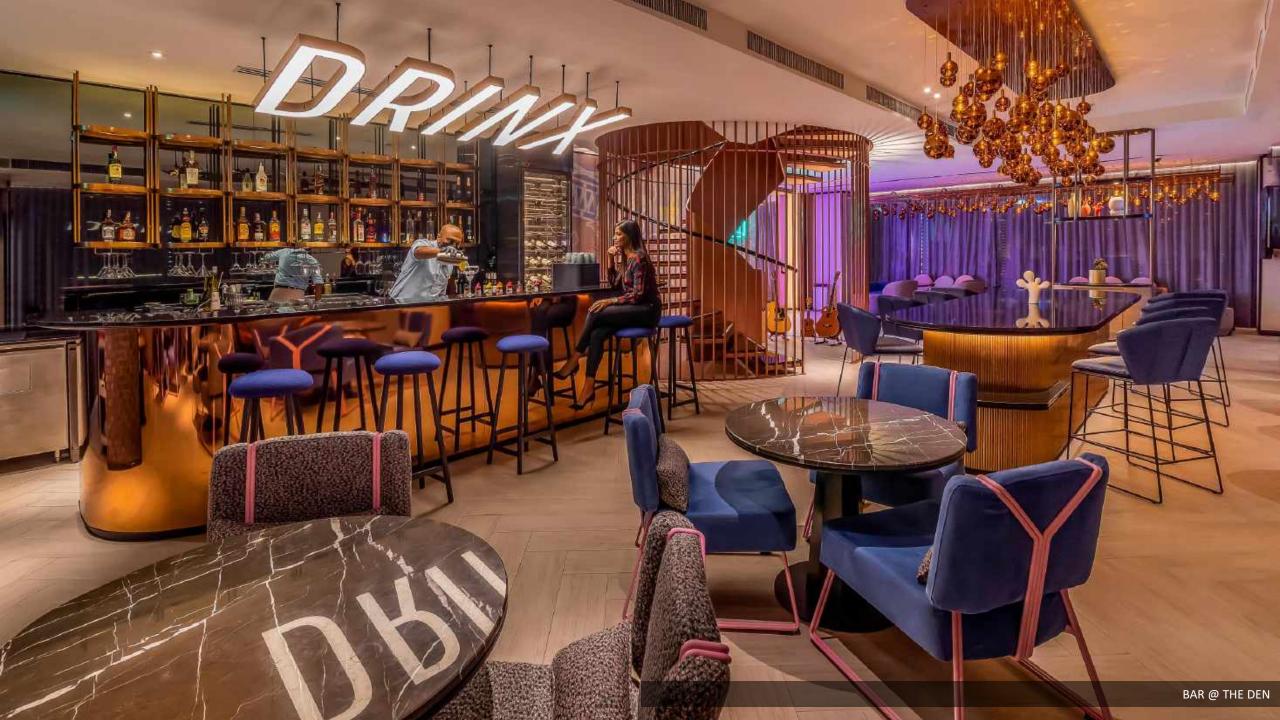

#### **Dining**

- All-day dining outlet (The Den)
- Bar @ The Den
- Room Service & In-room dining

Rooms & Interior

The Pod (Meeting Rooms)