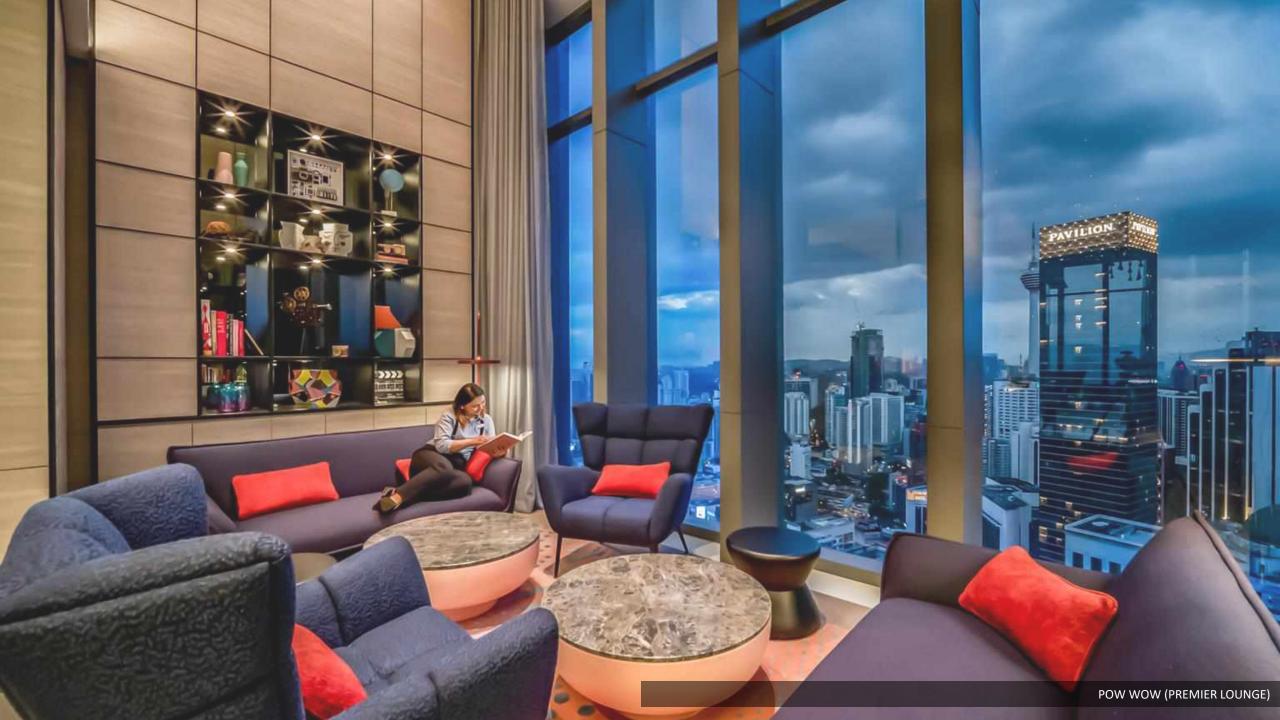

#### **Facilities**

- Automated Car Park
- 5-category rooms
- Pow Wow (Premier Lounge)
- Fully-equipped 24-hours Gym
- Saltwater Pool and Kids' Pool
- Sauna
- Spin & Play (Laundrette and Playroom)
- Pod (Meeting Rooms)