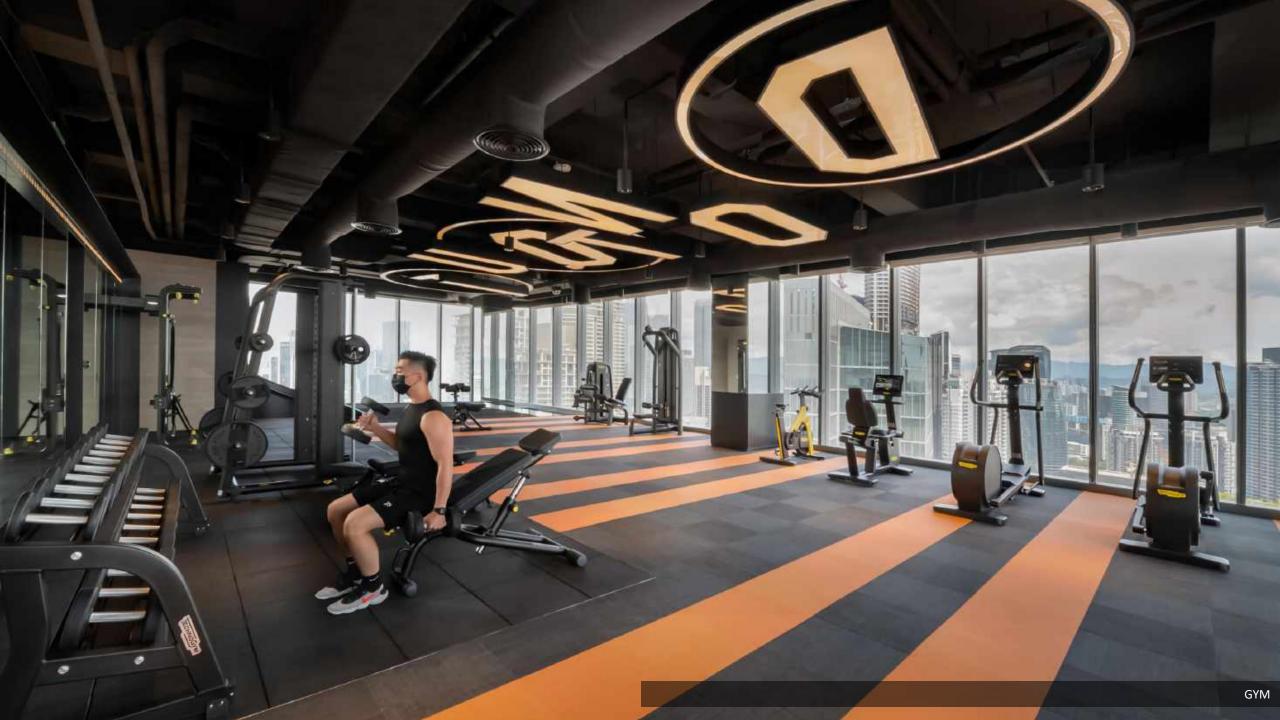

#### **Facilities**

- Automated Car Park
- 5-category rooms
- Pow Wow (Premier Lounge)
- Fully-equipped 24-hours Gym
- Saltwater Pool and Kids' Pool
- Sauna
- Spin & Play (Laundrette and Playroom)
- Pod (Meeting Rooms)