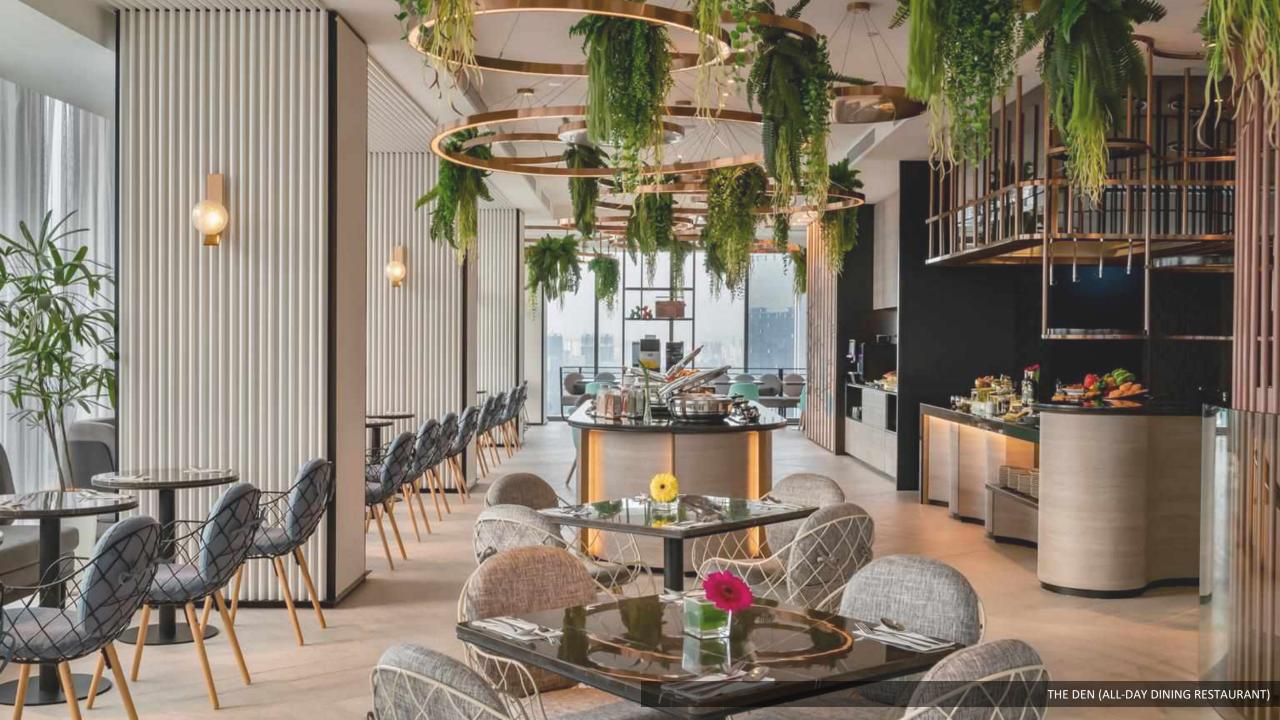

#### THE DEN

This multifunctional lobby acts as the heart of Capri, a place where travellers can come together to eat, drink, work, socialise, and more.

#### **Dining**

- All-day dining outlet (The Den)
- Bar @ The Den
- Room Service & In-room dining

Rooms & Interior

The Pod (Meeting Rooms)