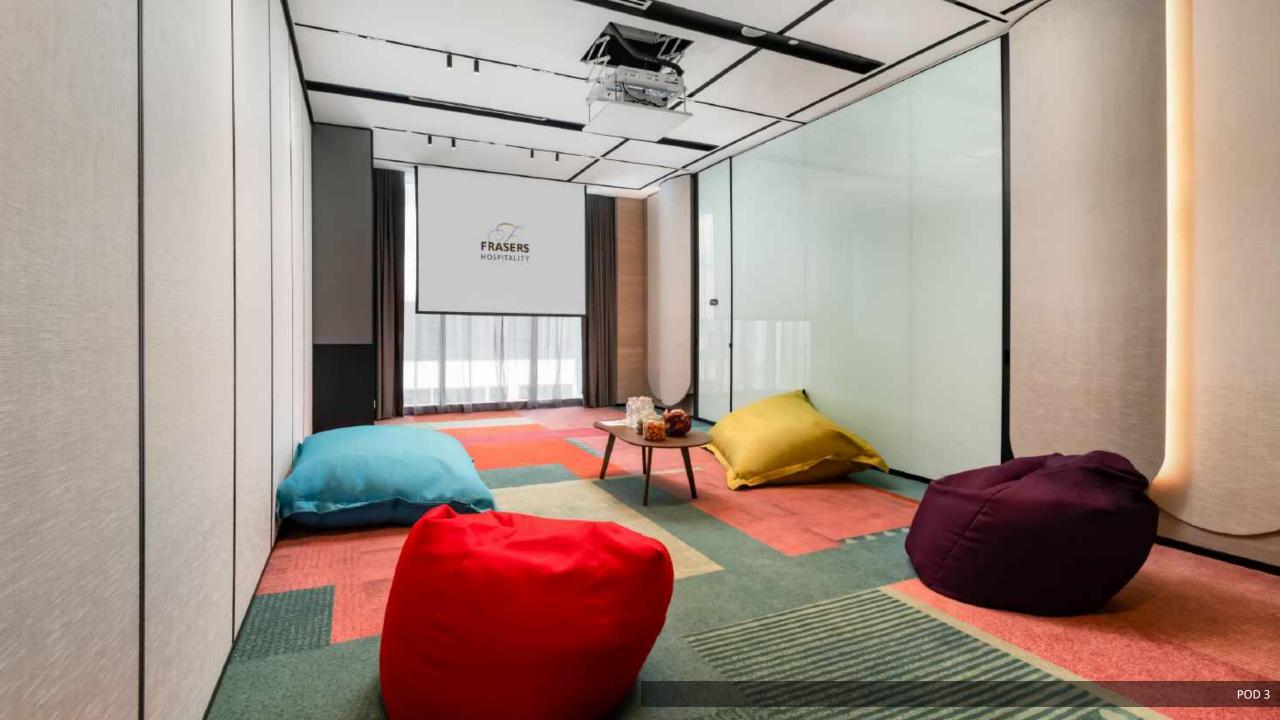

#### **Dining**

- All-day dining outlet (The Den)
- Bar @ The Den
- Room Service & In-room dining

Rooms & Interior

The Pod (Meeting Rooms)

### **Meeting Rooms**

| Setting          | Banquet | **Cluster                    | Theatre  | *Classroom | *U-Shape | *Boardroom |
|------------------|---------|------------------------------|----------|------------|----------|------------|
|                  |         |                              | Capacity |            |          |            |
| Pod 1<br>(80sqm) | 40      | 32                           | 80       | 45         | 15       | 18         |
| Pod 2<br>(40sqm) | 20      | FRASERS<br>HOSFITALITY<br>14 | 40       | 21         | 15       | 12         |
| Pod 3<br>(40sqm) | 20      | 14                           | 40       | 21         | 15       | 12         |

<sup>\*</sup>Seating arrangement is set for 3 pax per table

Pod 2 and Pod 3 are attachable and can be converted into one meeting room