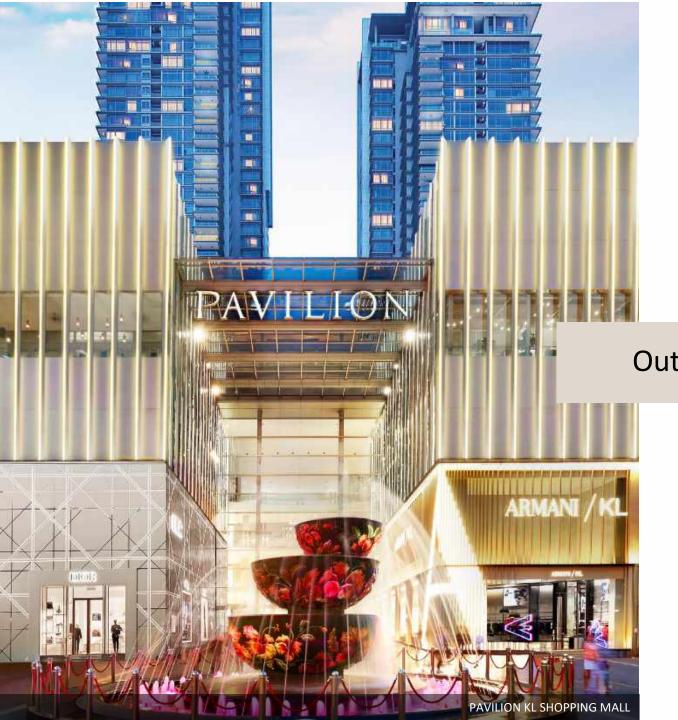

#### Shopping

| • | Pavilion KL Shopping Mall | 550m / 8-minute walk |
|---|---------------------------|----------------------|
| • | Lot 10 Shopping Mall      | 600m / 8-minute walk |
| • | Fahrenheit 88 KL          | 270m / 4-minute walk |