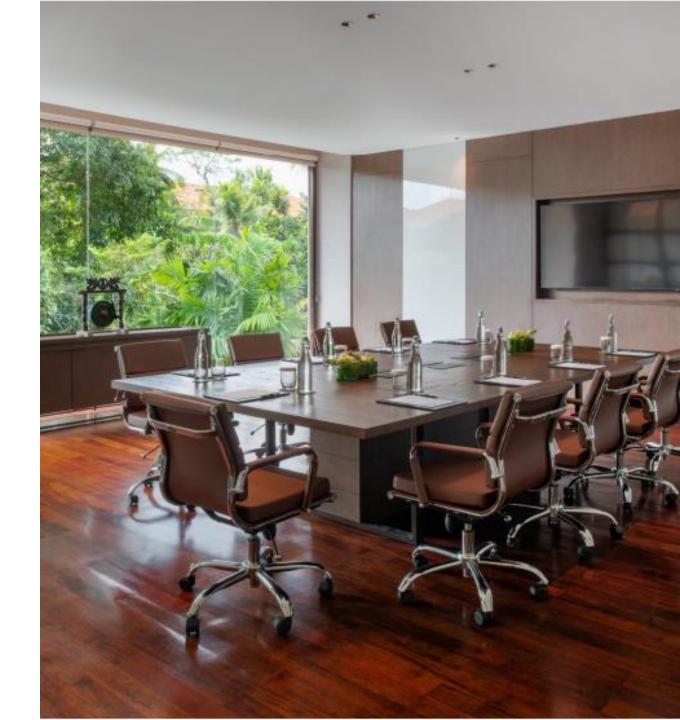

#### BALAI DEEPA

#### SET UP

Boardroom: 12

Surrounded by glass windows overlooking magnificent tropical gardens, Balai Deepa, Natural Day Light boardroom emanates a charming feel and is fully equipped to ensure a smooth running board meeting in an inspiring venue.