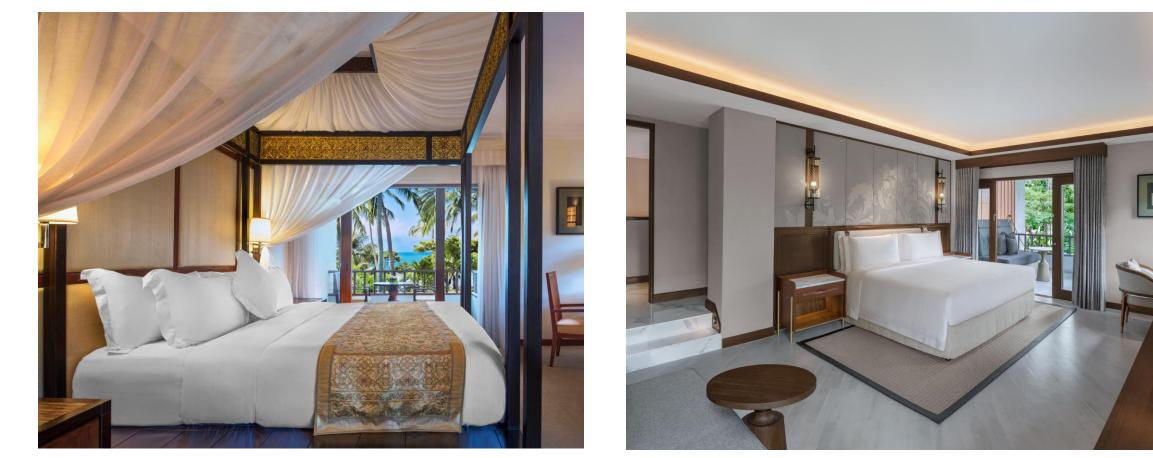

#### BALINESE

The main feature of the headboard is a panel of Balinese 'sulaman' embroidery seen in kebaya fabric is evident from the color tone and materials in the room.

#### NAUTICAL

The story of the lagoon and the nautical experiences around it are celebrated in the room design, with details that conjure memories of nautical experiences, evident in the bespoke selection of lamps and shiplap <u>walls.</u>

#### TRAVEL

Design details such as the leather detailing of a suitcase next to the bed pay homage to travel and discovery, part of the DNA of the Luxury Collection.