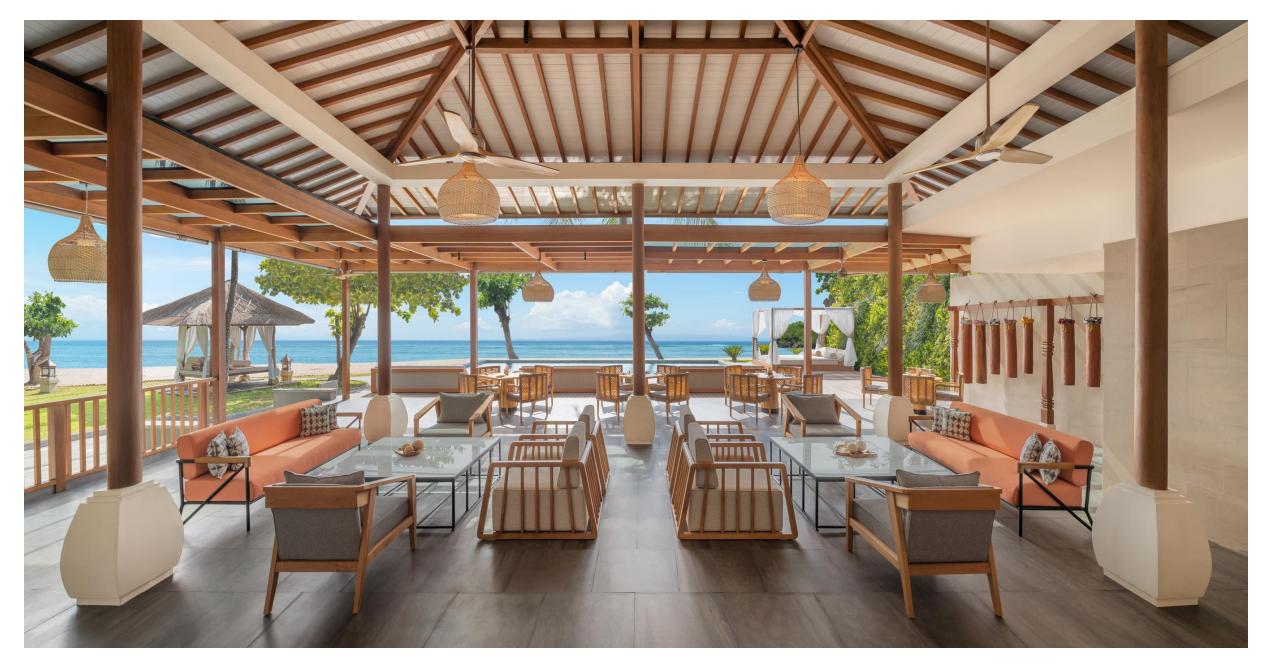

## RESTAURANTS &

BARS

ARWANA RESTAURANT BANYUBIRU RESTAURANT

DE BALÉ LOUNGE & BAR

KULKUL BEACH HOUSE

CORNERSTONE DELI

· Contraction of the second

## KULKUL BEACH HOUSE

Kulkul, a chic yet laid-back beach house, has newly reopened daily from 10 AM to 11 PM, offering best views to the Indian Ocean on the exotic Nusa Dua Beach. Kulkul provides a relaxed atmosphere and also offers cabanas by the adult-only swimming pool. The all-day menu and cocktails focus on zerowaste dining and inventive menus made with locally sourced ingredients. Encouraging guests to lounge around all day and evening, Kulkul is the perfect destination to experience Bali's serene spirit by the beach.