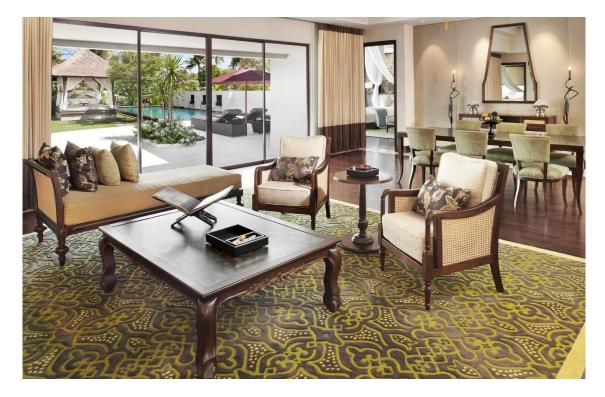

## EXECUTIVE SUITE / LAGOON ACCESS SUITE (60 SQ M | 646 SQ FT)

Bedroom -

before 19 THE LUXURY COLLECTION Bedroom - after

## EXECUTIVE SUITE / LAGOON ACCESS SUITE (60 SQ M | 646 SQ FT)

Living room before 20 THE LUXURY COLLECTION

Living room after