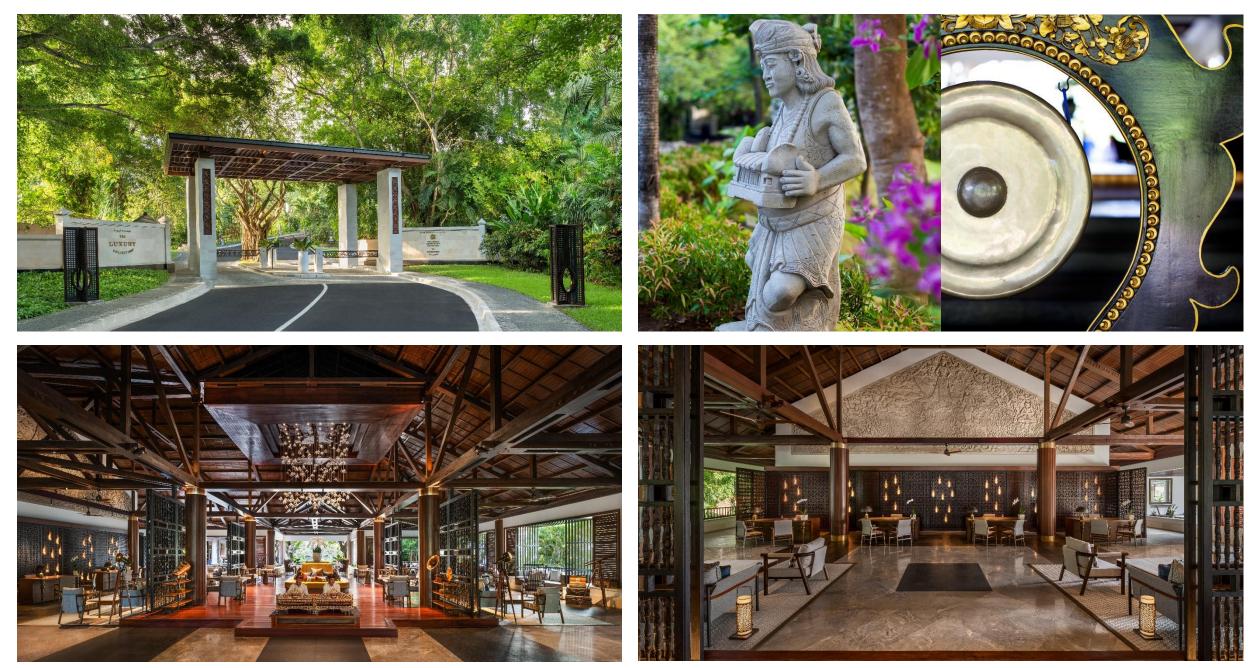

#### BALI

Situated only 14 km from the Ngurah Rai International Airport, in the tranquil bay of Nusa Dua, the iconic resort is renowned for its enchanting beachfront location and 5000sqm of swimmable lagoons surrounded by radiant tropical gardens.

#### TRANSFORMATIONAL JOURNEY

Laguna, which means lagoon in Indonesian, was what inspired the name – The Laguna, a Luxury Collection Resort & Spa. The resort boasts 7 crystalline lagoons pools, the biggest pool in Nusa Dua when it first opened in 1991. In perfect harmony with lush tropical gardens and pristine beach, the resort's design and ambiance ties in with its surroundings of water, nature and indigenous culture.

The transformational journey of The Laguna, a Luxury Collection Resort & Spa has gracefully blend past, present, and future to create a destination that is timeless and authentic. Through this transformation, The Laguna will see enhancements made to its 287 rooms, suites and villas, restaurants, and other facilities. Guests senses are evoked with anticipation for what lies ahead during their stay, a luxury and timeless experience.