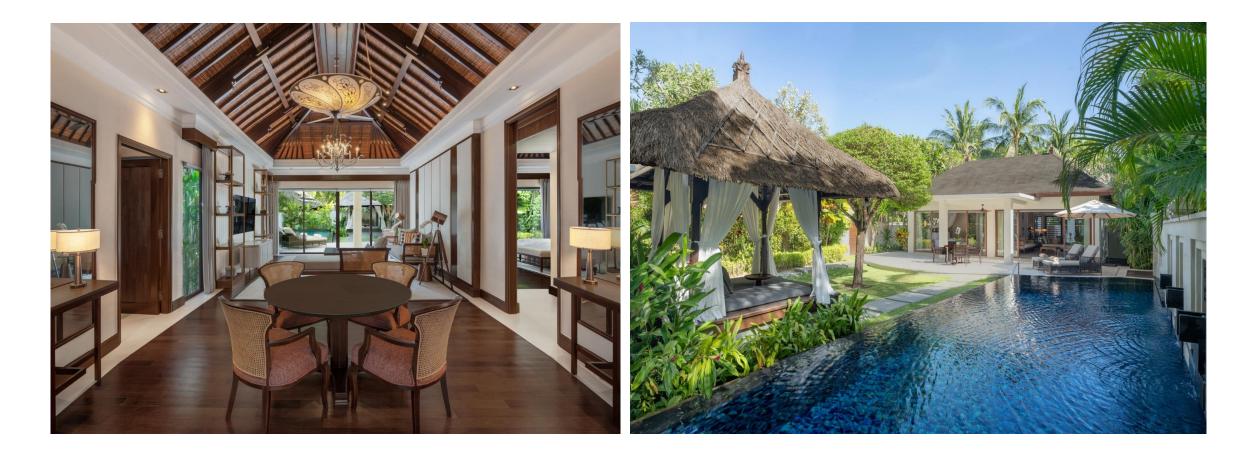

LAGOON ACCESS SUITE (60 SQ M | 646 SQ FT)



Living room before 20 THE LUXURY COLLECTION



Living room after

## DELUXE EXECUTIVE SUITE (120 SQ M | 1291 SQ FT)



Bedroom - before

Bedroom - after

## DELUXE EXECUTIVE SUITE (120 SQ M | 1291 SQ FT)



Livingroom before 22 THE LUXURY COLLECTION



Livingroom after

## OCEAN VIEW SUITE (158 SQ M | 1,700 SQ FT)



Living room - before



Living room - after

## OCEAN VIEW SUITE (158 SQ M | 1,700 SQ FT)



Bedroom - before

Bedroom - after

# (390 SQ M | 4,198 SQ FT)



Bedroom - before

Bedroom - after

# (390 SQ M | 4,198 SQ FT)



Living room - before

Living room - after



## THE LAGUNA POOL VILLA – ONE-BEDROOM (530 SQ M | 5,704 SQ FT)



Bedroom - before

Bedroom - after

## THE LAGUNA POOL VILLA – ONE-BEDROOM (530 SQ M | 5,704 SQ FT)



## THE LAGUNA POOL VILLA – TWO-BEDROOM (850 SQ M | 9,149 SQ FT)



Bedroom - before

Bedroom - after

## THE LAGUNA POOL VILLA – TWO-BEDROOM (850 SQ M | 9,149 SQ FT)



Living room - before



Living room - after

## THE LAGUNA POOL VILLA – TWO-BEDROOM (850 SQ M | 9,149 SQ FT)



## **RESTAURANTS & BARS**



ARWANA

#### ARWANA RESTAURANT

Arwana is a lively and transitional grill beachfront restaurant with a distinctly modern and inviting nautical ambiance. Arwana transitions during the day from a laid-back boathouse to an exclusive, high-energy restaurant at night. An imaginative menu is presented with flair, engaging guests in a journey that lasts throughout the entire dining experience. At the forefront of our show kitchen are our Basque grills, flaming up the best seafood and dry-ag