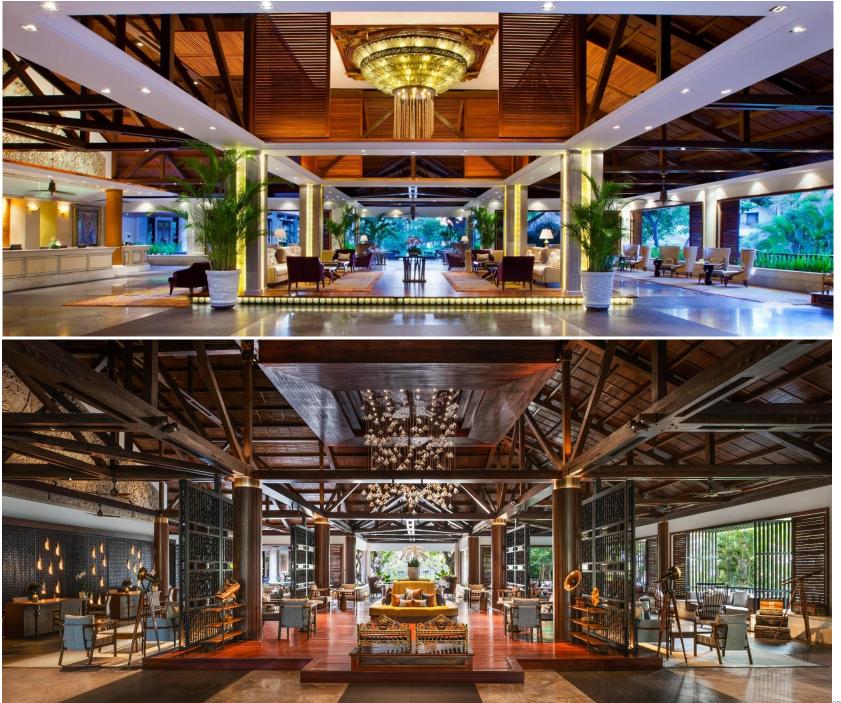

#### TRANSFORMATIONAL JOURNEY

Laguna, which means lagoon in Indonesian, was what inspired the name – The Laguna, a Luxury Collection Resort & Spa. The resort boasts 7 crystalline lagoons pools, the biggest pool in Nusa Dua when it first opened in 1991. In perfect harmony with lush tropical gardens and pristine beach, the resort's design and ambiance ties in with its surroundings of water, nature and indigenous culture.

The transformational journey of The Laguna, a Luxury Collection Resort & Spa has gracefully blend past, present, and future to create a destination that is timeless and authentic. Through this transformation, The Laguna will see enhancements made to its 287 rooms, suites and villas, restaurants, and other facilities. Guests senses are evoked with anticipation for what lies ahead during their stay, a luxury and timeless experience.

#### THE NEWLY TRANSFORMED LAGUNA