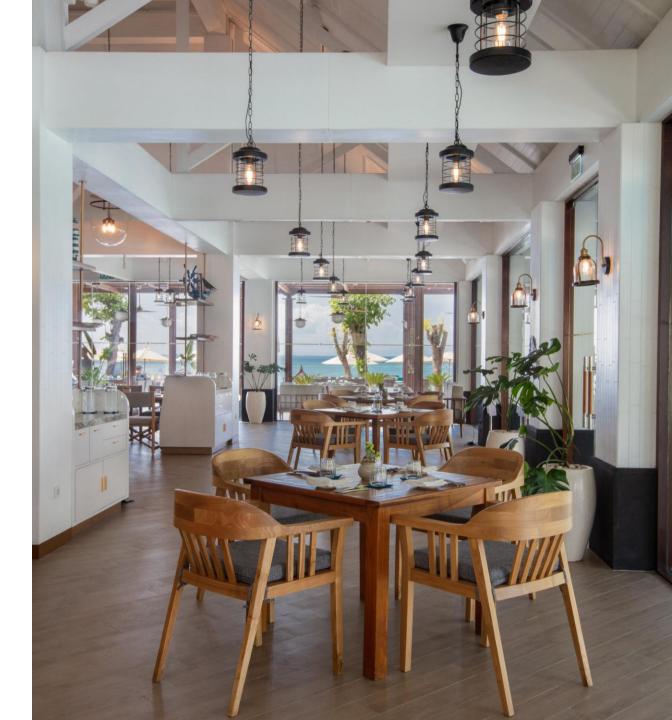

## RESTAURANTS &

BARS

ARWANA RESTAURANT BANYUBIRU RESTAURANT

DE BALÉ LOUNGE & BAR

KULKUL BEACH HOUSE

CORNERSTONE DELI

· Contraction of the second

## **RESTAURANTS & BARS**

ARWANA

#### ARWANA RESTAURANT

Arwana is a lively and transitional grill beachfront restaurant with a distinctly modern and inviting nautical ambiance. Arwana transitions during the day from a laid-back boathouse to an exclusive, high-energy restaurant at night. An imaginative menu is presented with flair, engaging guests in a journey that lasts throughout the entire dining experience. At the forefront of our show kitchen are our Basque grills, flaming up the best seafood and dry-aged cuts of meat, truly delivering an unexpected beachfront experience.