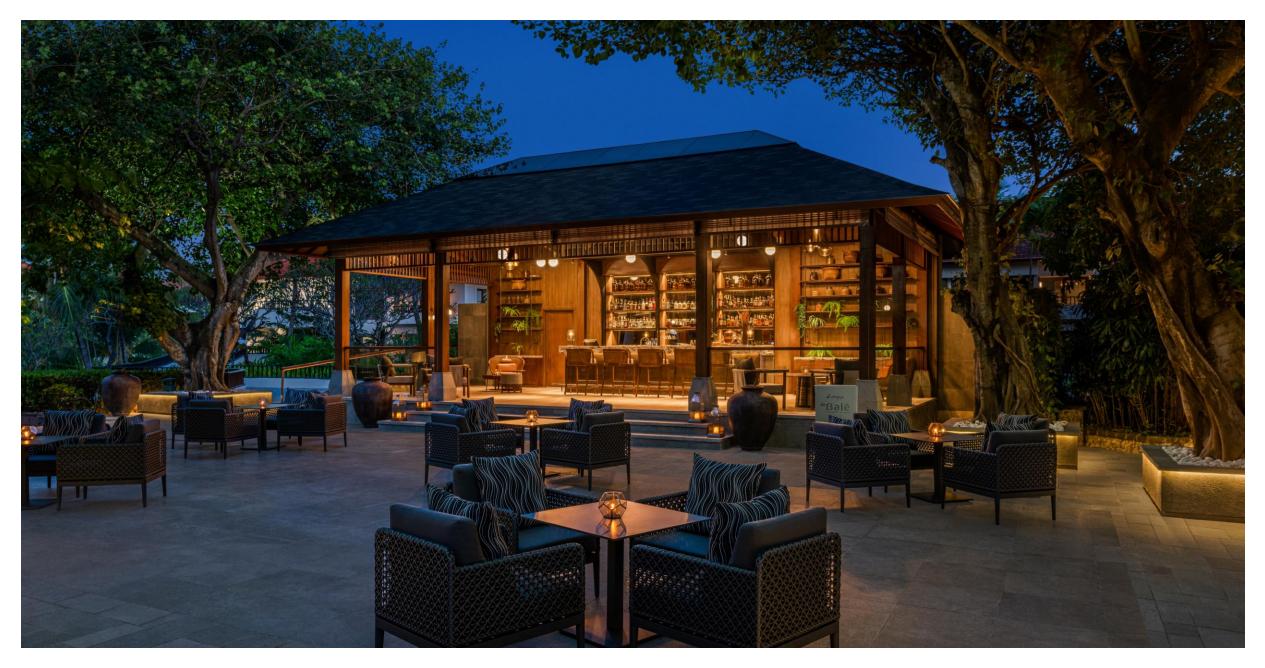

## DE BALÉ LOUNGE & BAR

A theatrical and mystical cocktail bar inspired by centuries of oceanic spice trade. At the bar, surrounded by a lively green atmosphere, it serves fresh spice-infused spirits and cocktails crafted with a large diversity of spices and herbs.

## JAMU RITUAL

The Laguna offers a daily epicurean journey in the mystical cocktail bar, de Balé. Jamu Ritual at The Laguna is available daily at 5:30 PM.