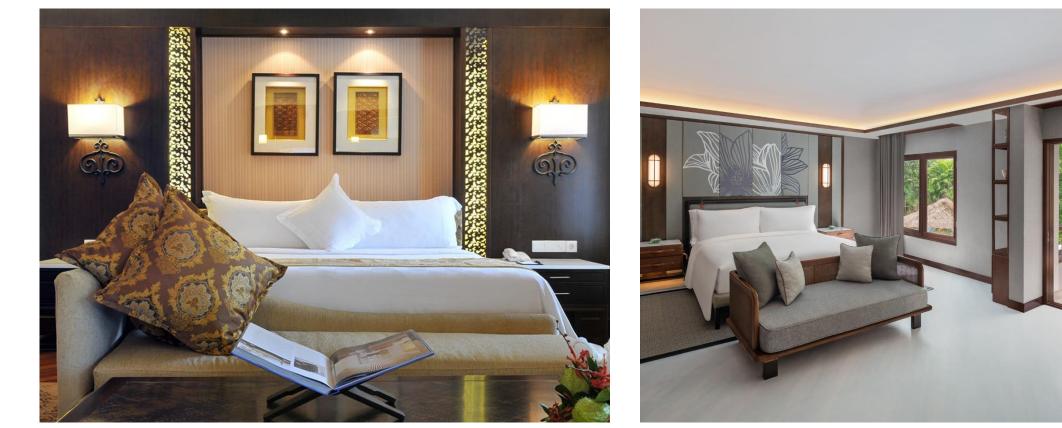

#### BALINESE

The main feature of the headboard is a panel of Balinese 'sulaman' embroidery seen in kebaya fabric is evident from the color tone and materials in the room.

#### TRAVEL

Design details such as the leather detailing of a suitcase next to the bed pay homage to travel and discovery, part of the DNA of the Luxury Collection.