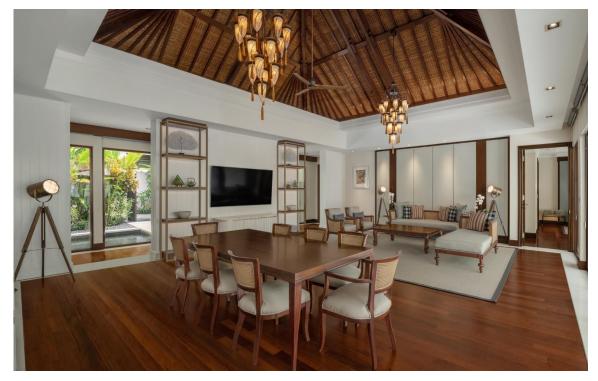

## THE LAGUNA POOL VILLA – TWO-BEDROOM (850 SQ M | 9,149 SQ FT)

Bedroom - before

Bedroom - after

## THE LAGUNA POOL VILLA – TWO-BEDROOM (850 SQ M | 9,149 SQ FT)

Living room - before

Living room - after

## THE LAGUNA POOL VILLA – TWO-BEDROOM (850 SQ M | 9,149 SQ FT)