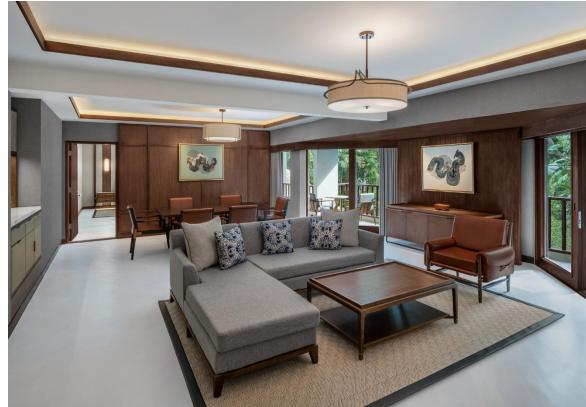

#### THE NEWLY TRANSFORMED LAGUNA

## EXECUTIVE SUITE / LAGOON ACCESS SUITE (60 SQ M | 646 SQ FT)

Living room before 20 THE LUXURY COLLECTION

Living room after