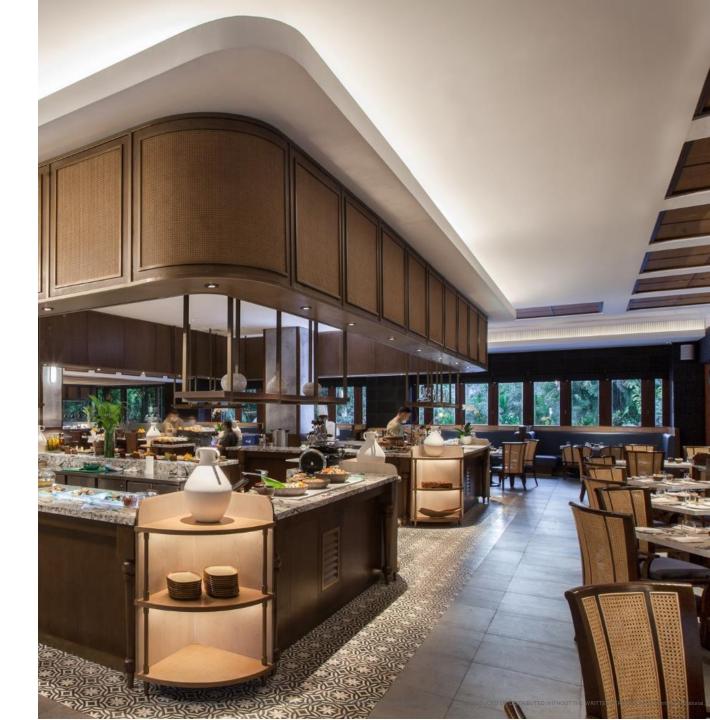

## RESTAURANTS &

BARS

ARWANA RESTAURANT BANYUBIRU RESTAURANT

DE BALÉ LOUNGE & BAR

KULKUL BEACH HOUSE

CORNERSTONE DELI

· Contraction of the second

## **RESTAURANTS & BARS**

ARWANA

#### BANYUBIRU RESTAURANT

Located in the heart of the resort overlooking the turquoise lagoon, Banyubiru features western and pan-Asian buffet, with an extensive á la carte menu.