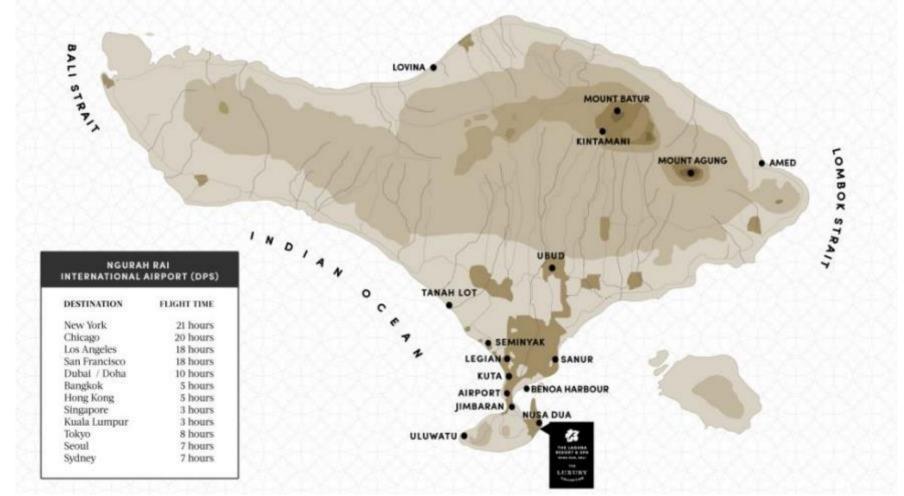

#### BALI

Situated only 14 km from the Ngurah Rai International Airport, in the tranquil bay of Nusa Dua, the iconic resort is renowned for its enchanting beachfront location and 5000sqm of swimmable lagoons surrounded by radiant tropical gardens.