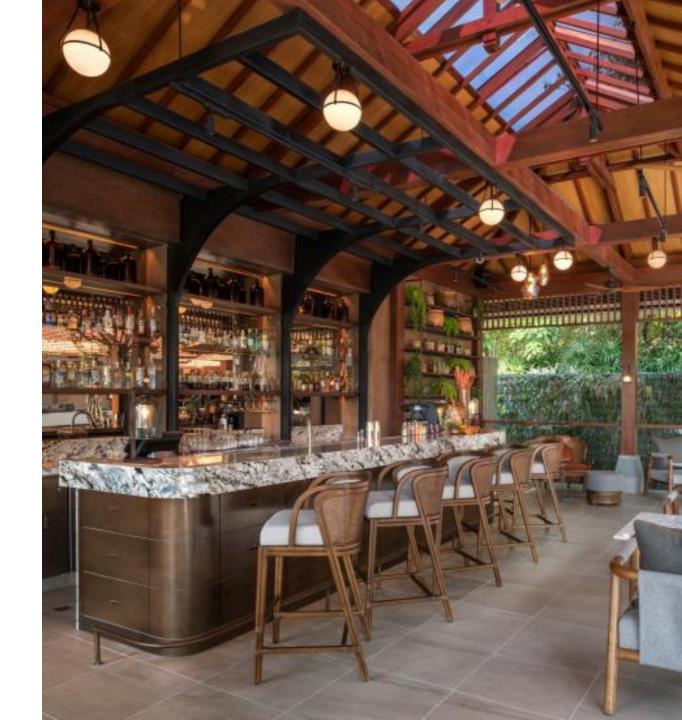

#### ARWANA RESTAURANT

Arwana is a lively and transitional grill beachfront restaurant with a distinctly modern and inviting nautical ambiance. Arwana transitions during the day from a laid-back boathouse to an exclusive, high-energy restaurant at night. An imaginative menu is presented with flair, engaging guests in a journey that lasts throughout the entire dining experience. At the forefront of our show kitchen are our Basque grills, flaming up the best seafood and dry-aged cuts of meat, truly delivering an unexpected beachfront experience.