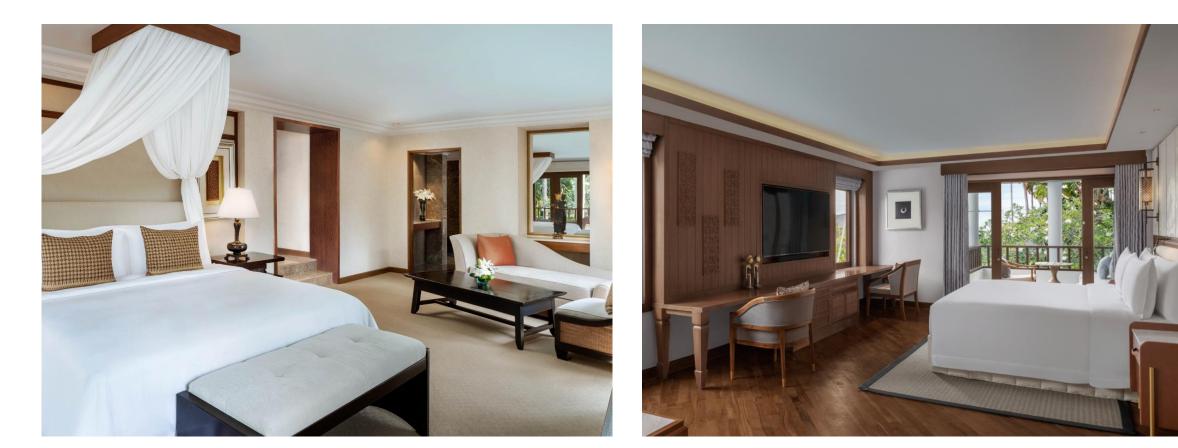

#### BALINESE

The main feature of the headboard is a panel of Balinese 'sulaman' embroidery seen in kebaya fabric is evident from the color tone and materials in the room.

#### NAUTICAL

The story of the lagoon and the nautical experiences around it are celebrated in the room design, with details that conjure memories of nautical experiences, evident in the bespoke selection of lamps and shiplap <u>walls.</u>

#### TRAVEL

Design details such as the leather detailing of a suitcase next to the bed pay homage to travel and discovery, part of the DNA of the Luxury Collection.