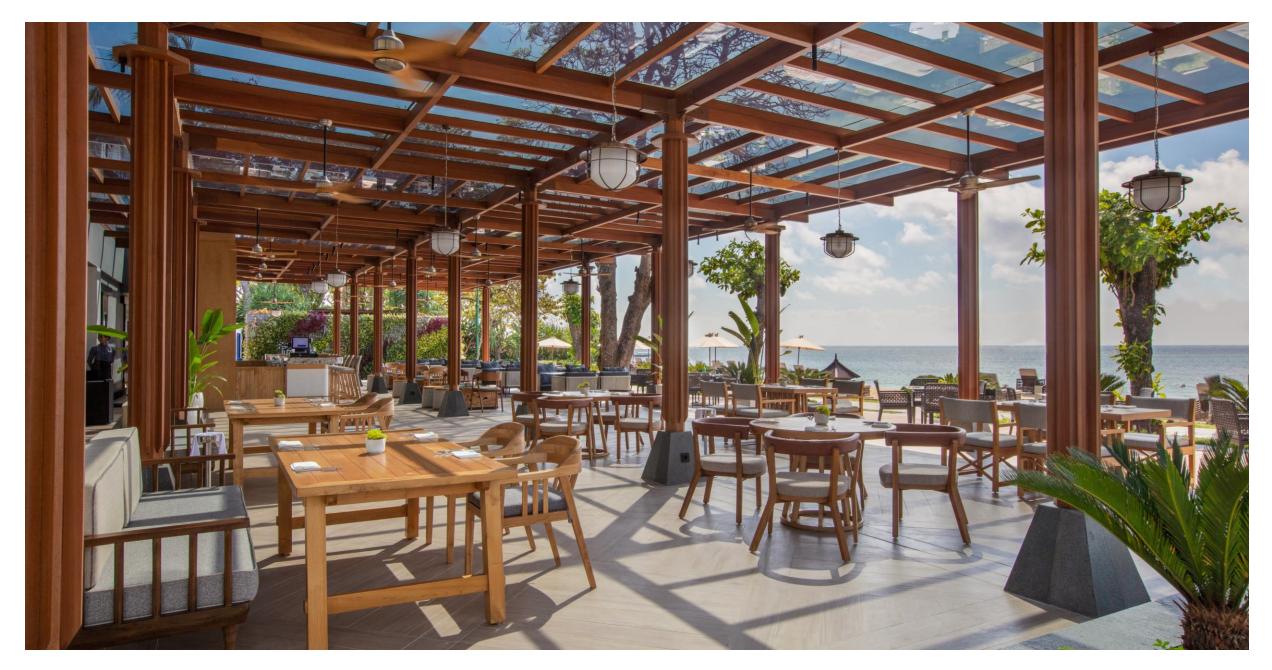

## RESTAURANTS &

BARS

ARWANA RESTAURANT BANYUBIRU RESTAURANT

DE BALÉ LOUNGE & BAR

KULKUL BEACH HOUSE

CORNERSTONE DELI

· Contraction of the second

## **RESTAURANTS & BARS**

ARWANA

#### ARWANA RESTAURANT

Arwana is a lively and transitional grill beachfront restaurant with a distinctly modern and inviting nautical ambiance. Arwana transitions during the day from a laid-back boathouse to an exclusive, high-energy restaurant at night. An imaginative menu is presented with flair, engaging guests in a journey that lasts throughout the entire dining experience. At the forefront of our show kitchen are our Basque grills, flaming up the best seafood and dry-aged cuts of meat, truly delivering an unexpected beachfront experience.