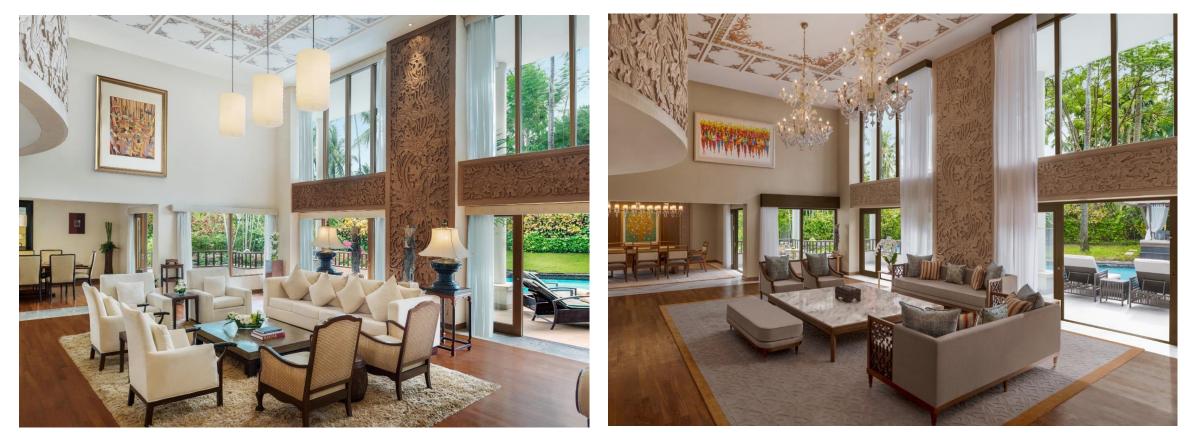

DELUXE STUDIO LAGOON ACCESS (48 SQ M | 517 SQ FT)



Before

After

## EXECUTIVE SUITE / LAGOON ACCESS SUITE (60 SQ M | 646 SQ FT)



Bedroom -

before 19 THE LUXURY COLLECTION Bedroom - after

## EXECUTIVE SUITE / LAGOON ACCESS SUITE (60 SQ M | 646 SQ FT)



Living room before 20 THE LUXURY COLLECTION



Living room after

## DELUXE EXECUTIVE SUITE (120 SQ M | 1291 SQ FT)



Bedroom - before

Bedroom - after

## DELUXE EXECUTIVE SUITE (120 SQ M | 1291 SQ FT)



Livingroom before 22 THE LUXURY COLLECTION



Livingroom after

## OCEAN VIEW SUITE (158 SQ M | 1,700 SQ FT)



Living room - before



Living room - after

## OCEAN VIEW SUITE (158 SQ M | 1,700 SQ FT)



Bedroom - before

Bedroom - after

# (390 SQ M | 4,198 SQ FT)



Bedroom - before

Bedroom - after

# (390 SQ M | 4,198 SQ FT)



Living room - before

Living room - after



## THE LAGUNA POOL VILLA – ONE-BEDROOM (530 SQ M | 5,704 SQ FT)



Bedroom - before

Bedroom - after

## THE LAGUNA POOL VILLA – ONE-BEDROOM (530 SQ M | 5,704 SQ FT)



## THE LAGUNA POOL VILLA – TWO-BEDROOM (850 SQ M | 9,149 SQ FT)



Bedroom - before

Bedroom - after

## THE LAGUNA POOL VILLA – TWO-BEDROOM (850 SQ M | 9,149 SQ FT)



Living room - before



Living room - after

## THE LAGUNA POOL VILLA – TWO-BEDROOM (850 SQ M | 9,149 SQ FT)



## **RESTAURANTS & BARS**



ARWANA

#### ARWANA RESTAURANT

Arwana is a lively and transitional grill beachfront restaurant with a distinctly modern and inviting nautical ambiance. Arwana transitions during the day from a laid-back boathouse to an exclusive, high-energy restaurant at night. An imagina