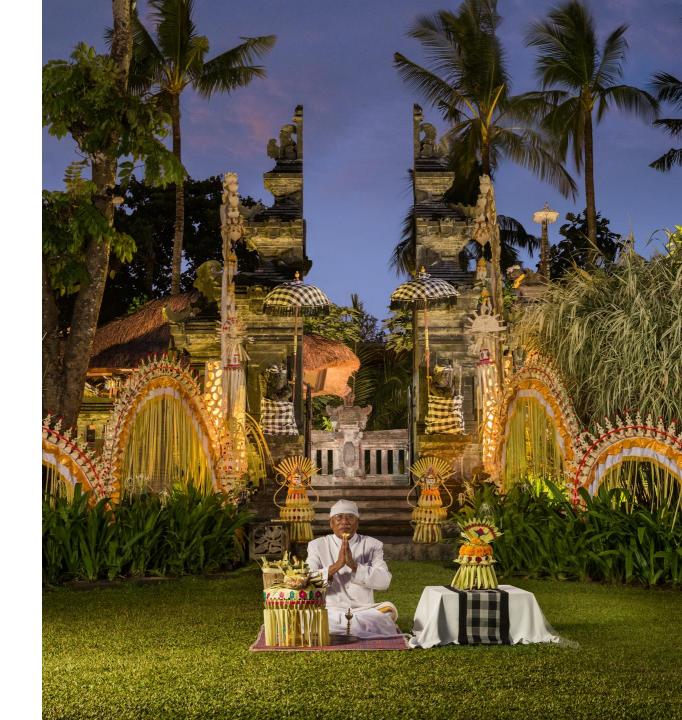

## BALINESE BLESSING CEREMONY AND BUFFET DINNER

#### BANYUBIRU RESTAURANT, EVERY THURSDAY, 6:00 PM – 10:00 PM

Immerse yourself in an authentic Balinese evening. The enriching journey commences with a Destination Discovery hosted by The Luxury Collection Concierge. Enjoy the Jamu Ritual and be entertained by the Ramayana Theatrical Performance at de Balé, followed by an indigenous blessing ceremony at the resort's temple garden. A hand-washing ritual precedes the buffet feast that showcases the best of Indonesian and Balinese cuisine, with a rindik and legong dance performance.