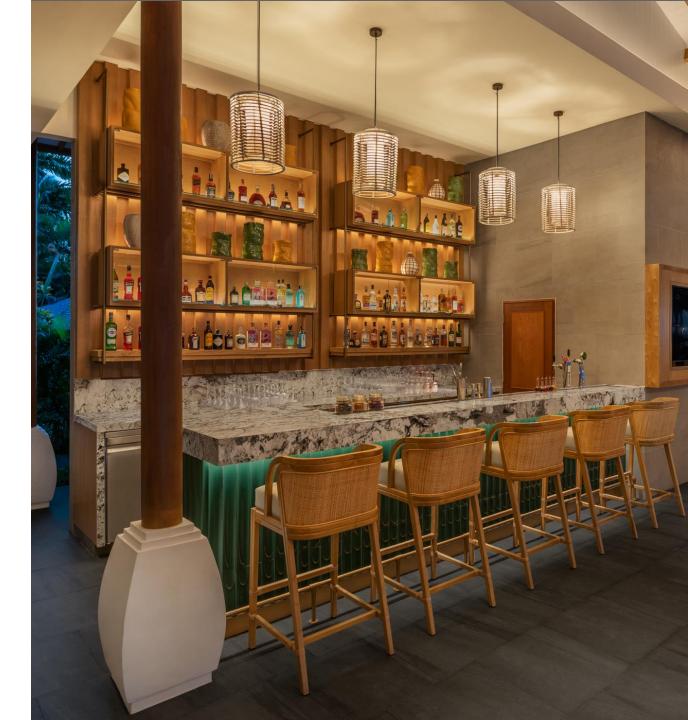

## DE BALÉ LOUNGE & BAR

A theatrical and mystical cocktail bar inspired by centuries of oceanic spice trade. At the bar, surrounded by a lively green atmosphere, it serves fresh spice-infused spirits and cocktails crafted with a large diversity of spices and herbs.