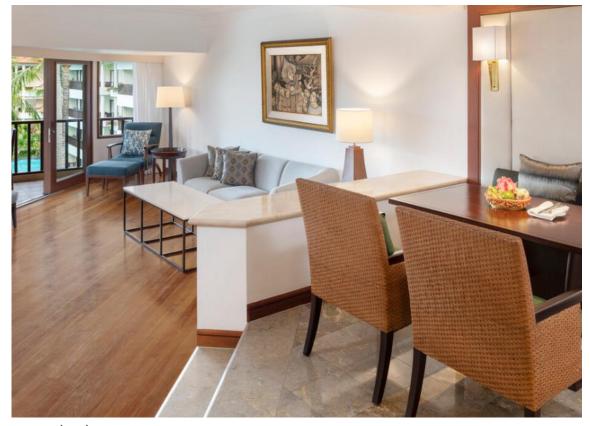

## EXECUTIVE SUITE / LAGOON ACCESS SUITE (60 SQ M | 646 SQ FT)

Bedroom -

before 19 THE LUXURY COLLECTION Bedroom - after

## EXECUTIVE SUITE / LAGOON ACCESS SUITE (60 SQ M | 646 SQ FT)

Living room before 20 THE LUXURY COLLECTION

Living room after