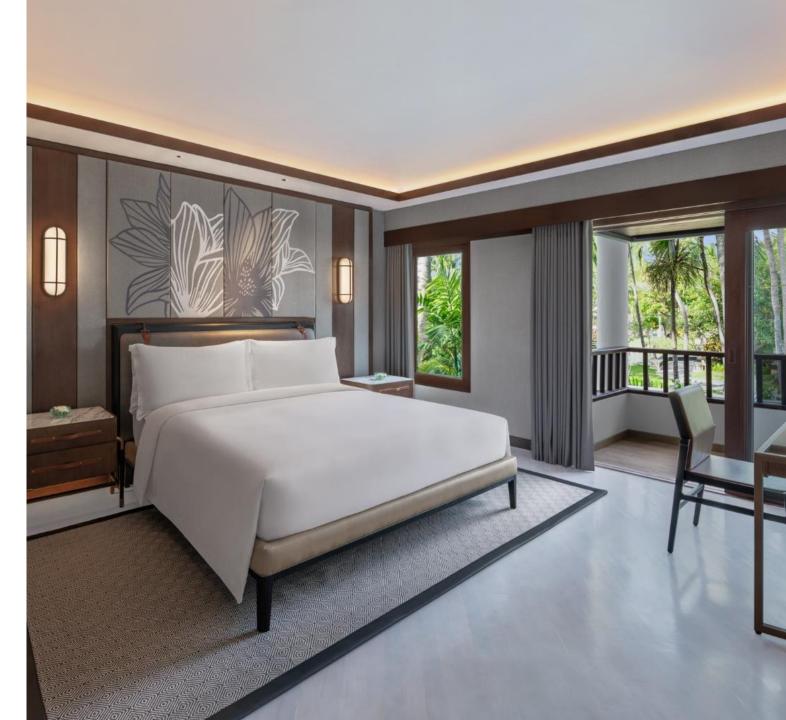

#### BALINESE

The main feature of the headboard is a panel of Balinese 'sulaman' embroidery seen in kebaya fabric is evident from the color tone and materials in the room.

#### NAUTICAL

The story of the lagoon and the nautical experiences around it are celebrated in the room design, with details that conjure memories of nautical experiences, evident in the bespoke selection of lamps and shiplap <u>walls.</u>