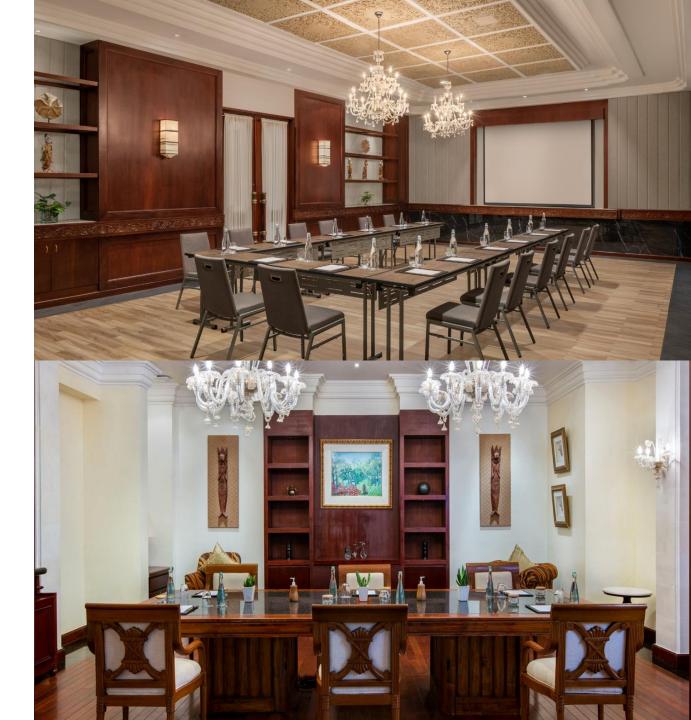

#### BALAI CITRA

#### **SET UP**

Theater: 20

Classroom: 12

U-Shape: 15

Featuring a local Balinese "Palimanan" stone ceiling, this meeting space adds a visual appeal and is fully equipped with built-in screen and Wi-Fi connectivity for a seamless experience.

### **BALAI LOKA**

SET UP

Boardroom : 12

The stylish meeting room features parquet flooring and a 42 inch plasma screen providing guests with a sense of added prestige and exclusivity.

## **BALAI NUSA**

SET UP

Boardroom : 12

The Balai Nusa Executive Boardroom offers natural daylight and views over the treetops and is fully equipped to ensure a smooth running board meeting in an inspiring venue