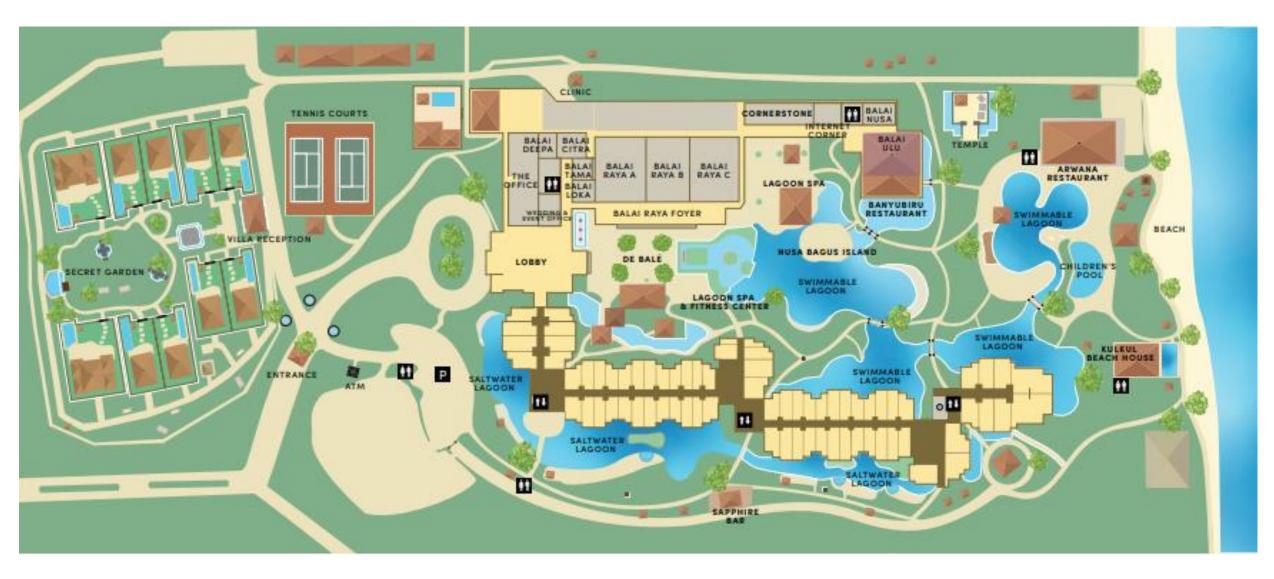

000sqm of swimmable lagoons surrounded by radiant tropical gardens.



## LAGUNA TIMELINE

2023 Transformation

iournev

#### 2021

30<sup>th</sup> anniversary of The Laguna, a Luxury Collection Resort & Spa

2016

& Resorts

Marriott International

completes acquisition of Starwood Hotels

### 2008

New logo with name: The Laguna, a Luxury Collection Resort & Spa Nusa Dua, Bali

#### 2006

Sheraton Laguna Nusa Dua changed its name to The Laguna Resort & Spa purely to The Luxury Collection from Starwood Hotels & Resort

#### 1993

Changed to Sheraton Laguna based on the government's policy

1991

name

Bali

Inaugurated under the

by ITT Sheraton

Sheraton Lagoon Resort

#### 1997

Starwood Hotels & Resorts Worldwide took over ITT Sheraton

#### 6 THE LUXURY COLLECTION

## **RESORT MAP**



### ALLURING ACCOMMODATIONS

257 GUESTROOMS

19 SUITES

11 VILLAS

## RESTAURANTS &

BARS

ARWANA RESTAURANT BANYUBIRU RESTAURANT

DE BALÉ LOUNGE & BAR

KULKUL BEACH HOUSE

CORNERSTONE DELI

· Contraction of the second

## RESORT

### FACILITIES

SPA & FITNESS CENTER

OVER 5,000 SQM TURQUOISE BLUE LAGOON

CHILDREN'S POOL

MEETING & EVENT VENUES



#### TRANSFORMATIONAL JOURNEY

Laguna, which means lagoon in Indonesian, was what inspired the name – The Laguna, a Luxury Collection Resort & Spa. The resort boasts 7 crystalline lagoons pools, the biggest pool in Nusa Dua when it first opened in 1991. In perfect harmony with lush tropical gardens and pristine beach, the resort's design and ambiance ties in with its surroundings of water, nature and indigenous culture.

The transformational jo