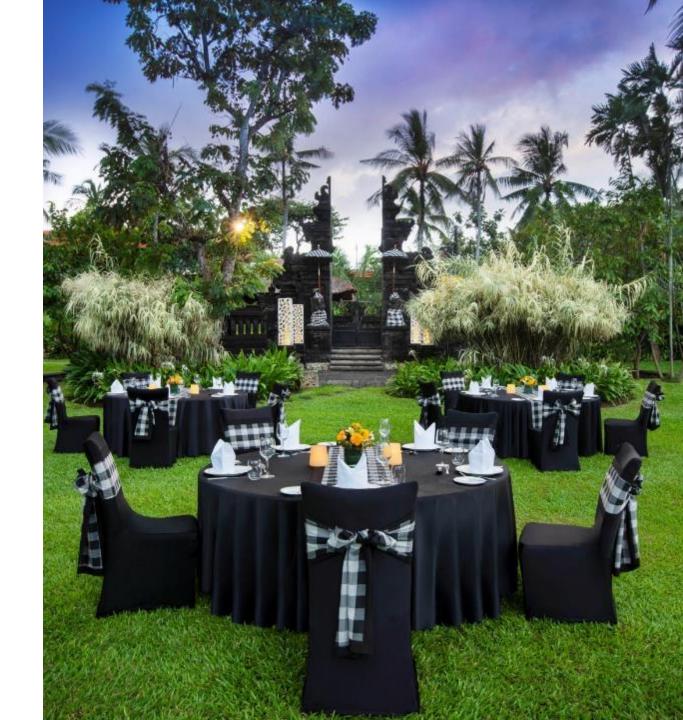

#### TEMPLE GARDEN

#### SET UP

Banquet: 120

Reception: 250

For an enchanting dinner beneath the stars, the Temple Garden with its singular background of a Balinese temple is an ideal venue, allowing guests to immerse in true elements of the island.