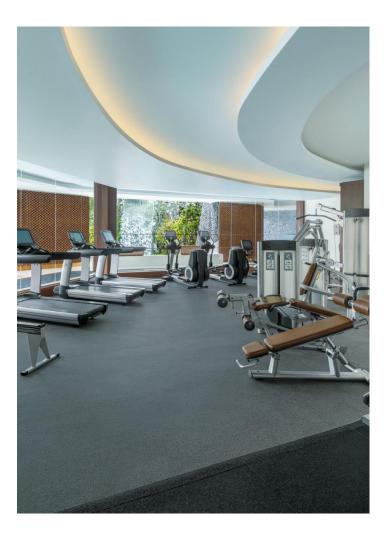

# LAGOON SPA

Blending intricate local rituals with effortless Balinese grace, the Lagoon Spa offers a serene retreat for the mind, body and soul. A fitness center is located adjacent to the spa.

## LAGOON SPA LOUNGE | TREATMENT ROOM | FITNESS CENTER