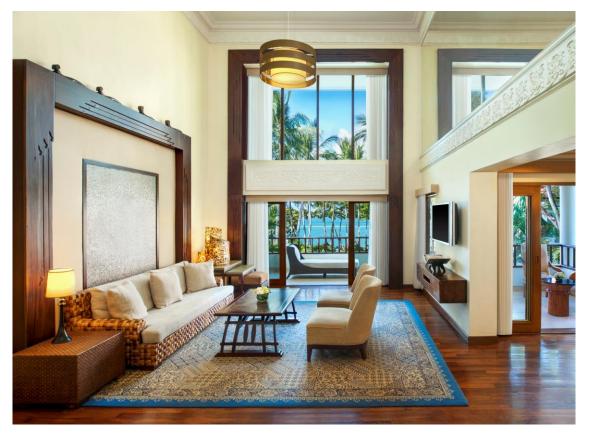

suitcase next to the bed pay homage to travel and discovery, part of the DNA of the Luxury Collection.

## DELUXE GARDEN VIEW / DELUXE LAGOON VIEW / DELUXE LAGOON ACCESS (36 SQ M | 388 SQ FT)



Before

## DELUXE STUDIO / DELUXE STUDIO LAGOON ACCESS (48 SQ M | 517 SQ FT)



Before

After

## EXECUTIVE SUITE / LAGOON ACCESS SUITE (60 SQ M | 646 SQ FT)



Bedroom -

before 19 THE LUXURY COLLECTION Bedroom - after

## EXECUTIVE SUITE / LAGOON ACCESS SUITE (60 SQ M | 646 SQ FT)



Living room before 20 THE LUXURY COLLECTION



Living room after

## DELUXE EXECUTIVE SUITE (120 SQ M | 1291 SQ FT)



Bedroom - before

Bedroom - after

## DELUXE EXECUTIVE SUITE (120 SQ M | 1291 SQ FT)



Livingroom before 22 THE LUXURY COLLECTION



Livingroom after

## OCEAN VIEW SUITE (158 SQ M | 1,700 SQ FT)



Living room - before



Living room - after

## OCEAN VIEW SUITE (158 SQ M | 1,700 SQ FT)



Bedroom - before

Bedroom - after

# (390 SQ M | 4,198 SQ FT)



Bedroom - before

Bedroom - after

# (390 SQ M | 4,198 SQ FT)



Living room - before

Living room - after



## THE LAGUNA POOL VILLA – ONE-BEDROOM (530 SQ M | 5,704 SQ FT)



Bedroom - before

Bedroom - after

## THE LAGUNA POOL VILLA – ONE-BEDROOM (530 SQ M | 5,704 SQ FT)



## THE LAGUNA POOL VILLA – TWO-BEDROOM (850 SQ M | 9,149 SQ FT)



Bedroom - before

Bedroom - after

## THE LAGUNA POOL VILLA – TWO-BEDROOM (850 SQ M | 9,149 SQ FT)



Living room - before



Living room - after

## THE LAGUNA POOL VILLA – TWO-BEDROOM (850 SQ M | 9,149 SQ FT)



## **RESTAURANTS & BARS**



ARWANA

#### ARWANA RESTAURANT

Arwana is a lively