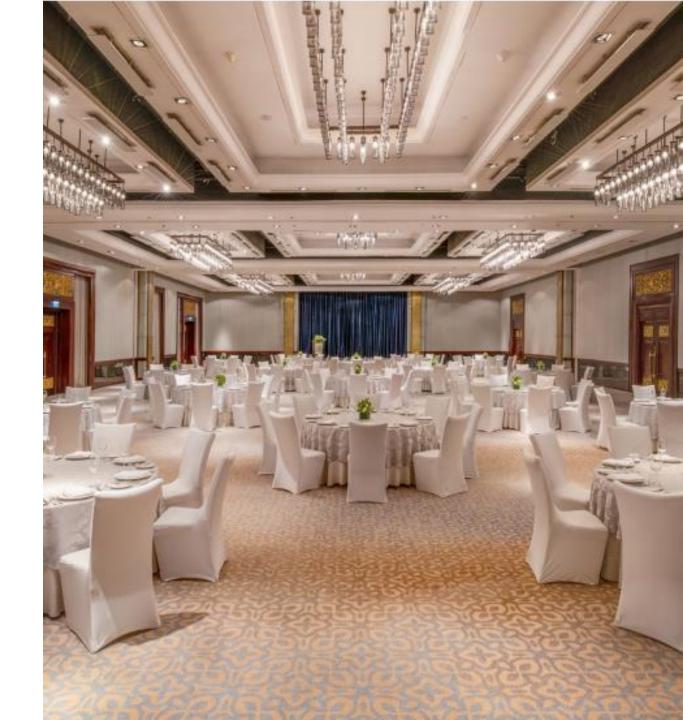

### BALAI RAYA BALLROOM

#### SET UP

Theater: 450

Classroom: 360

Banquet: 400

With a meeting space of 722 sqm, the room are divisible into three section, all pillar-less, and features the latest in kinetic mood lighting system as well as a spacious prefunction area.