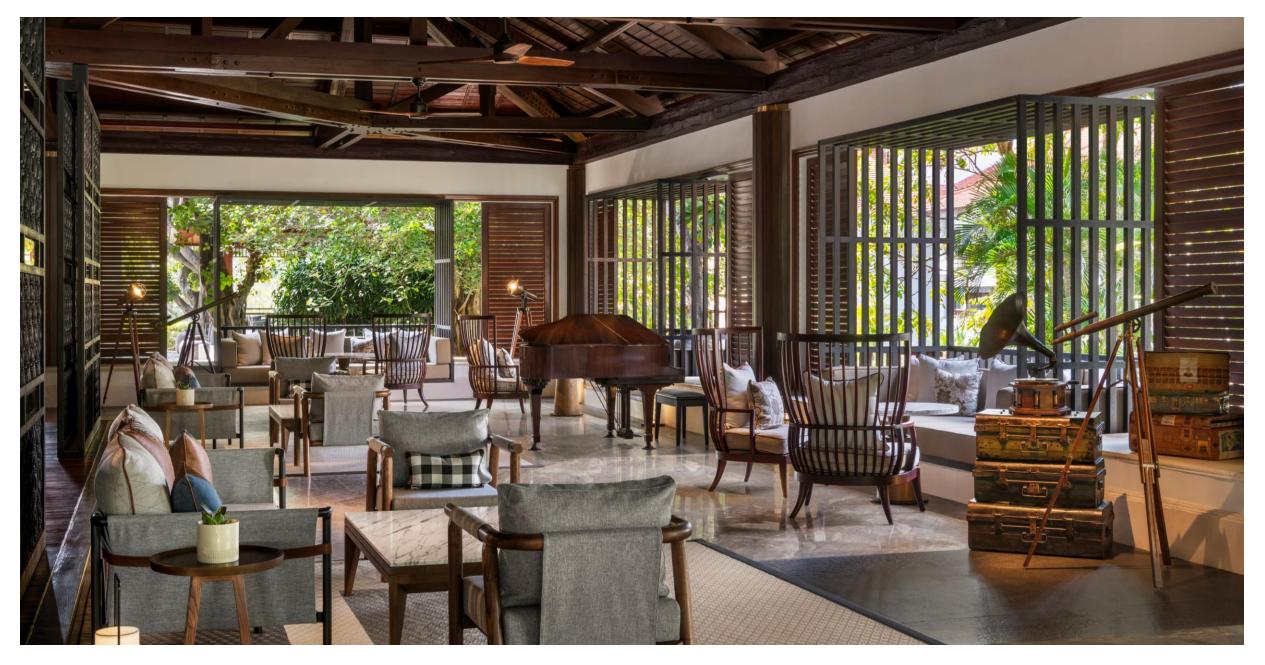

#### TRAVEL

Design details such as the leather detailing of a suitcase next to the bed pay homage to travel and discovery, part of the DNA of the Luxury Collection.