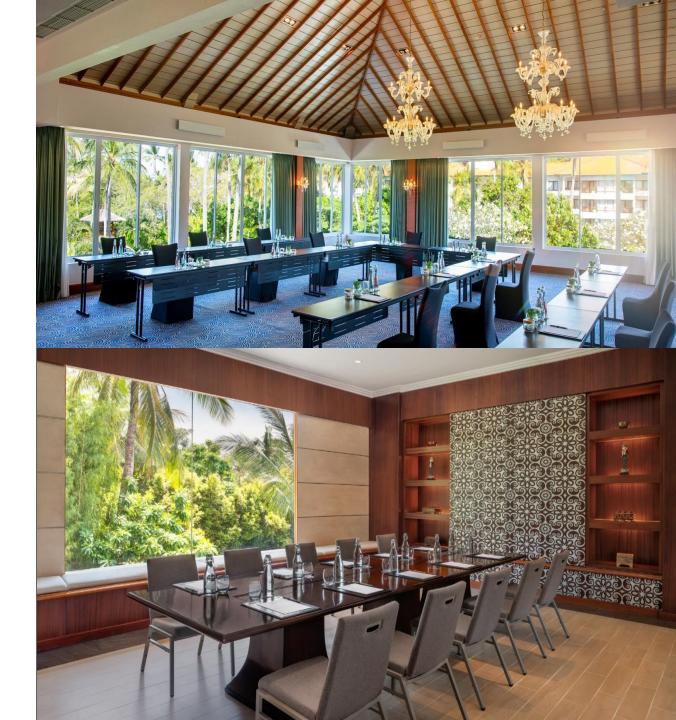

#### BALAI ULU

#### SET UP

Theater: 90

Classroom: 60

Banquet: 80

With carpeted flooring and surrounded by glass windows overlooking magnificent tropical gardens and the lagoon, Balai Ulu, Natural Day Light meeting room emanates a charming feel.

## **BALAI NUSA**

SET UP

Boardroom : 12

The Balai Nusa Executive Boardroom offers natural daylight and views over the treetops and is fully equipped to ensure a smooth running board meeting in an inspiring venue