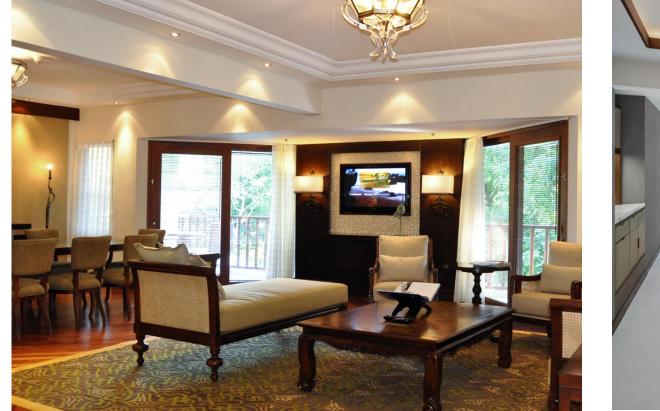

## EXECUTIVE SUITE / LAGOON ACCESS SUITE (60 SQ M | 646 SQ FT)

Bedroom -

before 19 THE LUXURY COLLECTION Bedroom - after

## EXECUTIVE SUITE / LAGOON ACCESS SUITE (60 SQ M | 646 SQ FT)

Living room before 20 THE LUXURY COLLECTION

Living room after