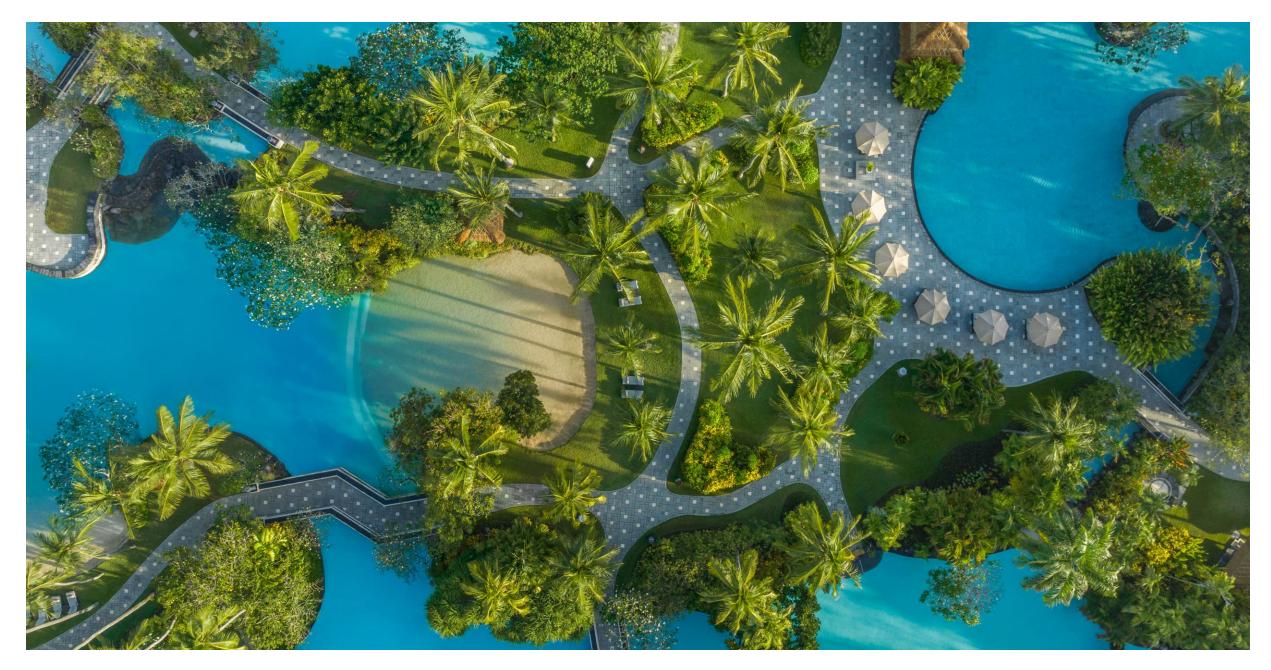

#### BALI

Situated only 14 km from the Ngurah Rai International Airport, in the tranquil bay of Nusa Dua, the iconic resort is renowned for its enchanting beachfront location and 5000sqm of swimmable lagoons surrounded by radiant tropical gardens.

### FACILITIES

SPA & FITNESS CENTER

OVER 5,000 SQM TURQUOISE BLUE LAGOON

CHILDREN'S POOL

MEETING & EVENT VENUES

#### TRANSFORMATIONAL JOURNEY

Laguna, which means lagoon in Indonesian, was what inspired the name – The Laguna, a Luxury Collection Resort & Spa. The resort boasts 7 crystalline lagoons pools, the biggest pool in Nusa Dua when it first opened in 1991. In perfect harmony with lush tropical gardens and pristine beach, the resort's design and ambiance ties in with its surroundings of water, nature and indigenous culture.