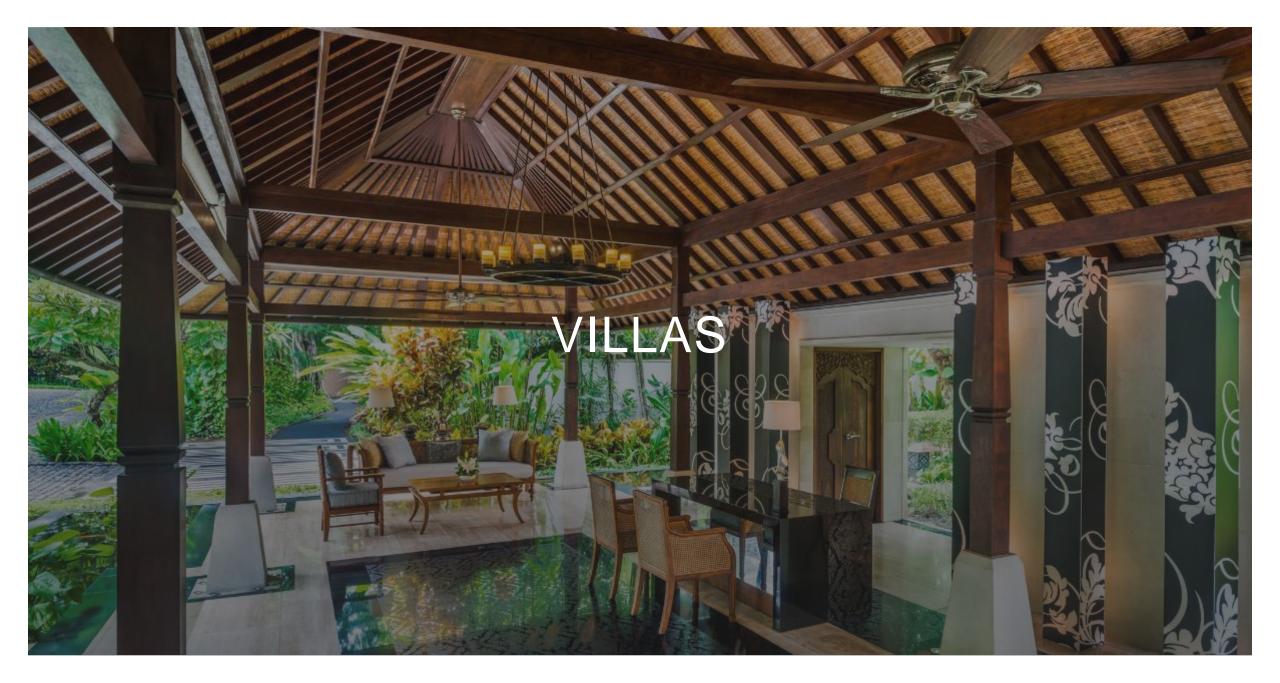

FT)



Before

After

## EXECUTIVE SUITE / LAGOON ACCESS SUITE (60 SQ M | 646 SQ FT)



Bedroom -

before 19 THE LUXURY COLLECTION Bedroom - after

## EXECUTIVE SUITE / LAGOON ACCESS SUITE (60 SQ M | 646 SQ FT)



Living room before 20 THE LUXURY COLLECTION



Living room after

## DELUXE EXECUTIVE SUITE (120 SQ M | 1291 SQ FT)



Bedroom - before

Bedroom - after

## DELUXE EXECUTIVE SUITE (120 SQ M | 1291 SQ FT)



Livingroom before 22 THE LUXURY COLLECTION



Livingroom after

## OCEAN VIEW SUITE (158 SQ M | 1,700 SQ FT)



Living room - before



Living room - after

## OCEAN VIEW SUITE (158 SQ M | 1,700 SQ FT)



Bedroom - before

Bedroom - after

# (390 SQ M | 4,198 SQ FT)



Bedroom - before

Bedroom - after

# (390 SQ M | 4,198 SQ FT)



Living room - before

Living room - after



## THE LAGUNA POOL VILLA – ONE-BEDROOM (530 SQ M | 5,704 SQ FT)



Bedroom - before

Bedroom - after

## THE LAGUNA POOL VILLA – ONE-BEDROOM (530 SQ M | 5,704 SQ FT)



## THE LAGUNA POOL VILLA – TWO-BEDROOM (850 SQ M | 9,149 SQ FT)



Bedroom - before

Bedroom - after

## THE LAGUNA POOL VILLA – TWO-BEDROOM (850 SQ M | 9,149 SQ FT)



Living room - before



Living room - after

## THE LAGUNA POOL VILLA – TWO-BEDROOM (850 SQ M | 9,149 SQ FT)



## **RESTAURANTS & BARS**



ARWANA

#### ARWANA RESTAURANT

Arwana is a lively and transitional grill beachfront restaurant with a distinctly modern and inviting nautical ambiance. Arwana transitions during the day from a laid-back boathouse to an exclusive, high-energy restaurant at night. An imaginative menu is presented with flair, engaging g