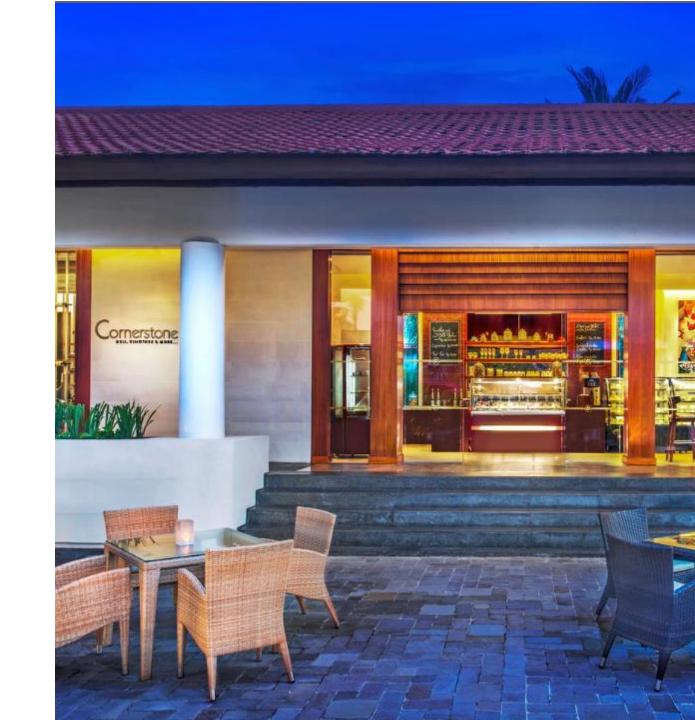

## CORNERSTONE DELI

The Cornerstone Deli offers unique al fresco dining in Bali, highlighting daily specialties, homemade treats and a traditional sambal corner.

42 THE LUXURY COLLECTION