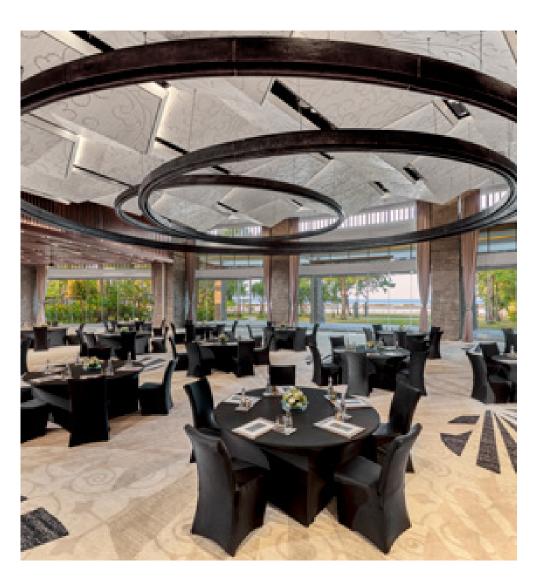

# FLOOR PLAN / Layout

| MEETING ROOMS          | AREA           | HEIGHT | THEATER | CLASS | U-SHAPE | BANQUET | BOARD | COCKTAIL |
|------------------------|----------------|--------|---------|-------|---------|---------|-------|----------|
| MEETING ROOMS          | M <sup>2</sup> | М      |         |       |         |         |       |          |
| Kecak Grand Ballroom   | 600            | 6,5    | 545     | 430   | 135     | 450     | 84    | 650      |
| Laksmana               | 210            | 6,5    | 180     | 130   | 50      | 210     | 210   | 210      |
| Rama                   | 210            | 6,5    | 180     | 130   | 50      | 210     | 210   | 210      |
| Sitha                  | 210            | 6,5    | 180     | 130   | 50      | 210     | 210   | 210      |
| Legong                 | 72             | 6,5    | 80      | 30    | 30      | 72      | 72    | 72       |
| Pendet                 | 56             | 4,5    | -       | -     | -       | -       | 15    | -        |
| Rejang                 | 48             | 4,5    | 30      | 20    | 20      | 30      | 30    | 20       |
| Reong                  | 36             | 4,5    | -       | -     | -       | -       | 12    | -        |
| Grand Gamelan Ballroom | 450            | 6,5    | 420     | 180   | 125     | 270     | 170   | 360      |
| Gamelan                | 225            | 6,5    | 240     | 90    | 35      | 120     | 35    | 200      |
| Gamelan A              | 88             | 4,5    | 90      | 45    | 25      | 60      | 30    | 80       |
| Gamelan B              | 88             | 4,5    | 90      | 45    | 25      | 60      | 30    | 80       |
| Jewel Box              | 117            | 5,5    | 80      | 40    | 30      | 60      | 25    | 100      |
| Beach Garden           | 720            | -      | 550     | -     | -       | 320     | -     | 500      |
| Retreat Garden         | 520            | =      | 450     | -     | =       | 420     | =     | 650      |