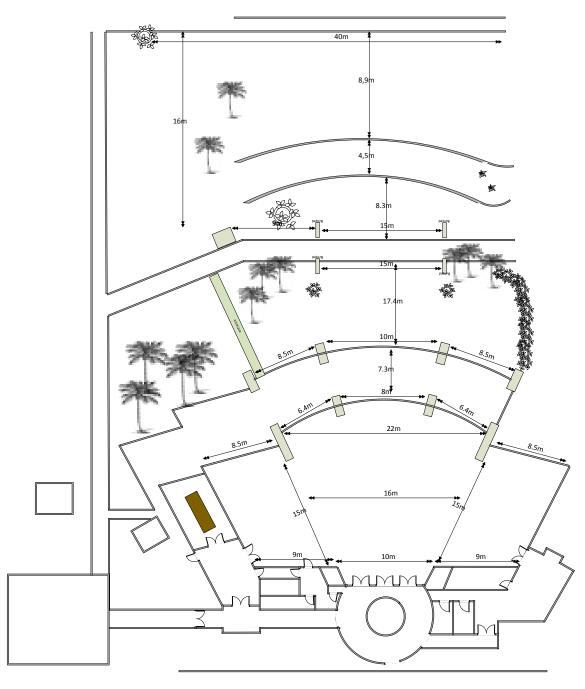

# FLOOR PLAN / Layout

| MEETING ROOMS          | AREA           | HEIGHT | THEATER | CLASS | U-SHAPE | BANQUET | BOARD | COCKTAIL |
|------------------------|----------------|--------|---------|-------|---------|---------|-------|----------|
| MEETING ROOMS          | M <sup>2</sup> | М      |         |       |         |         |       |          |
| Kecak Grand Ballroom   | 600            | 6,5    | 545     | 430   | 135     | 450     | 84    | 650      |
| Laksmana               | 210            | 6,5    | 180     | 130   | 50      | 210     | 210   | 210      |
| Rama                   | 210            | 6,5    | 180     | 130   | 50      | 210     | 210   | 210      |
| Sitha                  | 210            | 6,5    | 180     | 130   | 50      | 210     | 210   | 210      |
| Legong                 | 72             | 6,5    | 80      | 30    | 30      | 72      | 72    | 72       |
| Pendet                 | 56             | 4,5    | -       | -     | -       | -       | 15    | -        |
| Rejang                 | 48             | 4,5    | 30      | 20    | 20      | 30      | 30    | 20       |
| Reong                  | 36             | 4,5    | -       | -     | -       | -       | 12    | -        |
| Grand Gamelan Ballroom | 450            | 6,5    | 420     | 180   | 125     | 270     | 170   | 360      |
| Gamelan                | 225            | 6,5    | 240     | 90    | 35      | 120     | 35    | 200      |
| Gamelan A              | 88             | 4,5    | 90      | 45    | 25      | 60      | 30    | 80       |
| Gamelan B              | 88             | 4,5    | 90      | 45    | 25      | 60      | 30    | 80       |
| Jewel Box              | 117            | 5,5    | 80      | 40    | 30      | 60      | 25    | 100      |
| Beach Garden           | 720            | -      | 550     | -     | -       | 320     | -     | 500      |
| Retreat Garden         | 520            | =      | 450     | -     | =       | 420     | =     | 650      |

THE RETREAT

BEACH GARDEN