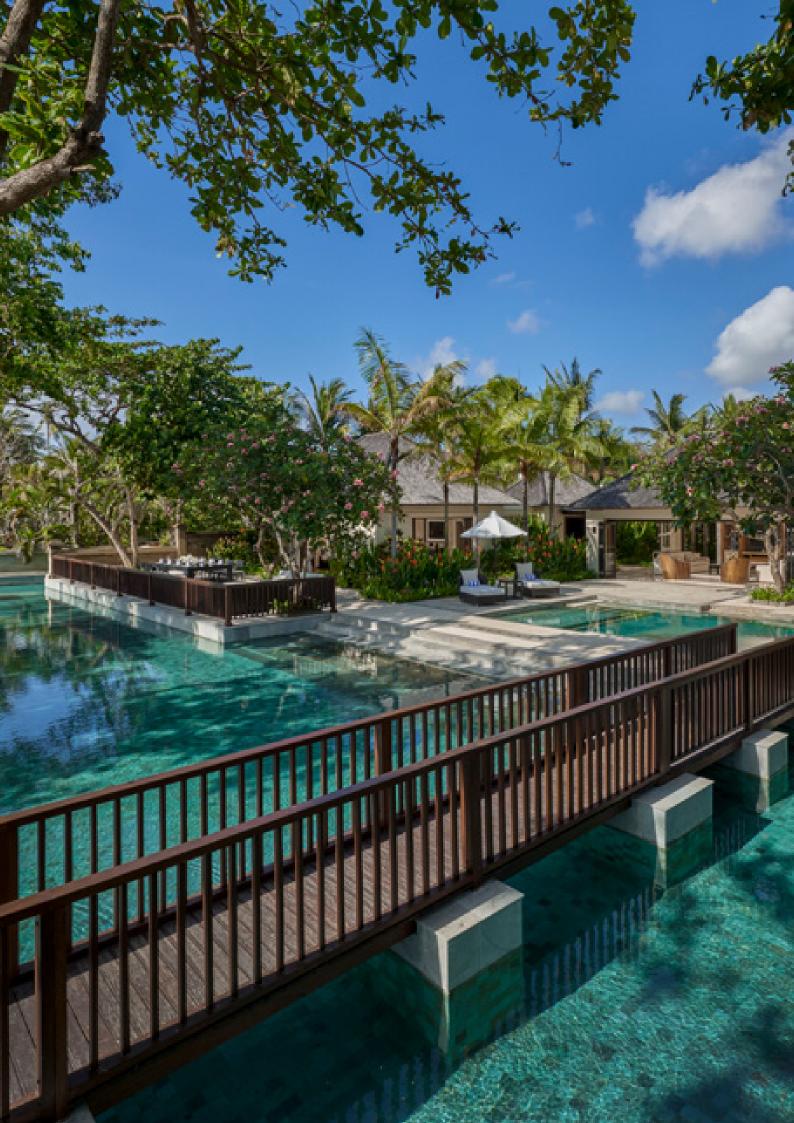

### BY SOFITEL BALI

Located within the hotel room, with decorations for a really warm indoor atmosphere. Couples who wish to express their vows or have done so but wish to relive their magical moments and reaffirm their eternal love, can choose the most magical and memorable setting, be it in the luxurious Sofitel Bali Nusa Dua Beach Resort hotel rooms or a beautiful wedding venue, which allows stunning ocean backgrounds for life's most precious moments. Guests can also book for a unique bespoke beach wedding.

### **Package Includes**

Exclusive usage of dedicated outdoor or Indoor venue with complimentary electricity 10.000 watt.

Event F&B credit IDR 250,000,000++ (IDR 302,500,000 Net) valid for event catering order.