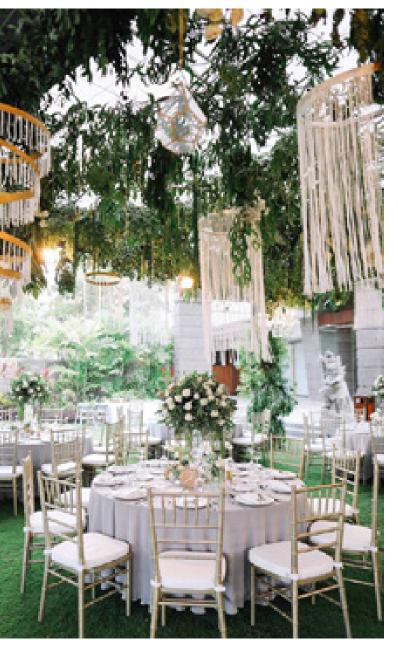

# MAGNIFIQUE MOMENT

2 Hours usage of Jewel Box with adornments decoration to embellish your special day Bride's Bouquet and Groom's Boutonniere

Flower shower petals
Two nights stay at the 1 Bedroom Pool Villa
Two nights Stay at 2 Luxury rooms
2 hours usage of 1 preparation room
Marriage celebrant
Commemorative wedding certificate
Choir for wedding ceremony
Wedding toast 'Sofitel Twist' up to 50 persons
Balinese massage at SOFITEL SPA for wedding couple

### BY SOFITEL BALI

Located within the hotel room, with decorations for a really warm indoor atmosphere. Couples who wish to express their vows or have done so but wish to relive their magical moments and reaffirm their eternal love, can choose the most magical and memorable setting, be it in the luxurious Sofitel Bali Nusa Dua Beach Resort hotel rooms or a beautiful wedding venue, which allows stunning ocean backgrounds for life's most precious moments. Guests can also book for a unique bespoke beach wedding.