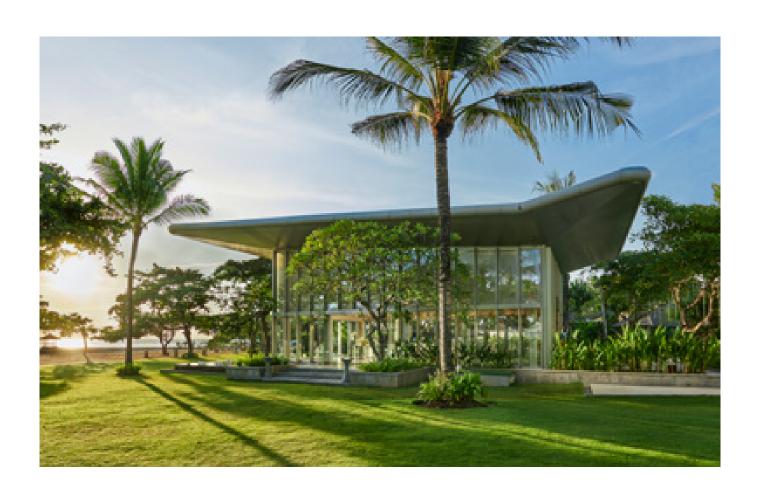

# FLOOR PLAN / Layout

| MEETING ROOMS          | AREA           | HEIGHT | THEATER | CLASS | U-SHAPE | BANQUET | BOARD | COCKTAIL |
|------------------------|----------------|--------|---------|-------|---------|---------|-------|----------|
| MEETING ROOMS          | M <sup>2</sup> | М      |         |       |         |         |       |          |
| Kecak Grand Ballroom   | 600            | 6,5    | 545     | 430   | 135     | 450     | 84    | 650      |
| Laksmana               | 210            | 6,5    | 180     | 130   | 50      | 210     | 210   | 210      |
| Rama                   | 210            | 6,5    | 180     | 130   | 50      | 210     | 210   | 210      |
| Sitha                  | 210            | 6,5    | 180     | 130   | 50      | 210     | 210   | 210      |
| Legong                 | 72             | 6,5    | 80      | 30    | 30      | 72      | 72    | 72       |
| Pendet                 | 56             | 4,5    | -       | -     | -       | -       | 15    | -        |
| Rejang                 | 48             | 4,5    | 30      | 20    | 20      | 30      | 30    | 20       |
| Reong                  | 36             | 4,5    | -       | -     | -       | -       | 12    | -        |
| Grand Gamelan Ballroom | 450            | 6,5    | 420     | 180   | 125     | 270     | 170   | 360      |
| Gamelan                | 225            | 6,5    | 240     | 90    | 35      | 120     | 35    | 200      |
| Gamelan A              | 88             | 4,5    | 90      | 45    | 25      | 60      | 30    | 80       |
| Gamelan B              | 88             | 4,5    | 90      | 45    | 25      | 60      | 30    | 80       |
| Jewel Box              | 117            | 5,5    | 80      | 40    | 30      | 60      | 25    | 100      |
| Beach Garden           | 720            | -      | 550     | -     | -       | 320     | -     | 500      |
| Retreat Garden         | 520            | =      | 450     | -     | =       | 420     | =     | 650      |