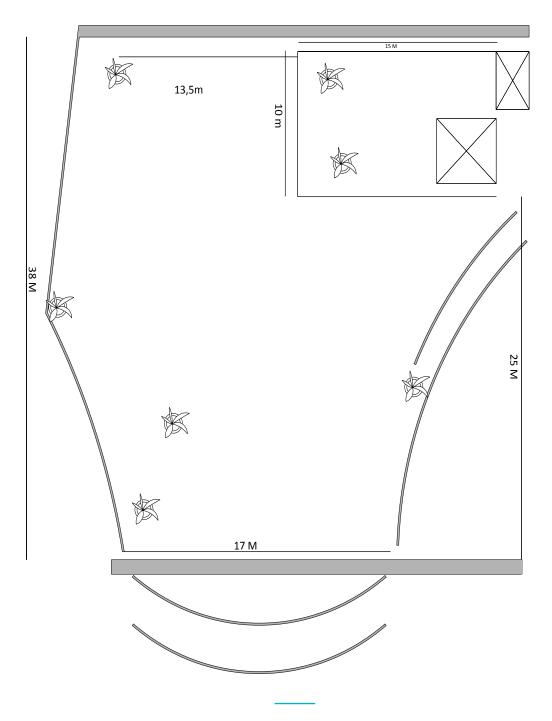

# FLOOR PLAN / Layout

| MEETING ROOMS          | AREA           | HEIGHT | THEATER | CLASS | U-SHAPE | BANQUET | BOARD | COCKTAIL |
|------------------------|----------------|--------|---------|-------|---------|---------|-------|----------|
| MEETING ROOMS          | M <sup>2</sup> | М      |         |       |         |         |       |          |
| Kecak Grand Ballroom   | 600            | 6,5    | 545     | 430   | 135     | 450     | 84    | 650      |
| Laksmana               | 210            | 6,5    | 180     | 130   | 50      | 210     | 210   | 210      |
| Rama                   | 210            | 6,5    | 180     | 130   | 50      | 210     | 210   | 210      |
| Sitha                  | 210            | 6,5    | 180     | 130   | 50      | 210     | 210   | 210      |
| Legong                 | 72             | 6,5    | 80      | 30    | 30      | 72      | 72    | 72       |
| Pendet                 | 56             | 4,5    | -       | -     | -       | -       | 15    | -        |
| Rejang                 | 48             | 4,5    | 30      | 20    | 20      | 30      | 30    | 20       |
| Reong                  | 36             | 4,5    | -       | -     | -       | -       | 12    | -        |
| Grand Gamelan Ballroom | 450            | 6,5    | 420     | 180   | 125     | 270     | 170   | 360      |
| Gamelan                | 225            | 6,5    | 240     | 90    | 35      | 120     | 35    | 200      |
| Gamelan A              | 88             | 4,5    | 90      | 45    | 25      | 60      | 30    | 80       |
| Gamelan B              | 88             | 4,5    | 90      | 45    | 25      | 60      | 30    | 80       |
| Jewel Box              | 117            | 5,5    | 80      | 40    | 30      | 60      | 25    | 100      |
| Beach Garden           | 720            | -      | 550     | -     | -       | 320     | -     | 500      |
| Retreat Garden         | 520            | =      | 450     | -     | =       | 420     | =     | 650      |

THE RETREAT

BEACH GARDEN