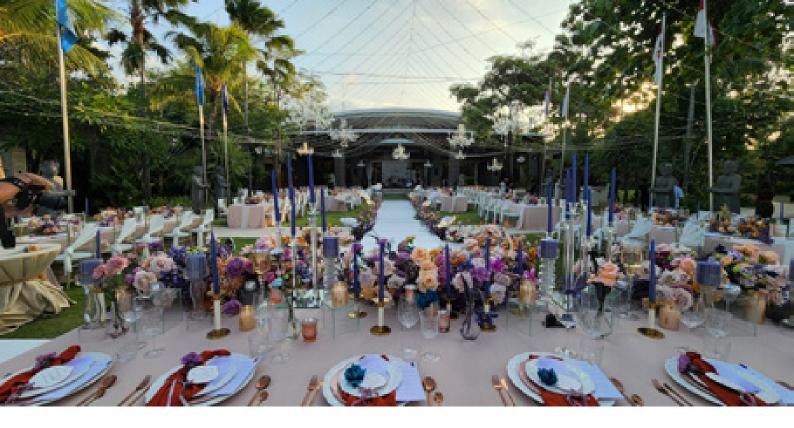

-        |
| Grand Gamelan Ballroom | 450            | 6,5    | 420     | 180   | 125     | 270     | 170   | 360      |
| Gamelan                | 225            | 6,5    | 240     | 90    | 35      | 120     | 35    | 200      |
| Gamelan A              | 88             | 4,5    | 90      | 45    | 25      | 60      | 30    | 80       |
| Gamelan B              | 88             | 4,5    | 90      | 45    | 25      | 60      | 30    | 80       |
| Jewel Box              | 117            | 5,5    | 80      | 40    | 30      | 60      | 25    | 100      |
| Beach Garden           | 720            | -      | 550     | -     | -       | 320     | -     | 500      |
| Retreat Garden         | 520            | =      | 450     | -     | =       | 420     | =     | 650      |































THE RETREAT





BEACH GARDEN







### SOFITEL BALI NUSA DUA BEACH RESORT

ITDC Complex lot N5 - Nusa Dua, Bali - 80363
Tel +62 (361) 849 2888 | Mobile/Whatsapp: +62 812 9154 3351
e-mail: H9078-SL10@sofitel.com | www.sofitelbalinusadua.com