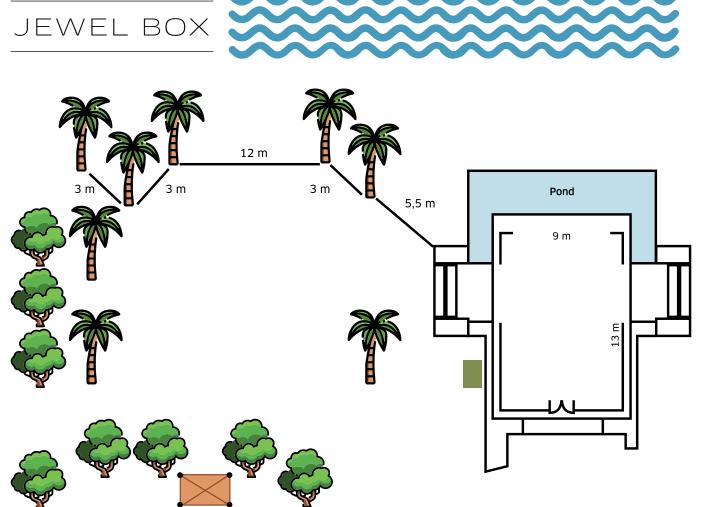

# FLOOR PLAN / Layout

| MEETING ROOMS          | AREA           | HEIGHT | THEATER | CLASS | U-SHAPE | BANQUET | BOARD | COCKTAIL |
|------------------------|----------------|--------|---------|-------|---------|---------|-------|----------|
| MEETING ROOMS          | M <sup>2</sup> | М      |         |       |         |         |       |          |
| Kecak Grand Ballroom   | 600            | 6,5    | 545     | 430   | 135     | 450     | 84    | 650      |
| Laksmana               | 210            | 6,5    | 180     | 130   | 50      | 210     | 210   | 210      |
| Rama                   | 210            | 6,5    | 180     | 130   | 50      | 210     | 210   | 210      |
| Sitha                  | 210            | 6,5    | 180     | 130   | 50      | 210     | 210   | 210      |
| Legong                 | 72             | 6,5    | 80      | 30    | 30      | 72      | 72    | 72       |
| Pendet                 | 56             | 4,5    | -       | -     | -       | -       | 15    | -        |
| Rejang                 | 48             | 4,5    | 30      | 20    | 20      | 30      | 30    | 20       |
| Reong                  | 36             | 4,5    | -       | -     | -       | -       | 12    | -        |
| Grand Gamelan Ballroom | 450            | 6,5    | 420     | 180   | 125     | 270     | 170   | 360      |
| Gamelan                | 225            | 6,5    | 240     | 90    | 35      | 120     | 35    | 200      |
| Gamelan A              | 88             | 4,5    | 90      | 45    | 25      | 60      | 30    | 80       |
| Gamelan B              | 88             | 4,5    | 90      | 45    | 25      | 60      | 30    | 80       |
| Jewel Box              | 117            | 5,5    | 80      | 40    | 30      | 60      | 25    | 100      |
| Beach Garden           | 720            | -      | 550     | -     | -       | 320     | -     | 500      |
| Retreat Garden         | 520            | =      | 450     | -     | =       | 420     | =     | 650      |