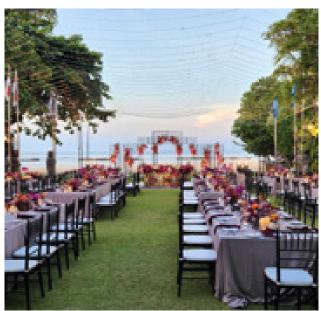

## OCEAN DE LAMOUR

Beach venue with adornments decoration for a truly unique open setting
Bride's Bouquet and Groom's Boutonniere
Flower shower petals
Two nights stay at the Honeymoon Suite
Two nights Stay at 2 Luxury rooms
2 hours usage of 1 preparation room
Marriage celebrant
Commemorative wedding certificate
Wedding toast 'Sofitel Twist' up to 50 persons
Traditional rindik bamboo orchestra
Balinese massage at SOFITEL SPA for wedding couple

### BY SOFITEL BALI

Located within the hotel room, with decorations for a really warm indoor atmosphere. Couples who wish to express their vows or have done so but wish to relive their magical moments and reaffirm their eternal love, can choose the most magical and memorable setting, be it in the luxurious Sofitel Bali Nusa Dua Beach Resort hotel rooms or a beautiful wedding venue, which allows stunning ocean backgrounds for life's most precious moments. Guests can also book for a unique bespoke beach wedding.