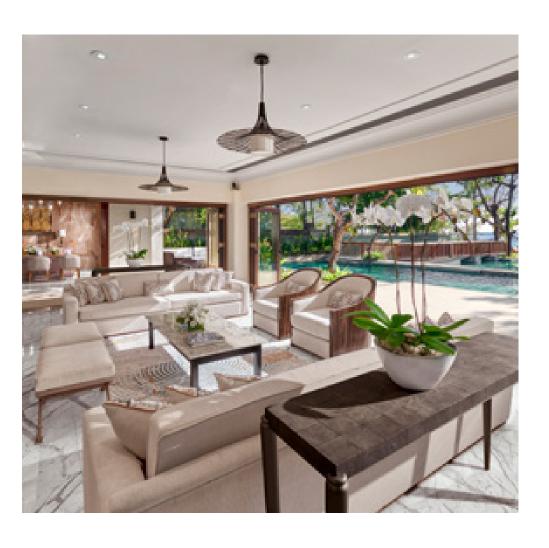

### BY SOFITEL BALI

Located within the hotel room, with decorations for a really warm indoor atmosphere. Couples who wish to express their vows or have done so but wish to relive their magical moments and reaffirm their eternal love, can choose the most magical and memorable setting, be it in the luxurious Sofitel Bali Nusa Dua Beach Resort hotel rooms or a beautiful wedding venue, which allows stunning ocean backgrounds for life's most precious moments. Guests can also book for a unique bespoke beach wedding.

### **Package Includes**

Exclusive usage of dedicated outdoor or Indoor venue with complimentary electricity 10.000 watt.

Event F&B credit IDR 250,000,000++ (IDR 302,500,000 Net) valid for event catering order.