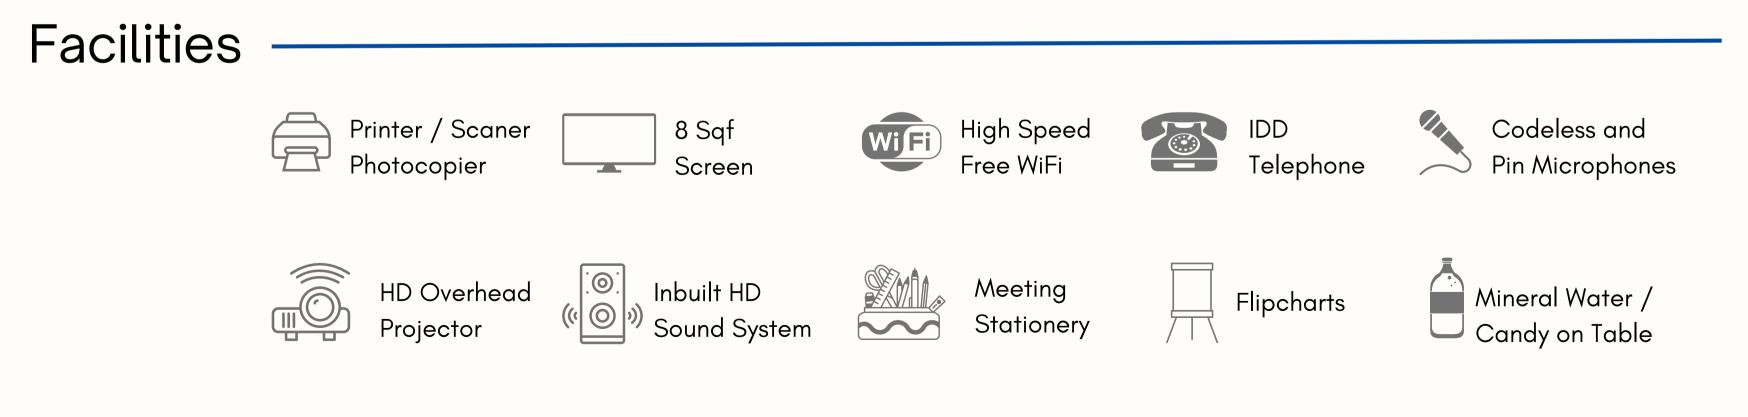

Our three Meeting Rooms, including two boardrooms, provide state-of-the-art technology and layout flexibility, starting from the huge foyer outside every meeting room, with an abundance of natural light, to the rooms with natural light.