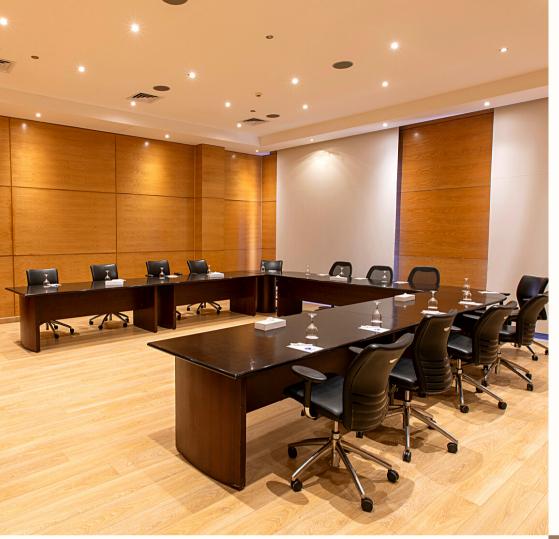

Naama Bay Hotel Sharm El Sheikh

Class Room Style Seating Capacity: Up to 225 People

U Shape Seating Capacity: Up to 125 People

Cluster Style Seating Capacity: Up to 360 People

www.naamabayhotel.com

Dir.sales@rodan-eg.com

### **MEETING ROOMS DETAILS**

| Room Type               | Theater | Banquete | Classroom | U Shape | Board<br>Room | Recepition | Dimension<br>(m) | Height<br>(m) |
|-------------------------|---------|----------|-----------|---------|---------------|------------|------------------|---------------|
| Executive<br>Hall 1 & 2 | 430     | 360      | 225       | 120     | 100           | 500        | 608.50           | 3.10          |
| Hall 1                  | 150     | 120      | 75        | 40      | 30            | 200        | 222              | 3.10          |
| Hall 2                  | 280     | 240      | 150       | 125     | 100           | 350        | 387              | 3.10          |
| Board Room              |         |          |           |         | 25            |            | 70               | 3.35          |