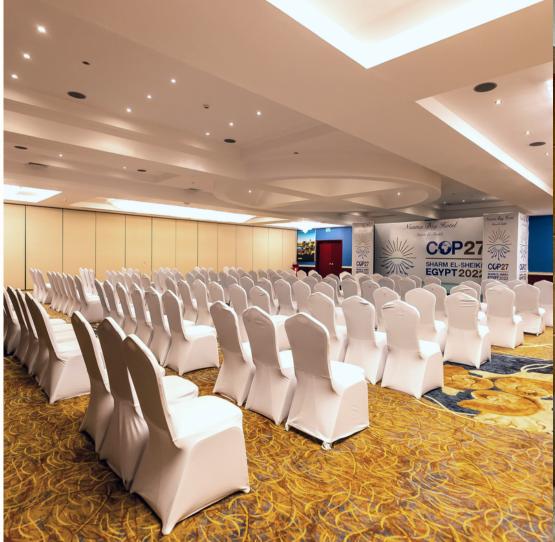

Naama Bay Hotel Sharm El Sheikh

Class Room Style Seating Capacity: Up to 225 People

U Shape Seating Capacity: Up to 125 People

Cluster Style Seating Capacity: Up to 360 People

www.naamabayhotel.com

Dir.sales@rodan-eg.com

### Sharm El Sheikh

| l | ( | ( | ( | ( | ( | ( | ( | (<br>(<br>( | ( |
|---|---|---|---|---|---|---|---|-------------|---|
| ( | ( | ( | ( | ( | ( | ( | ( | ()<br>()    | ( |

Theater Style Seating Capacity: Up to 430 People

### **MEETING ROOMS DETAILS**

| Room Type               | Theater | Banquete | Classroom | U Shape | Board<br>Room | Recepition | Dimension<br>(m) | Height<br>(m) |
|-------------------------|---------|----------|-----------|---------|---------------|------------|------------------|---------------|
| Executive<br>Hall 1 & 2 | 430     | 360      | 225       | 120     | 100           | 500        | 608.50           | 3.10          |
| Hall 1                  | 150     | 120      | 75        | 40      | 30            | 200        | 222              | 3.10          |
| Hall 2                  | 280     | 240      | 150       | 125     | 100           | 350        | 387              | 3.10          |
| Board Room              |         |          |           |         | 25            |            | 70               | 3.35          |