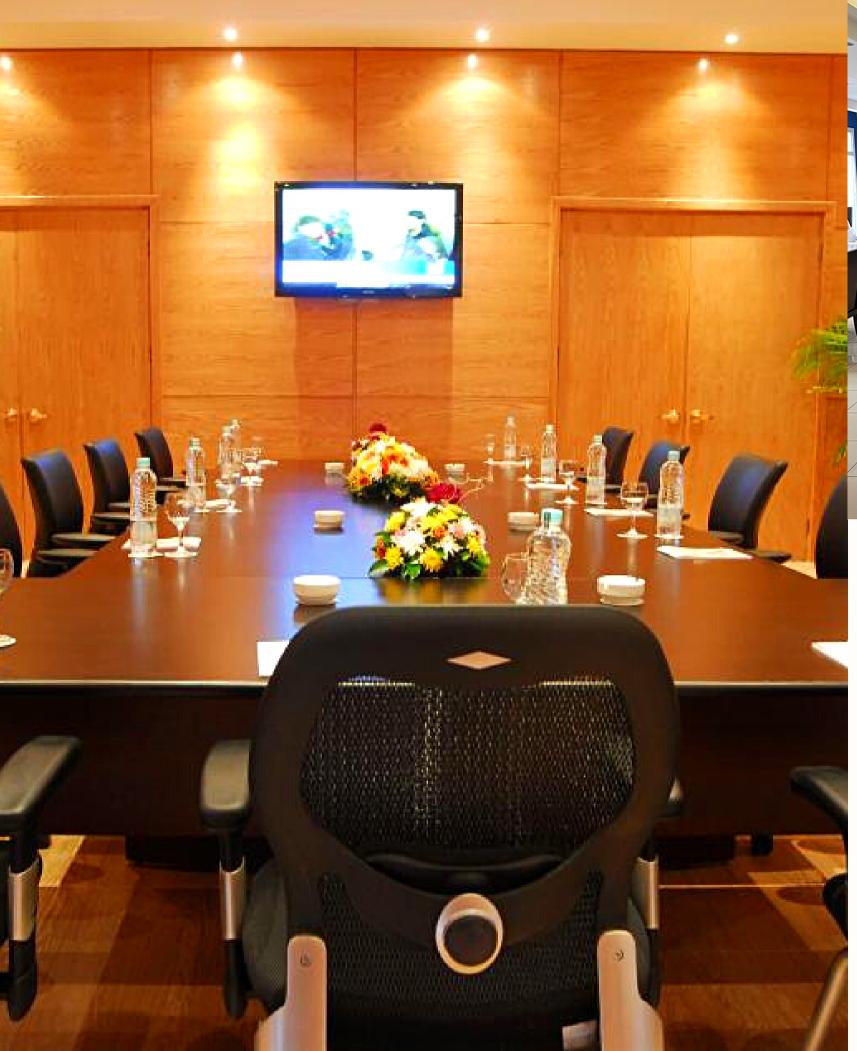

Our three Meeting Rooms, including two boardrooms, provide state-of-the-art technology and layout flexibility, starting from the huge foyer outside every meeting room, with an abundance of natural light, to the rooms with natural light.

### **MEETING ROOMS DETAILS**

| Room Type               | Theater | Banquete | Classroom | U Shape | Board<br>Room | Recepition | Dimension<br>(m) | Height<br>(m) |
|-------------------------|---------|----------|-----------|---------|---------------|------------|------------------|---------------|
| Executive<br>Hall 1 & 2 | 430     | 360      | 225       | 120     | 100           | 500        | 608.50           | 3.10          |
| Hall 1                  | 150     | 120      | 75        | 40      | 30            | 200        | 222              | 3.10          |
| Hall 2                  | 280     | 240      | 150       | 125     | 100           | 350        | 387              | 3.10          |
| Board Room              |         |          |           |         | 25            |            | 70               | 3.35          |