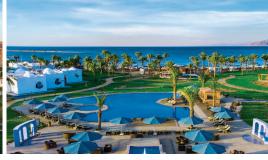

## Swimming pools

2 pools.

Swimming pool for adult: max 120cm depth. Swimming pool for children: 50cm depth.