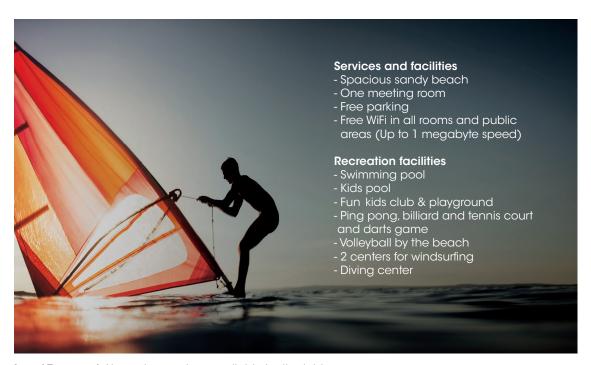

to 10:00 pm - Lunch from 1:00 pm to 3:00 pm - Dinner from 7:00 pm to 9:30 pm

**YAAL Beach Club:** directly on the beach. Opens daytime serving beverages and snacks menu. Opens daily from 10:00 am until sunset.

**Horizon Pool Bar:** directly on the pool. Opens daytime serving beverage and snacks menu. Opens daily from 10:00 am until sunset.

**Island Café & Bar:** Casual bar, nautical theme to appeal to all, with pool table and darts. Opens daily from 5:30 pm until mid-night.

Catch Restaurant (opening soon): Sea food à la Carte restaurant on the beach.

**Portofino Restaurant:** Italian à la Carte restaurant for dinner with indoor & outdoor seating. Opens daily 7:00 am until 9:30 pm

**Sun Set Bar:** Roof top bar with a perfect view of the bay. Opens daily from 5:00 pm until mid-night.



Local Transport: Limousine services available by the lobby area