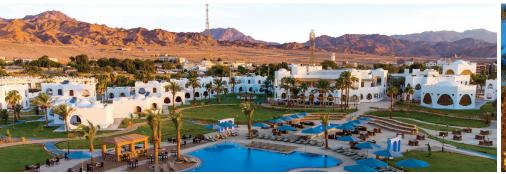

A five-star resort situated on a beautiful, sheltered natural lagoon on the outskirts of Dahab, a quaint little, sleepy Bohemian styled, Bedouin village, nestled between the rugged Sinai mountains and the crystal-clear waters of the Red Sea. The white Nubian architectural design, lush gardens, creates a unique retreat, a peaceful sanctuary to get away from it all and relax. The resort is both a comfortable center of calm and a dynamic platform from which to participate in thrilling recreational activities. The steady breeze in the bay has made Dahab a renowned windsurfing destination. The area offers unparalleled diving spots attractive to divers with all levels of experience. A safe and secure resort for the entire family.

#### Rooms

159 rooms (135 rooms – 15 family rooms and 9 suites) in 36 authentic Nubian style buildings with fabulous views overlooking the sea, gorgeous red sea mountains, pool and spacious landscape.

## Swimming pools

2 pools.

Swimming pool for adult: max 120cm depth. Swimming pool for children: 50cm depth.