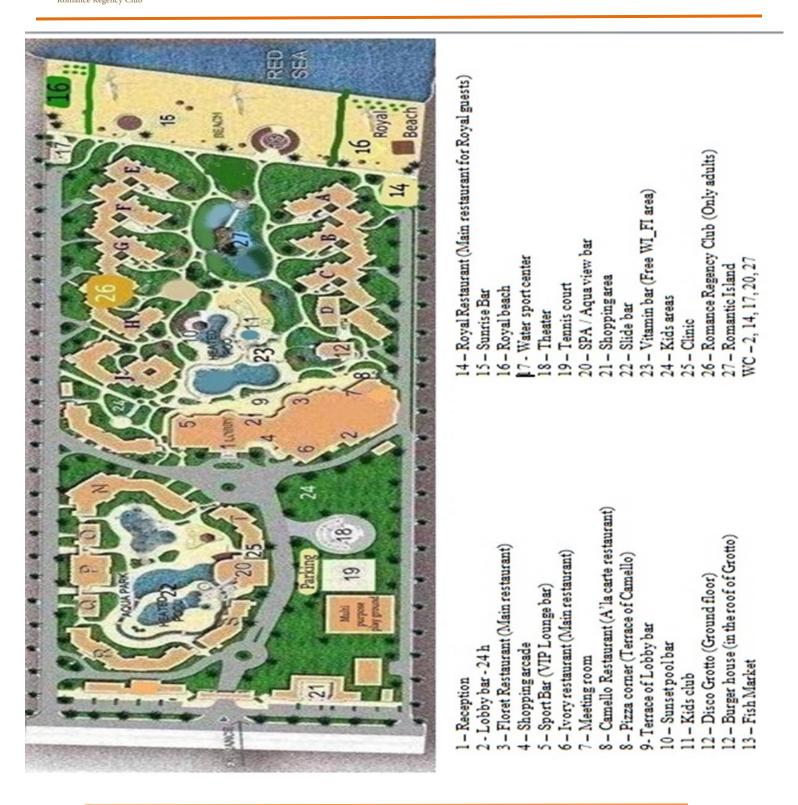

- <u>Fish Market out of All inclusive</u>- complimentary coupon from the hotel by 12 \$ per person and by 5\$ (child over 3 y.o only used for children menu) once per stay non- refundable, please collect it from FO after reservation.
- <u>A la cart restaurants</u> are open from 18:30 until 20:30 (you can use each from a la carte restaurant once during stay)

#### **ENTERTAIMENT & SPORT**

| Beach area     | 10:00 - 12:30 | 15:00 - 16:30                     | Tennis court     | 8:00 – sunset | after sunset by<br>extra charge             |
|----------------|---------------|-----------------------------------|------------------|---------------|---------------------------------------------|
| Aqua park area | 10:00 - 12:00 | 15:00 -17:00                      | Ping pong        | 8:00 - sunset | In Aqua<br>park and<br>next to kids<br>club |
| Kids club      | 10:00 - 12:30 | 15:00 - 16:30                     | Billiards        | At Sport bar  |                                             |
|                |               |                                   | GYM              | 10:00 - 19:00 | Located in<br>SPA center                    |
| Mini disco     | 20:30         | At theater/ At<br>terrace/ grotto | Aqua Park Slides | 10:00 - 12:00 | 14:30 - 16:30                               |
| Show time      | 21:30         | At theater/ At<br>terrace/ grotto | Disco            | 23:30 - 2:00  | At terrace-<br>grotto                       |

- Availability time to swimm in the pools and sea from 8:00 until sunset
- Free WI-FI work in Terrace bar. Login and password to enter the Free WI-FI receive at the reception