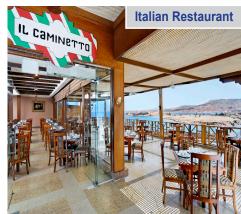

## Albatros Sharm Resort SSH All Inclusive Concept

| Meals           | Restaurant                           | From  | Till  |
|-----------------|--------------------------------------|-------|-------|
| Early Breakfast | Sea View Restaurant                  | 05:00 | 07:00 |
| Breakfast       | Sea View Restaurant                  |       | 10:30 |
| Lunch           | Lunch Sea View Restaurant            |       | 14:30 |
| Late Lunch      | Italian Restaurant                   | 15:00 | 17:00 |
| Snacks          | Beach Bar Restaurant                 | 12:30 | 15:00 |
|                 | Tea Time / Bakery ( Club House Bar ) | 17:00 | 18:00 |
| Dinner          | Sea View Restaurant                  | 18:00 | 21:00 |
|                 | Italian Restaurant                   | 18:00 | 20:00 |
| Late Dinner     | Sea View Restaurant                  | 22:00 | 00:00 |