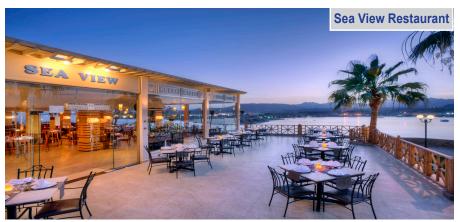

## Albatros Sharm Resort SSH All Inclusive Concept

| Meals           | Restaurant                           | From  | Till  |
|-----------------|--------------------------------------|-------|-------|
| Early Breakfast | Sea View Restaurant                  | 05:00 | 07:00 |
| Breakfast       | Sea View Restaurant                  |       | 10:30 |
| Lunch           | Lunch Sea View Restaurant            |       | 14:30 |
| Late Lunch      | Italian Restaurant                   | 15:00 | 17:00 |
| Snacks          | Beach Bar Restaurant                 | 12:30 | 15:00 |
|                 | Tea Time / Bakery ( Club House Bar ) | 17:00 | 18:00 |
| Dinner          | Sea View Restaurant                  | 18:00 | 21:00 |
|                 | Italian Restaurant                   | 18:00 | 20:00 |
| Late Dinner     | Sea View Restaurant                  | 22:00 | 00:00 |