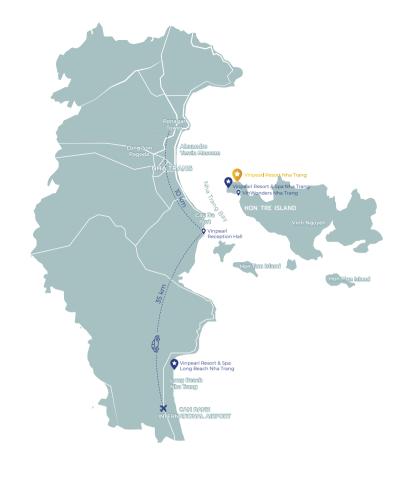

In the midst of unlimited dynamic experiences at the region's leading resort and entertainment complex in Hon Tre Island, Vinpearl Resort Nha Trang is a gentle sound, a peaceful haven for those who love to relax and take care of health, a place to restore energy for vibrant souls who love entertainment and discovery. It is also a place to mark milestones of happiness and success, such as a dream wedding or a classy meeting.