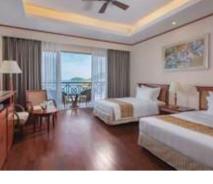

#### **ACCOMMODATION**

|                      | HOTEL  |                      |                                |                            |                      |                            |                                     |                          |                             |                                        | VILLAS _                      |
|----------------------|--------|----------------------|--------------------------------|----------------------------|----------------------|----------------------------|-------------------------------------|--------------------------|-----------------------------|----------------------------------------|-------------------------------|
| Room type            | Deluxe | Deluxe<br>Ocean view | Deluxe<br>Junior Suite<br>Hill | Deluxe Suite<br>Ocean view | Grand Deluxe<br>Hill | Grand Deluxe<br>Ocean view | Grand<br>Deluxe Suite<br>Ocean view | Grand<br>Junior<br>Suite | Grand<br>Privilege<br>Suite | Presidential<br>Suite                  | 3-Bedroom Villa<br>Ocean View |
| Area (m2)            | 32     | 32                   | 52   81                        | 52   73                    | 42                   | 42                         | 73                                  | 79   128                 | 126                         | 251                                    | 370                           |
| © Quantity           | 176    | 69                   | 7                              | 6                          | 80                   | 114                        | 10                                  | 11                       | 2                           | 1                                      | 57                            |
| CONFERENCE           |        |                      |                                |                            |                      |                            |                                     |                          |                             |                                        |                               |
| Capacity<br>(people) |        | <b>1</b>             | <u> </u>                       | <u></u>                    |                      |                            |                                     |                          |                             | ###################################### |                               |
| Room type            |        | Area (m2)            | Length x W                     | idth x Height              | Theatre              | Classroc                   | om U-sh                             | iape (                   | Conference                  | Banquet                                | Cocktail                      |
| Grand Ballroom       |        | 660                  | 20 x 3                         | 33 x 6,5                   | 600                  | 320                        | 37                                  | 75                       | 375                         | 375                                    | 375                           |
| Ballroom 1           |        | 400                  | 20 x 2                         | 20 x 6,5                   | 300                  | 550                        | 7                                   | 0                        | 70                          | 170                                    | 200                           |
| Ballroom 2           |        | 260                  | 20 x                           | 13 x 6,5                   | 200                  | 42                         | 5                                   | 0                        | 50                          | 120                                    | 100                           |
| Ruby & Diamond       |        | 150                  | 15 x 1                         | 4,3 × 3,1                  | 100                  | 24                         | 20                                  | 0                        | 20                          | 50                                     | 70                            |
| Pearl                |        | 125                  | 15 x 14                        | 4,3 x 2,8                  | 100                  | 26                         | 24                                  | 4                        | 24                          | 20                                     | 70                            |
| Boardroom 1,2,3      |        | 70                   | 7×1                            | 0 x 2,8                    | 36                   | 14                         | 16                                  | õ                        | 16                          | 20                                     | 20                            |
| Boardroom 4          |        | 90                   | 9,5 x 9                        | 9,5 x 2,8                  | 48                   | 16                         | 18                                  | 3                        | 18                          | 30                                     | 20                            |
|                      |        | ST                   |                                |                            |                      |                            |                                     |                          |                             |                                        |                               |

Service Buffet À la carte Beverages & snacks

- Room amenities
- Safety Box
- · Large Smart TV
- · 24-hour room service
- · High-speed wireless network
- · King size bed
- Shower and separate bathtub
- Working desk
- Minibar
- · Complimentary drinks
- · Yukata, beach flip flops, bathrobe, indoor slippers