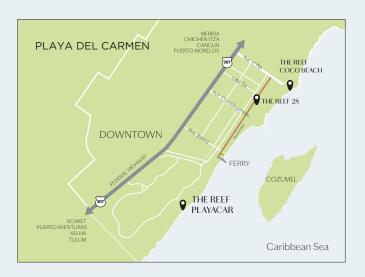

### NEAR ATTRACTIONS

|                          | distance |          |
|--------------------------|----------|----------|
| Downtown                 | 2 km     | 5 mins   |
| Ferry to Cozumel         | 3 km     | 10 mins  |
| 5th Avenue               | 1.6 km   | 10 mins  |
| Coco Bongo               | 2.5 km   | 8 mins   |
| Shopping Malls           | 2 km     | 5 mins   |
| Cirque Du Soleil La Joya | 21 km    | 25 min   |
| Xcaret                   | 10 km    | 14 min   |
| Tulum                    | 65 km    | 50 min   |
| Coba                     | 110 km   | 1:30 hrs |
| Chichen Itza             | 188 Km   | 2 hrs    |