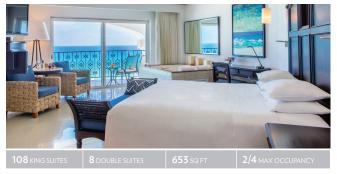

**OCEAN VIEW JUNIOR SUITE KING or DOUBLE** Upper level floor suites featuring a double hot tub, handcrafted furniture and breathtaking ocean views.

**OCEANFRONT LUXURY SUITE KING** Spectacular suites including wrap around balcony offering panoramic ocean views. These extraspacious suites include terrace or balcony, luxury bath amenities, alcoholic beverages and snacks, state-of-the-art coffee system and exclusive access to Zen Water Journey (restrictions apply). Plus: Connectingoption with Oceanfront Junior Suite (subject to availability).