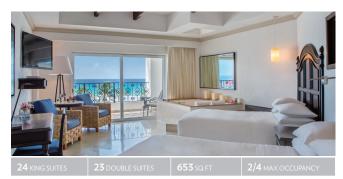

## ADULTS-ONLY SUITE CATEGORIES

JUNIOR SUITE KING or DOUBLE Luxurious suites with terraces and incredible ocean views.

**OCEANFRONT JUNIOR SUITE KING or DOUBLE** Luxurious suites with terraces offering unobstructed oceanfront views and upgraded amenities.