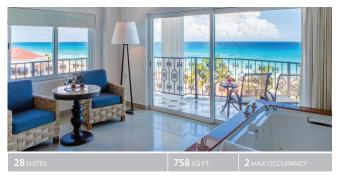

**OCEAN VIEW SWIM-UP SUITE KING** Plush split-level suite featuring contemporary furnishings. These extra-spacious suites include terrace orbalcony, semiprivate pool, luxury bath amenities, alcoholic beverages and snacks, state-of-the-art coffee system, complimentary unlimited domestic and international telephone calls and exclusive access to Chef's Plate gourmet restaurant.