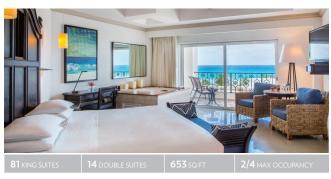

**OCEAN VIEW JUNIOR SUITE KING or DOUBLE** Upper level floor suites featuring a double hot tub, handcrafted furniture and breathtaking ocean views.

**OCEANFRONT LUXURY SUITE KING** Spectacular suites including wrap around balcony offering panoramic ocean views. These extraspacious suites include terrace or balcony, luxury bath amenities, alcoholic beverages and snacks, state-of-the-art coffee system and exclusive access to Zen Water Journey (restrictions apply). Plus: Connectingoption with Oceanfront Junior Suite (subject to availability).