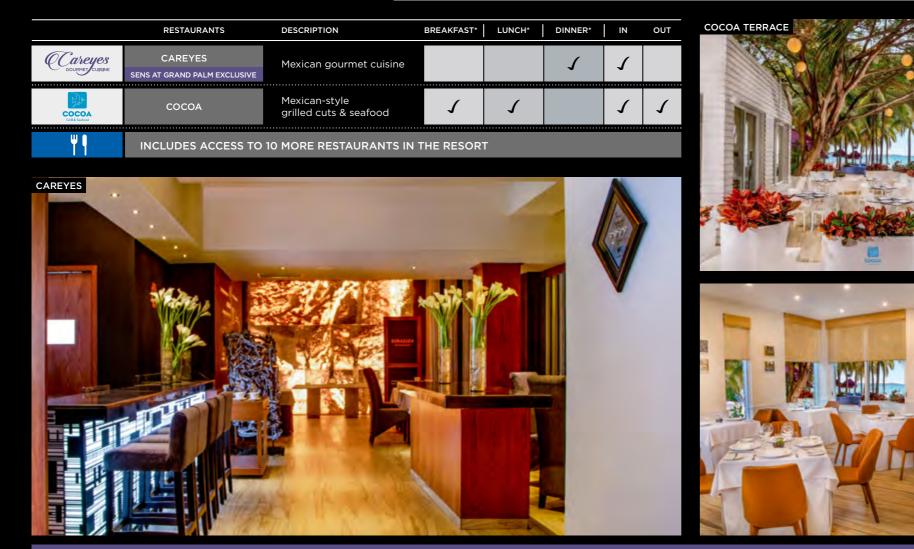

# RESTAURANTS

|                         | RESTAURANT              |                        | DESCRIPTION                                | BREAKFAST*    | LUNCH*   | DINNER*               | IN     | OUT | CAFÉ DEL   |
|-------------------------|-------------------------|------------------------|--------------------------------------------|---------------|----------|-----------------------|--------|-----|------------|
|                         | <b>LUNAS</b><br>TERRACE | DOS LUNAS              | Pizzas & pastas                            |               | 1        | 1                     |        | 1   |            |
| ·BITES·                 | AKERU                   | AKERU                  | Sushi                                      |               | 1        | 1                     | 1      |     | 2210       |
| FOOD HALL               | + BI T ES               | BITES<br>SNACKS        | International buffet                       |               | 1        | 1                     | 1      |     |            |
|                         | el Buffet               | EL BUFFET              | Kids restaurant                            | 1             | 1        | 1                     | 1      |     | H-Y        |
| Las Palmas              | LAS P.                  | ALMAS                  | International buffet                       | 1             | 1        | 1                     | 1      |     |            |
| <u>~</u>                | EL BUFFET               | EL BUFFET              | International buffet                       | 1             | 1        | 1                     | 1      | 1   | - Lan      |
| In Hacienda             | LosAgaves               | LOS AGAVES             | Mexican traditional cuisine                |               | 1        | √ ★<br>Tacos & tortas | 1      | 1   | 17         |
| FOOD HALL               | Soret                   | SWEET PALM             | Kids<br>restaurant                         | 1             | 1        | 1                     | 1      |     | SISAL      |
|                         |                         | S LUNAS<br>RRACE       | Pizzas, pastas & ice cream<br>Italian food |               | 1        |                       |        | 1   | "Ca        |
|                         |                         | SAL<br>ANTE BAR        | - Seafood<br>- Burgers & snacks            |               | 1        | 1                     | 1      | 1   | E P        |
| Isla Mujeres            | ISLA M                  | UJERES                 | Sushi by the<br>pool and beach             |               | 1        |                       |        | 1   | Property a |
| CAFÉ<br>DEL<br>MAR      | CAFÉ D                  | EL MAR                 | Snacks by the sea                          |               | 1        |                       |        | 1   |            |
| GOURMET CUISINE         |                         | EYES<br>PALM EXCLUSIVE | Mexican gourmet<br>cuisine                 |               |          | 1                     | 1      |     |            |
| COCOA<br>Gril & Seafood |                         |                        | Mexican-style<br>grilled cuts & seafood    | 1             | 1        |                       | 1      | 1   | 1. 1       |
| RESERVAT                | ION REQUIRED            |                        | *SCHEDULES A                               | RE SUBJECT TO | CHANGE W |                       | NOTICE |     | - Part     |

## RESTAURANTS

ADULTS ONLY

COCOA

#### SENS AT GRAND PALM