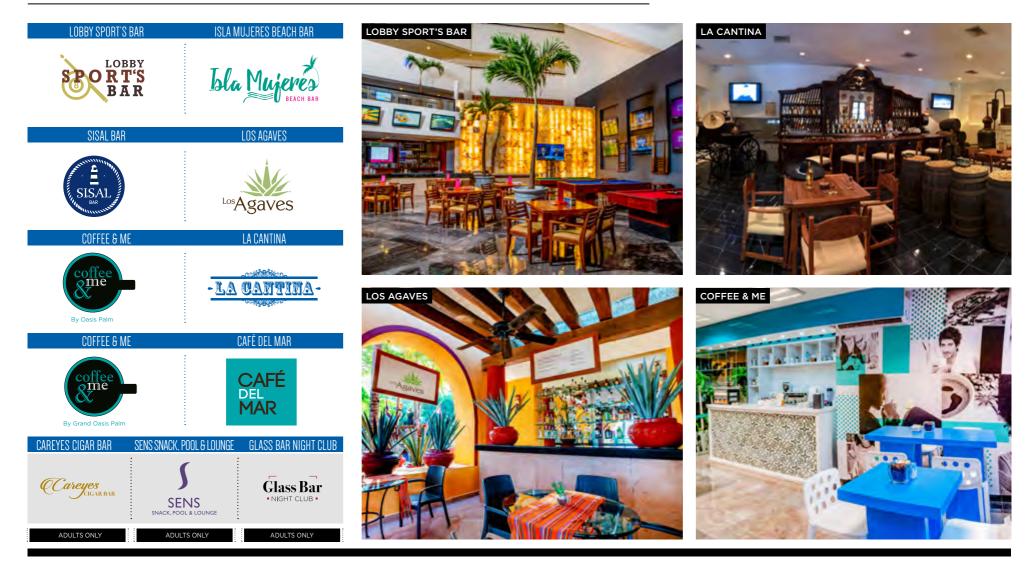

#### ADULTS ONLY

|                              | BARS                 | DESCRIPTION                                                                        | SNACKS | IN | OUT | <br>CAREYES CIGAR BAR |
|------------------------------|----------------------|------------------------------------------------------------------------------------|--------|----|-----|-----------------------|
| Careyes<br>Cigar bar         | CAREYES<br>CIGAR BAR | <ul> <li>Premium beverages</li> <li>Cigars &amp; cigarettes \$</li> </ul>          |        | 1  |     |                       |
| SENS<br>SNACK-POOL & LOUNIGE |                      | • Premium beverages<br>• Snacks                                                    | ſ      |    | 1   |                       |
| Glass Bar                    | GLASS BAR            | <ul> <li>Cocktails and domestic<br/>or imported spirits</li> <li>Snacks</li> </ul> | 1      | 1  |     | THE                   |
| Ý                            |                      | S TO 8 MORE BARS IN THE RES                                                        |        |    |     |                       |
|                              |                      |                                                                                    |        |    |     |                       |