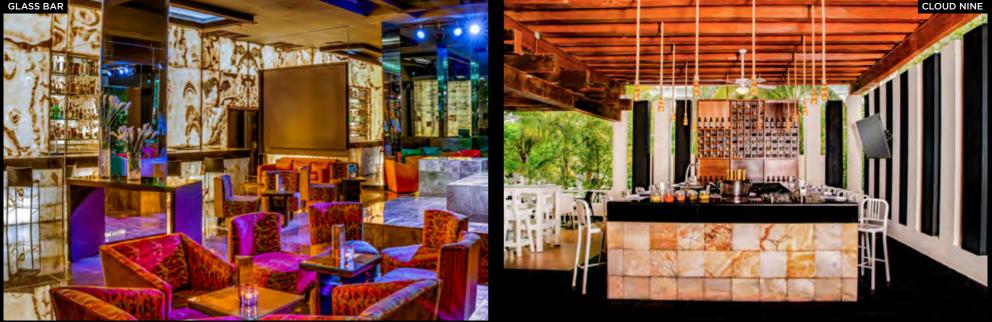

#### ADULTS ONLY

|                              | BARS                 | DESCRIPTION                                                                        | SNACKS | IN | OUT | <br>CAREYES CIGAR BAR |
|------------------------------|----------------------|------------------------------------------------------------------------------------|--------|----|-----|-----------------------|
| Careyes<br>Cigar bar         | CAREYES<br>CIGAR BAR | <ul> <li>Premium beverages</li> <li>Cigars &amp; cigarettes \$</li> </ul>          |        | 1  |     |                       |
| SENS<br>SNACK-POOL & LOUNIGE |                      | • Premium beverages<br>• Snacks                                                    | ſ      |    | 1   |                       |
| Glass Bar                    | GLASS BAR            | <ul> <li>Cocktails and domestic<br/>or imported spirits</li> <li>Snacks</li> </ul> | 1      | 1  |     | THE                   |
| Ý                            |                      | S TO 8 MORE BARS IN THE RES                                                        |        |    |     |                       |
|                              |                      |                                                                                    |        |    |     |                       |

BARS