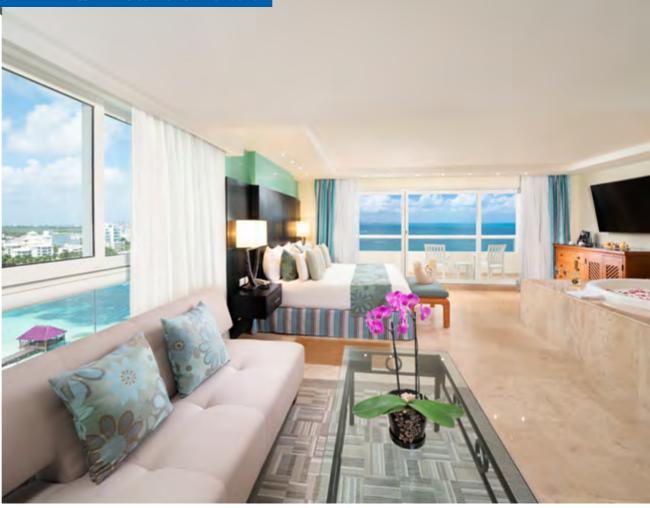

# GRAND FAMILY SUITES

GRAND FAMILY SUITE: MADE UP OF TWO ROOMS, ONE GRAND OCEAN VIEW OR GRAND LAGOON VIEW AND A SECOND GRAND OCEAN VIEW OR GRAND LAGOON VIEW ROOM WITH TWO DOUBLE BEDS \*SUBJECT TO AVAILABILITY

GRAND FAMILY SUITE: TWO COMMUNICATING ROOMS

## GRAND FAMILY SUITES