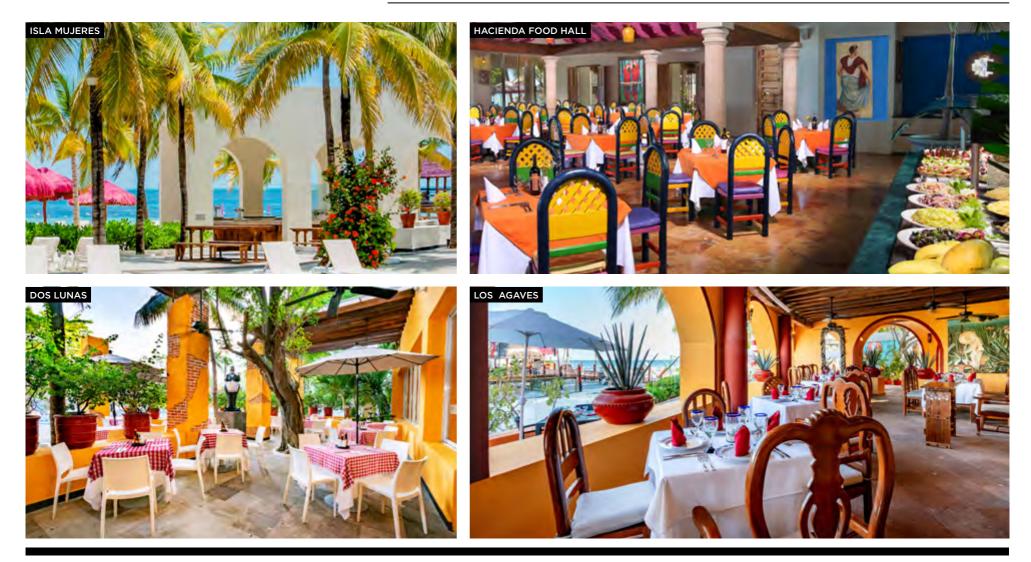

# RESTAURANTS

|                         | RESTAURANT              |                        | DESCRIPTION                                | BREAKFAST*    | LUNCH*   | DINNER*               | IN     | OUT | CAFÉ DEL   |
|-------------------------|-------------------------|------------------------|--------------------------------------------|---------------|----------|-----------------------|--------|-----|------------|
|                         | <b>LUNAS</b><br>TERRACE | DOS LUNAS              | Pizzas & pastas                            |               | 1        | 1                     |        | 1   |            |
| ·BITES·                 | AKERU                   | AKERU                  | Sushi                                      |               | 1        | 1                     | 1      |     | 2210       |
| FOOD HALL               | + BI T ES               | BITES<br>SNACKS        | International buffet                       |               | 1        | 1                     | 1      |     |            |
|                         | el Buffet               | EL BUFFET              | Kids restaurant                            | 1             | 1        | 1                     | 1      |     | H-Y        |
| Las Palmas              | LAS P.                  | ALMAS                  | International buffet                       | 1             | 1        | 1                     | 1      |     |            |
| <u>~</u>                | EL BUFFET               | EL BUFFET              | International buffet                       | 1             | 1        | 1                     | 1      | 1   | - Lan      |
| In Hacienda             | LosAgaves               | LOS AGAVES             | Mexican traditional cuisine                |               | 1        | √ ★<br>Tacos & tortas | 1      | 1   | 17         |
| FOOD HALL               | Soret                   | SWEET PALM             | Kids<br>restaurant                         | 1             | 1        | 1                     | 1      |     | SISAL      |
|                         |                         | S LUNAS<br>RRACE       | Pizzas, pastas & ice cream<br>Italian food |               | 1        |                       |        | 1   | "Ca        |
|                         |                         | SAL<br>ANTE BAR        | - Seafood<br>- Burgers & snacks            |               | 1        | 1                     | 1      | 1   | E P        |
| Isla Mujeres            | ISLA M                  | UJERES                 | Sushi by the<br>pool and beach             |               | 1        |                       |        | 1   | Property a |
| CAFÉ<br>DEL<br>MAR      | CAFÉ D                  | EL MAR                 | Snacks by the sea                          |               | 1        |                       |        | 1   |            |
| GOURMET CUISINE         |                         | EYES<br>PALM EXCLUSIVE | Mexican gourmet<br>cuisine                 |               |          | 1                     | 1      |     |            |
| COCOA<br>Gril & Seafood |                         |                        | Mexican-style<br>grilled cuts & seafood    | 1             | 1        |                       | 1      | 1   | 1. 1       |
| RESERVAT                | ION REQUIRED            |                        | *SCHEDULES A                               | RE SUBJECT TO | CHANGE W |                       | NOTICE |     | - Part     |