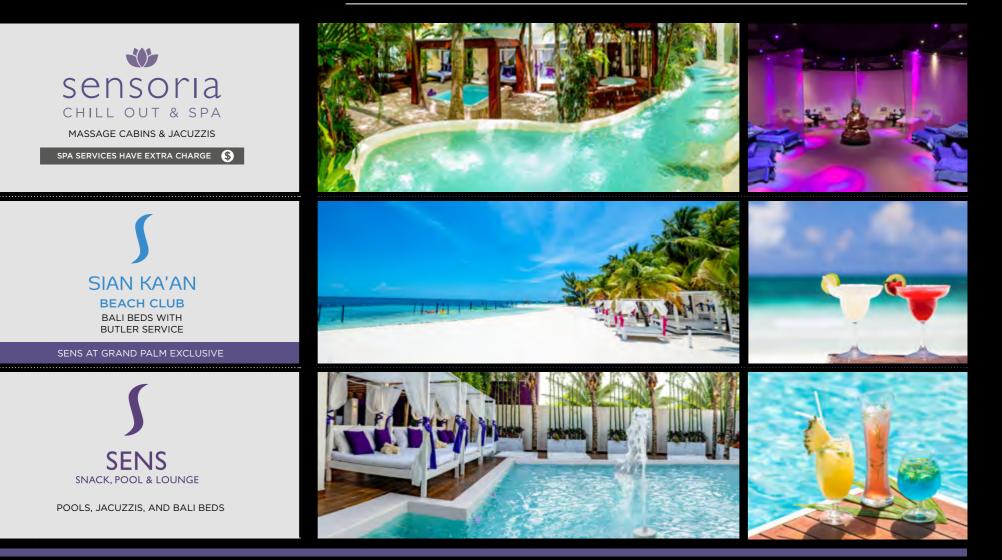

#### SENS AT GRAND PALM ADULTS ONLY

- Levels of adults-only rooms and suites with spectacular views and special attention.
- Sian Ka'an suites equipped with indoor Jacuzzi or at the terrace.
- Adults-only restaurants: Careyes & Cocoa.
- Adults-only bars: Glass Bar Night Club, Sens Snack, Pool & Lounge, and Careyes Cigar Bar.
- Sens Snack, Pool & Lounge: relaxation area with pools, Jacuzzis and Bali beds.
- Sian Ka'an Beach Club with Bali beds and butler service.
- Sensoria Chill Out & Spa: massage cabins and Jacuzzis.
- Adults-only entertainment: dinner show at Red Cabaret, nighttime ship tour Kinky On Board, and stage presentations at Red Kinky Night Club.

### ADULTS ONLY AREAS

ADULTS-ONLY EXCLUSIVE AREAS, IDEAL FOR RESTING AND RELAXING

sens at grand palm

# FACILITIES & SERVICES

| Ψ٩         | RESTAURANTS ADULTS ONLY                                                                  | 2                     |   |
|------------|------------------------------------------------------------------------------------------|-----------------------|---|
| Ψŧ         | RESTAURANTS: SOME OF THEM WITH SPECIAL AREAS FOR KIDS                                    | 10                    |   |
|            | ROMANTIC DINNER IN FRONT OF THE BEACH                                                    | \$                    |   |
| Ψ٩         | RED CABARET DINNER SHOW ADULTS ONLY                                                      |                       |   |
| Ÿ          | BARS ADULTS ONLY                                                                         | 3                     |   |
| Ÿ          | BARS                                                                                     | 8                     |   |
| 5          | SENS LOUNGE SENS EXCLUSIVE                                                               | $\checkmark$          |   |
| ÷          | OASIS PLUS CUSTOMER SERVICE                                                              | $\checkmark$          |   |
| Ĩ          | POOLS: SPECIAL AREAS FOR KIDS   1 INFINITY                                               |                       |   |
| 5          | SENS SNACK, POOL & LOUNGE: POOLS, JACUZZIS AND BALI BEDS ADULTS ONLY                     |                       |   |
| T-j        | SIAN KA'AN BEACH CLUB:<br>BALI BEDS WITH BUTLER SERVICE AVAILABLE SENS EXCLUSIVE         |                       |   |
| <b>Å</b>   | YOGA, ZUMBA, AND AEROBICS   GYM                                                          | $\checkmark$          |   |
| 1 de       | KAYAKS   MULTI-PURPOSE COURT                                                             | $\checkmark$          |   |
| <u>Å</u> . | SENSORIA CHILL OUT & SPA<br>REVITALIZING TREATMENTS, JACUZZIS, AND BALI BEDS ADULTS ONLY | \$                    |   |
| O.         | BEAUTY PARLOR ADULTS ONLY                                                                | \$                    |   |
|            | KIDDO ZONE: KIDS CLUB & FAMILY INTERACTION AREAS                                         | <u> </u>              |   |
| ÷.         | PIRATE SHIP FAMILY TOUR: TWICE A WEEK                                                    | <u> </u>              |   |
|            | ENTERTAINMENT                                                                            |                       | 2 |
|            | RED KINKY NIGHT CLUB: BURLESQUE-STYLE SHOW ADULTS ONLY                                   |                       | - |
|            | KINKY ON BOARD: NIGHTLY TOUR ON BOARD A SPANISH GALLEON ADULTS ONLY                      |                       |   |
|            | MEETING HALLS & BUSINESS CENTER                                                          | \$ 3 HALLS<br>400 PAX | Ý |
| 6          | VIAJES CARIBE MAYA: TOURS & EXCURSIONS   THE O PHOTO                                     | \$                    |   |
| Ô          | TABAQUERÍA: BOUTIQUE WITH HANDCRAFTS, SOUVENIRS AND SNACKS                               | \$                    |   |