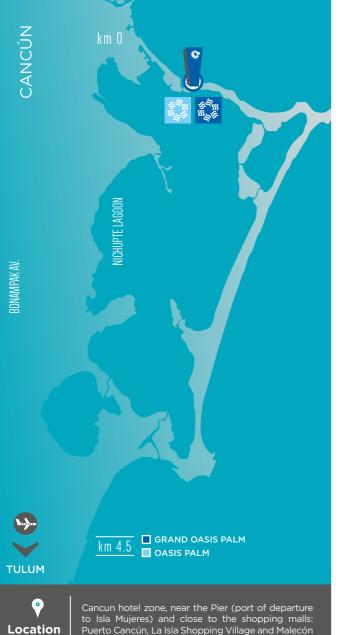

#### GRAND OASIS PALM 5 \*

This all-inclusive resort boasts a convenient location at the beach of Cancun, offering several areas to enjoy a family stay or spend a relaxing vacation in exclusive adults-only areas (Sens at Grand Palm).