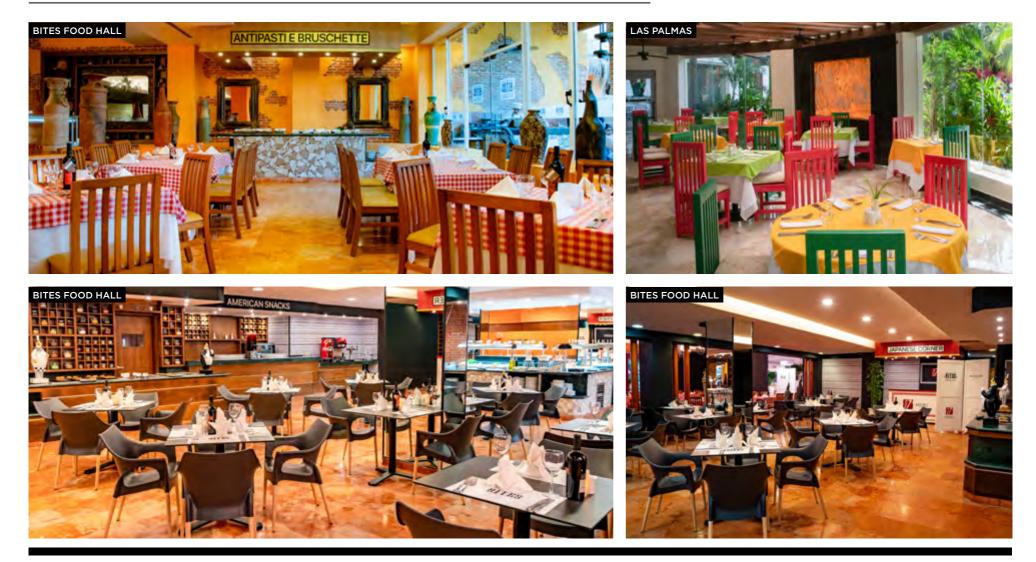

# RESTAURANTS

|                         | RESTAURANT              |                        | DESCRIPTION                                | BREAKFAST*    | LUNCH*   | DINNER*               | IN     | OUT | CAFÉ DEL   |
|-------------------------|-------------------------|------------------------|--------------------------------------------|---------------|----------|-----------------------|--------|-----|------------|
|                         | <b>LUNAS</b><br>TERRACE | DOS LUNAS              | Pizzas & pastas                            |               | 1        | 1                     |        | 1   |            |
| ·BITES·                 | AKERU                   | AKERU                  | Sushi                                      |               | 1        | 1                     | 1      |     | 2210       |
| FOOD HALL               | + BI T ES               | BITES<br>SNACKS        | International buffet                       |               | 1        | 1                     | 1      |     |            |
|                         | el Buffet               | EL BUFFET              | Kids restaurant                            | 1             | 1        | 1                     | 1      |     | H-Y        |
| Las Palmas              | LAS P.                  | ALMAS                  | International buffet                       | 1             | 1        | 1                     | 1      |     |            |
| <u>~</u>                | EL BUFFET               | EL BUFFET              | International buffet                       | 1             | 1        | 1                     | 1      | 1   | - Lan      |
| In Hacienda             | LosAgaves               | LOS AGAVES             | Mexican traditional cuisine                |               | 1        | √ ★<br>Tacos & tortas | 1      | 1   | 17         |
| FOOD HALL               | Soret                   | SWEET PALM             | Kids<br>restaurant                         | 1             | 1        | 1                     | 1      |     | SISAL      |
|                         |                         | S LUNAS<br>RRACE       | Pizzas, pastas & ice cream<br>Italian food |               | 1        |                       |        | 1   | "Ca        |
|                         |                         | SAL<br>ANTE BAR        | - Seafood<br>- Burgers & snacks            |               | 1        | 1                     | 1      | 1   | E P        |
| Isla Mujeres            | ISLA M                  | UJERES                 | Sushi by the<br>pool and beach             |               | 1        |                       |        | 1   | Property a |
| CAFÉ<br>DEL<br>MAR      | CAFÉ D                  | EL MAR                 | Snacks by the sea                          |               | 1        |                       |        | 1   |            |
| GOURMET CUISINE         |                         | EYES<br>PALM EXCLUSIVE | Mexican gourmet<br>cuisine                 |               |          | 1                     | 1      |     |            |
| COCOA<br>Gril & Seafood |                         |                        | Mexican-style<br>grilled cuts & seafood    | 1             | 1        |                       | 1      | 1   | 1. 1       |
| RESERVAT                | ION REQUIRED            |                        | *SCHEDULES A                               | RE SUBJECT TO | CHANGE W |                       | NOTICE |     | - Part     |