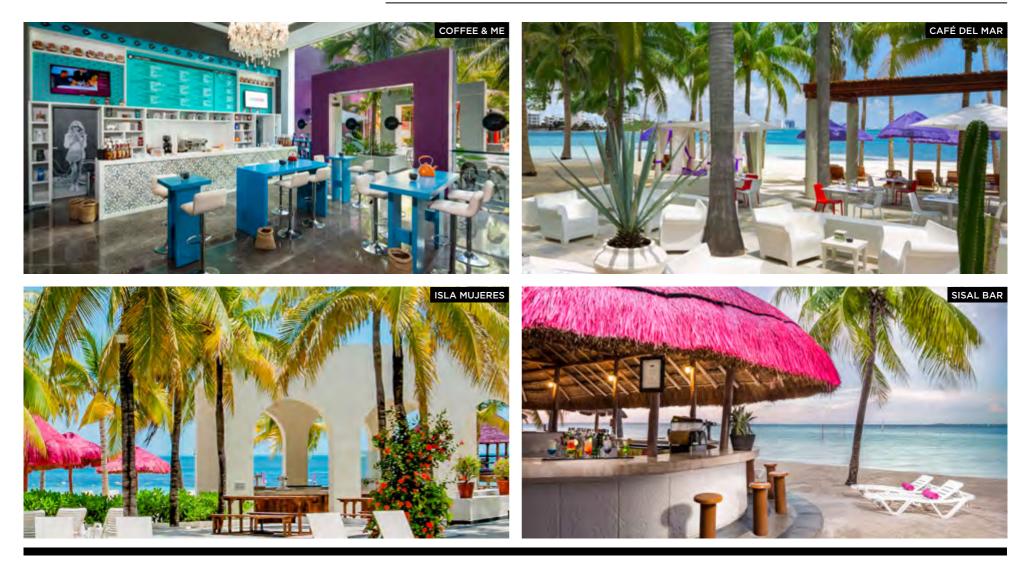

#### ADULTS ONLY

|                              | BARS                 | DESCRIPTION                                                                        | SNACKS | IN | OUT | <br>CAREYES CIGAR BAR |
|------------------------------|----------------------|------------------------------------------------------------------------------------|--------|----|-----|-----------------------|
| Careyes<br>Cigar bar         | CAREYES<br>CIGAR BAR | <ul> <li>Premium beverages</li> <li>Cigars &amp; cigarettes \$</li> </ul>          |        | 1  |     |                       |
| SENS<br>SNACK-POOL & LOUNIGE |                      | • Premium beverages<br>• Snacks                                                    | ſ      |    | 1   |                       |
| Glass Bar                    | GLASS BAR            | <ul> <li>Cocktails and domestic<br/>or imported spirits</li> <li>Snacks</li> </ul> | 1      | 1  |     | THE                   |
| Ý                            |                      | S TO 8 MORE BARS IN THE RES                                                        |        |    |     |                       |
|                              |                      |                                                                                    |        |    |     |                       |