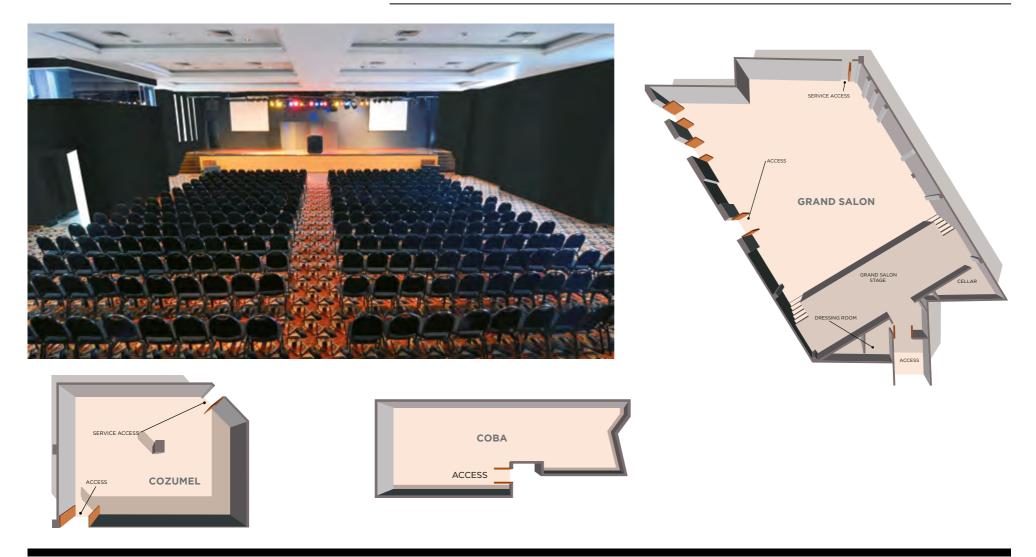

### MICE

REGARDLESS OF YOUR EVENT'S SIZE, GRAND OASIS PALM BOASTS THE PERFECT HALL TO ORGANIZE IT. From a 20 executives meeting to a training event for 400 collaborators; from a corporate workshop to an international convention; whether it is a day of meetings or a commemoration celebration...

With Grand Oasis Palm, your event's success is guaranteed.

| COVID PROT        |       |         | ND 50% REI<br>CH HALL AN |          |         | S CAPACIT | <b>ѓ</b> , |
|-------------------|-------|---------|--------------------------|----------|---------|-----------|------------|
|                   |       | MAX     | IMUM CAPA                | СІТҮ     |         |           |            |
| HALL              | sq ft | U-SHAPE | SCHOOL                   | IMPERIAL | THEATER | COCKTAIL  | BANQUET    |
| GRAND SALON       | 3,932 | 80      | 200                      | 100      | 400     | 400       | 250        |
| GRAND SALON STAGE | 1,048 | N/A     | N/A                      | N/A      | N/A     | N/A       | N/A        |
| СОВА              | 581   | 25      | 40                       | 30       | 50      | 50        | N/A        |
| COZUMEL           | 1,270 | 30      | 70                       | 50       | 80      | 100       | 80         |

### MICE