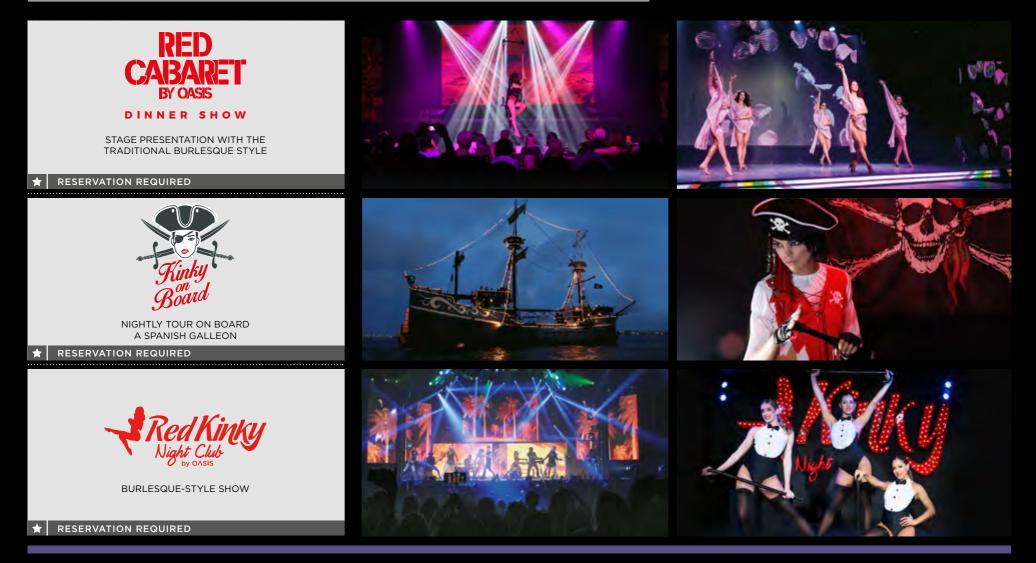

#### SENS AT GRAND PALM ADULTS ONLY

- Levels of adults-only rooms and suites with spectacular views and special attention.
- Sian Ka'an suites equipped with indoor Jacuzzi or at the terrace.
- Adults-only restaurants: Careyes & Cocoa.
- Adults-only bars: Glass Bar Night Club, Sens Snack, Pool & Lounge, and Careyes Cigar Bar.
- Sens Snack, Pool & Lounge: relaxation area with pools, Jacuzzis and Bali beds.
- Sian Ka'an Beach Club with Bali beds and butler service.
- Sensoria Chill Out & Spa: massage cabins and Jacuzzis.
- Adults-only entertainment: dinner show at Red Cabaret, nighttime ship tour Kinky On Board, and stage presentations at Red Kinky Night Club.

# ENTERTAINMENT

ADULTS ONLY