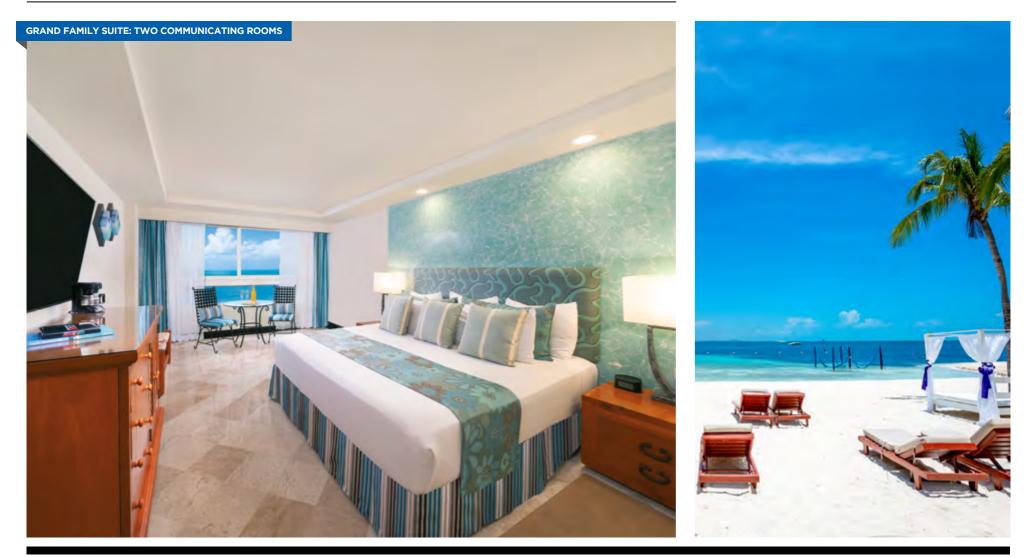

# GRAND FAMILY SUITES

GRAND FAMILY SUITE: MADE UP OF TWO ROOMS, ONE GRAND OCEAN VIEW OR GRAND LAGOON VIEW AND A SECOND GRAND OCEAN VIEW OR GRAND LAGOON VIEW ROOM WITH TWO DOUBLE BEDS \*SUBJECT TO AVAILABILITY

GRAND FAMILY SUITE: TWO COMMUNICATING ROOMS

## GRAND FAMILY SUITES