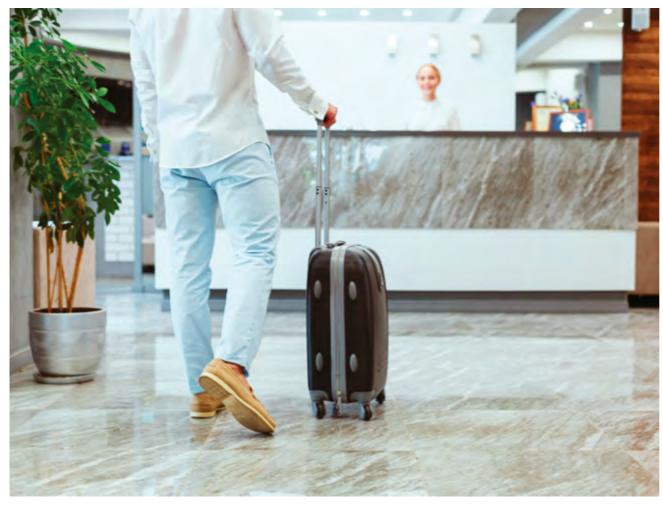

# CHECK-IN & CHECK-OUT

- Fully digital guest check-in available.
- Temperature controls through thermal cams at the hotel entrance.
- New luggage sanitization technologies to apply upon guests arrival.
- Receptions with wide lounge-style areas, check-in process with controlled access to avoid crowds, and safety distance signs on the floor.
- Separation screens at the reception areas and use of masks for personnel.
- Hydroalcoholic gel dispensers available for guests in all areas.
- Express digital check-out and express check-out machines with wide space between them, available for guests.