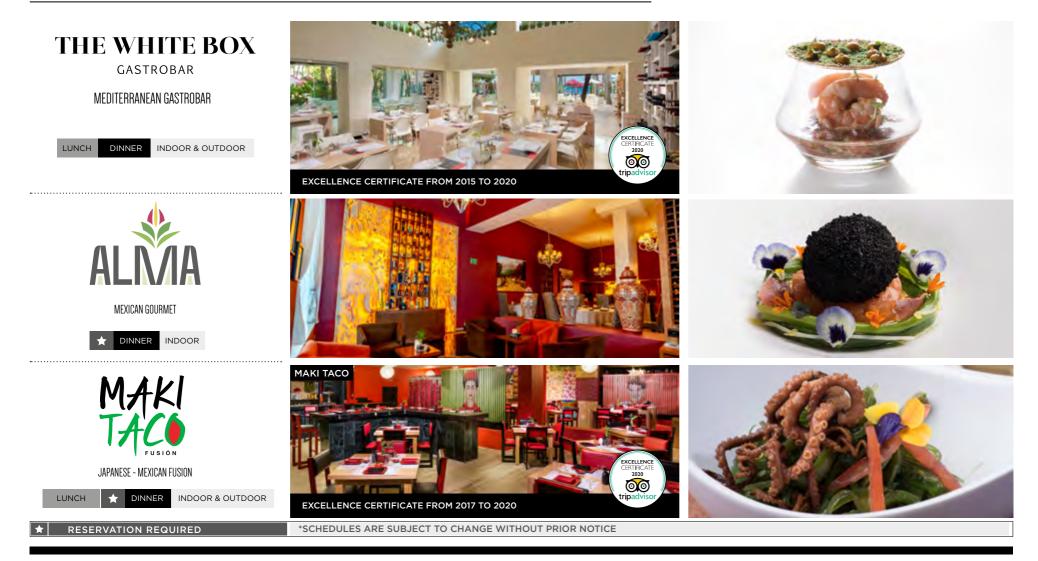

Some of the benefits at Grand Oasis Palm are its renowned gourmet restaurants: Careyes, Alma, Makitaco, Cocoa, and The White Box.

# RESTAURANTS

|                         | RESTAURANT              |                        | DESCRIPTION                                | BREAKFAST*    | LUNCH*   | DINNER*               | IN     | OUT | CAFÉ DEL   |
|-------------------------|-------------------------|------------------------|--------------------------------------------|---------------|----------|-----------------------|--------|-----|------------|
|                         | <b>LUNAS</b><br>TERRACE | DOS LUNAS              | Pizzas & pastas                            |               | 1        | 1                     |        | 1   |            |
| ·BITES·                 | AKERU                   | AKERU                  | Sushi                                      |               | 1        | 1                     | 1      |     | 2210       |
| FOOD HALL               | + BI T ES               | BITES<br>SNACKS        | International buffet                       |               | 1        | 1                     | 1      |     |            |
|                         | el Buffet               | EL BUFFET              | Kids restaurant                            | 1             | 1        | 1                     | 1      |     | H-Y        |
| Las Palmas              | LAS P.                  | ALMAS                  | International buffet                       | 1             | 1        | 1                     | 1      |     |            |
| <u>~</u>                | EL BUFFET               | EL BUFFET              | International buffet                       | 1             | 1        | 1                     | 1      | 1   | - Lan      |
| In Hacienda             | LosAgaves               | LOS AGAVES             | Mexican traditional cuisine                |               | 1        | √ ★<br>Tacos & tortas | 1      | 1   | 17         |
| FOOD HALL               | Soret                   | SWEET PALM             | Kids<br>restaurant                         | 1             | 1        | 1                     | 1      |     | SISAL      |
|                         |                         | S LUNAS<br>RRACE       | Pizzas, pastas & ice cream<br>Italian food |               | 1        |                       |        | 1   | "Ca        |
|                         |                         | SAL<br>ANTE BAR        | - Seafood<br>- Burgers & snacks            |               | 1        | 1                     | 1      | 1   | E P        |
| Isla Mujeres            | ISLA M                  | UJERES                 | Sushi by the<br>pool and beach             |               | 1        |                       |        | 1   | Property a |
| CAFÉ<br>DEL<br>MAR      | CAFÉ D                  | EL MAR                 | Snacks by the sea                          |               | 1        |                       |        | 1   |            |
| GOURMET CUISINE         |                         | EYES<br>PALM EXCLUSIVE | Mexican gourmet<br>cuisine                 |               |          | 1                     | 1      |     |            |
| COCOA<br>Gril & Seafood |                         |                        | Mexican-style<br>grilled cuts & seafood    | 1             | 1        |                       | 1      | 1   | 1. 1       |
| RESERVAT                | ION REQUIRED            |                        | *SCHEDULES A                               | RE SUBJECT TO | CHANGE W |                       | NOTICE |     | - Part     |