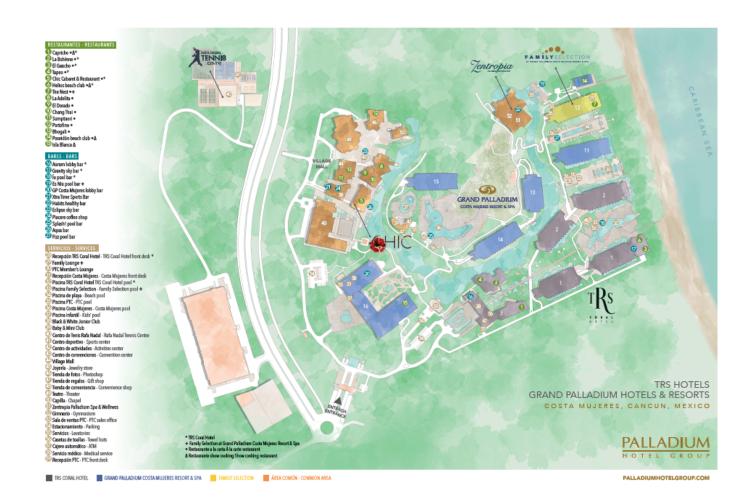

# BARS AND RESTAURANTS

| Name                         | Opening hours                                                                | Reservation | Dress code | Smoking area | Location                                |
|------------------------------|------------------------------------------------------------------------------|-------------|------------|--------------|-----------------------------------------|
| Show cooking Restaurants     |                                                                              |             |            |              |                                         |
| Isla Blanca                  | Breakfast:07:00am-11:00am<br>Lunch:01:00pm-03:30pm<br>Dinner:06:00pm-10:30pm | -           | -          | -            | Grand Palladium                         |
| Poseidón Beach Club          | 11:00am-04:00pm                                                              | -           | -          | -            | Grand Palladium                         |
| A la carte Restaurants       | ·                                                                            |             |            |              |                                         |
| Portofino (Italian Cuisine)  | <b>Dinner</b> :05:30pm-10:30pm                                               | -           | /          | -            | Village                                 |
| El Dorado (Steak House)      | <b>Dinner</b> :05:30pm-10:30pm                                               | -           | /          | -            | Village                                 |
| Chang Thai (Thai Cuisine)    | <b>Dinner</b> :05:30pm-10:30pm                                               | -           | /          | -            | Village                                 |
| Sumptuori (Japanese Cuisine) | <b>Dinner</b> :05:30pm-10:30pm                                               | -           | /          | _            | Village                                 |
| Boghali (Indian Cuisine)     | <b>Dinner</b> :05:30pm-10:30pm                                               | -           | /          | -            | Village                                 |
| Dinner Show                  | <b>Dinner</b> :08:00pm-11:00pm                                               | /           | /          | -            | Village                                 |
| La Adelita (Mexican Kitchen) | <b>Dinner</b> :05:30pm-10:30pm                                               | -           | /          | _            | Village                                 |
| Show cooking & A la Carta    |                                                                              |             |            |              | - 3 -                                   |
| Restaurants                  |                                                                              |             |            |              |                                         |
| The Nest                     | Breakfast:07:00am-11:00am                                                    | -           | -          | -            | Family Selection Lobby                  |
|                              | <b>Dinner :</b> 06:00pm-10:30pm                                              |             |            |              |                                         |
| Lobby bars                   |                                                                              |             |            |              |                                         |
| Costa Mujeres                | 10:00am-00:00am                                                              | -           | -          | -            | Grand Palladium                         |
| Bars in Restaurants          |                                                                              |             |            |              |                                         |
| Bar (Portofino)              | 05:30pm-10:30pm                                                              | -           | =          | -            |                                         |
| Bar (La Adelita)             | 05:30pm-10:30pm                                                              | -           | -          | -            |                                         |
| Bar (Sumptuori)              | 05:30pm-10:30pm                                                              | -           | =          | -            |                                         |
| Bar (El Dorado)              | 05:30pm-10:30pm                                                              | -           | -          | -            |                                         |
| Bar (Chic)                   | 08:00pm-11:00pm                                                              | -           | -          | -            | Village                                 |
| Bar (Chang Thai)             | 05:30pm-10:30pm                                                              | -           | -          | -            | Village                                 |
| Bar (Boghali)                | 05:30pm-10:30pm                                                              | -           | -          | -            | Village                                 |
| Bars                         |                                                                              |             |            |              |                                         |
| Aqua                         | 05:00pm-00:00am                                                              | -           | -          | -            | Village                                 |
| Pool bars                    |                                                                              |             |            |              |                                         |
| Bar                          | 10:00am-08:00pm                                                              | -           | -          | -            | Village                                 |
| Niu                          | 10:00am-06:00pm                                                              | -           | -          | -            |                                         |
| Swim Up Bar                  |                                                                              |             |            |              |                                         |
| Splash                       | 10:00am-08:00pm                                                              | -           | -          | -            | Grand Palladium                         |
| Beach Bars                   | ·                                                                            |             |            |              |                                         |
| Beach Bar                    | 10:00am-06:00pm                                                              | -           | -          | -            | Grand Palladium Beach                   |
| Coffee shop                  | ·                                                                            |             |            |              |                                         |
| Piacere                      | 10:00am-00:00am                                                              | -           | -          | -            | Village                                 |
| Other bars                   |                                                                              |             |            |              | 3                                       |
| Elements                     | 10:00am-06:00pm                                                              | -           | -          | -            | Zentropia Spa & Wellness                |
| Bar Teatre                   | 07:30pm-11:00pm                                                              | -           | =          | _            | <br>Village                             |
| Rafa Nadal Tennis Centre Bar | ·                                                                            | -           | -          | -            | Rafa Nadal Tennis Centre                |
| Sports Bar                   | ·                                                                            |             |            |              |                                         |
| Xtra Time Sports Bar         | 00:00am-00:00am                                                              | -           | =          | -            | Village                                 |
| Sky Lounge Bar               |                                                                              |             |            |              | 9-                                      |
|                              | 05:00pm-00:00am                                                              | -           | -          | -            | Village                                 |
| Pool Club                    |                                                                              |             |            |              | · <b>9</b> 0                            |
| _                            | Lunch :00:00pm-04:30pm                                                       | -           | -          | -            | Family Selection Pool                   |
| ==                           |                                                                              |             |            |              | , , , , , , , , , , , , , , , , , , , , |