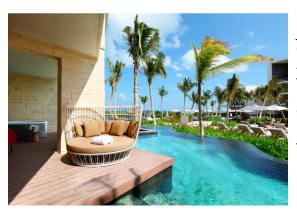

### HOTEL FACILITIES

| Num. rooms: 660             | Lobbies: 1          | Lifts:                               |
|-----------------------------|---------------------|--------------------------------------|
| Swimming pools: 4           | Buildings: 6        | Beach Club: 1                        |
| Show cooking Restaurants: 2 | A la carte Rest.: 8 | Miniclub /Babyclub /TeenClub         |
| Bars: 20                    | Sporting facilities |                                      |
| Outdoor Jacuzzi             | Catholic Church     | Zentropia Palladium Spa & Wellness • |
| Sporting facilities•        | Boutique•           | Gym                                  |
| Family Selection            | Gift Shop•          | Hairdresser•                         |
| Jewelry•                    | Sports facilities   |                                      |

### POOLS

| Name             | Туре     | Opening hours   | Area m2 | Depth cm | Location          |
|------------------|----------|-----------------|---------|----------|-------------------|
| Main Pool        | Family   | 08:00am-08:00pm | 2068.47 | 150      | Gp Costa Mujeres  |
| Pool 2           | Family   | 08:00am-08:00pm | 382,62  | 150      | G P Costa Mujeres |
| Splash Pool      | Children | 09:00am-06:00pm | 348,2   | 40       | G P Costa Mujeres |
| Family Selection | Family   | 08:00am-08:00pm | 458,66  | 150      | G P Costa Mujeres |